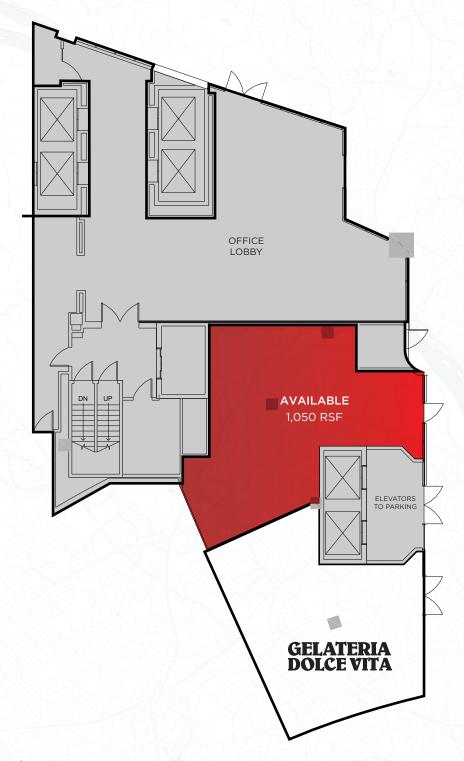

**Square Footage |** Up to 1,050 SF

Timing | Immediate

Rent/Nets | Available Upon Request

A GEORGETOWN PROPERTY

## **SPECS**

**Square Footage | 1,050 SF** 

Frontage | 25'

Finished Ceiling Heights | 11'

Loading/Trash | Through Rear Corridor

Timing | Immediate

Rent/Nets | Available Upon Request