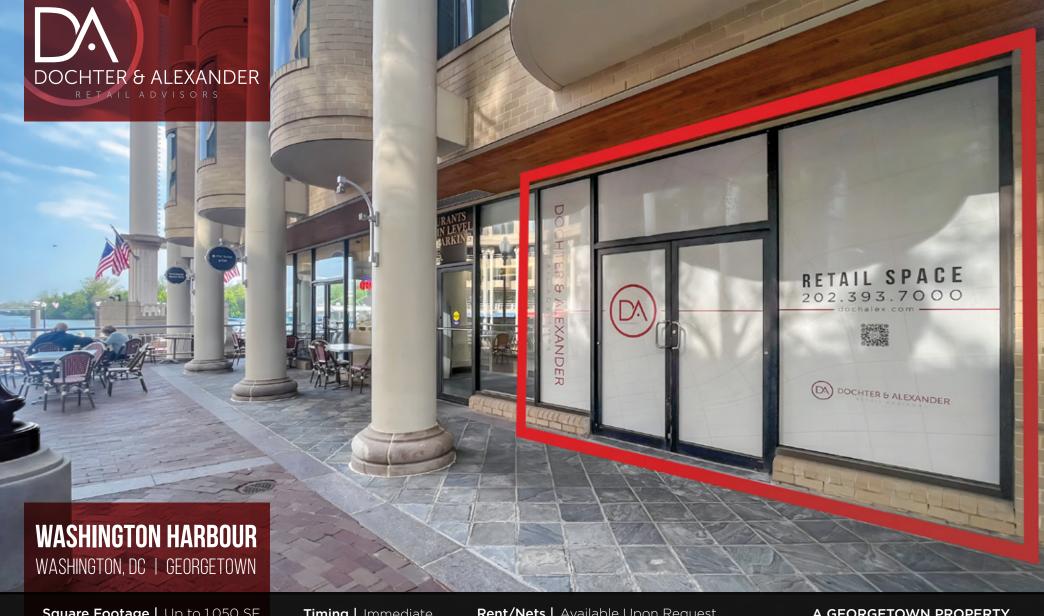

**Square Footage |** Up to 1,050 SF

Timing | Immediate

Rent/Nets | Available Upon Request

A GEORGETOWN PROPERTY

## **SPECS**

**Square Footage | 1,050 SF** 

Frontage | 25'

Finished Ceiling Heights | 11'

Loading/Trash | Through Rear Corridor

Timing | Immediate

Rent/Nets | Available Upon Request