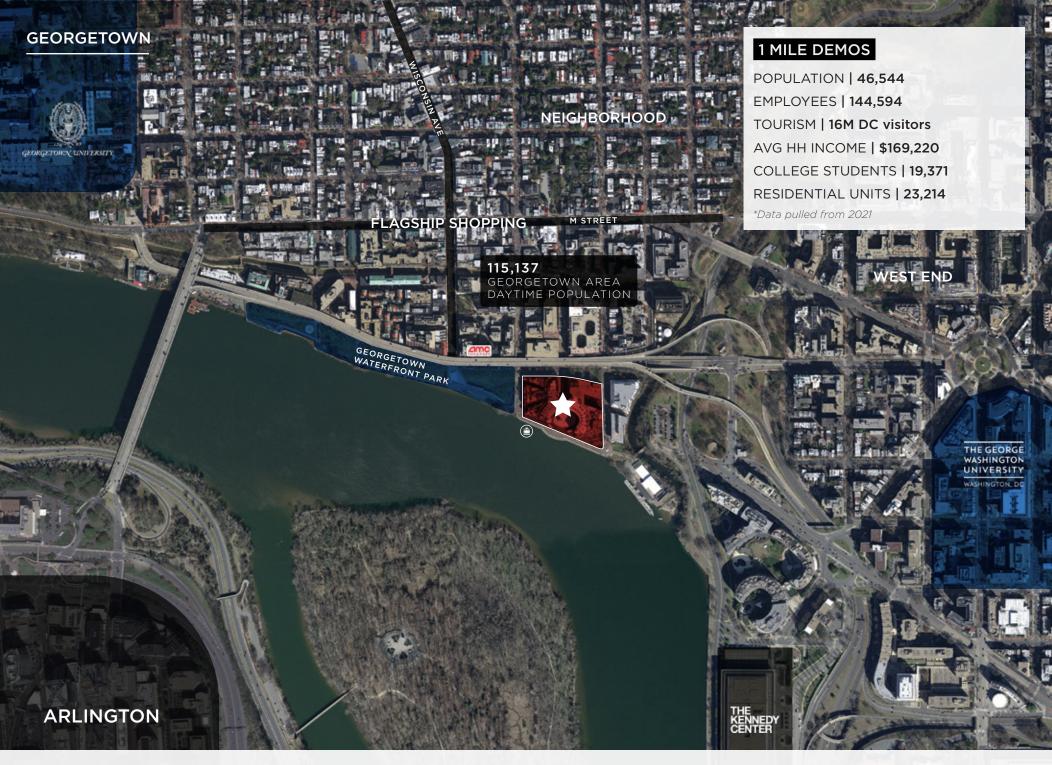

### **HIGHLIGHTS**

- A regional retail destination located on the Georgetown waterfront, flanked by iconic M Street, Swedish Embassy, the Watergate, and Kennedy Center
- Private traffic circle offers easy Drop-off and Pick-up for Uber and Lyft drivers
- Neighbors Georgetown Waterfront, a 10 acre National Park

# PARKING GARAGE SPACES AT WASHINGTON HARBOR

489

| <b>DEMOGRAPHICS*</b>      | 1 Mile    | 3 Miles   | 5 Miles   |
|---------------------------|-----------|-----------|-----------|
| *Data pulled from 2021    |           | A         | Y N       |
| TOTAL POPULATION          | 46,544    | 369,545   | 813,222   |
| AVG HOUSEHOLD INCOME      | \$169,220 | \$162,641 | \$160,496 |
| BACHELOR'S DEGREE +       | 88.5%     | 79.7%     | 71.9%     |
| FOOD AWAY FROM HOME (AVG) | \$7,402   | \$7,092   | \$6,883   |
| TOTAL EMPLOYEES           | 144,594   | 607,663   | 869,344   |