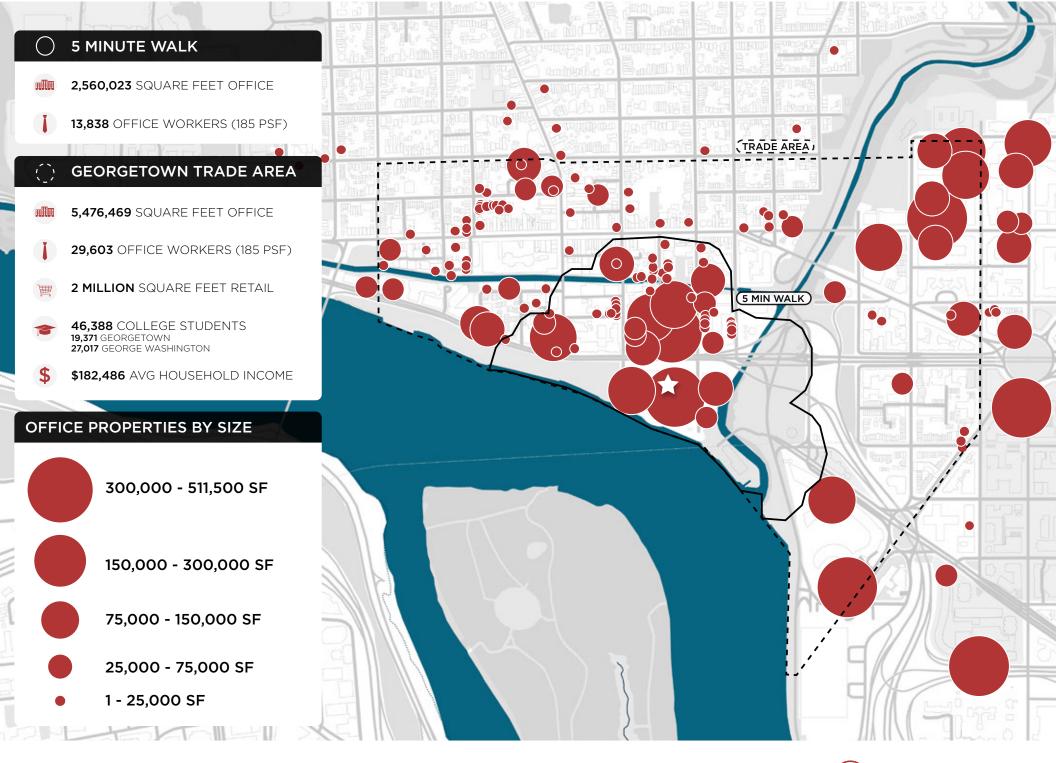

**Square Footage |** Up to 1,050 SF

Timing | Immediate

Rent/Nets | Available Upon Request

A GEORGETOWN PROPERTY

## **CONTACT**

#### Laura Bellantoni

703.899.5348 | laura@dochalex.com

#### **David Dochter**

202.971.8989 | david@dochalex.com

#### **Matthew Alexander**

202.971.8788 | matthew@dochalex.com

### **HIGHLIGHTS**

- A regional retail destination located on the Georgetown waterfront, flanked by iconic M Street, Swedish Embassy, the Watergate, and Kennedy Center
- Private traffic circle offers easy Drop-off and Pick-up for Uber and Lyft drivers
- Neighbors Georgetown Waterfront, a 10 acre National Park

### **CO-TENANTS**























## **OFFICE CO-TENANCY**







## **RETAIL CO-TENANCY**



















## **SPECS**

**Square Footage | 1,050 SF** 

Frontage | 25'

Finished Ceiling Heights | 11'

Loading/Trash | Through Rear Corridor

Timing | Immediate

Rent/Nets | Available Upon Request

### **EXPLORE TENANT A**

### **CONTACT**

#### Laura Bellantoni

703.899.5348 laura@dochalex.com

#### **David Dochter**

202.971.8989 david@dochalex.com

#### **Matthew Alexander**

202.971.8788 matthew@dochalex.com

DOCHALEX.COM











# OFFICE ANCHOR AT WASHINGTON HARBOR







# GEORGETOWN RETAIL BY SQUARE FEET

1.7M SF

# PARKING GARAGE SPACES AT WASHINGTON HARBOR

489

| <b>DEMOGRAPHICS*</b>      | 1 Mile    | 3 Miles   | 5 Miles   |
|---------------------------|-----------|-----------|-----------|
| *Data pulled f