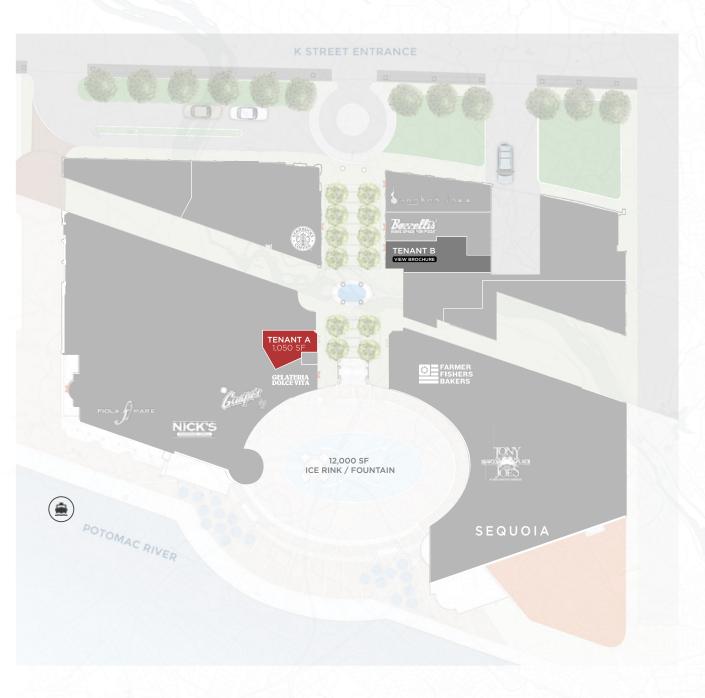

### **CO-TENANTS**

## **RETAIL CO-TENANCY**

## **SPECS**

**Square Footage | 1,050 SF** 

Frontage | 25'

Finished Ceiling Heights | 11'

Loading/Trash | Through Rear Corridor

Timing | Immediate

Rent/Nets | Available Upon Request

### **EXPLORE TENANT A**