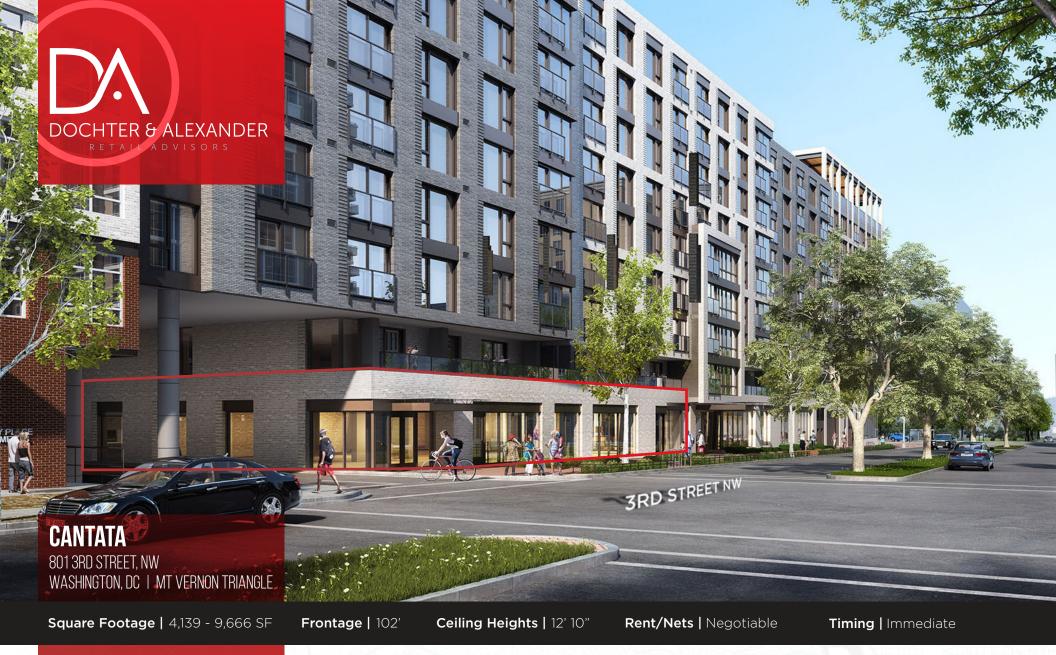

### HIGHLIGHTS

- Mixed use development with 275 market unit rates delivering in March 2023
- Located at the intersection of 3rd and Eye Streets in the Mount Vernon Triangle neighborhood
- Surrounded by a diverse collection of restaurants including Busboys and Poets, abakedjoint, Tatte Bakery and Ottoman Taverna

## **SPECS**

**Square Footage | 9,666 SF** 

Frontage | 102'

Ceiling Heights | 12' 10"

Timing | Immediate

Rent/Nets | Negotiable