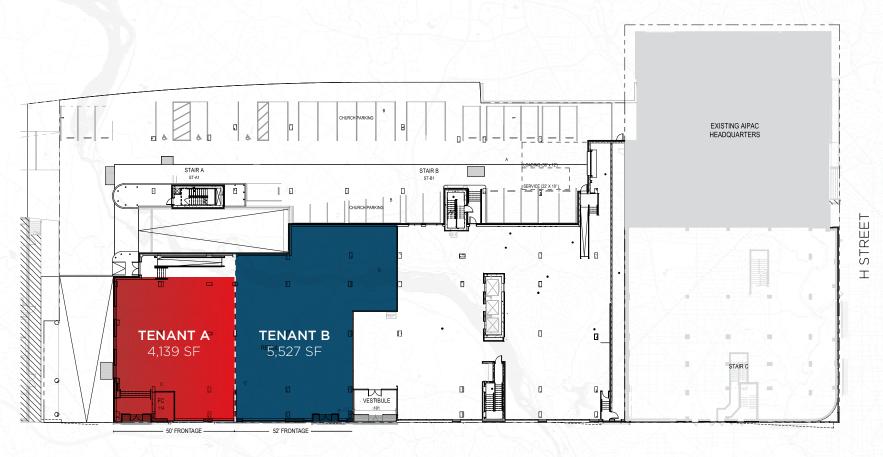

## SPECS FOR SPLIT OPTION

### TENANT A

Square Footage | 4,139 SF

Frontage | 50'

Ceiling Heights | 12' 10"

Timing | Immediate

Rent/Nets | Negotiable

### TENANT B

**Square Footage** | 5,527 SF

Frontage | 52'

Ceiling Heights | 12' 10"

Timing | Immediate

Rent/Nets | Negotiable