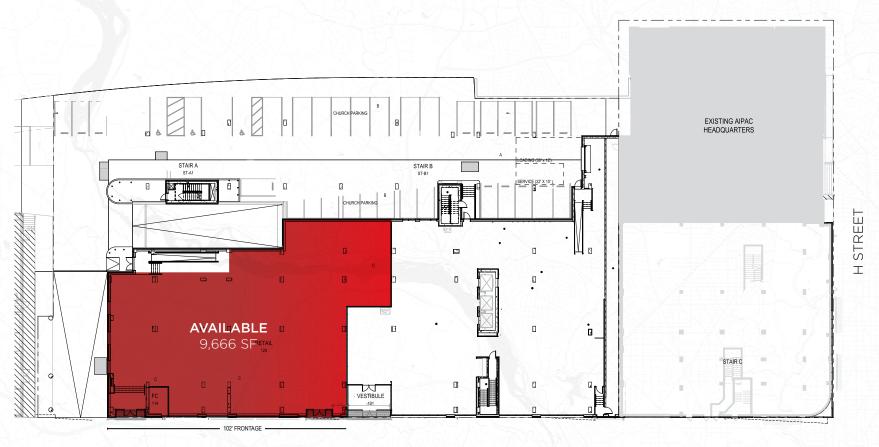

## **SPECS**

**Square Footage | 9,666 SF** 

Frontage | 102'

Ceiling Heights | 12' 10"

Timing | Immediate

Rent/Nets | Negotiable