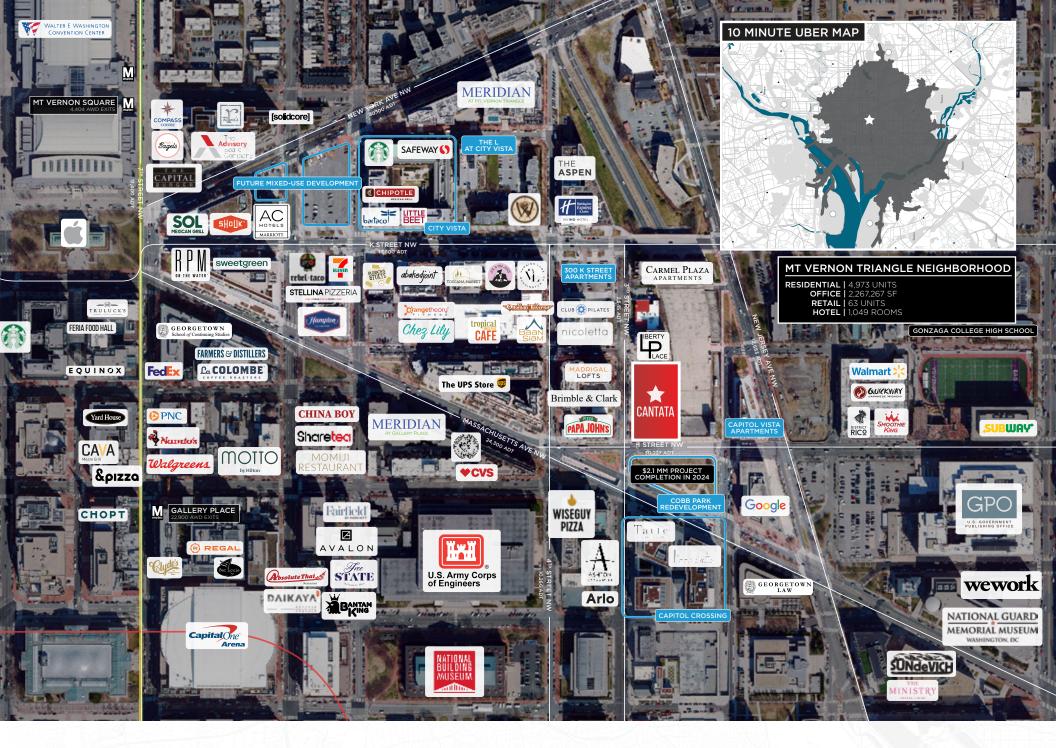

### HIGHLIGHTS

- Mixed use development with 275 market unit rates delivering in March 2023
- Located at the intersection of 3rd and Eye Streets in the Mount Vernon Triangle neighborhood
- Surrounded by a diverse collection of restaurants including Busboys and Poets, abakedjoint, Tatte Bakery and Ottoman Taverna

#### **NEARBY TENANTS**

sweetgreen

BARSCHINOIS