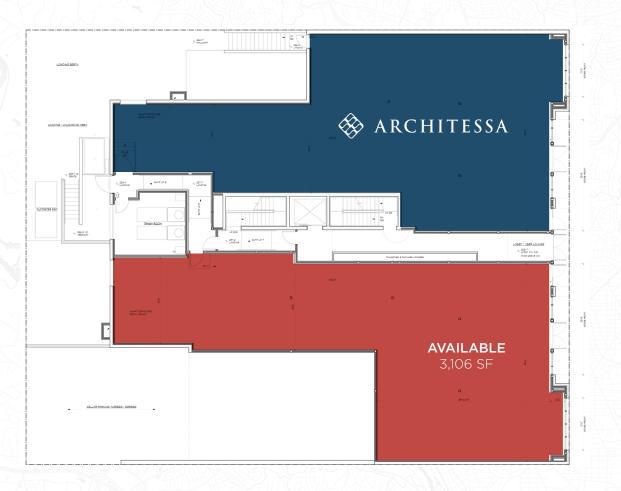

**Square Footage | 3,106** SF

**Frontage** | 37' 6"

Ceiling Heights | 10' 9"

Rent/Nets | Negotiable

Timing | Immediate

# **SPECS**

**Square Footage | 3,106** SF

Frontage | 37' 6"

Ceiling Heights | 10' 9"

Timing | Immediate

Rent/Nets | Pricing Upon Request

**EXPLORE VIRTUAL SPACE** 