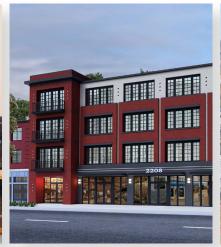

### HIGHLIGHTS

- New mixed-use building centrally located on DC's Wisconsin Avenue, near both Georgetown University and American University
- ▼ Steps from the Glover Park Whole Foods and Trader Joes
- Surrounded by strong income demographics and strong retail co-tenancy

# **SPECS**

**Square Footage | 3,106** SF

Frontage | 37' 6"

Ceiling Heights | 10' 9"

Timing | Immediate

Rent/Nets | Pricing Upon Request

**EXPLORE VIRTUAL SPACE** 