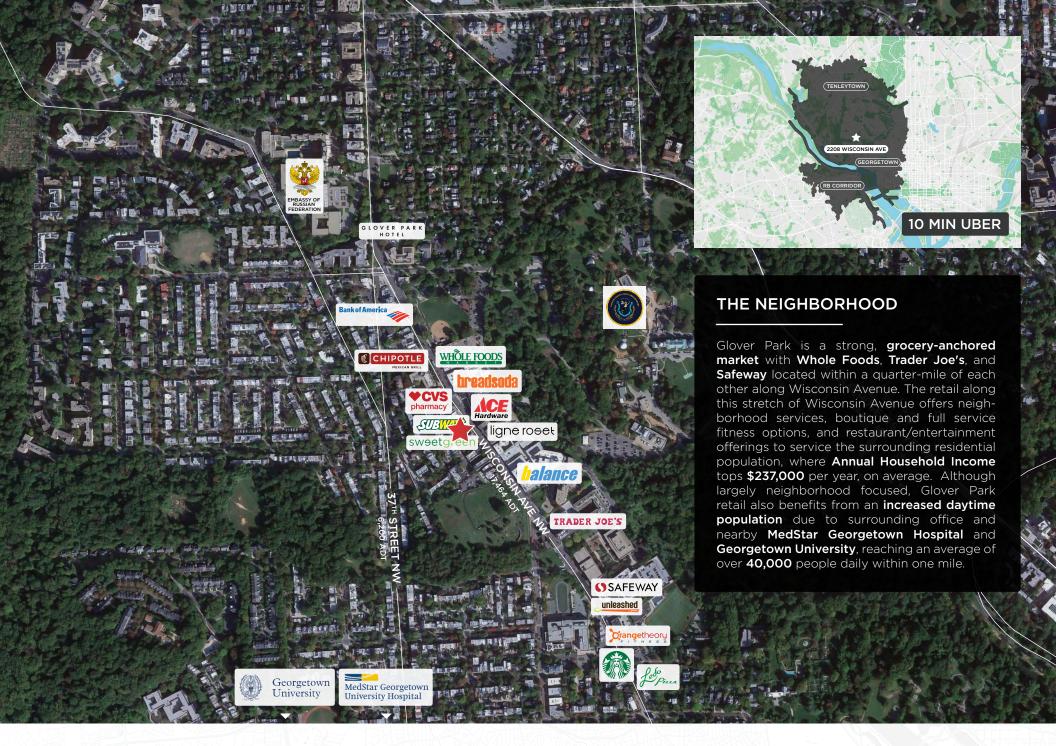

### HIGHLIGHTS

- New mixed-use building centrally located on DC's Wisconsin Avenue, near both Georgetown University and American University
- ▼ Steps from the Glover Park Whole Foods and Trader Joes
- Surrounded by strong income demographics and strong retail co-tenancy

## NEARBY TENANTS

TRADER JOE'S

sweetgreen

ligne roset

# AVERAGE HOUSEHOLD INCOME WITHIN .25 MILES

\$237,835

| DEMOGRAPHICS                   | .25 Miles | .5 Miles  | 1 Mile    |
|--------------------------------|-----------|-----------|-----------|
| POPULATION                     | 2,254     | 9,126     | 35,135    |
| AVERAGE HOUSEHOLD INCOME       | \$237,835 | \$186,903 | \$193,396 |
| ANNUAL FOOD AWAY FROM HOME AVG | \$9,990   | \$8,123   | \$8,373   |
| DAYTIME POPULATION             | 2,962     | 9,606     | 40,968    |
| BACHELOR'S DEGREE +            | 91.34%    | 87.48%    | 90.13%    |