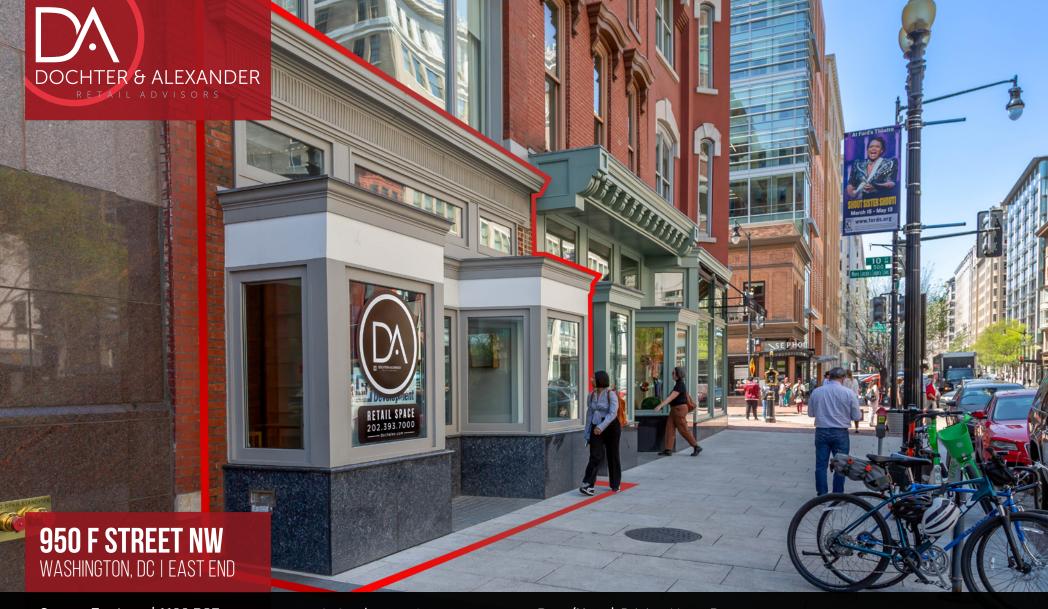

**Square Footage | 1,102** RSF

Timing | Immediate

Rent/Nets | Pricing Upon Request

F STREET RETAIL SPACE

## **HIGHLIGHTS**

- Strong retail co-tenancy with Mango, Lululemon, Sephora, **H&M** and **Zara** nearby
- One block south of Metro Center Station, the second busiest station in the entire metro rail system
- Major tourist destination just blocks from the White House and neighboring the National Theater & Warner Theater