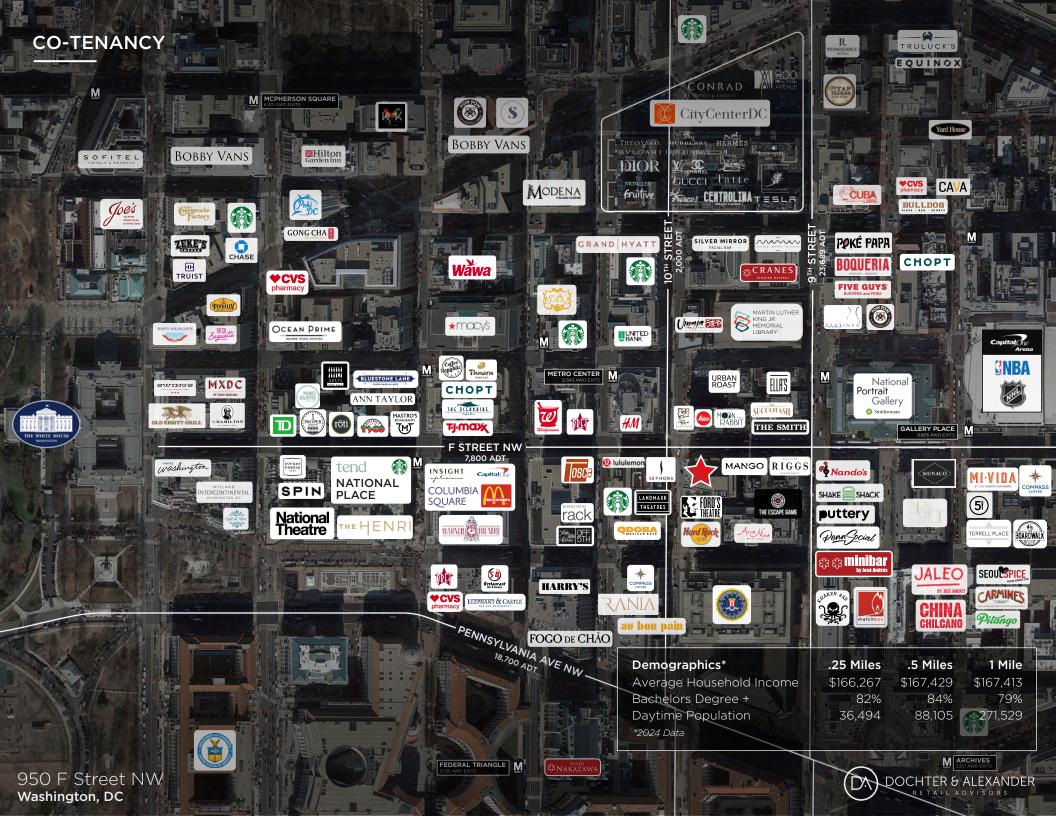

## **HIGHLIGHTS**

- Strong retail co-tenancy with Mango, Lululemon, Sephora, **H&M** and **Zara** nearby
- One block south of Metro Center Station, the second busiest station in the entire metro rail system
- Major tourist destination just blocks from the White House and neighboring the National Theater & Warner Theater

## **NEARBY TENANTS**

ZARA

ANNUAL THEATER PATRONS
AT 7 VENUES WITHIN DOWNTOWN DC

725,000

| DEMOGRAPHICS*                 | .25 Miles | .5 Miles  | 1 Mile    |
|-------------------------------|-----------|-----------|-----------|
| AVERAGE HOUSEHOLD INCOME      | \$166,267 | \$167,429 | \$167,413 |
| EDUCATION: BACHELOR'S+        | 82%       | 84%       | 79%       |
| DAYTIME POPULATION *2024 Data | 36,494    | 88,105    | 271,529   |