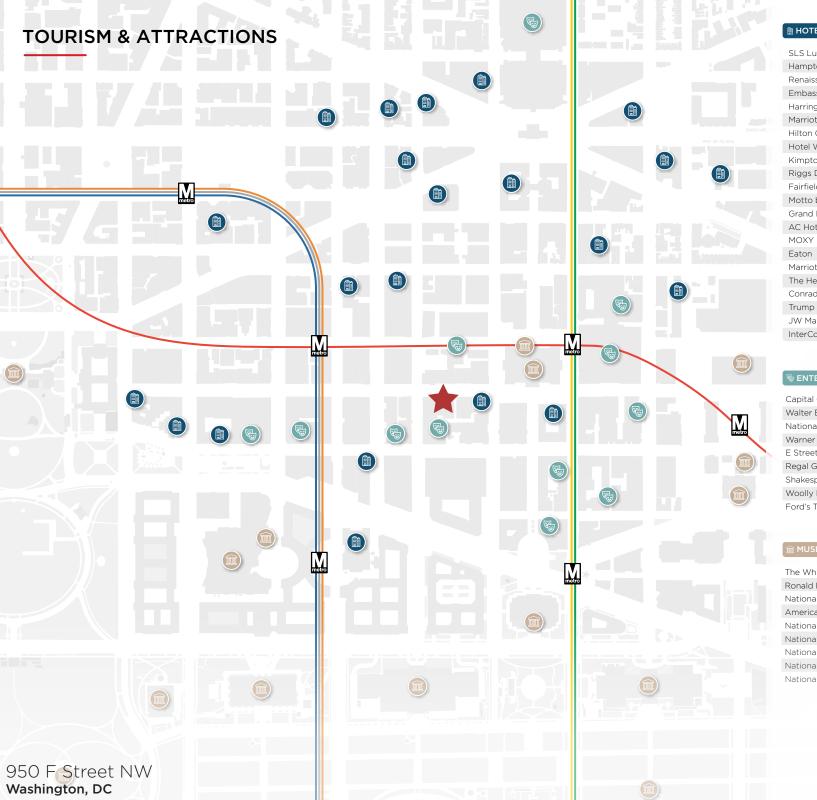

#### **↑ HOTELS** TOTAL ROOMS | 8,298

| SLS Lux Hotel & Residences | 198  |
|----------------------------|------|
| Hampton by Hilton          | 228  |
| Renaissance Hotel          | 807  |
| Embassy Suites by Hilton   | 384  |
| Harrington Hotel           | 242  |
| Marriott Washington        | 459  |
| Hilton Garden Inn          | 300  |
| Hotel Washington           | 326  |
| Kimpton Hotel Monaco       | 184  |
| Riggs DC                   | 181  |
| Fairfield Inn & Suites     | 198  |
| Motto by Hilton            | 245  |
| Grand Hyatt Washington     | 897  |
| AC Hotels                  | 234  |
| MOXY                       | 200  |
| Eaton                      | 209  |
| Marriott Marquis           | 1175 |
| The Henley Park Hotel      | 96   |
| Conrad                     | 360  |
| Trump International Hotel  | 263  |
| JW Marriott Hotel          | 777  |
| InterContinental Willard   | 335  |

#### **© ENTERTAINMENT TOTAL CAPACITY** | 72,915

| Capital One Arena Center    | 20,356 |
|-----------------------------|--------|
| Walter E. Convention Center | 42,000 |
| National Theatre            | 1,676  |
| Warner Theatre              | 1,847  |
| E Street Cinema             | 2,080  |
| Regal Gallery Place         | 2,800  |
| Shakespeare Theater Company | 1,226  |
| Woolly Mammoth Theater Co   | 265    |
| Ford's Theater              | 665    |

#### MUSEUMS & LANDMARKS TOTAL VISITORS | 18.95M

| The White House                             | 1.25M |
|---------------------------------------------|-------|
| Ronald Reagan Building                      | 1M    |
| National Portrait Gallery                   | 1.7M  |
| American Art Museum (Smithsonian)           | 2M    |
| National Archives                           | 1M    |
| National Air and Space Museum (Smithsonian) | 3.2M  |
| National Museum of African American History | 2M    |
| National Museum of American History         | 2.8M  |
| National Gallery of Art                     | 4M    |
|                                             |       |

Visitor stats from 2019