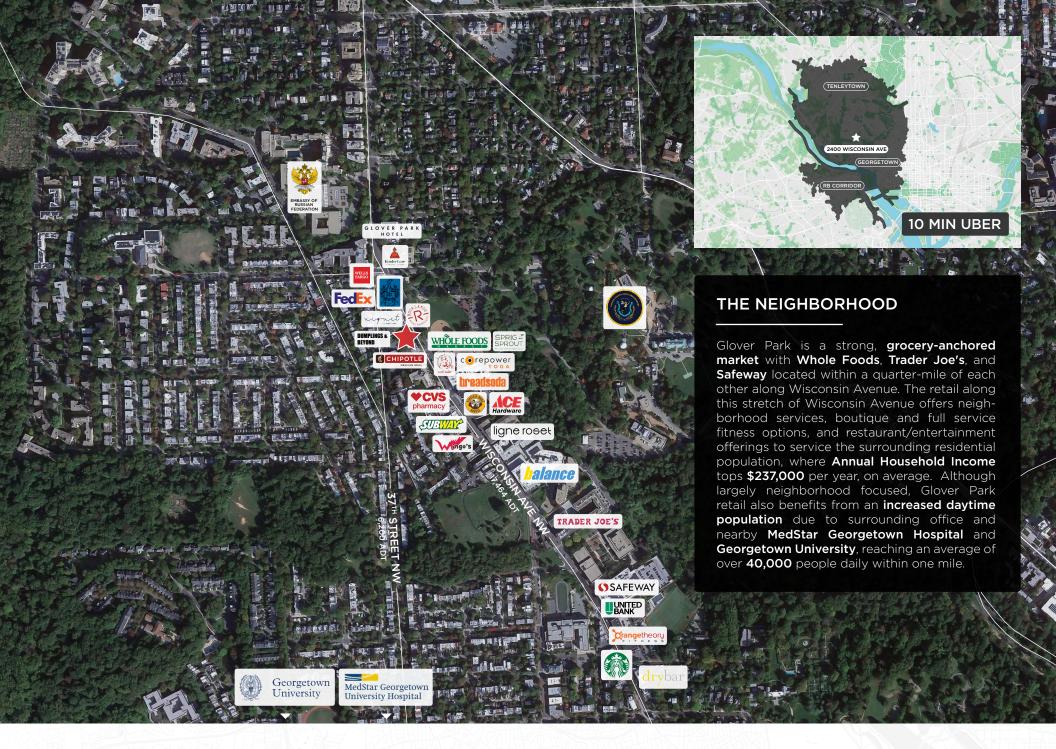

#### HIGHLIGHTS

- Second generation restaurant opportunity, boasting patio seating and a prime central location in DC's affluent Glover Park neighborhood
- ▼ Steps from the Glover Park Whole Foods and Trader Joes
- Surrounded by strong income demographics and strong retail co-tenancy, including Xiquet by Danny Lledó, a Michelin Star restaurant

## **NEARBY TENANTS**

TRADER JOE'S

balance gym

## GEORGETOWN STUDENTS GRADUATE AND

UNDERGRADUATE STUDENTS

20,984

## UNIVERSITY EMPLOYEES GEORGETOWN UNIVERSITY AND HOSPITAL

7,000

# AVERAGE HOUSEHOLD INCOME WITHIN .25 MILES

\$178,689

| DEMOGRAPHICS                   | .25 Miles | .5 Miles  | 1 Mile    |
|--------------------------------|-----------|-----------|-----------|
| POPULATION                     | 3,854     | 10,828    | 32,242    |
| AVERAGE HOUSEHOLD INCOME       | \$178,689 | \$197,805 | \$208,541 |
| ANNUAL FOOD AWAY FROM HOME AVG | \$6,551   | \$7,273   | \$7,595   |
| DAYTIME POPULATION             | 4,092     | 8,483     | 36,038    |
| BACHELOR'S DEGREE +            | 89.52%    | 90.15%    | 90.55%    |