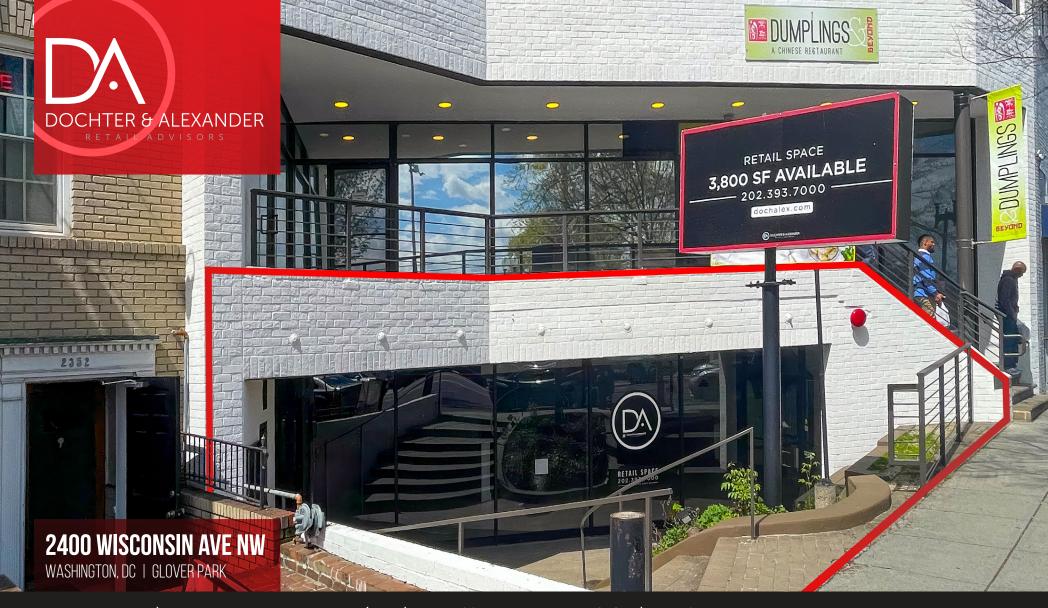

Square Footage | 3,800 SF

Rent/Nets | Negotiable

Timing | Immediate

**GLOVER PARK PROPERTY** 

#### HIGHLIGHTS

- Second generation restaurant opportunity, boasting patio seating and a prime central location in DC's affluent Glover Park neighborhood
- ▼ Steps from the Glover Park Whole Foods and Trader Joes
- Surrounded by strong income demographics and strong retail co-tenancy, including Xiquet by Danny Lledó, a Michelin Star restaurant

### **SPECS**

**Square Footage** | 3,800 SF

Timing | Immediate

Rent/Nets | Negotiable