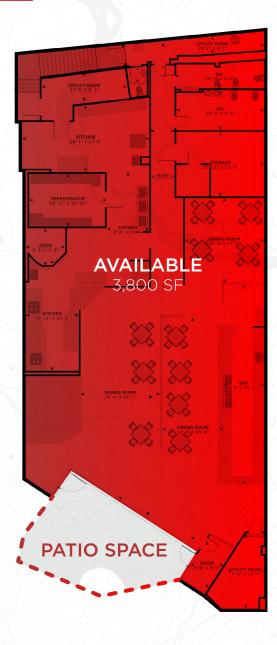

### **FLOORPLAN**

Square Footage | 3,800 SF

Rent/Nets | Negotiable

Timing | Immediate

**GLOVER PARK PROPERTY** 

### **SPECS**

**Square Footage** | 3,800 SF

Timing | Immediate

Rent/Nets | Negotiable