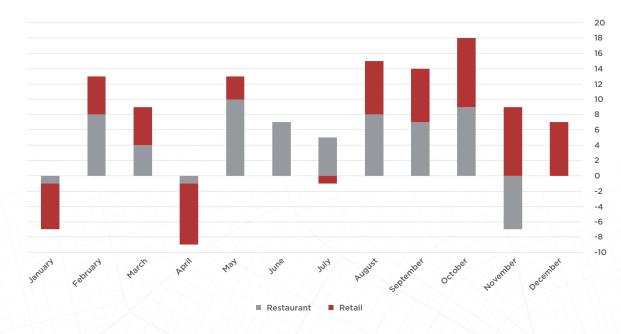

# Openings & Closings Along DC High Streets

|                                 | RECE       | NTLY OPE | ENED  |
|---------------------------------|------------|----------|-------|
|                                 | RESTAURANT | RETAIL   | TOTAL |
| 14 <sup>™</sup> STREET CORRIDOR | 3          | 1        | 4     |
| BETHESDA ROW                    | -          | 1        | 1     |
| CAPITOL HILL                    | 1          | 1        | 2     |
| CAPITOL RIVERFRONT              | 3          | 1        | 4     |
| CENTRAL BUSINESS DISTRICT       | -          | -        | -     |
| CHEVY CHASE                     | -          | 2        | 2     |
| CLARENDON                       | 3          | 3        | 6     |
| COLUMBIA HEIGHTS                | -          | -        | -     |
| DOWNTOWN SILVER SPRING          | 1          | 2        | 3     |
| DUPONT CIRCLE NORTH             | -          | 1        | 1     |
| EAST END                        | 1          | 3        | 4     |
| GEORGETOWN                      | 2          | 15       | 17    |
| OLD TOWN ALEXANDRIA             | -          | 2        | 2     |
| ROCKVILLE PIKE                  | 6          | 5        | 11    |
| SHAW                            | 2          | 1        | 3     |
| TYSONS                          | 2          | -        | 2     |
| UNION MARKET / NOMA             | 6          | 1        | 7     |
| TOTAL                           | 30         | 39       | 69    |

| OPE        | ENING SC | ON    | RECE       | NTLY CL | OSED  |
|------------|----------|-------|------------|---------|-------|
| RESTAURANT | RETAIL   | TOTAL | RESTAURANT | RETAIL  | TOTAI |
| 4          | 5        | 9     | 1          | 1       | 2     |
| -          | 4        | 4     | -          | 3       | 3     |
| 5          | 1        | 6     | 2          | 1       | 3     |
| 2          | 5        | 7     | 2          | -       | 2     |
| 5          | 1        | 6     | 1          | -       | 1     |
| -          | 5        | 5     | -          | 2       | 2     |
| 11         | 4        | 15    | 1          | 1       | 2     |
| 4          | 1        | 5     | 2          | -       | 2     |
| 4          | 2        | 6     | 1          | -       | 1     |
| 2          | -        | 2     | 4          | -       | 4     |
| 13         | 8        | 21    | 2          | -       | 2     |
| 11         | 12       | 23    | 3          | 4       | 7     |
| 5          | 3        | 8     | 1          | 1       | 2     |
| 16         | 9        | 25    | 4          | 1       | 5     |
| 7          | 1        | 8     | 2          | -       | 2     |
| 7          | 1        | 8     | -          | -       | -     |
| 18         | 4        | 22    | 2          | -       | 2     |
| 114        | 66       | 180   | 28         | 14      | 42    |

| RECE       | NILY CLO | JSED  |
|------------|----------|-------|
| RESTAURANT | RETAIL   | TOTAL |
| 1          | 1        | 2     |
| -          | 3        | 3     |
| 2          | 1        | 3     |
| 2          | -        | 2     |
| 1          | -        | 1     |
| -          | 2        | 2     |
| 1          | 1        | 2     |
| 2          | -        | 2     |
| 1          | -        | 1     |
| 4          | -        | 4     |
| 2          | -        | 2     |
| 3          | 4        | 7     |
| 1          | 1        | 2     |
| 4          | 1        | 5     |
| 2          | -        | 2     |
| -          | -        | -     |
| 2          | -        | 2     |
| 28         | 14       | 42    |
|            |          |       |