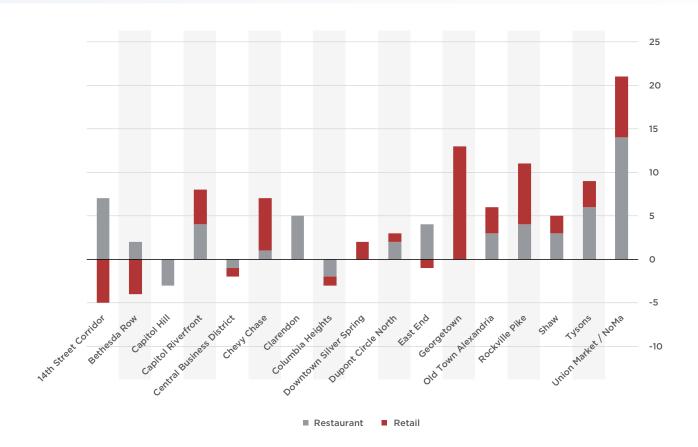

# Openings & Closings Along DC High Streets

|                                 | RECE       | NTLY OPE | ENED  |
|---------------------------------|------------|----------|-------|
|                                 | RESTAURANT | RETAIL   | TOTAL |
| 14 <sup>™</sup> STREET CORRIDOR | 3          | 1        | 4     |
| BETHESDA ROW                    | -          | 1        | 1     |
| CAPITOL HILL                    | 1          | 1        | 2     |
| CAPITOL RIVERFRONT              | 3          | 1        | 4     |
| CENTRAL BUSINESS DISTRICT       | -          | -        | -     |
| CHEVY CHASE                     | -          | 2        | 2     |
| CLARENDON                       | 3          | 3        | 6     |
| COLUMBIA HEIGHTS                | -          | -        | -     |
| DOWNTOWN SILVER SPRING          | 1          | 2        | 3     |
| DUPONT CIRCLE NORTH             | -          | 1        | 1     |
| EAST END                        | 1          | 3        | 4     |
| GEORGETOWN                      | 2          | 15       | 17    |
| OLD TOWN ALEXANDRIA             | -          | 2        | 2     |
| ROCKVILLE PIKE                  | 6          | 5        | 11    |
| SHAW                            | 2          | 1        | 3     |
| TYSONS                          | 2          | -        | 2     |
| UNION MARKET / NOMA             | 6          | 1        | 7     |
| TOTAL                           | 30         | 39       | 69    |

| OPE        | ENING SC | ON    | RECE       | NTLY CL | OSED  |
|------------|----------|-------|------------|---------|-------|
| RESTAURANT | RETAIL   | TOTAL | RESTAURANT | RETAIL  | TOTAI |
| 4          | 5        | 9     | 1          | 1       | 2     |
| -          | 4        | 4     | -          | 3       | 3     |
| 5          | 1        | 6     | 2          | 1       | 3     |
| 2          | 5        | 7     | 2          | -       | 2     |
| 5          | 1        | 6     | 1          | -       | 1     |
| -          | 5        | 5     | -          | 2       | 2     |
| 11         | 4        | 15    | 1          | 1       | 2     |
| 4          | 1        | 5     | 2          | -       | 2     |
| 4          | 2        | 6     | 1          | -       | 1     |
| 2          | -        | 2     | 4          | -       | 4     |
| 13         | 8        | 21    | 2          | -       | 2     |
| 11         | 12       | 23    | 3          | 4       | 7     |
| 5          | 3        | 8     | 1          | 1       | 2     |
| 16         | 9        | 25    | 4          | 1       | 5     |
| 7          | 1        | 8     | 2          | -       | 2     |
| 7          | 1        | 8     | -          | -       | -     |
| 18         | 4        | 22    | 2          | -       | 2     |
| 114        | 66       | 180   | 28         | 14      | 42    |

| RECE       | NILY CLO | JSED  |
|------------|----------|-------|
| RESTAURANT | RETAIL   | TOTAL |
| 1          | 1        | 2     |
| -          | 3        | 3     |
| 2          | 1        | 3     |
| 2          | -        | 2     |
| 1          | -        | 1     |
| -          | 2        | 2     |
| 1          | 1        | 2     |
| 2          | -        | 2     |
| 1          | -        | 1     |
| 4          | -        | 4     |
| 2          | -        | 2     |
| 3          | 4        | 7     |
| 1          | 1        | 2     |
| 4          | 1        | 5     |
| 2          | -        | 2     |
| -          | -        | -     |
| 2          | -        | 2     |
| 28         | 14       | 42    |
|            |          |       |