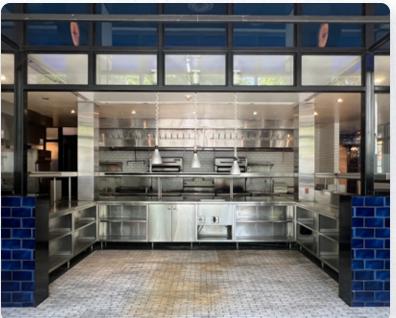

Size | 9,044 SF Interior; 3,000 SF Patio

Ceiling Height | 22' 6"

Frontage | 116' on K St and 96' on 11th St

Timing | Immediate

# **SPECS**

Interior | 9,044 SF

**Patio** | 3,000 SF

Ceiling Height | 22' 6"

Frontage 116' on K St, 96' on 11th St

Timing | Immediate
Rent/Nets | Negotiable

VIDEO WALKTHROUGH [2]