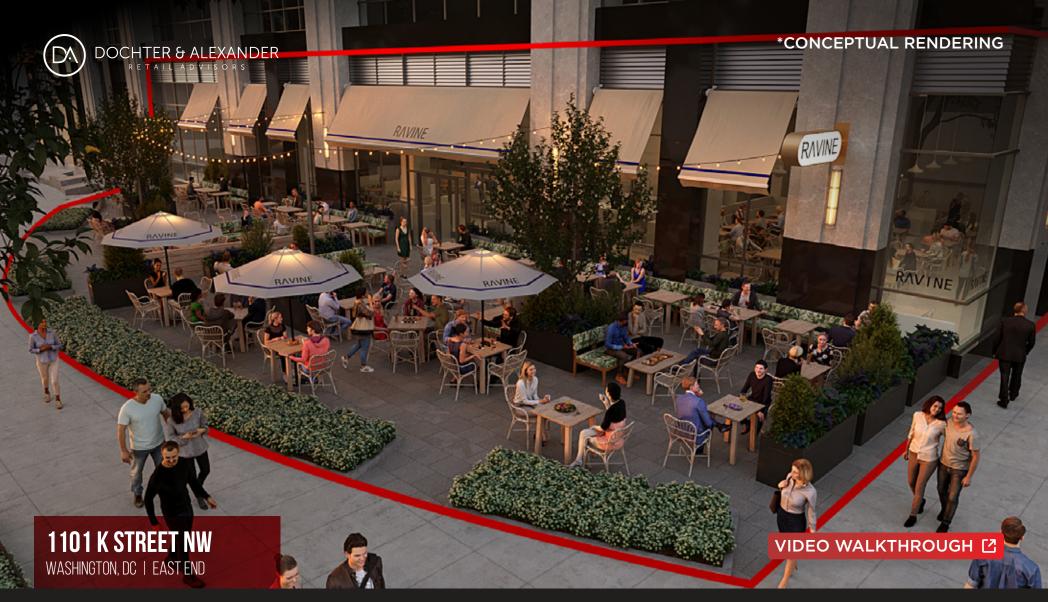

### HIGHLIGHTS

- Second generation restaurant with extensive 3,000 sf outdoor patio
- Positioned between the culinary epicenters of Midtown, Shaw, Mt
   Vernon Triangle, and Penn Quarter with significant hotel density
- Surrounded by 35 hotels and over 10,000 rooms within a half mile, the space stands at the heart of a bustling hospitality district walking distance to the Convention Center, Apple at Carnegie Library and Capital One Arena