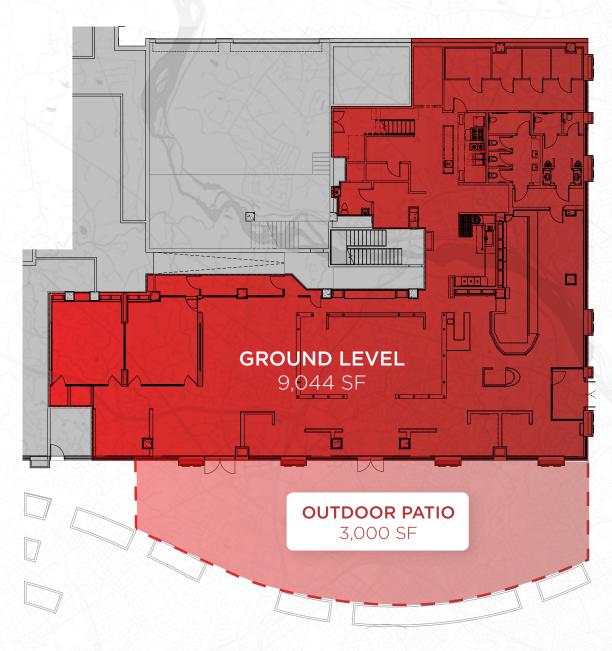

Size | 9,044 SF Interior; 3,000 SF Patio

Ceiling Height | 22' 6"

Frontage | 116' on K St and 96' on 11th St

Timing | Immediate

# **FLOORPLAN**