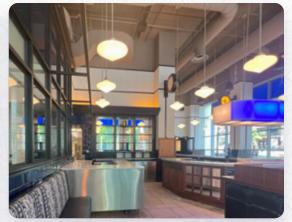

Size | 9,044 SF Interior; 3,000 SF Patio

Ceiling Height | 22' 6"

Frontage | 116' on K St and 96' on 11th St

Timing | Immediate

# **SPECS**

Interior | 9,044 SF

**Patio** | 3,000 SF

Ceiling Height | 22' 6"

Frontage 116' on K St, 96' on 11th St

Timing | Immediate
Rent/Nets | Negotiable

VIDEO WALKTHROUGH [2]