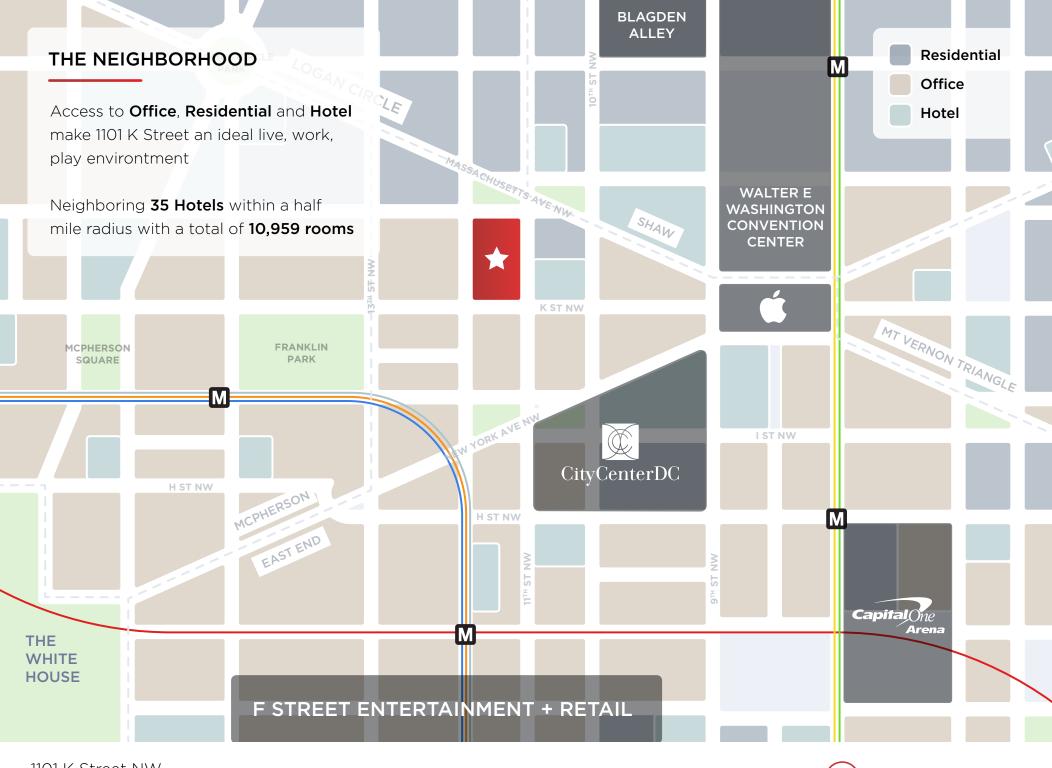

### HIGHLIGHTS

- Second generation restaurant with extensive 3,000 sf outdoor patio
- Positioned between the culinary epicenters of Midtown, Shaw, Mt
   Vernon Triangle, and Penn Quarter with significant hotel density
- Surrounded by 35 hotels and over 10,000 rooms within a half mile, the space stands at the heart of a bustling hospitality district walking distance to the Convention Center, Apple at Carnegie Library and Capital One Arena

# THE SPACE

HOTEL ROOMS WITHIN .5 MILES

10,959

**NEARBY OFFICE TENANTS** 

The Washingto Post

RESTAURANT CO-TENANCY
WITHIN 4 BLOCKS

46

| DEMOGRAPHICS               | .25 Miles | .5 Miles  | 1 Mile    |
|----------------------------|-----------|-----------|-----------|
| DAYTIME POPULATION         | 31,013    | 122,625   | 359,758   |
| AVERAGE HOUSEHOLD INCOME   | \$180,628 | \$165,635 | \$172,941 |
| TOTAL HOUSING UNITS        | 3,761     | 13,495    | 40,330    |
| FOOD AWAY FROM HOME (AVG)* | \$6,853   | \$6,284   | \$6,472   |