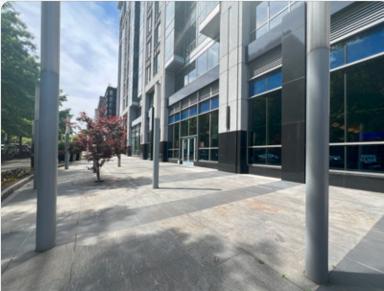

Size | 9,044 SF Interior; 3,000 SF Patio

Ceiling Height | 22' 6"

Frontage | 116' on K St and 96' on 11th St

Timing | Immediate

# **SPECS**

Interior | 9,044 SF

**Patio** | 3,000 SF

Ceiling Height | 22' 6"

Frontage 116' on K St, 96' on 11th St

Timing | Immediate
Rent/Nets | Negotiable

VIDEO WALKTHROUGH [2]