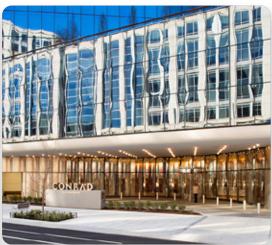

Size | 9,044 SF Interior; 3,000 SF Patio

Ceiling Height | 22' 6"

Frontage | 116' on K St and 96' on 11th St

Timing | Immediate

# **SPECS**

Interior | 9,044 SF

**Patio** | 3,000 SF

Ceiling Height | 22' 6"

Frontage 116' on K St, 96' on 11th St

Timing | Immediate
Rent/Nets | Negotiable

VIDEO WALKTHROUGH [2]

# THE SPACE

HOTEL ROOMS WITHIN .5 MILES

10,959

**NEARBY OFFICE TENANTS** 

The Washingto Post

RESTAURANT CO-TENANCY
WITHIN 4 BLOCKS

46

| DEMOGRAPHICS               | .25 Miles | .5 Miles  | 1 Mile    |
|----------------------------|-----------|-----------|-----------|
| DAYTIME POPULATION         | 31,013    | 122,625   | 359,758   |
| AVERAGE HOUSEHOLD INCOME   | \$180,628 | \$165,635 | \$172,941 |
| TOTAL HOUSING UNITS        | 3,761     | 13,495    | 40,330    |
| FOOD AWAY FROM HOME (AVG)* | \$6,853   | \$6,284   | \$6,472   |