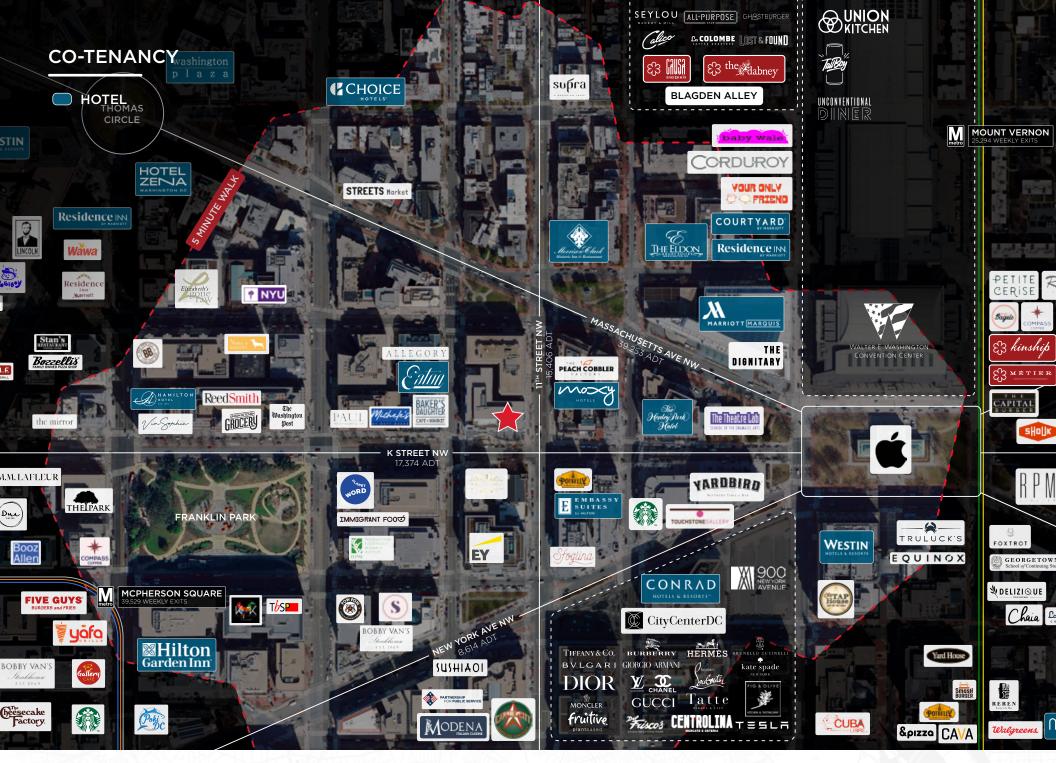

### HIGHLIGHTS

- Second generation restaurant with extensive 3,000 sf outdoor patio
- Positioned between the culinary epicenters of Midtown, Shaw, Mt
   Vernon Triangle, and Penn Quarter with significant hotel density
- Surrounded by 35 hotels and over 10,000 rooms within a half mile, the space stands at the heart of a bustling hospitality district walking distance to the Convention Center, Apple at Carnegie Library and Capital One Arena

### **NEARBY TENANTS**

IMMIGRANT FOO

# THE SPACE

HOTEL ROOMS WITHIN .5 MILES

10,959

**NEARBY OFFICE TENANTS** 

The Washingto Post

RESTAURANT CO-TENANCY
WITHIN 4 BLOCKS

46

| DEMOGRAPHICS               | .25 Miles | .5 Miles  | 1 Mile    |
|----------------------------|-----------|-----------|-----------|
| DAYTIME POPULATION         | 31,013    | 122,625   | 359,758   |
| AVERAGE HOUSEHOLD INCOME   | \$180,628 | \$165,635 | \$172,941 |
| TOTAL HOUSING UNITS        | 3,761     | 13,495    | 40,330    |
| FOOD AWAY FROM HOME (AVG)* | \$6,853   | \$6,284   | \$6,472   |