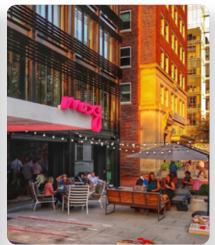

### HIGHLIGHTS

- Second generation restaurant with extensive 3,000 sf outdoor patio
- Positioned between the culinary epicenters of Midtown, Shaw, Mt
   Vernon Triangle, and Penn Quarter with significant hotel density
- Surrounded by 35 hotels and over 10,000 rooms within a half mile, the space stands at the heart of a bustling hospitality district walking distance to the Convention Center, Apple at Carnegie Library and Capital One Arena

# THE SPACE

HOTEL ROOMS WITHIN .5 MILES

10,959

**NEARBY OFFICE TENANTS** 

The Washingto Post

RESTAURANT CO-TENANCY
WITHIN 4 BLOCKS

46

| DEMOGRAPHICS               | .25 Miles | .5 Miles  | 1 Mile    |
|----------------------------|-----------|-----------|-----------|
| DAYTIME POPULATION         | 31,013    | 122,625   | 359,758   |
| AVERAGE HOUSEHOLD INCOME   | \$180,628 | \$165,635 | \$172,941 |
| TOTAL HOUSING UNITS        | 3,761     | 13,495    | 40,330    |
| FOOD AWAY FROM HOME (AVG)* | \$6,853   | \$6,284   | \$6,472   |