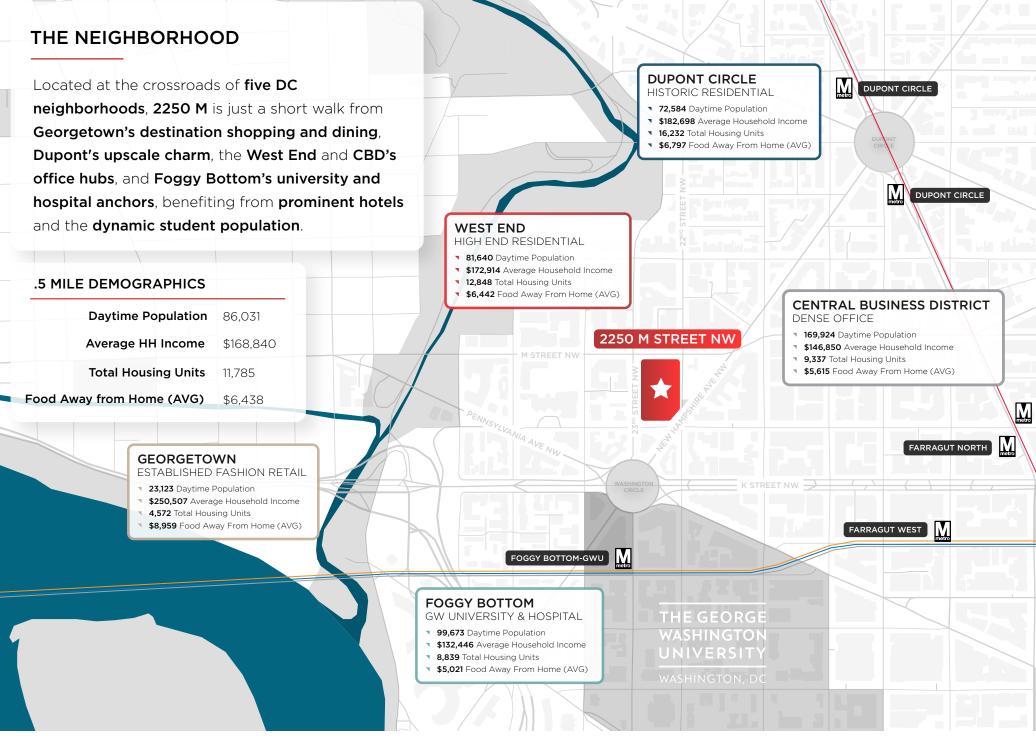

# PATIO OPPORTUNITY

**HOTEL ROOMS** WITHIN A 10-MINUTE WALK

5,566

**AVERAGE DAILY METRO RIDERS** FROM FOGGY BOTTOM-GWU

13,660 WEEKDAYS

7,902 WEEKENDS

TOTAL STUDENT POPULATION AT GEORGE WASHINGTON UNIVERSITY

25,939

11,482 UNDERGRADUATE TOTAL ENROLLMENT

**NEARBY OFFICE CO-TENANCY** 

I'IORRISON FOERSTER

McKinsey & Company

| DEMOGRAPHICS*             | .25 Miles | .5 Miles  | 1 Mile    |
|---------------------------|-----------|-----------|-----------|
| DAYTIME POPULATION        | 24,931    | 83,031    | 247,349   |
| AVERAGE HOUSEHOLD INCOME  | \$180,108 | \$168,840 | \$178,182 |
| TOTAL HOUSING UNITS       | 5,267     | 11,785    | 34,770    |
| FOOD AWAY FROM HOME (AVG) | \$6,877   | \$6,438   | \$6,731   |
| *2024 Data                |           |           |           |