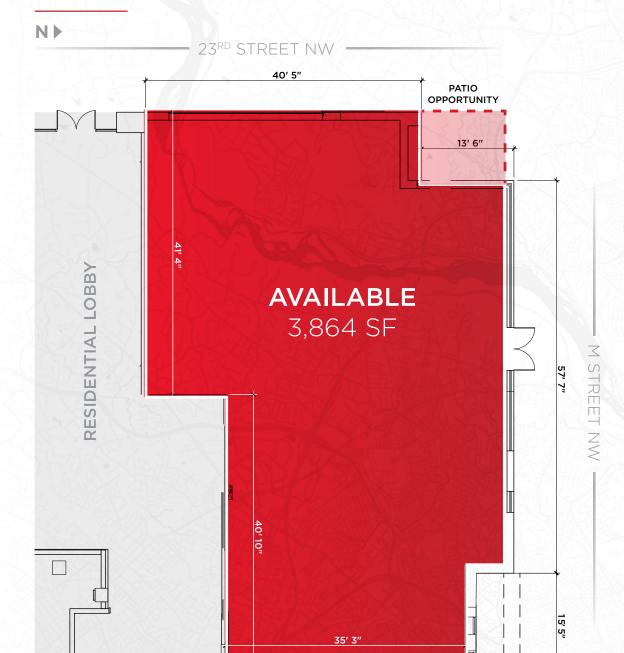

Square Footage | 3,864 SF

Frontage | 73' on M Street NW

Timing | Immediate

Rent/Nets | Available Upon Request

### **SPECS**

Square Footage | 3,864 SF

Frontage | 73' on M Street NW

Timing | Immediate

Rent/Nets | Available Upon Request