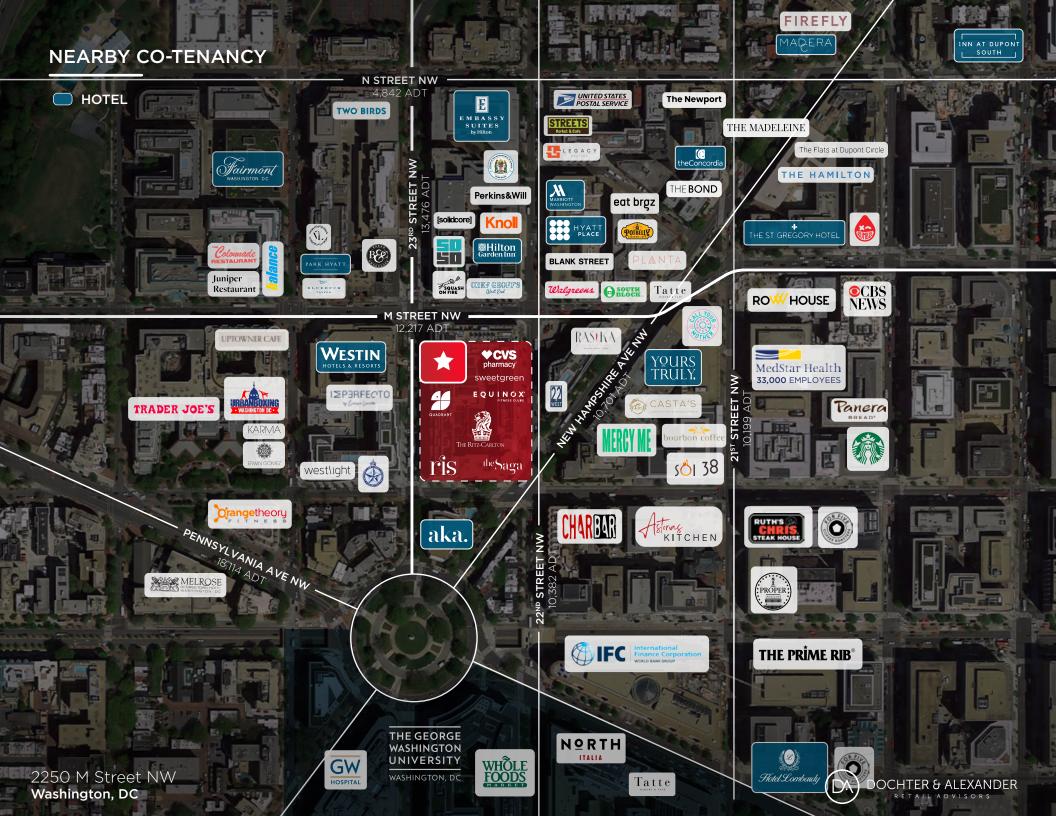

## HIGHLIGHTS

- Corner retail space with patio potential located in the Ritz Carlton Hotel
  & Condominium, which houses 162 premium condos & 300 hotel rooms
- Surrounded by a variety of hotels and restaurants including the Park Hyatt, the Westin, Hilton Garden Inn, Yours Truly DC, the Saga, Rasika, Ris, Imperfecto, Blue Duck Tavern, and more
- Situated in the heart of the West End, one of DC's most popular residential neighborhoods due to proximity to several major markets including Georgetown, the CBD and DuPont Circle

### **NEARBY TENANTS**

WESTIN

22<sup>ND</sup> STREET NW