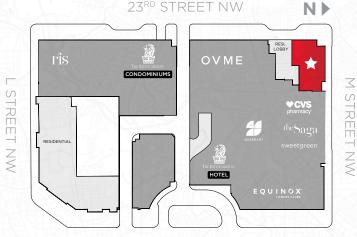

## HIGHLIGHTS

- Corner retail space with patio potential located in the Ritz Carlton Hotel
  & Condominium, which houses 162 premium condos & 300 hotel rooms
- Surrounded by a variety of hotels and restaurants including the Park Hyatt, the Westin, Hilton Garden Inn, Yours Truly DC, the Saga, Rasika, Ris, Imperfecto, Blue Duck Tavern, and more
- Situated in the heart of the West End, one of DC's most popular residential neighborhoods due to proximity to several major markets including Georgetown, the CBD and DuPont Circle

### **NEARBY TENANTS**

WESTIN

22<sup>ND</sup> STREET NW

### **SPECS**

Square Footage | 3,864 SF

Frontage | 73' on M Street NW

Timing | Immediate

Rent/Nets | Available Upon Request