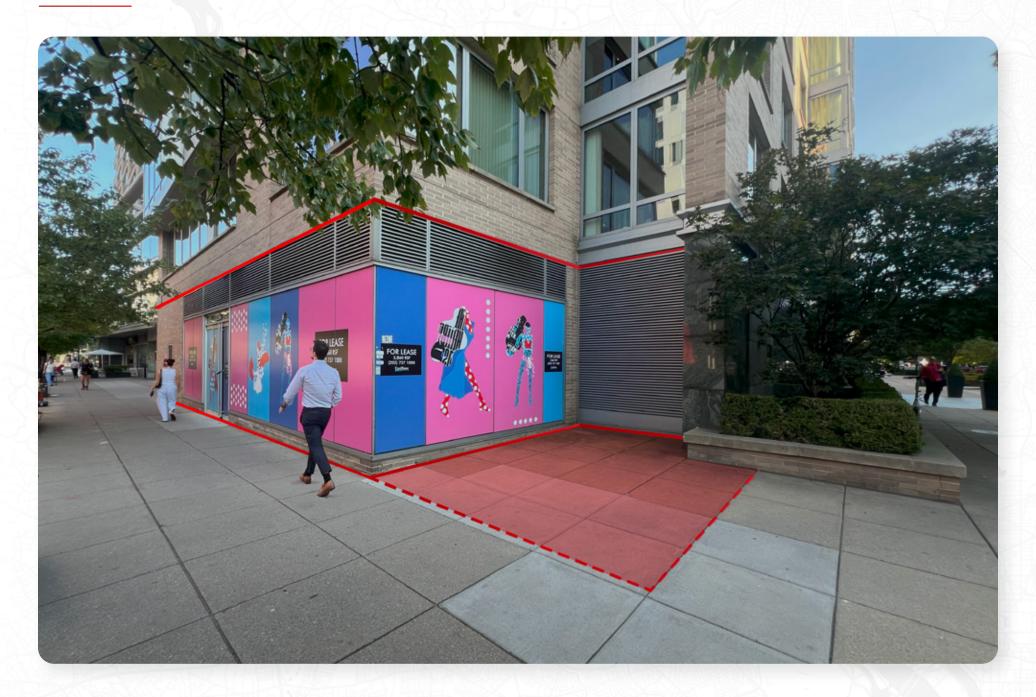

Square Footage | 3,864 SF

Frontage | 73' on M Street NW

Timing | Immediate

Rent/Nets | Available Upon Request

### **SPECS**

Square Footage | 3,864 SF

Frontage | 73' on M Street NW

Timing | Immediate

Rent/Nets | Available Upon Request

# PATIO OPPORTUNITY

**HOTEL ROOMS** WITHIN A 10-MINUTE WALK

5,566

**AVERAGE DAILY METRO RIDERS** FROM FOGGY BOTTOM-GWU

13,660 WEEKDAYS

7,902 WEEKENDS

TOTAL STUDENT POPULATION AT GEORGE WASHINGTON UNIVERSITY