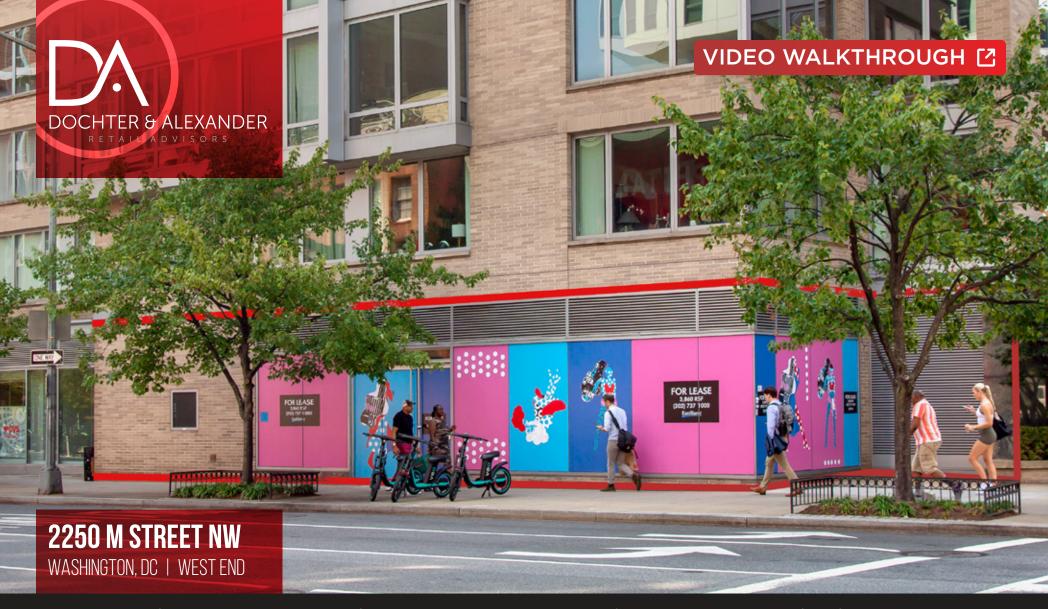

Square Footage | 3,864 SF

Frontage | 73' on M Street NW

Timing | Immediate

Rent/Nets | Available Upon Request

# CONTACT

### Matthew Alexander

202.971.8788 | matthew@dochalex.com

#### **David Dochter**

202.971.8989 | david@dochalex.com

### Elena Kozak

301.300.7690 | elena@dochalex.com

## HIGHLIGHTS

- Corner retail space with patio potential located in the Ritz Carlton Hotel
  & Condominium, which houses 162 premium condos & 300 hotel rooms
- Surrounded by a variety of hotels and restaurants including the Park Hyatt, the Westin, Hilton Garden Inn, Yours Truly DC, the Saga, Rasika, Ris, Imperfecto, Blue Duck Tavern, and more
- Situated in the heart of the West End, one of DC's most popular residential neighborhoods due to proximity to several major markets including Georgetown,