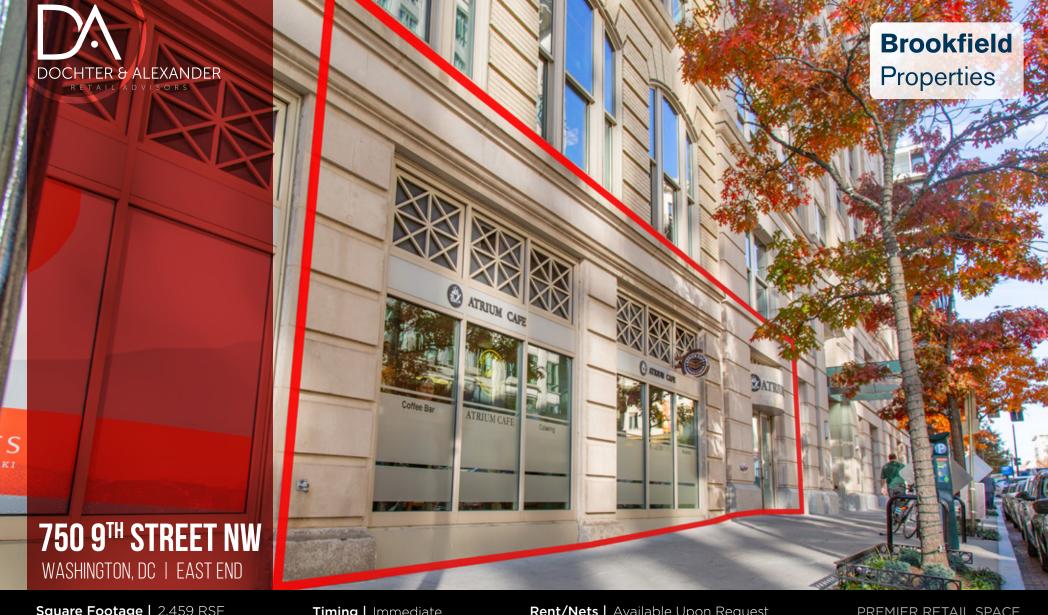

**Square Footage | 2,459 RSF** 

Timing | Immediate

Rent/Nets | Available Upon Request

PREMIER RETAIL SPACE

## **HIGHLIGHTS**

- High profile retail space downtown
- Steps away from City Center, Verizon Center, the Portrait Gallery, and the new MLK Jr Memorial Library
- **24 hour neighborhood** with office, hotel, residential, entertainment, and museums in the area