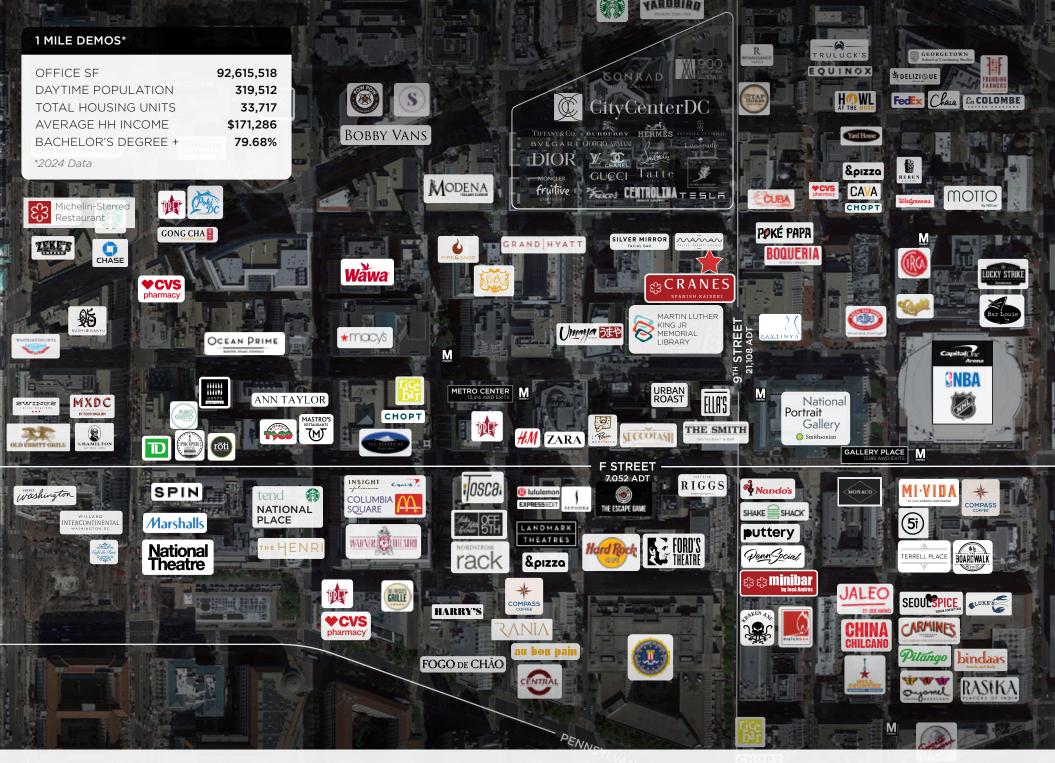

## **NEARBY TENANTS**

9th STREET NW

wework

**AVERAGE METRO RIDERS** 

13,816 12,782 AVEC BY THE STREET CAPITAL ONE ARENA TICKETS
SOLD ANNUALLY

4.4M

| DEMOGRAPHICS*            | .25 Miles  | .5 Miles   | 1 Mile     |
|--------------------------|------------|------------|------------|
| OFFICE SF                | 15,206,449 | 45,321,092 | 92,615,518 |
| DAYTIME POPULATION       | 31,704     | 119,061    | 319,512    |
| AVERAGE HOUSEHOLD INCOME | \$201,115  | \$175,007  | \$171,286  |
| BACHELOR'S DEGREE +      | 81.5%      | 86.4%      | 80%        |
| *2024 Data               |            |            |            |