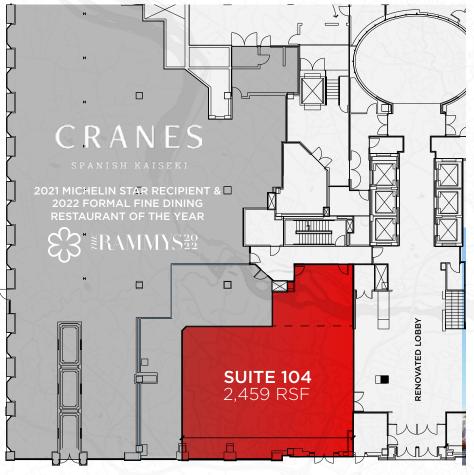

# SUITE 104

Square Footage | 2,459 SF

Frontage | 54' 3"

Ceiling Heights | 13'

Timing | Immediate

Rent/Nets | Available Upon Request CONTACT

**David Dochter** 

202.971.8989 david@dochalex.com