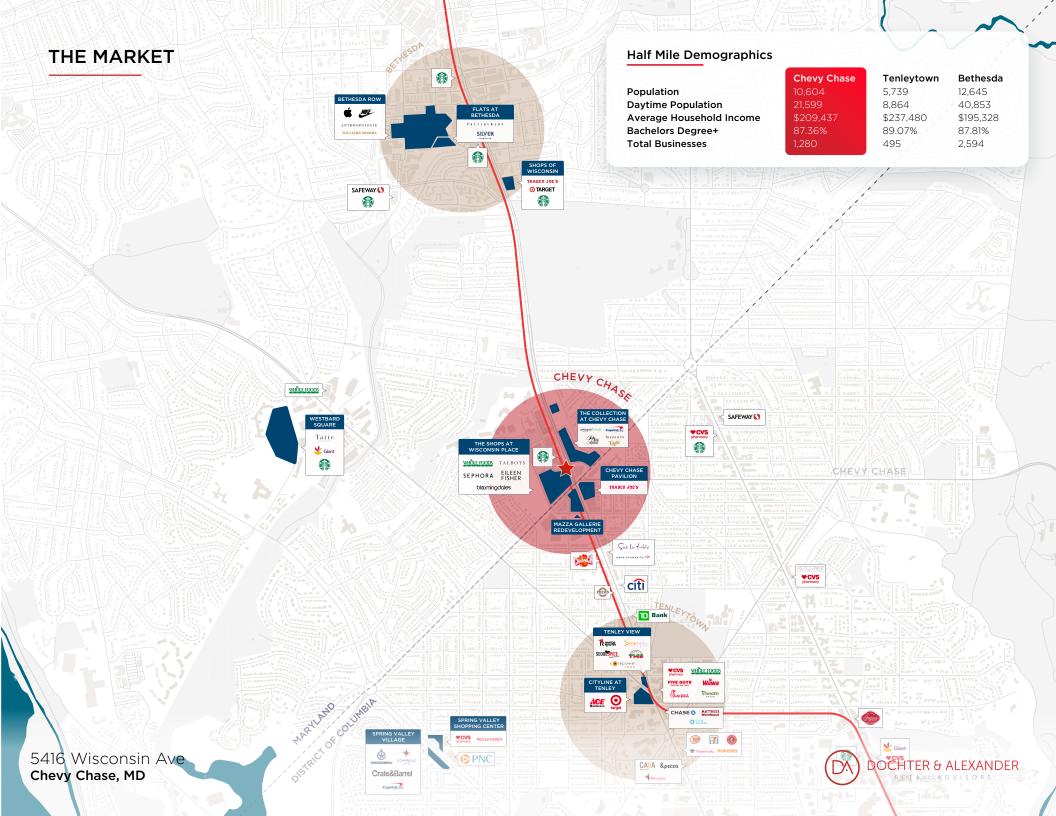

AVERAGE HOUSEHOLD INCOME WITHIN 1 MILE

\$236,180

AVERAGE METRO RIDERS
AT FRIENDSHIP HEIGHTS STATION

**25,480**AVERAGE WEEKLY

| DEMOGRAPHICS*                    | .5 Miles  | 1 Miles   | 3 Mile    |
|----------------------------------|-----------|-----------|-----------|
| DAYTIME POPULATION               | 21,560    | 39,682    | 222,244   |
| AVERAGE HOUSEHOLD INCOME         | \$209,246 | \$236,180 | \$229,513 |
| BACHELORS DEGREE+                | 87.32%    | 88.39%    | 87.14%    |
| RETAIL, FOOD & DRINK EXPENDITURE | \$295M    | \$748M    | \$4.4B    |
| *2024 Data                       |           |           |           |