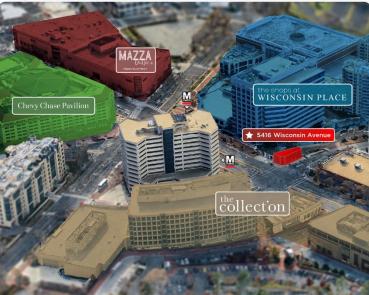

### HIGHLIGHTS

- A prime flagship location in Chevy Chase, situated at the intersection of Wisconsin and Willard, with Friendship Heights Metro access next door
- Encircled by prominent destinations like The Collection and The Shops at Wisconsin Place, with key drivers including Whole Foods, Trader Joe's, Porsche, Sephora, Tiffany & Co, and more
- ▼ Exceptional demographic mix of income, population density, and education