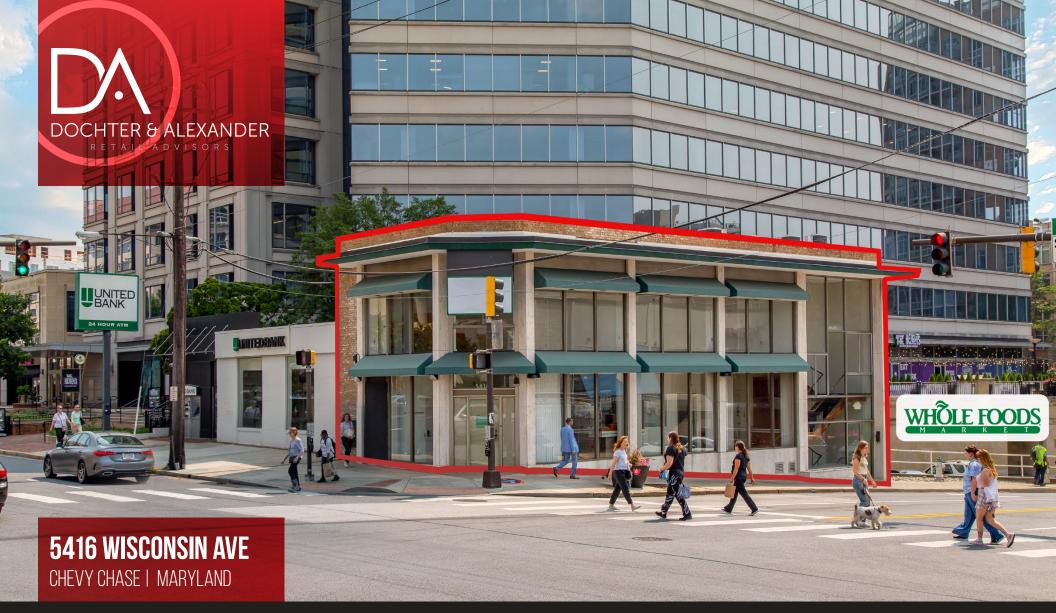

Square Footage | 3,500 SF

Timing | Immediate

Frontage | 76' 8"

Rent/Nets | Negotiable

### HIGHLIGHTS

- A prime flagship location in Chevy Chase, situated at the intersection of Wisconsin and Willard, with Friendship Heights Metro access next door
- Encircled by prominent destinations like The Collection and The Shops at Wisconsin Place, with key drivers including Whole Foods, Trader Joe's, Porsche, Sephora, Tiffany & Co, and more
- ▼ Exceptional demographic mix of income, population density, and education