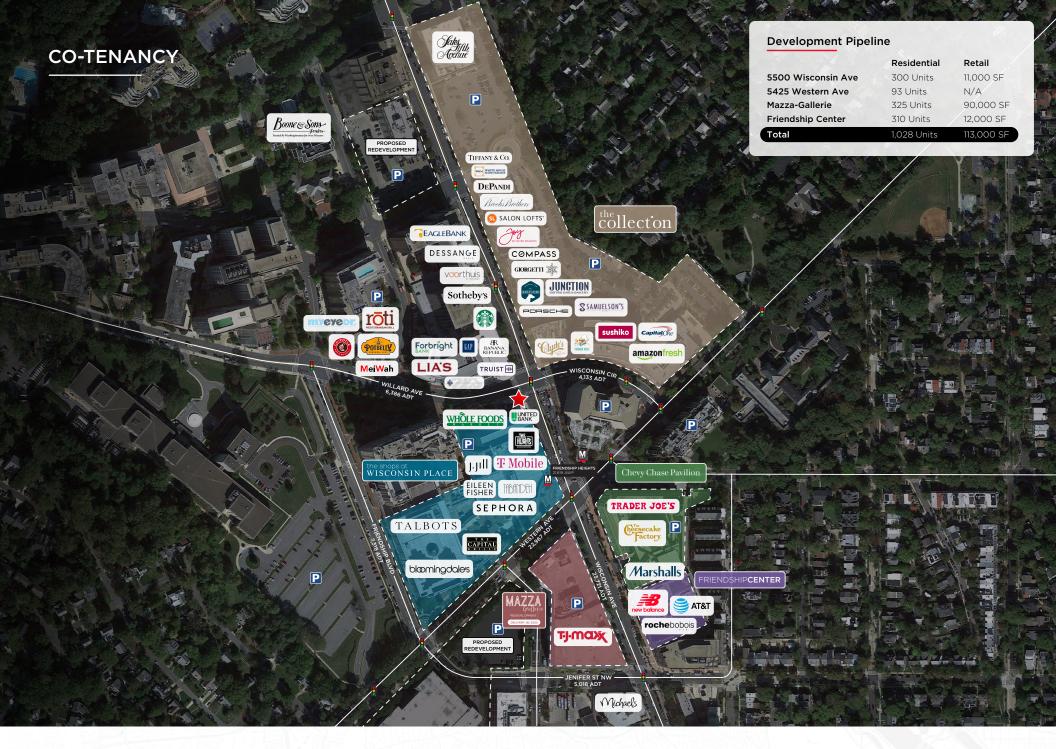

### HIGHLIGHTS

- A prime flagship location in Chevy Chase, situated at the intersection of Wisconsin and Willard, with Friendship Heights Metro access next door
- Encircled by prominent destinations like The Collection and The Shops at Wisconsin Place, with key drivers including Whole Foods, Trader Joe's, Porsche, Sephora, Tiffany & Co, and more
- ▼ Exceptional demographic mix of income, population density, and education

### **NEARBY TENANTS**

SEPHORA TRADER JOE'S

#### **Loren Marx**

301.312.9626 loren@dochalex.com

DOCHALEX.COM

NEARBY DEVELOPMENT WITHIN A 5 MIN WALK

113K SF RETAIL

1,028 RESI UNITS

AVERAGE TRAFFIC COUNT DAILY ON WISCONSIN AVE

23,721