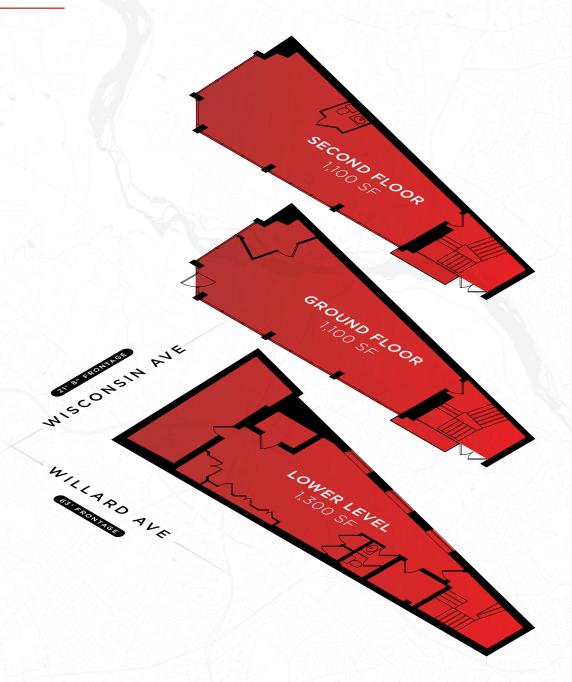

## **FLOORPLAN**

# **SPECS**

Square Footage | 3,500 SF

1st | 1,100 SF

2nd | 1,100 SF

**LL** | 1,300 SF

Timing | Immediate

Rent/Nets | Negotiable