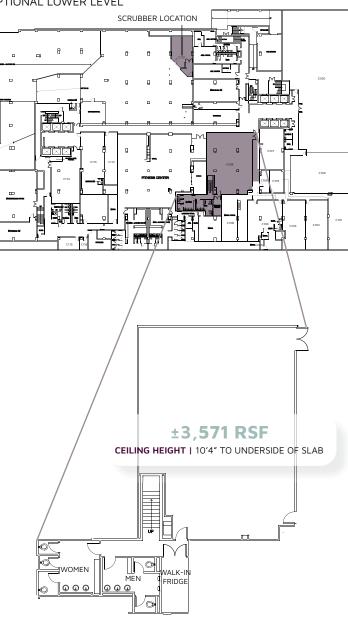

#### GROUND FLOOR

N►

OPTIONAL LOWER LEVEL

# INTERIOR SPACE LOWER LEVEL

| AVERAGE METRO RIDERS      | OFFICE SPACE       | HOTEL ROOMS        |  |
|---------------------------|--------------------|--------------------|--|
| AT FARRAGUT NORTH         | WITHIN A HALF MILE | WITHIN A HALF MILE |  |
| <b>9,824</b><br>AWD EXITS | 54,024,983 SF      | 8,542              |  |