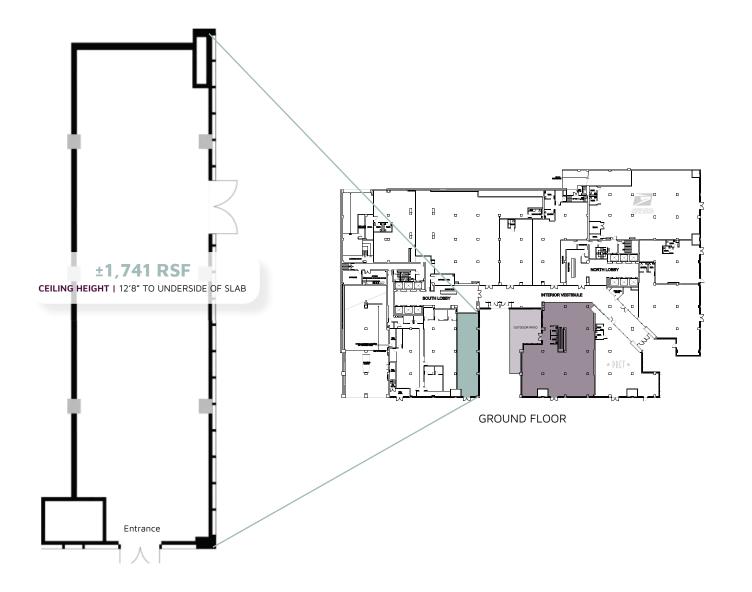

WASHINGTON, DC CENTRAL BUSINESS DISTRICT

STREET

SQUARE FOOTAGE ±1,741-10,988 SF FRONTAGE 46′3″ along 18<sup>™</sup> Street CEILING HEIGHTS 12'8" ASKING RENT \$45.00 PSF NNN TIMING Immediate



David Dochter 202.971.8989 | david@dochalex.com Matthew Alexander 202.971.8788 | matthew@dochalex.com

ARANCINI

Elena Kozak 301.300.7690 | elena@dochalex.com

### VIDEO WALKTHROUGH

Columbia Property Trust

# HIGHLIGHTS

- Vented second generation restaurant
- Located in the heart of the CBD
- Excellent vehicle exposure & metro access

# NEARBY TENANTS









# NEIGHBORHOODS & DRIVERS



DUPONT















# SUITE GRO1B







## SUITE GRO2 Up to ±9,247 SF

#### GROUND FLOOR

N►





OPTIONAL LOWER LEVEL







# INTERIOR SPACE GROUND LEVEL







# INTERIOR SPACE LOWER LEVEL























| AVERAGE METRO RIDERS      | OFFICE SPACE       | HOTEL ROOMS        |  |
|---------------------------|--------------------|--------------------|--|
| AT FARRAGUT NORTH         | WITHIN A HALF MILE | WITHIN A HALF MILE |  |
| <b>9,824</b><br>AWD EXITS | 54,024,983 SF      | 8,542              |  |

| DEMOGRAPHICS         | .25 Miles | .5 Miles  | 1 Mile    |
|----------------------|-----------|-----------|-----------|
| Daytime Population   | 61,687    | 156,317   | 355,788   |
| Avg Household Income | \$142,196 | \$147,324 | \$180,280 |
| Bachelor's Degree    | 87%       | 90%       | 89%       |





# 1800 M