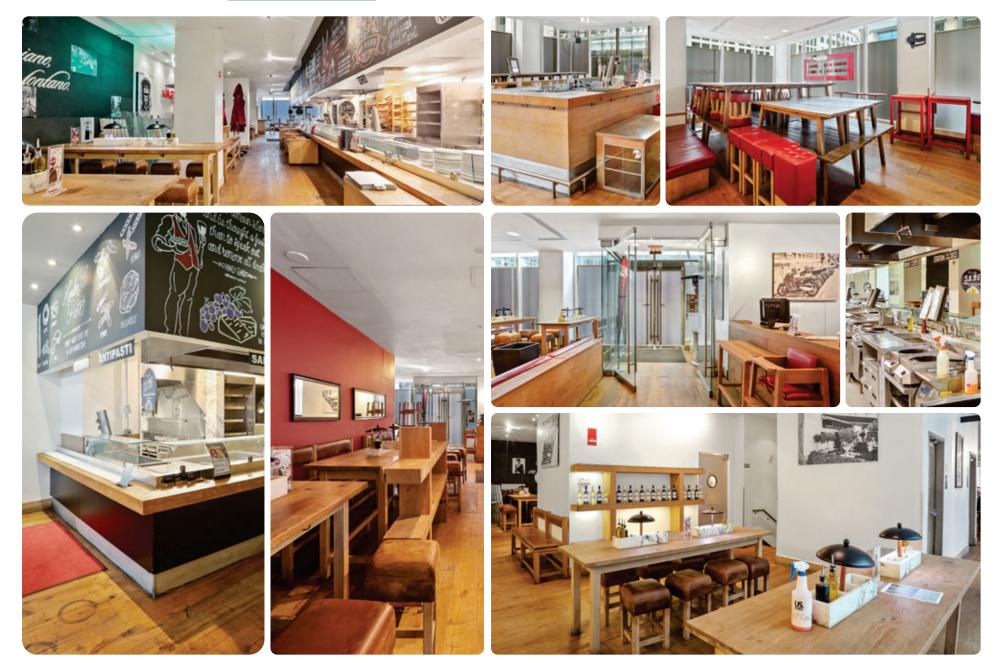

WASHINGTON, DC CENTRAL BUSINESS DISTRICT

STREET

SQUARE FOOTAGE ±1,741-10,988 SF FRONTAGE 46′3″ along 18<sup>™</sup> Street CEILING HEIGHTS 12'8" ASKING RENT \$45.00 PSF NNN TIMING Immediate



David Dochter 202.971.8989 | david@dochalex.com Matthew Alexander 202.971.8788 | matthew@dochalex.com

ARANCINI

Elena Kozak 301.300.7690 | elena@dochalex.com

### VIDEO WALKTHROUGH

Columbia Property Trust

# HIGHLIGHTS

- Vented second generation restaurant
- Located in the heart of the CBD
- Excellent vehicle exposure & metro access

# NEARBY TENANTS









# NEIGHBORHOODS & DRIVERS



DUPONT















# SUITE GRO1B







## SUITE GRO2 Up to ±9,247 SF

#### GROUND FLOOR

N►





OPTIONAL LOWER LEVEL







# INTERIOR SPACE GROUND LEVEL







# INTERIOR SPACE LOWER LEVEL























| AVERAGE METRO RIDERS      | OFFICE SPACE       | HOTEL ROOMS        |  |
|---------------------------|--------------------|--------------------|--|
| AT FARRAGUT NORTH         | WITHIN A HALF MILE | WITHIN A HALF MILE |  |
| <b>9,824</b><br>AWD EXITS | 54,024,983 SF      | 8,542              |  |

| DEMOGRAPHICS         | .25 Miles | .5 Miles  | 1 Mile    |
|----------------------|-----------|-----------|-----------|
| Daytime Population   | 61,687    | 156,317   | 355,788   |
| Avg Household Income | \$142,196 | \$147,324 | \$180,280 |
| Bachelor's Degree    | 87%       | 90%       | 89%       |





# 1800 M

#### FOR INQUIRIES, CONTACT

David Dochter 202.971.8989 | david@dochalex.com

Matthew Alexander 202.971.8788 | matthew@do