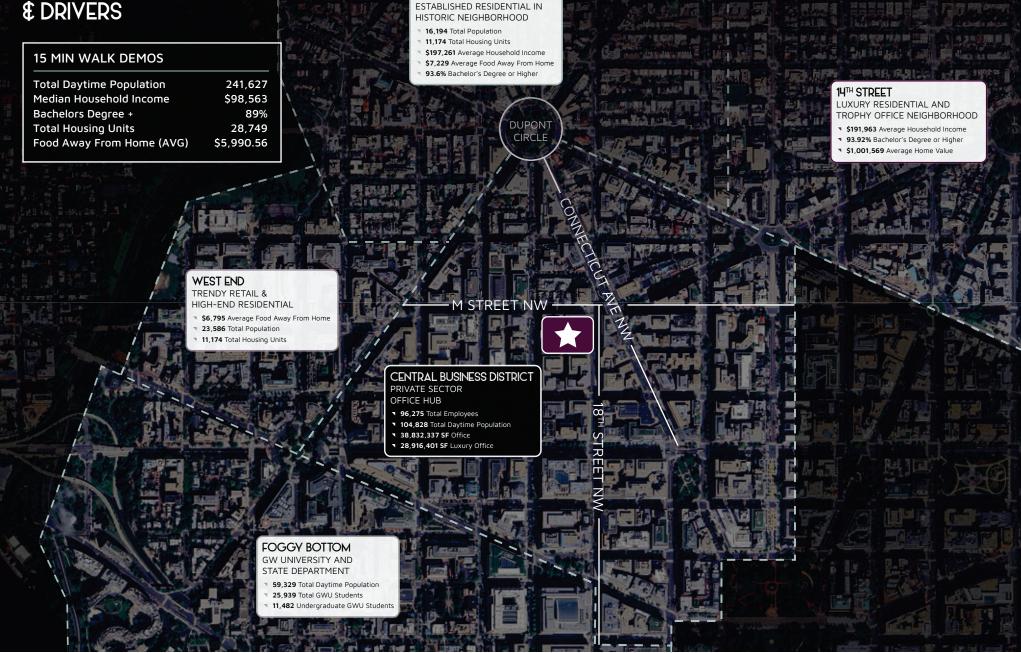

WASHINGTON, DC CENTRAL BUSINESS DISTRICT

STREET

SQUARE FOOTAGE ±1,741-10,988 SF FRONTAGE 46′3″ along 18<sup>™</sup> Street CEILING HEIGHTS 12'8" ASKING RENT \$45.00 PSF NNN TIMING Immediate



David Dochter 202.971.8989 | david@dochalex.com Matthew Alexander 202.971.8788 | matthew@dochalex.com

ARANCINI

Elena Kozak 301.300.7690 | elena@dochalex.com

### VIDEO WALKTHROUGH

Columbia Property Trust

# HIGHLIGHTS

- Vented second generation restaurant
- Located in the heart of the CBD
- Excellent vehicle exposure & metro access

# NEARBY TENANTS









# NEIGHBORHOODS & DRIVERS



DUPONT















# SUITE GRO1B







## SUITE GRO2 Up to ±9,247 SF

#### GROUND FLOOR

N►





OPTIONAL LOWER LEVEL







# INTERIOR SPACE GROUND LEVEL







# INTERIOR SPACE LOWER LEVEL























| AVERAGE METRO RIDERS      | OFFICE SPACE       | HOTEL ROOMS        |  |
|---------------------------|--------------------|--------------------|--|
| AT FARRAGUT NORTH         | WITHIN A HALF MILE | WITHIN A HALF MILE |  |
| <b>9,824</b><br>AWD EXITS | 54,024,983 SF      | 8,542              |  |

| DEMOGRAPHICS         | .25 Miles | .5 Miles  | 1 Mile    |
|----------------------|-----------|-----------|-----------|
| Daytime Population   | 61,687    | 156,317   | 355,788   |
| Avg Household Income | \$142,196 | \$147,324 | \$180,280 |
| Bachelor's Degree    | 87%