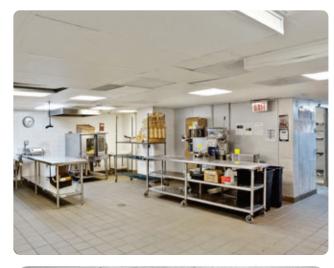

WASHINGTON, DC CENTRAL BUSINESS DISTRICT

STREET

SQUARE FOOTAGE ±1,741-10,988 SF FRONTAGE 46′3″ along 18<sup>™</sup> Street CEILING HEIGHTS 12'8" ASKING RENT \$45.00 PSF NNN TIMING Immediate



David Dochter 202.971.8989 | david@dochalex.com Matthew Alexander 202.971.8788 | matthew@dochalex.com

ARANCINI

Elena Kozak 301.300.7690 | elena@dochalex.com

### VIDEO WALKTHROUGH

Columbia Property Trust

# HIGHLIGHTS

- Vented second generation restaurant
- Located in the heart of the CBD
- Excellent vehicle exposure & metro access

# NEARBY TENANTS









# NEIGHBORHOODS & DRIVERS



DUPONT















# SUITE GRO1B







## SUITE GRO2 Up to ±9,247 SF

#### GROUND FLOOR

N►





OPTIONAL LOWER LEVEL







# INTERIOR SPACE GROUND LEVEL







# INTERIOR SPACE LOWER LEVEL























| AVERAGE METRO RIDERS      | OFFICE SPACE       | HOTEL ROOMS        |  |
|---------------------------|--------------------|--------------------|--|
| AT FARRAGUT NORTH         | WITHIN A HALF MILE | WITHIN A HALF MILE |  |
| <b>9,824</b><br>AWD EXITS | 54,024,983 SF      | 8,542              |  |

| DEMOGRAPHICS         | .25 Miles | .5 Miles  | 1 Mile    |
|----------------------|-----------|-----------|-----------|
| Daytime Population   | 61,687    | 156,317   | 355,788   |
| Avg Household Income | \$142,196 | \$147,324 | \$180,280 |
| Bachelor's Degree    | 87%       | 90%       | 89%       |





# 1800 M

#### FOR INQUIRIES, CONTACT

David Dochter 202.971.8989 | david@dochalex.com

Matthew Alexander 202.971.8788 | matthew@dochalex.com

**ARANCINI** 

Elena Koz