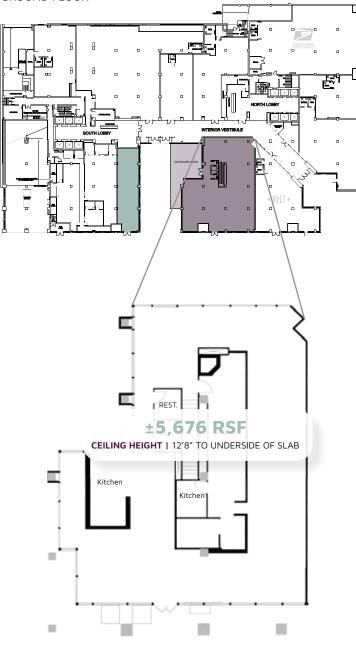

WASHINGTON, DC CENTRAL BUSINESS DISTRICT

STREET

SQUARE FOOTAGE ±1,741-10,988 SF FRONTAGE 46′3″ along 18<sup>™</sup> Street CEILING HEIGHTS 12'8" ASKING RENT \$45.00 PSF NNN TIMING Immediate



David Dochter 202.971.8989 | david@dochalex.com Matthew Alexander 202.971.8788 | matthew@dochalex.com

ARANCINI

Elena Kozak 301.300.7690 | elena@dochalex.com

### VIDEO WALKTHROUGH

Columbia Property Trust

# HIGHLIGHTS

- Vented second generation restaurant
- Located in the heart of the CBD
- Excellent vehicle exposure & metro access

# NEARBY TENANTS









# NEIGHBORHOODS & DRIVERS



DUPONT















# SUITE GRO1B







## SUITE GRO2 Up to ±9,247 SF

#### GROUND FLOOR

N►





OPTIONAL LOWER LEVEL







# INTERIOR SPACE GROUND LEVEL







# INTERIOR SPACE LOWER LEVEL























| AVERAGE METRO RIDERS      | OFFICE SPACE       | HOTEL ROOMS        |  |
|---------------------------|--------------------|--------------------|--|
| AT FARRAGUT NORTH         | WITHIN A HALF MILE | WITHIN A HALF MILE |  |
| <b>9,824</b><br>AWD EXITS | 54,024,983 SF      | 8,542              |  |

| DEMOGRAPHICS         | .25 Miles | .5 Miles  | 1 Mile    |
|----------------------|-----------|-----------|-----------|
| Daytime Population   | 61,687    | 156,317   | 355,788   |
| Avg Household Income | \$142,196 | \$147,324 | \$180,280 |
| Bachelor's Degree    | 87%       | 90%       | 89%       |





# 1800 M

#### FOR INQUIRIES, CONTACT

David Dochter 202.971.8989 | da