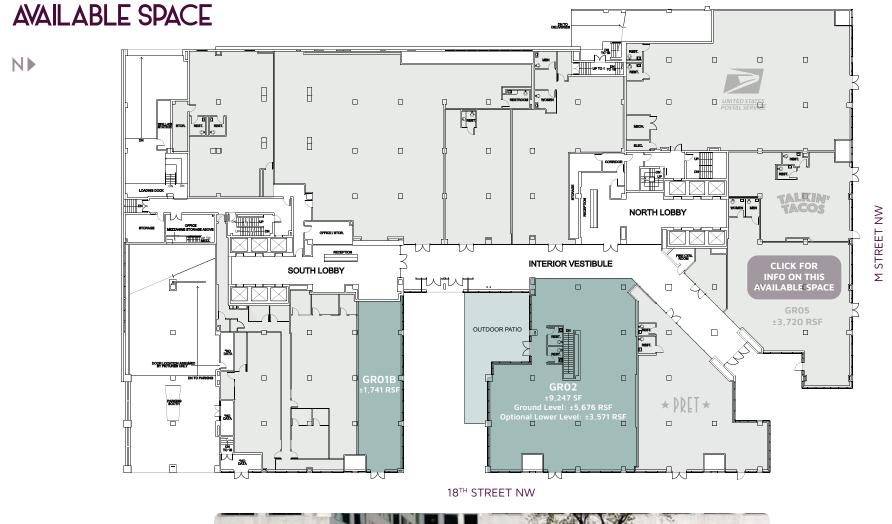

# SUITE GRO1B

## SUITE GRO2 Up to ±9,247 SF

#### GROUND FLOOR

N►

OPTIONAL LOWER LEVEL

# INTERIOR SPACE GROUND LEVEL

# INTERIOR SPACE LOWER LEVEL

| AVERAGE METRO RIDERS      | OFFICE SPACE       | HOTEL ROOMS        |  |
|---------------------------|--------------------|--------------------|--|
| AT FARRAGUT NORTH         | WITHIN A HALF MILE | WITHIN A HALF MILE |  |
| <b>9,824</b><br>AWD EXITS | 54,024,983 SF      | 8,542              |  |