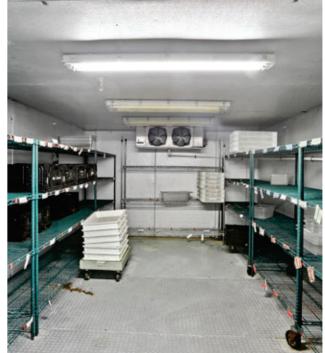

# INTERIOR SPACE LOWER LEVEL

| AVERAGE METRO RIDERS      | OFFICE SPACE       | HOTEL ROOMS        |  |
|---------------------------|--------------------|--------------------|--|
| AT FARRAGUT NORTH         | WITHIN A HALF MILE | WITHIN A HALF MILE |  |
| <b>9,824</b><br>AWD EXITS | 54,024,983 SF      | 8,542              |  |