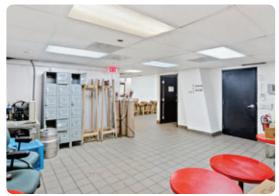

WASHINGTON, DC CENTRAL BUSINESS DISTRICT

STREET

SQUARE FOOTAGE ±1,741-10,988 SF FRONTAGE 46′3″ along 18<sup>™</sup> Street CEILING HEIGHTS 12'8" ASKING RENT \$45.00 PSF NNN TIMING Immediate



David Dochter 202.971.8989 | david@dochalex.com Matthew Alexander 202.971.8788 | matthew@dochalex.com

ARANCINI

Elena Kozak 301.300.7690 | elena@dochalex.com

### VIDEO WALKTHROUGH

Columbia Property Trust

# HIGHLIGHTS

- Vented second generation restaurant
- Located in the heart of the CBD
- Excellent vehicle exposure & metro access

# NEARBY TENANTS









# NEIGHBORHOODS & DRIVERS



DUPONT















# SUITE GRO1B







## SUITE GRO2 Up to ±9,247 SF

#### GROUND FLOOR

N►





OPTIONAL LOWER LEVEL







# INTERIOR SPACE GROUND LEVEL







# INTERIOR SPACE LOWER LEVEL























| AVERAGE METRO RIDERS      | OFFICE SPACE       | HOTEL ROOMS        |  |
|---------------------------|--------------------|--------------------|--|
| AT FARRAGUT NORTH         | WITHIN A HALF MILE | WITHIN A HALF MILE |  |
| <b>9,824</b><br>AWD EXITS | 54,024,983 SF      | 8,542              |  |

| DEMOGRAPHICS         | .25 Miles | .5 Miles  | 1 Mile    |
|----------------------|-----------|-----------|-----------|
| Daytime Population   | 61,687    | 156,317   | 355,788   |
| Avg Household Income | \$142,196 | \$147,324 | \$180,280 |
| Bachelor's Degree    | 87%       | 90%       | 89%       |





# 1800 M

#### FOR INQUIRIES, CONTACT

David Dochter 202.971.8989 | david@dochalex.com

Matthew Alexander 202.971.8788 | matthew@dochalex.com

**ARANCINI** 

Elena Kozak 3