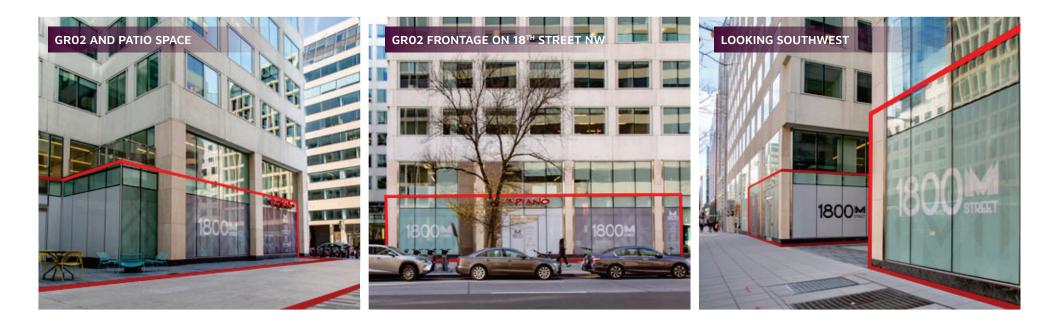

NGTON, DC CENTRAL BUSINESS DISTRICT

STREET

SQUARE FOOTAGE ±1,741-10,988 SF FRONTAGE 46′3″ along 18<sup>™</sup> Street CEILING HEIGHTS 12'8" ASKING RENT \$45.00 PSF NNN TIMING Immediate



David Dochter 202.971.8989 | david@dochalex.com Matthew Alexander 202.971.8788 | matthew@dochalex.com

ARANCINI

Elena Kozak 301.300.7690 | elena@dochalex.com

### VIDEO WALKTHROUGH

Columbia Property Trust

# HIGHLIGHTS

- Vented second generation restaurant
- Located in the heart of the CBD
- Excellent vehicle exposure & metro access

# NEARBY TENANTS









# NEIGHBORHOODS & DRIVERS



DUPONT















# SUITE GRO1B







## SUITE GRO2 Up to ±9,247 SF

#### GROUND FLOOR

N►





OPTIONAL LOWER LEVEL







# INTERIOR SPACE GROUND LEVEL







# INTERIOR SPACE LOWER LEVEL























| AVERAGE METRO RIDERS      | OFFICE SPACE       | HOTEL ROOMS        |  |
|---------------------------|--------------------|--------------------|--|
| AT FARRAGUT NORTH         | WITHIN A HALF MILE | WITHIN A HALF MILE |  |
| <b>9,824</b><br>AWD EXITS | 54,024,983 SF      | 8,542              |  |

| DEMOGRAPHICS         | .25 Miles | .5 Miles  | 1 Mile    |
|----------------------|-----------|-----------|-----------|
| Daytime Population   | 61,687    | 156,317   | 355,788   |
| Avg Household Income | \$142,196 | \$147,324 | \$180,280 |
| Bachelor's Degree    | 87%       | 90%       | 89%       |





# 1800 M

#### FOR INQUIRIES, CONTACT

David Dochter 202.971.8989 | david@dochalex.com

Matthew Alexander 202.971.8788 | matthew@dochalex.com

**ARANCINI** 

Elena Kozak 301.300.7690 | el