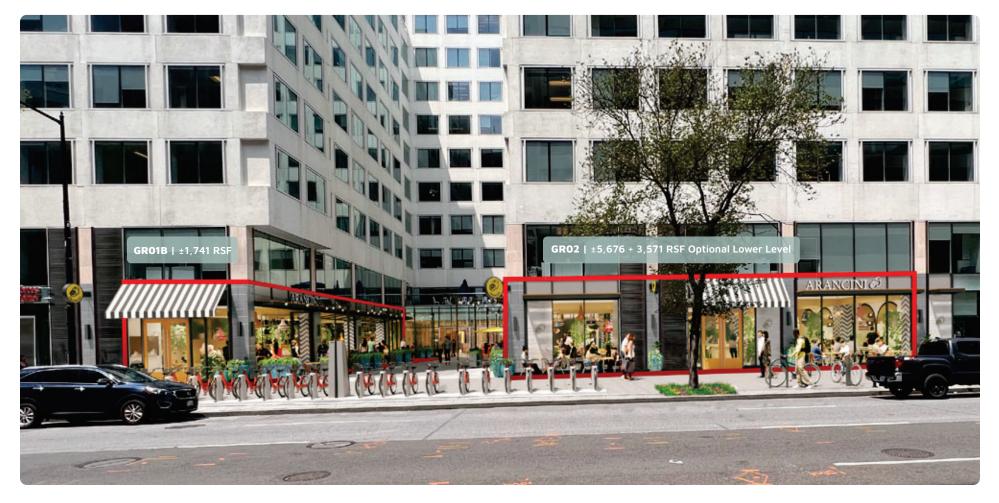

WASHINGTON, DC CENTRAL BUSINESS DISTRICT

STREET

SQUARE FOOTAGE ±1,741-10,988 SF FRONTAGE 46′3″ along 18<sup>™</sup> Street CEILING HEIGHTS 12'8" ASKING RENT \$45.00 PSF NNN TIMING Immediate



David Dochter 202.971.8989 | david@dochalex.com Matthew Alexander 202.971.8788 | matthew@dochalex.com

ARANCINI

Elena Kozak 301.300.7690 | elena@dochalex.com

### VIDEO WALKTHROUGH

Columbia Property Trust

# HIGHLIGHTS

- Vented second generation restaurant
- Located in the heart of the CBD
- Excellent vehicle exposure & metro access

# NEARBY TENANTS









# NEIGHBORHOODS & DRIVERS



DUPONT















# SUITE GRO1B







## SUITE GRO2 Up to ±9,247 SF

#### GROUND FLOOR

N►





OPTIONAL LOWER LEVEL







# INTERIOR SPACE GROUND LEVEL







# INTERIOR SPACE LOWER LEVEL























| AVERAGE METRO RIDERS      | OFFICE SPACE       | HOTEL ROOMS        |  |
|---------------------------|--------------------|--------------------|--|
| AT FARRAGUT NORTH         | WITHIN A HALF MILE | WITHIN A HALF MILE |  |
| <b>9,824</b><br>AWD EXITS | 54,024,983 SF      | 8,542              |  |

| DEMOGRAPHICS         | .25 Miles | .5 Miles  | 1 Mile    |
|----------------------|-----------|-----------|-----------|
| Daytime Population   | 61,687    | 156,317   | 355,788   |
| Avg Household Income | \$142,196 | \$147,324 | \$180,280 |
|