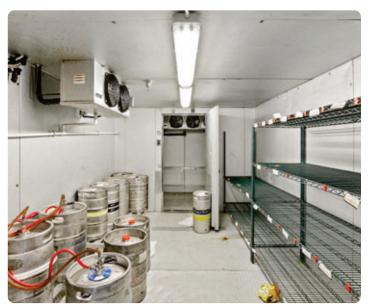

# INTERIOR SPACE LOWER LEVEL

| AVERAGE METRO RIDERS      | OFFICE SPACE       | HOTEL ROOMS        |  |
|---------------------------|--------------------|--------------------|--|
| AT FARRAGUT NORTH         | WITHIN A HALF MILE | WITHIN A HALF MILE |  |
| <b>9,824</b><br>AWD EXITS | 54,024,983 SF      | 8,542              |  |