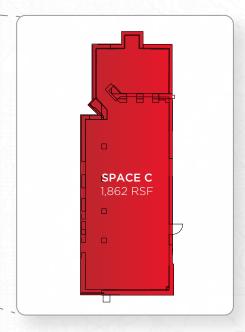

## **FLOORPLAN**

## SPACE C

Square Footage | 2,611 - 4,473 RSF

Ground Floor Ceiling Heights | 13' 9" - 14' 10"

Lower Level Ceiling Heights 10'8"

Timing | Immediate

Rent/Nets | Pricing Upon Request