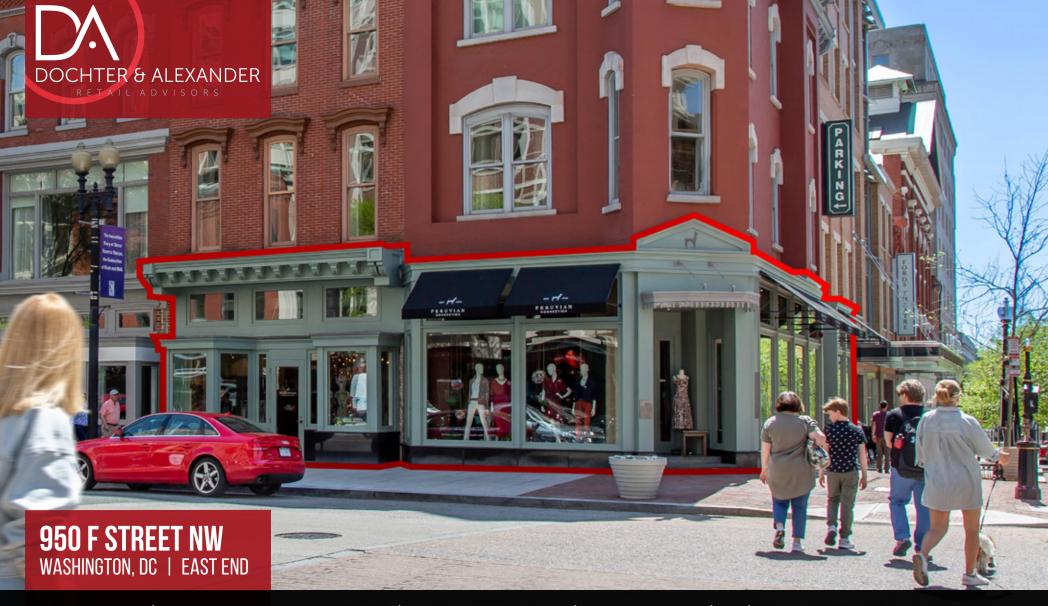

Square Footage | 2,611 - 4,473 RSF

**Ceiling Heights** | 10' 8" - 14' 10"

Timing | Immediate

Rent/Nets | Negotiable

F STREET RETAIL SPACE

# **HIGHLIGHTS**

- **▼** Prominent retail corner with excellent visibility along F & 10<sup>TH</sup> Street ideal for specialty fashion & soft good retailers
- ▼ Strong retail co-tenancy with Mango, Lululemon, Sephora, and **H&M** nearby
- Major tourist destination 1 block south of Metro Center Station, 5 blocks away from the White House, and neighboring the National Theater & Warner Theater