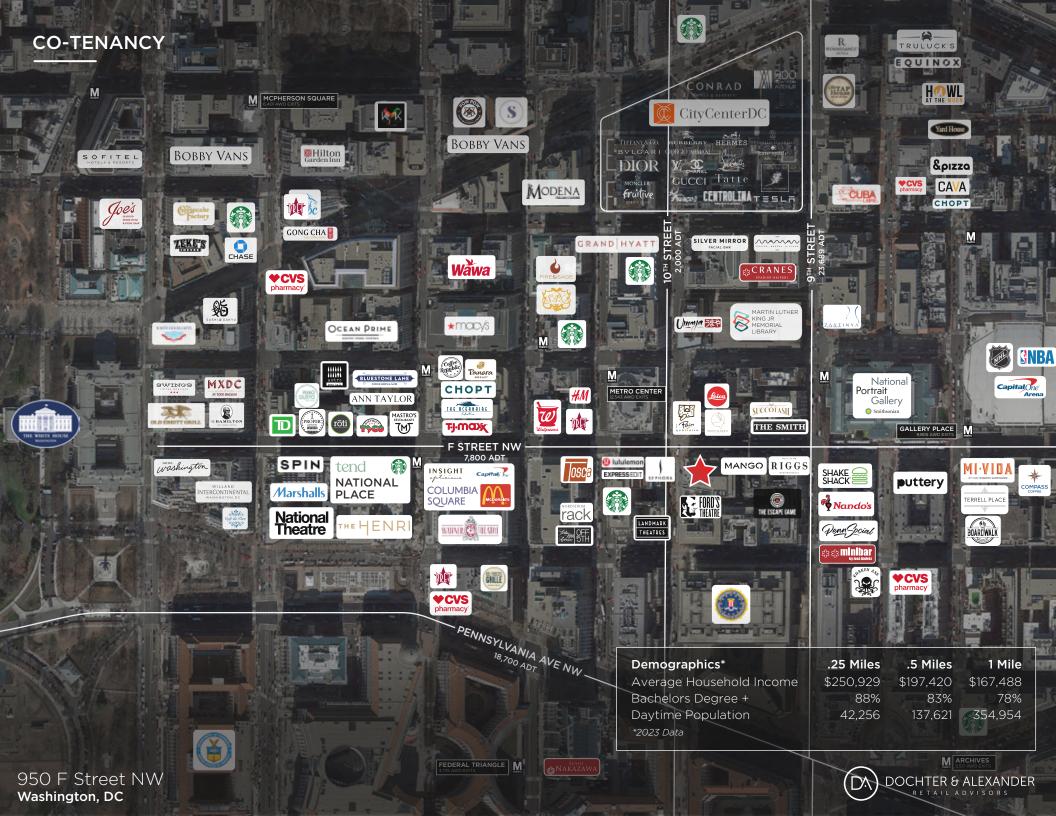

## **NEARBY TENANTS**

# **INTERIOR PHOTOS**

LOWER LEVEL

| DEMOGRAPHICS*                 | .25 Miles | .5 Miles  | 1 Mile    |
|-------------------------------|-----------|-----------|-----------|
| HOUSEHOLD INCOME (AVG)        | \$169,153 | \$175,601 | \$161,299 |
| EDUCATION: BACHELOR'S+        | 74.9%     | 74.7%     | 64.9%     |
| DAYTIME POPULATION *2023 Data | 279,045   | 808,462   | 1,254,598 |