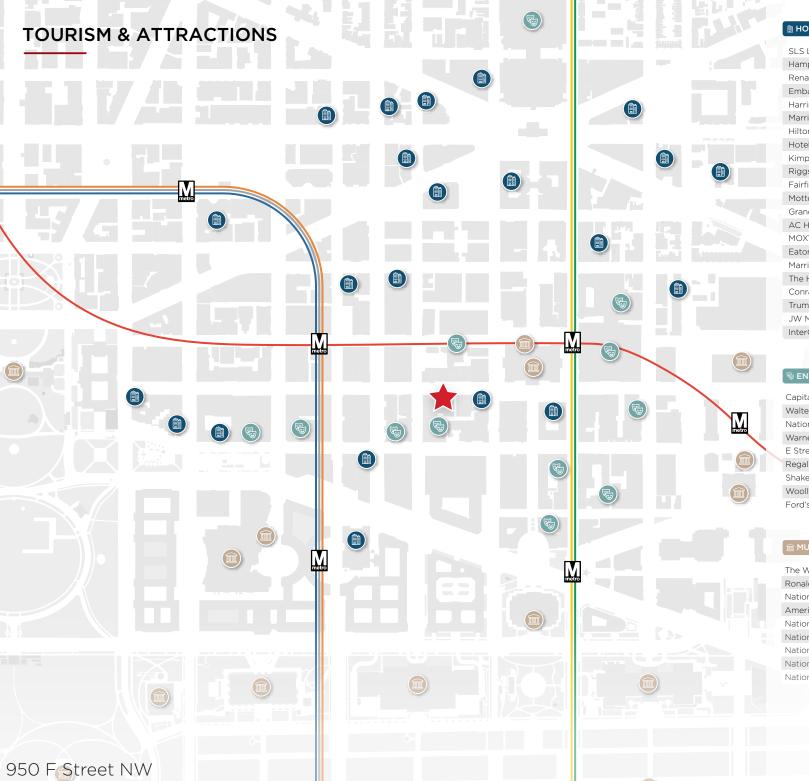

#### **↑ HOTELS** TOTAL ROOMS | 8,298

| SLS Lux Hotel & Residences | 198  |
|----------------------------|------|
| Hampton by Hilton          | 228  |
| Renaissance Hotel          | 807  |
| Embassy Suites by Hilton   | 384  |
| Harrington Hotel           | 242  |
| Marriott Washington        | 459  |
| Hilton Garden Inn          | 300  |
| Hotel Washington           | 326  |
| Kimpton Hotel Monaco       | 184  |
| Riggs DC                   | 181  |
| Fairfield Inn & Suites     | 198  |
| Motto by Hilton            | 245  |
| Grand Hyatt Washington     | 897  |
| AC Hotels                  | 234  |
| MOXY                       | 200  |
| Eaton                      | 209  |
| Marriott Marquis           | 1175 |
| The Henley Park Hotel      | 96   |
| Conrad                     | 360  |
| Trump International Hotel  | 263  |
| JW Marriott Hotel          | 777  |
| InterContinental Willard   | 335  |

#### **© ENTERTAINMENT** TOTAL CAPACITY | 72,915

| Capital One Arena Center    | 20,356 |
|-----------------------------|--------|
| Walter E. Convention Center | 42,000 |
| National Theatre            | 1,676  |
| Warner Theatre              | 1,847  |
| E Street Cinema             | 2,080  |
| Regal Gallery Place         | 2,800  |
| Shakespeare Theater Company | 1,226  |
| Woolly Mammoth Theater Co   | 265    |
| Ford's Theater              | 665    |

#### TOTAL VISITORS | 18.95M

|  | The White House                             | 1.25M |
|--|---------------------------------------------|-------|
|  | Ronald Reagan Building                      | 1M    |
|  | National Portrait Gallery                   | 1.7M  |
|  | American Art Museum (Smithsonian)           | 2M    |
|  | National Archives                           | 1M    |
|  | National Air and Space Museum (Smithsonian) | 3.2M  |
|  | National Museum of African American History | 2M    |
|  | National Museum of American History         | 2.8M  |
|  | National Gallery of Art                     | 4M    |
|  |                                             |       |