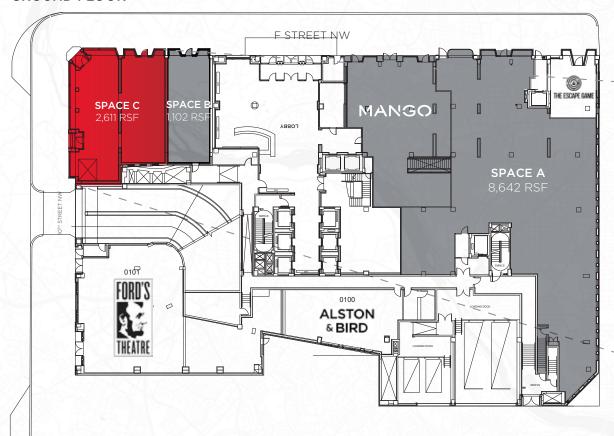

## **FLOORPLAN**

#### **GROUND FLOOR**

## SPACE C

Square Footage | 2,611 - 4,473 RSF

Ground Floor Ceiling Heights | 13' 9" - 14' 10"

Lower Level Ceiling Heights 10'8"

Timing | Immediate

Rent/Nets | Pricing Upon Request