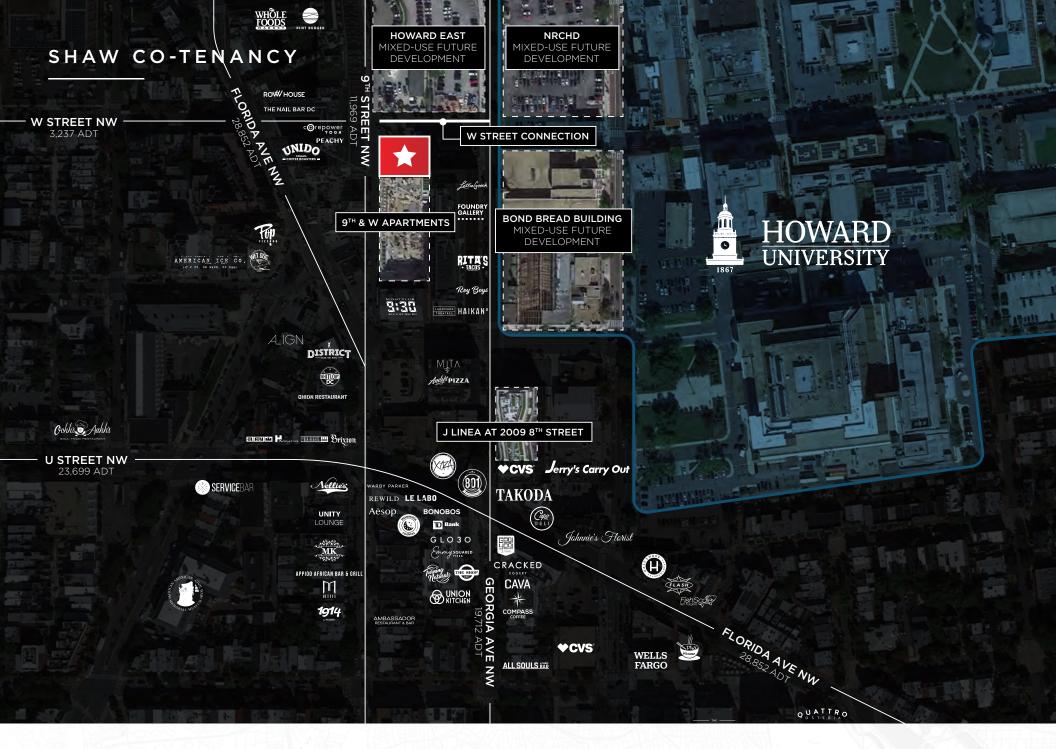

Square Footage | Up to 4,656 SF

**Frontage | +/-** 137'

Ceiling Height | 17' 8"

Rent/Nets | Available Upon Request

Timing | Immediate

# CONTACT

#### **David Dochter**

202.971.8989 | david@dochalex.com

## Matthew Alexander

202.971.8788 | matthew@dochalex.com

#### Elena Kozak

301.300.7690 | elena@dochalex.com

#### HIGHLIGHTS

- New development with 312 residential units in the heart of the Duke District
- Located in the trendy Shaw neighborhood directly north of the popular 9:30 Club and walking distance from Howard University
- Potential for fully vented restaurant with outdoor patio opportunity on the corner of 9<sup>th</sup> and W Streets

#### **NEARBY TENANTS**





























# 9<sup>TH</sup> STREET NW W STREET NW **AVAILABLE OUTDOOR PATIO** +/- 1,145 SF Up to 4,656 SF ENTRY TO RETAIL TRASH ROOM 54' 9 3/4" ALLEY

# **SPECS**

**Square Footage** | Up to 4,656 SF

Frontage | 137'

Ceiling Heights | 17' 8"

Timing | Immediate

Rent/Nets | Available Upon Request

**EXPLORE VIRTUAL SPACE** 

 $9^{\text{th}}$  & W Street NW Washington, DC





## **SPECS**

#### SPACE A

Square Footage | +/- 2,982 SF

Frontage | 100'

Ceiling Heights | 17' 8"

Timing | Immediate

Rent/Nets | Available Upon Request

## SPACE B

Square Footage | +/- 1,674 SF

Frontage 37

Ceiling Heights | 17' 8"

Timing | Immediate

Rent/Nets | Available Upon Request

# **CONTACT**

## **David Dochter**

202.971.8989 david@dochalex.com

## Matthew Alexander

202.971.8788 matthew@dochalex.com

###