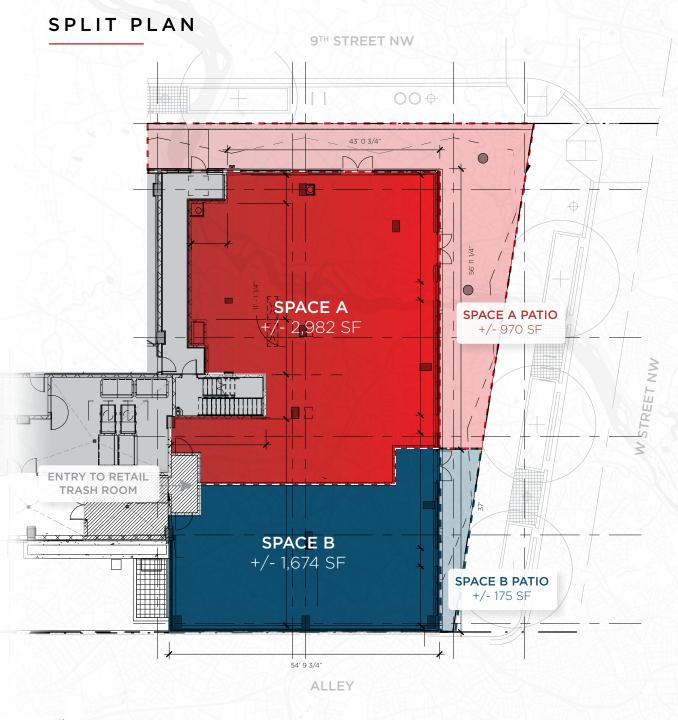

#### SPACE A

Square Footage | +/- 2,982 SF

Frontage | 100'

Ceiling Heights | 17' 8"

Timing | Immediate

Rent/Nets | Available Upon Request

## SPACE B

Square Footage | +/- 1,674 SF

Frontage 37

Ceiling Heights | 17' 8"

Timing | Immediate

Rent/Nets | Available Upon Request