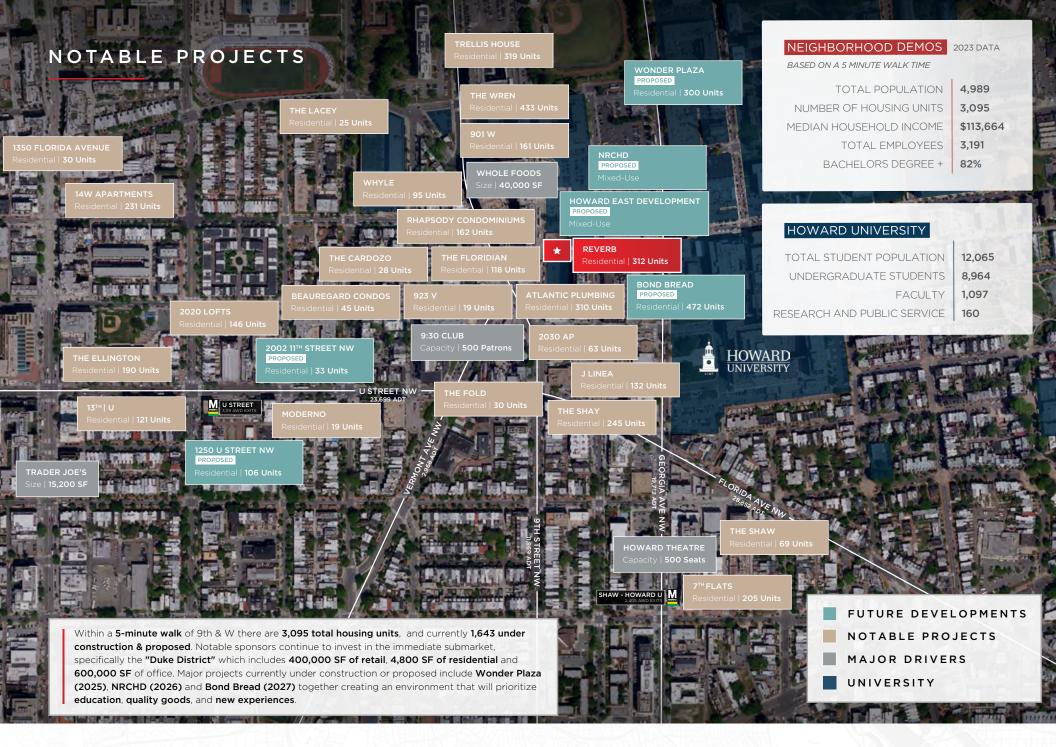

#### HIGHLIGHTS

- New development with 312 residential units in the heart of the Duke District
- Located in the trendy Shaw neighborhood directly north of the popular 9:30 Club and walking distance from Howard University
- Potential for fully vented restaurant with outdoor patio opportunity on the corner of 9<sup>th</sup> and W Streets