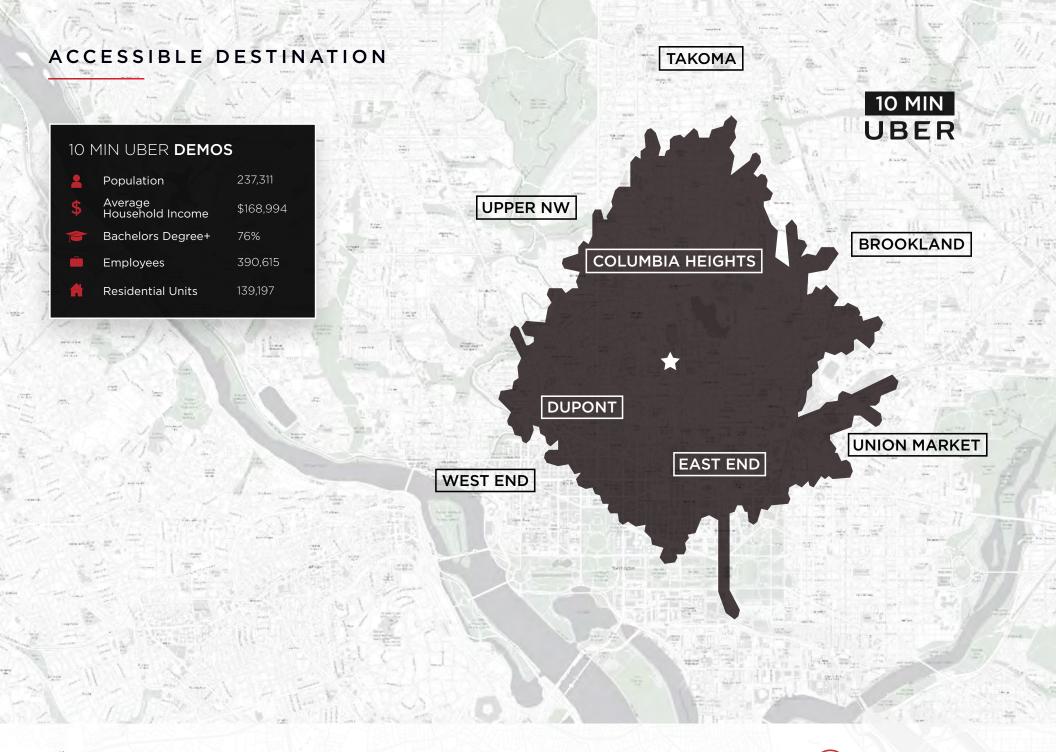

**2,948**U STREET STATION

**2,090**SHAW STATION

EARBY STUDENT POPULATION

ENROLLED AT HOWARD UNIVERSITY

12,065

| DEMOGRAPHICS*                  | .25 Miles | .5 Miles  | 1 Mile    |
|--------------------------------|-----------|-----------|-----------|
| AVERAGE HOUSEHOLD INCOME       | \$212,819 | \$196,516 | \$178,856 |
| ANNUAL FOOD AWAY FROM HOME AVG | \$7,707   | \$7,200   | \$6,587   |
| DAYTIME POPULATION             | 7,289     | 20,513    | 104,785   |
| BACHELOR'S DEGREE+             | 84%       | 77%       | 78%       |
| *2023 Data                     |           |           |           |