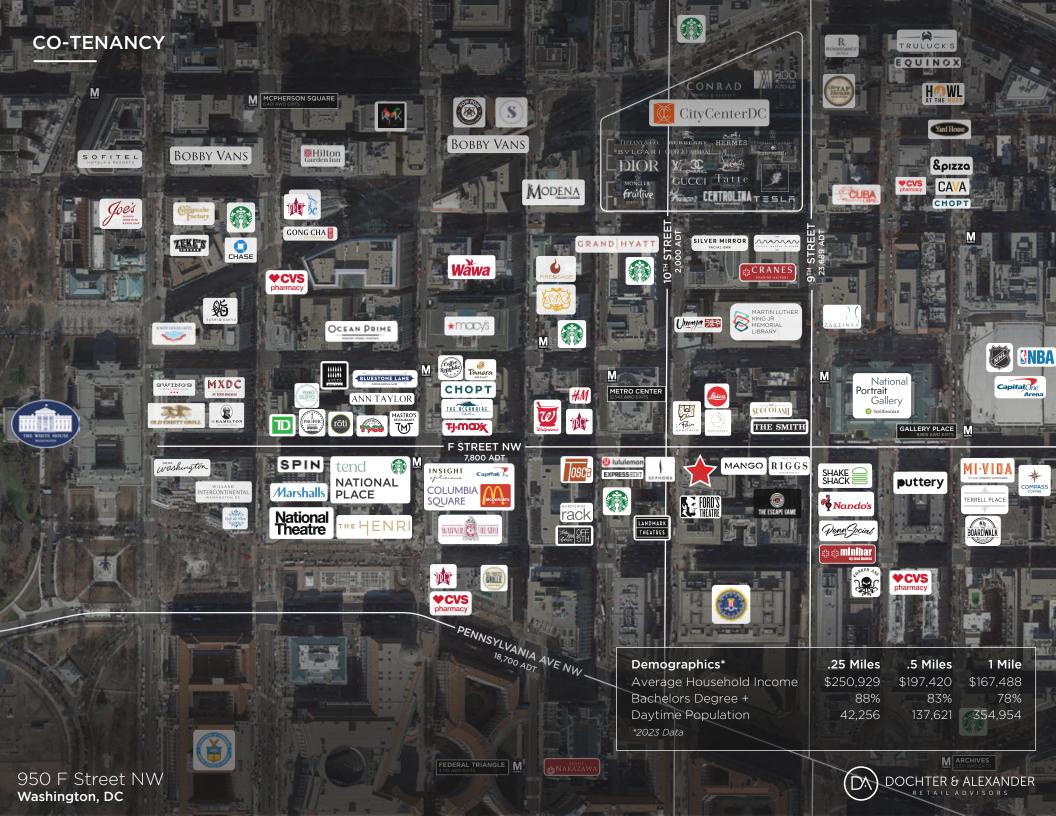

## **HIGHLIGHTS**

- **▼** Prominent retail corner with excellent visibility along F & 10<sup>TH</sup> Street ideal for specialty fashion & soft good retailers
- ▼ Strong retail co-tenancy with Mango, Lululemon, Sephora, and **H&M** nearby
- Major tourist destination 1 block south of Metro Center Station, 5 blocks away from the White House, and neighboring the National Theater & Warner Theater

## **NEARBY TENANTS**