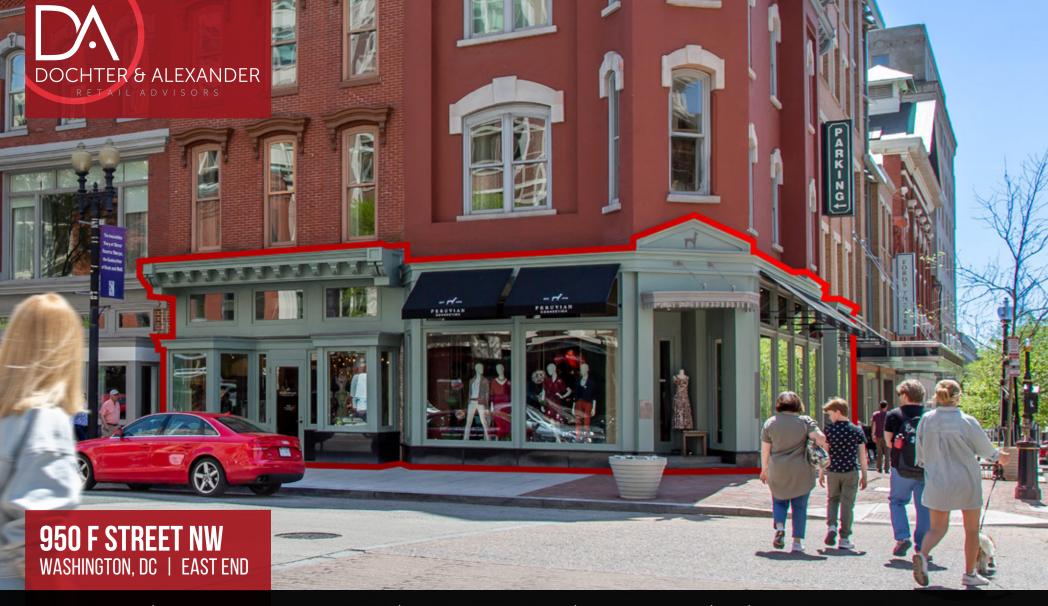

Square Footage | 2,611 - 4,473 RSF

**Ceiling Heights** | 10' 8" - 14' 10"

Timing | Immediate

Rent/Nets | Negotiable

F STREET RETAIL SPACE

## **HIGHLIGHTS**

- **▼** Prominent retail corner with excellent visibility along F & 10<sup>TH</sup> Street ideal for specialty fashion & soft good retailers
- ▼ Strong retail co-tenancy with Mango, Lululemon, Sephora, and **H&M** nearby
- Major tourist destination 1 block south of Metro Center Station, 5 blocks away from the White House, and neighboring the National Theater & Warner Theater