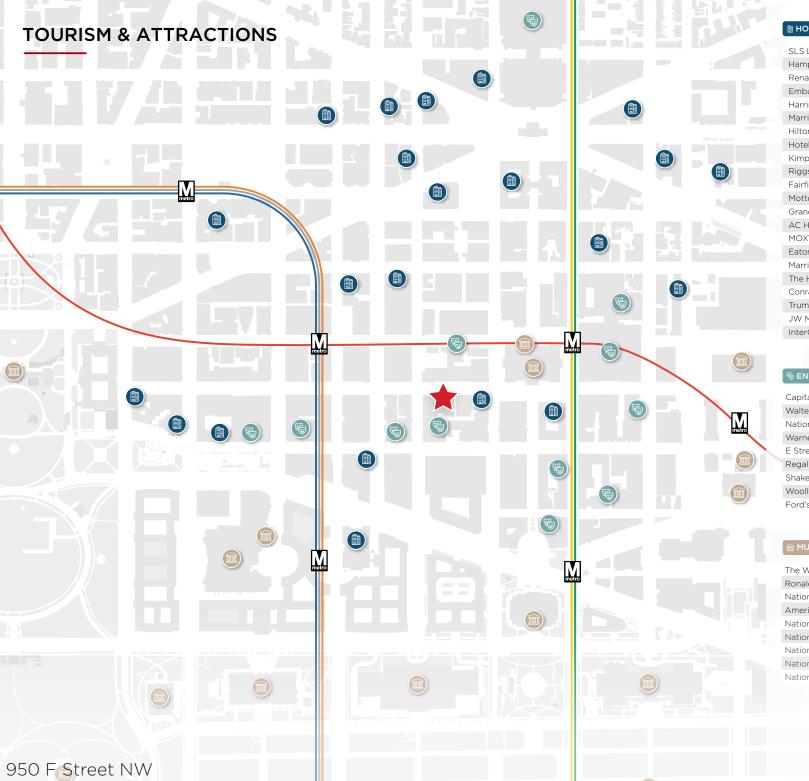

## **HIGHLIGHTS**

- **▼** Prominent retail corner with excellent visibility along F & 10<sup>TH</sup> Street ideal for specialty fashion & soft good retailers
- ▼ Strong retail co-tenancy with Mango, Lululemon, Sephora, and **H&M** nearby
- Major tourist destination 1 block south of Metro Center Station, 5 blocks away from the White House, and neighboring the National Theater & Warner Theater

#### **↑ HOTELS** TOTAL ROOMS | 8,298

| SLS Lux Hotel & Residences | 198  |
|----------------------------|------|
| Hampton by Hilton          | 228  |
| Renaissance Hotel          | 807  |
| Embassy Suites by Hilton   | 384  |
| Harrington Hotel           | 242  |
| Marriott Washington        | 459  |
| Hilton Garden Inn          | 300  |
| Hotel Washington           | 326  |
| Kimpton Hotel Monaco       | 184  |
| Riggs DC                   | 181  |
| Fairfield Inn & Suites     | 198  |
| Motto by Hilton            | 245  |
| Grand Hyatt Washington     | 897  |
| AC Hotels                  | 234  |
| MOXY                       | 200  |
| Eaton                      | 209  |
| Marriott Marquis           | 1175 |
| The Henley Park Hotel      | 96   |
| Conrad                     | 360  |
| Trump International Hotel  | 263  |
| JW Marriott Hotel          | 777  |
| InterContinental Willard   | 335  |

#### **© ENTERTAINMENT** TOTAL CAPACITY | 72,915

| Capital One Arena Center    | 20,356 |
|-----------------------------|--------|
| Walter E. Convention Center | 42,000 |
| National Theatre            | 1,676  |
| Warner Theatre              | 1,847  |
| E Street Cinema             | 2,080  |
| Regal Gallery Place         | 2,800  |
| Shakespeare Theater Company | 1,226  |
| Woolly Mammoth Theater Co   | 265    |
| Ford's Theater              | 665    |

#### TOTAL VISITORS | 18.95M

|  | The White House                             | 1.25M |
|--|---------------------------------------------|-------|
|  | Ronald Reagan Building                      | 1M    |
|  | National Portrait Gallery                   | 1.7M  |
|  | American Art Museum (Smithsonian)           | 2M    |
|  | National Archives                           | 1M    |
|  | National Air and Space Museum (Smithsonian) | 3.2M  |
|  | National Museum of African American History | 2M    |
|  | National Museum of American History         | 2.8M  |
|  | National Gallery of Art                     | 4M    |
|  |                                             |       |