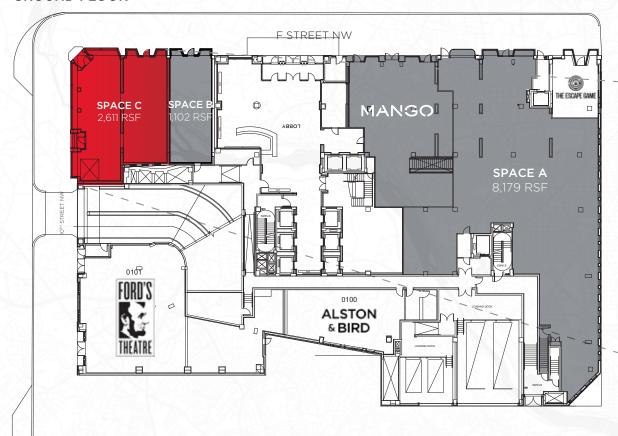

## **FLOORPLAN**

#### **GROUND FLOOR**

## LOWER LEVEL

## SPACE C

Square Footage | 2,611 - 4,473 RSF

Ground Floor Ceiling Heights | 13' 9" - 14' 10"

Lower Level Ceiling Heights 10'8"

Timing | Immediate

Rent/Nets | Pricing Upon Request