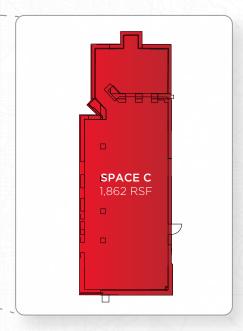

## **FLOORPLAN**

## LOWER LEVEL

## SPACE C

Square Footage | 2,611 - 4,473 RSF

Ground Floor Ceiling Heights | 13' 9" - 14' 10"

Lower Level Ceiling Heights 10'8"

Timing | Immediate

Rent/Nets | Pricing Upon Request