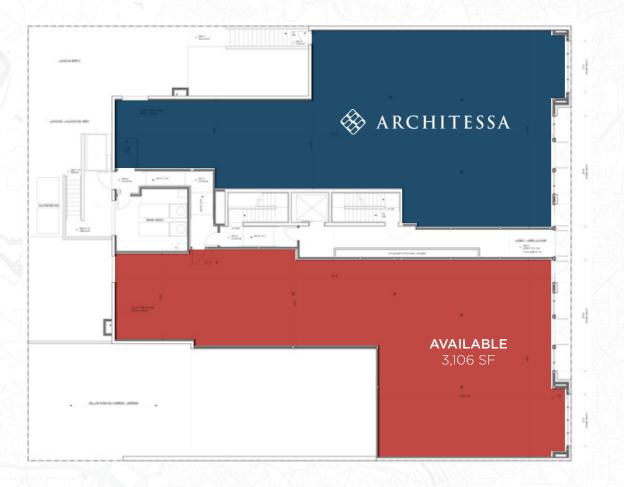

**Square Footage | 3,106 SF** 

**Frontage** | 37′ 6″

Ceiling Heights | 10' 9"

Rent/Nets | Negotiable

Timing | Immediate

## **SPECS**

**Square Footage |** 3,106 SF

Frontage | 37' 6"

Ceiling Heights | 10' 9"

Timing | Immediate

Rent/Nets | Pricing Upon Request

**EXPLORE VIRTUAL SPACE** 