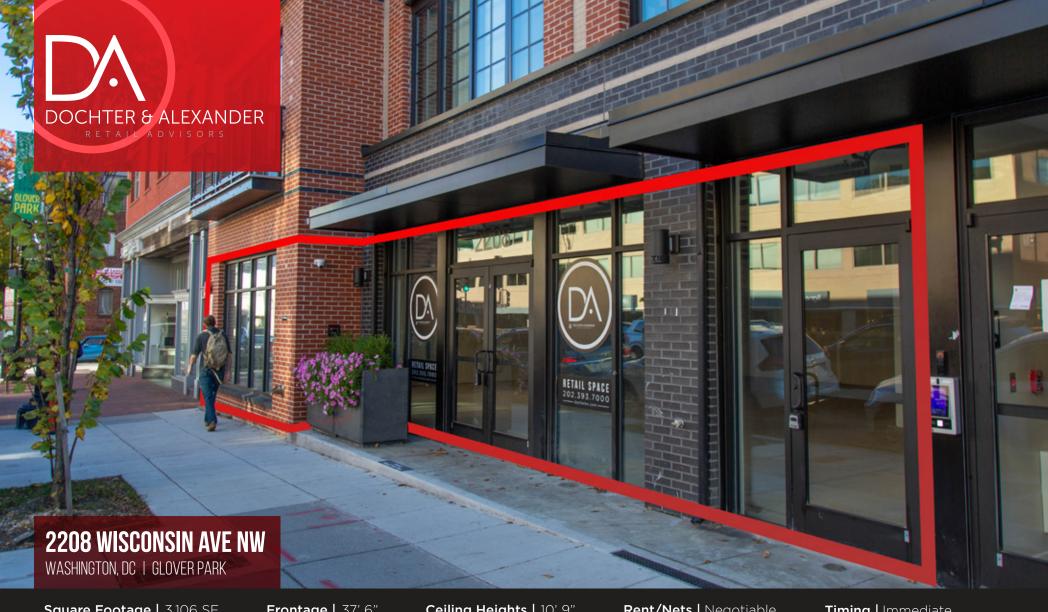

**Square Footage | 3,106 SF** 

**Frontage** | 37′ 6″

Ceiling Heights | 10' 9"

Rent/Nets | Negotiable

Timing | Immediate

## **SPECS**

**Square Footage |** 3,106 SF

Frontage | 37' 6"

Ceiling Heights | 10' 9"

Timing | Immediate

Rent/Nets | Pricing Upon Request

**EXPLORE VIRTUAL SPACE** 