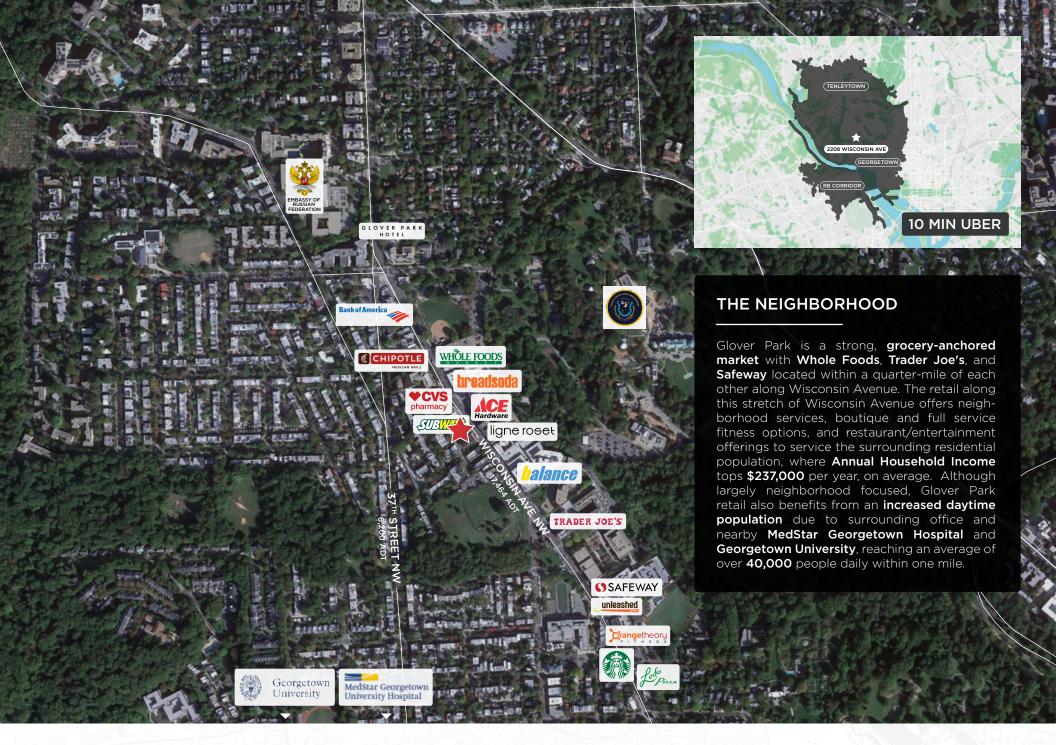

### HIGHLIGHTS

- New mixed-use building centrally located on DC's Wisconsin Avenue, near both Georgetown University and American University
- ▼ Steps from the Glover Park Whole Foods and Trader Joes
- ▼ Surrounded by strong income demographics and strong retail co-tenancy

## **NEARBY TENANTS**

TRADER JOE'S

sweetgreen

ligne roset

# AVERAGE HOUSEHOLD INCOME WITHIN .25 MILES

\$237,835

| DEMOGRAPHICS                   | .25 Miles | .5 Miles  | 1 Mile    |
|--------------------------------|-----------|-----------|-----------|
| POPULATION                     | 2,254     | 9,126     | 35,135    |
| AVERAGE HOUSEHOLD INCOME       | \$237,835 | \$186,903 | \$193,396 |
| ANNUAL FOOD AWAY FROM HOME AVG | \$9,990   | \$8,123   | \$8,373   |
| DAYTIME POPULATION             | 2,962     | 9,606     | 40,968    |
| BACHELOR'S DEGREE +            | 91.34%    | 87.48%    | 90.13%    |