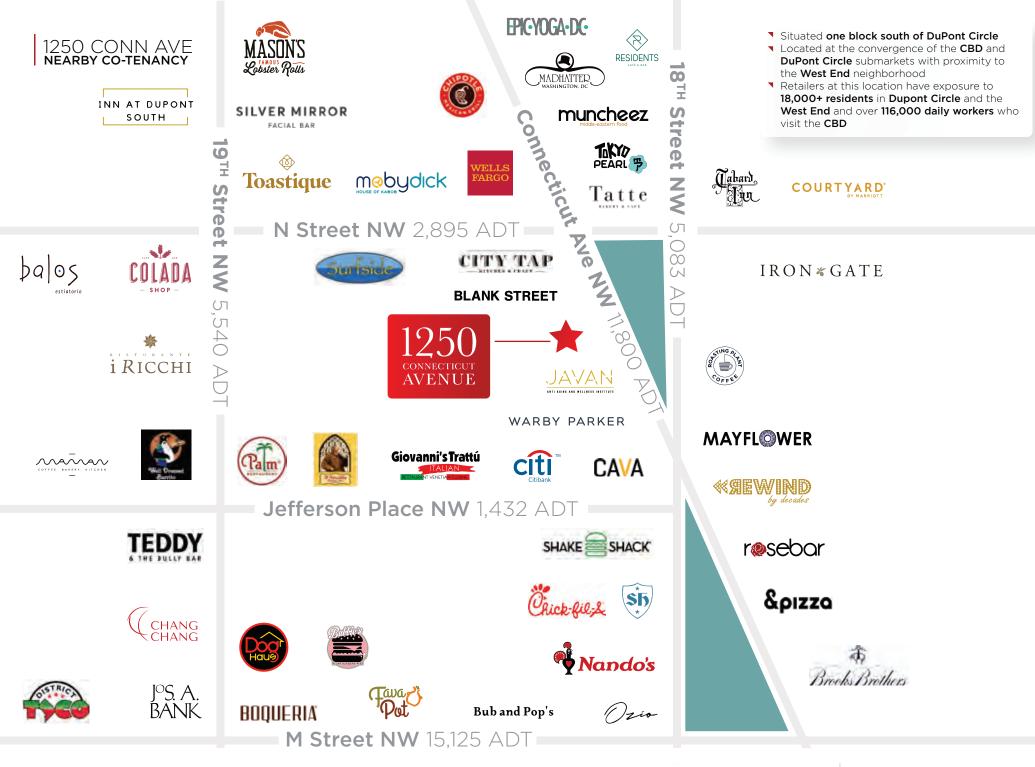

## **HIGHLIGHTS**

- One block south of Dupont Circle Metro Station
- Located alongside a dynamic lineup of neighbors including Warby Parker, JAVAN, CAVA, and Blank Street Coffee
- At the crossroads of **office** and **residential** neighborhoods, including Dupont Circle, West End, and the CBD - a true 24/7 market

#### **NEARBY TENANTS** WARBY Tatte DOS IOROS House PARKER B≈RRY'S BOOTCAMP CAVA **BLANK STREET** JAVAN COFFEE