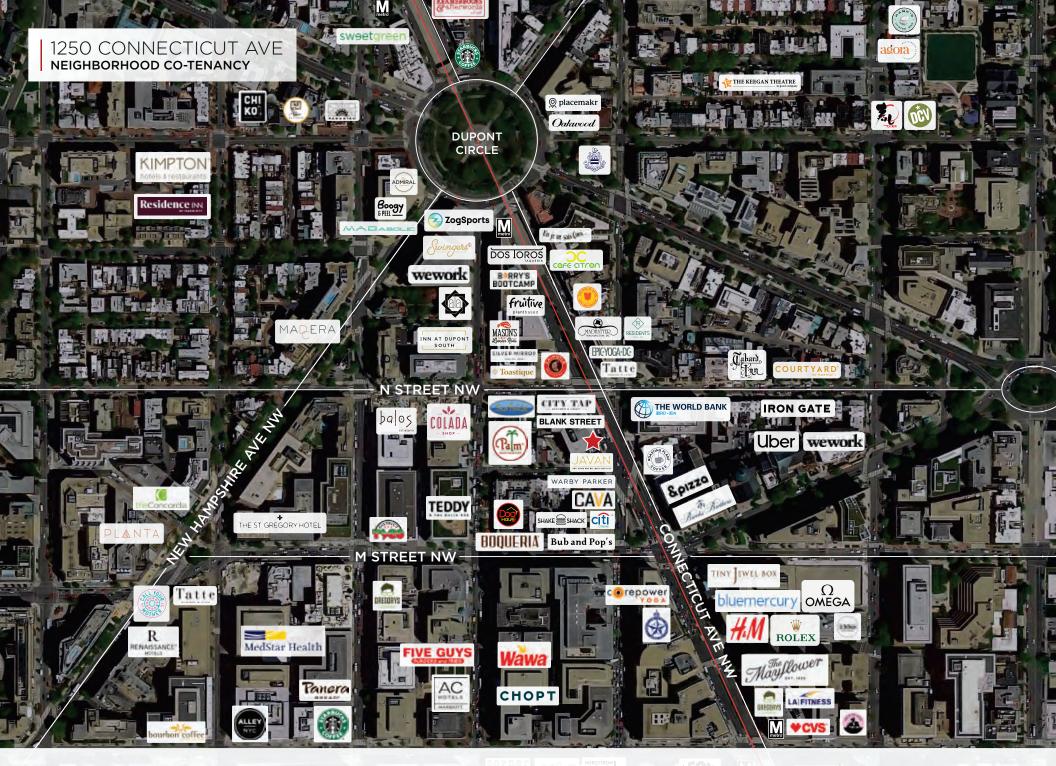

## **HIGHLIGHTS**

- One block south of Dupont Circle Metro Station
- Located alongside a dynamic lineup of neighbors including Warby Parker, JAVAN, CAVA, and Blank Street Coffee
- At the crossroads of **office** and **residential** neighborhoods, including Dupont Circle, West End, and the CBD - a true 24/7 market

#### **NEARBY TENANTS** WARBY Tatte DOS IOROS House PARKER B≈RRY'S BOOTCAMP CAVA **BLANK STREET** JAVAN COFFEE

#### 1250 CONNECTICUT AVE **NEIGHBORHOOD DRIVERS**\*

DUPONT

ESTABLISHED RESIDENTIAL IN HISTORIC NEIGHBORHOOD

- 16,252 Residents
- \$179,839 Avg Household Income
- 93.26% Bachelors Degree +
- 24,827 Daytime Population
- \$6,675 Avg Food Away from Home Spend

#### WEST END

LUXURY RESIDENTIAL AND TROPHY OFFICE NEIGHBORHOOD

\*2023 Data

- 5,697 Residents
- \$191,963 Avg Household Income
- **3.01 Million** Square Feet of Office
- 15,591 Daytime Population
- \$7,159 Avg Spend Food Away from Home

#### CENTRAL BUSINESS DISTRICT

PRIVATE SECTOR OFFICE HUB

- 95,065 Total Employees
- ▼ 37.66 Million Square Feet of Office
- \$77,609 Per Capita Income
  103,035 Daytime Population

MIDTOWN URBAN OFFICE HUB 46,554 Daytime Population

- \$79,522 Median HH Income
- 2,027 Businesses
- 83.47% Bachelor Degree +

EAST END

1250 Connecticut Avenue NW Washington, DC

Brookfield Properties

THE WHITE HOUSE

1250 Connecticut Avenue NW Washington, DC

Brookfield Properties