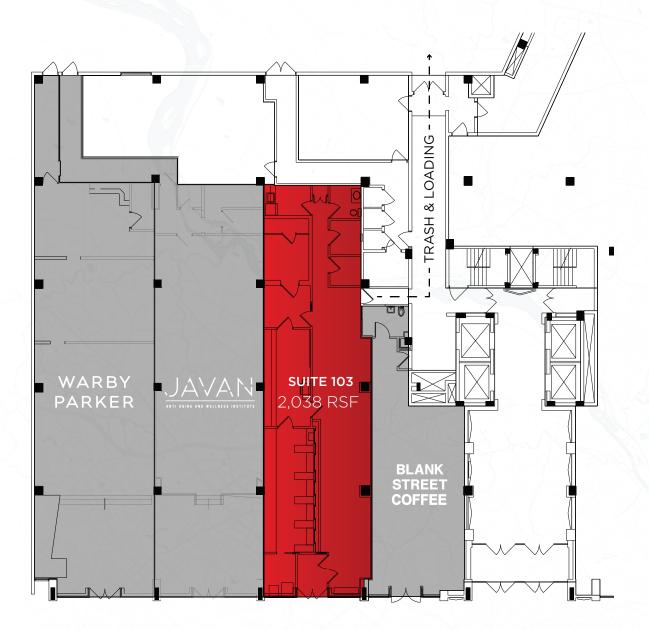

# CONNECTICUT AVENUE

JAVAN

Square Footage | 2,038 RSF

Ceiling Heights | 14' 8"

Frontage | 20'

Timing | Arranged

DUPONT SOUTH | CBD

#### SUITE 103

Square Footage | 2,038 RSF Frontage | 20' Ceiling Height | 14' 8" Timing | Arranged Rent/Nets | Available Upon Request