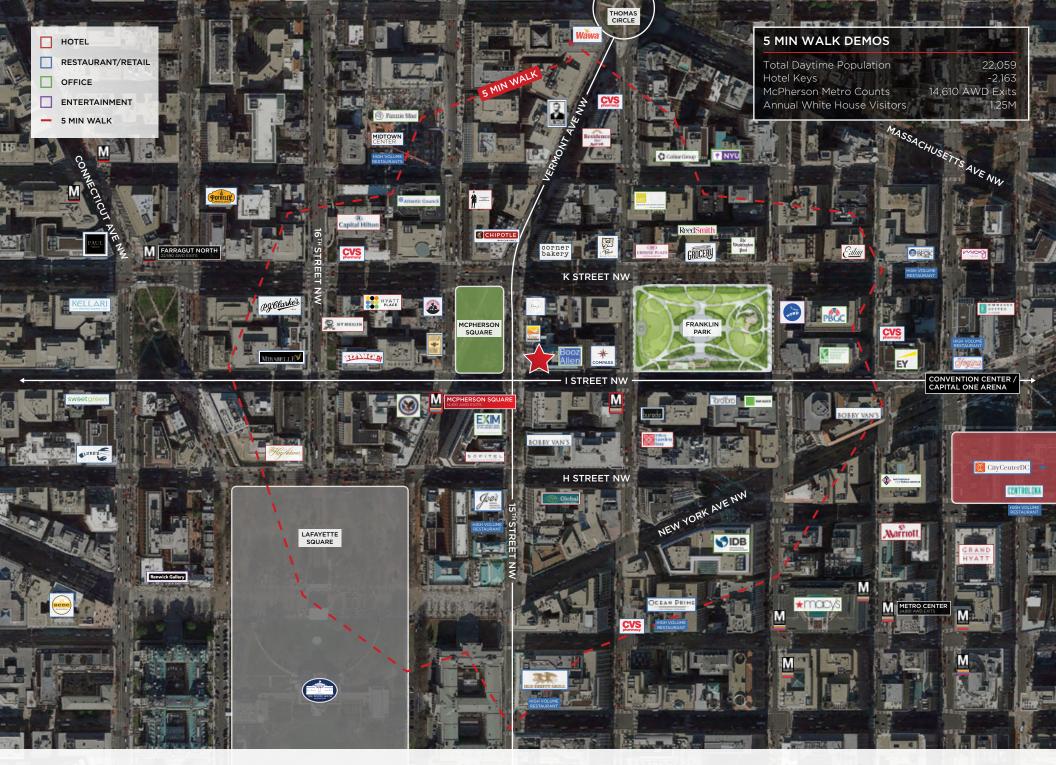

# HIGHLIGHTS

- ▼ Located at McPherson Square near the White House.
- Coffee or non-vented QSR space with **outdoor seating**, surrounded by office and hotels.
- Major office tenants in the neighborhood include: Booz Allen, JP Morgan, Sidley Austin Law, Drinker Biddle Law, Miller & Chevalier Law, US Dept of Veterans Affairs.

## NEARBY TENANTS

EYE Street NW

901 15th Street NW Washington, DC

DOCHALEX.COM

15<sup>TH</sup> STREET NW

901 15th Street NW Washington, DC

| OFFICE MARKET<br>WITHIN .25 MILE | HOTEL ROOMS<br>WITHIN .25 MILE<br>2,171 KEYS | AVERAGE METRO EXITS<br>MCPHESON EXIT WEEKLY<br>14,610<br>A TOP TEN BUSIEST |           | NEARBY OFFICE TENANTS<br>MCPHERSON RETAIL NODE |         |
|----------------------------------|----------------------------------------------|----------------------------------------------------------------------------|-----------|------------------------------------------------|---------|
| 19.7M SF                         |                                              |                                                                            |           | Booz<br>Allen                                  | WINGATE |
|                                  | DEMOGRAPHICS                                 | 1/4 Mile                                                                   | 1/2 Mile  | 1 Mile                                         |         |
|                                  | DAYTIME POPULATION                           | 24,482                                                                     | 79,715    | 229,415                                        |         |
|                                  | BUSINESSES                                   | 2,362                                                                      | 7,344     | 14,620                                         |         |
|                                  | POPULATION                                   | 1,052                                                                      | 14,345    | 68,188                                         |         |
|                                  | AVG HOUSEHOLD INCOME                         | \$134,308                                                                  | \$140,071 | \$145,548                                      |         |