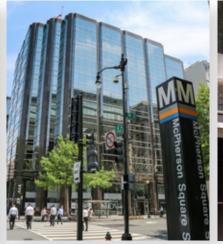

**Square Footage | 1,435** SF

**Frontage** | 35' 4"

**Rent |** \$75.00 PSF NNN

Timing | Immediate

MCPHERSON SQUARE

## HIGHLIGHTS

- Centrally located off 15<sup>th</sup> and Eye Street fronting McPherson Square
- Prevalent metro accessibility with the red, blue, orange, and silver lines within walking distance
- Major office tenants in the neighborhood include: Booz Allen, JP Morgan, Sidley Austin Law, Drinker Biddle Law, Miller & Chevalier Law, US Dept of Veterans Affairs

## **SPECS**

**Square Footage** | 1,435 SF

Frontage | 35' 4"

Timing | Immediate

**Rent |** \$75.00 PSF NNN