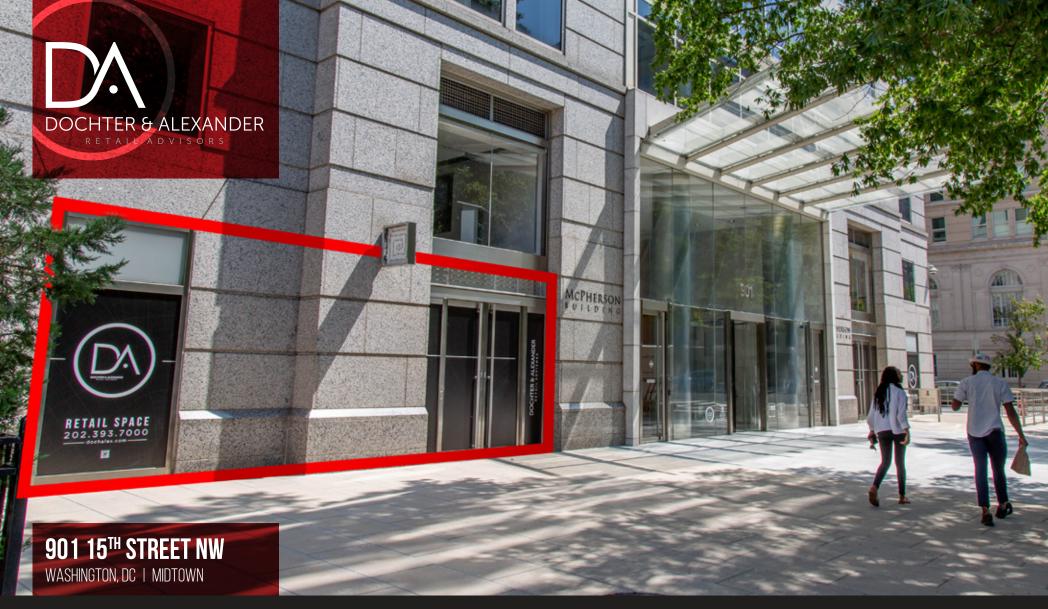

**Square Footage | 1,435** SF

**Frontage** | 35' 4"

**Rent |** \$75.00 PSF NNN

Timing | Immediate

MCPHERSON SQUARE

## **SPECS**

**Square Footage** | 1,435 SF

Frontage | 35' 4"

Timing | Immediate

**Rent |** \$75.00 PSF NNN