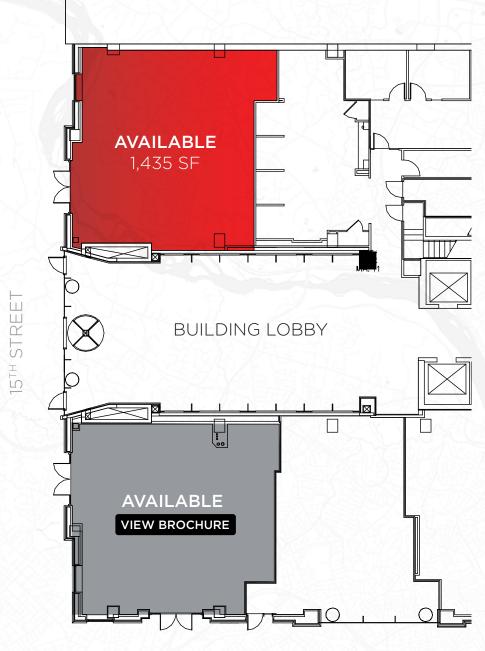

**Square Footage | 1,435** SF

**Frontage** | 35' 4"

**Rent |** \$75.00 PSF NNN

Timing | Immediate

MCPHERSON SQUARE

## **SPECS**

**Square Footage** | 1,435 SF

Frontage | 35' 4"

Timing | Immediate

**Rent |** \$75.00 PSF NNN