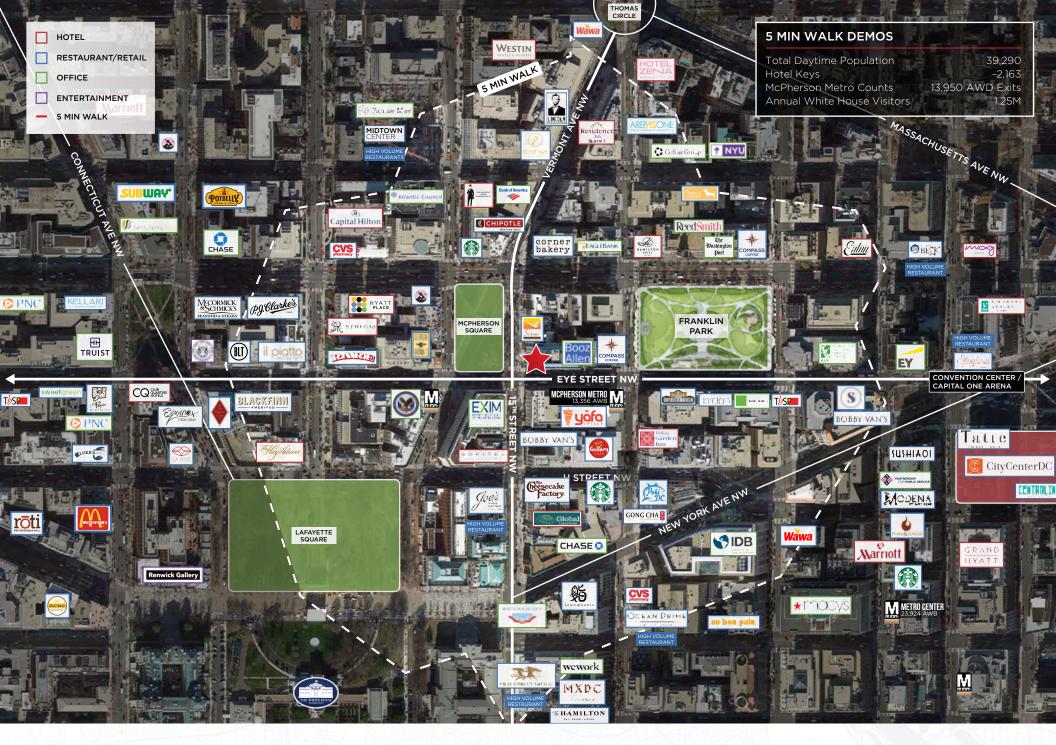

## HIGHLIGHTS

- Centrally located off 15<sup>th</sup> and Eye Street fronting McPherson Square
- Prevalent metro accessibility with the red, blue, orange, and silver lines within walking distance
- Major office tenants in the neighborhood include: Booz Allen, JP Morgan, Sidley Austin Law, Drinker Biddle Law, Miller & Chevalier Law, US Dept of Veterans Affairs

## **NEARBY TENANTS**

corner bakery

EYE STREET

**OFFICE SQUARE FOOTAGE**WITHIN .25 MILES

HOTEL ROOMS WITHIN .25 MILES

AVERAGE METRO EXITS

NEARBY OFFICE TENANTS

MCPHERSON RETAIL NODE

52.3M

3,200 KEYS

**13,950**TOP TEN BUSIEST