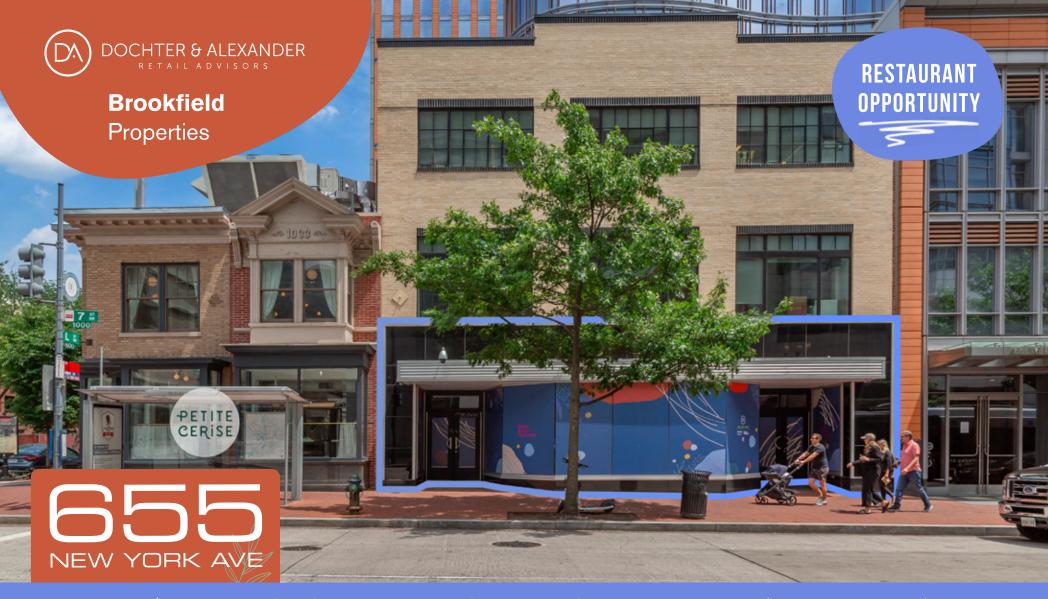

#### HIGHLIGHTS

- ▼ Future restaurant space at an around the clock destination adjacent to the Walter E. Washington Convention Center, Apple Carnegie Library, Capital One Arena and Blagden Alley
- 655 NY co-tenancy includes strong line up of local and national restaurant and retail including Compass Coffee, Petite Cerise, Pearl's Bagels, Rumi's Kitchen, and Solidcore
- Ability to capture both residential and office traffic from surrounding tenants such as Google, PWC, and Advisory Board

# CONCEPTUAL RENDERING

OFFICE INVENTORY
WITHIN .5 MILES

22.3M SF

OFFICE TENANTS AT 655 NEW YORK AVENUE

Google

AVERAGE DAILY METRO RIDERS
AT METRO CENTER STATION

10,860 WEEKDAYS

CONVENTION CENTER ATTENDEES
AT WALTER E WASHINGTON CONVENTION CENTER