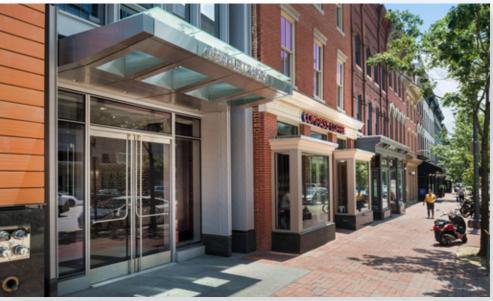

#### HIGHLIGHTS

- ▼ Future restaurant space at an around the clock destination adjacent to the Walter E. Washington Convention Center, Apple Carnegie Library, Capital One Arena and Blagden Alley
- 655 NY co-tenancy includes strong line up of local and national restaurant and retail including Compass Coffee, Petite Cerise, Pearl's Bagels, Rumi's Kitchen, and Solidcore
- Ability to capture both residential and office traffic from surrounding tenants such as Google, PWC, and Advisory Board