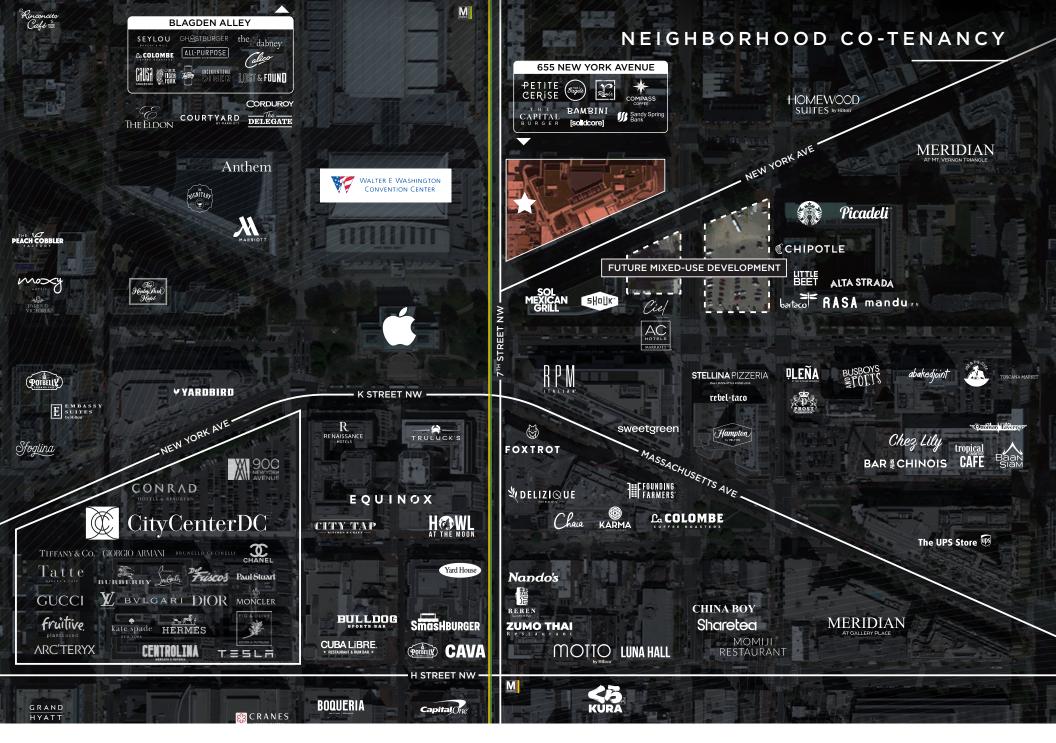

### **NEARBY TENANTS**

#### HIGHLIGHTS

- ▼ Future restaurant space at an around the clock destination adjacent to the Walter E. Washington Convention Center, Apple Carnegie Library, Capital One Arena and Blagden Alley
- 655 NY co-tenancy includes strong line up of local and national restaurant and retail including Compass Coffee, Petite Cerise, Pearl's Bagels, Rumi's Kitchen, and Solidcore
- Ability to capture both residential and office traffic from surrounding tenants such as Google, PWC, and Advisory Board