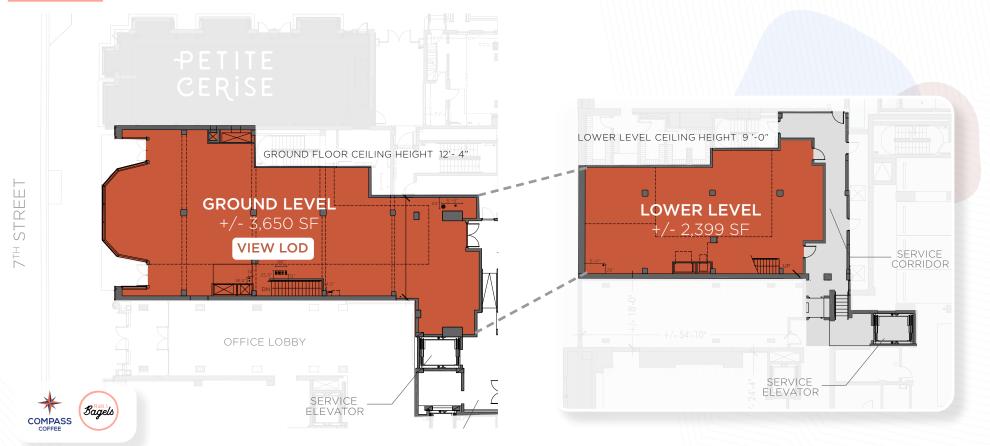

**Square Footage** | 3,650 SF Ground Level & 2,399 SF Lower Level

Frontage | 42' 10"

**Ceiling Height** | 9' - 12' 4"

Timing | Immediate

## **FLOORPLAN**

**SPECS** 

Square Footage | 6,049 SF

**GROUND FLOOR** | 3,650 SF

LOWER LEVEL | 2.399 SF

**Frontage** 42' 10"

Ceiling Heights | 9' - 12' 4"

Timing | Immediate

Rent/Nets | Available Upon Request

**EXPLORE VIRTUAL TOUR** 