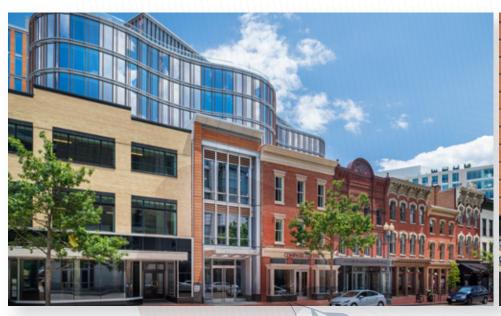

#### HIGHLIGHTS

- ▼ Future restaurant space at an around the clock destination adjacent to the Walter E. Washington Convention Center, Apple Carnegie Library, Capital One Arena and Blagden Alley
- 655 NY co-tenancy includes strong line up of local and national restaurant and retail including Compass Coffee, Petite Cerise, Pearl's Bagels, Rumi's Kitchen, and Solidcore
- Ability to capture both residential and office traffic from surrounding tenants such as Google, PWC, and Advisory Board