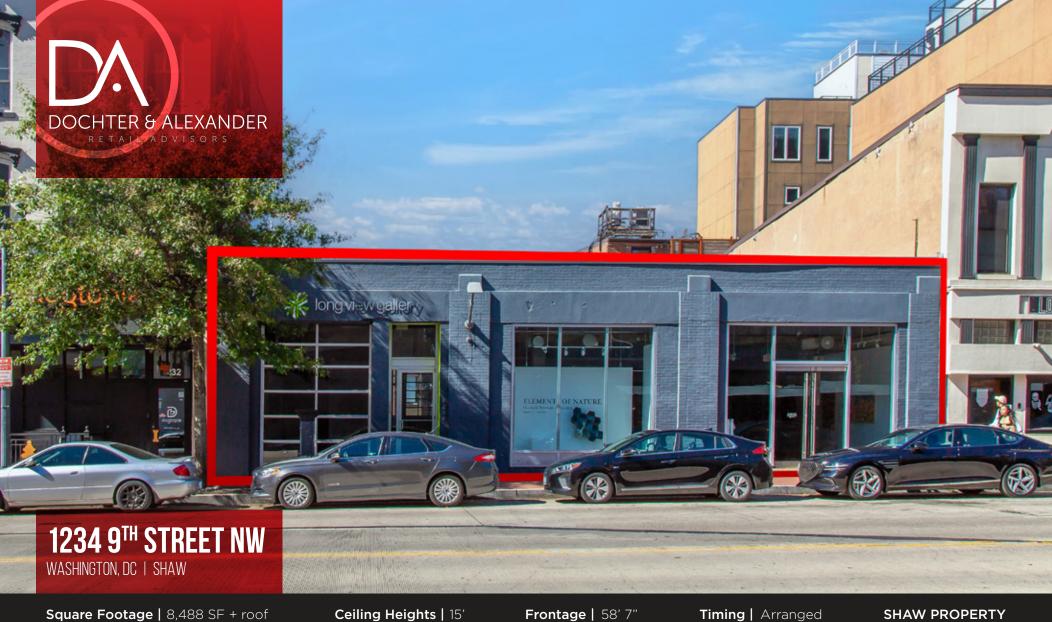

# **SPECS**

**Square Footage** | 8,488 SF + roof

Ceiling Heights | 15'

Frontage | 58' 7"

Timing | Arranged

Rent/Nets | Negotiable

\*Ability to lease rooftop to separate operator with direct access via  $9^{\text{TH}}$  Street