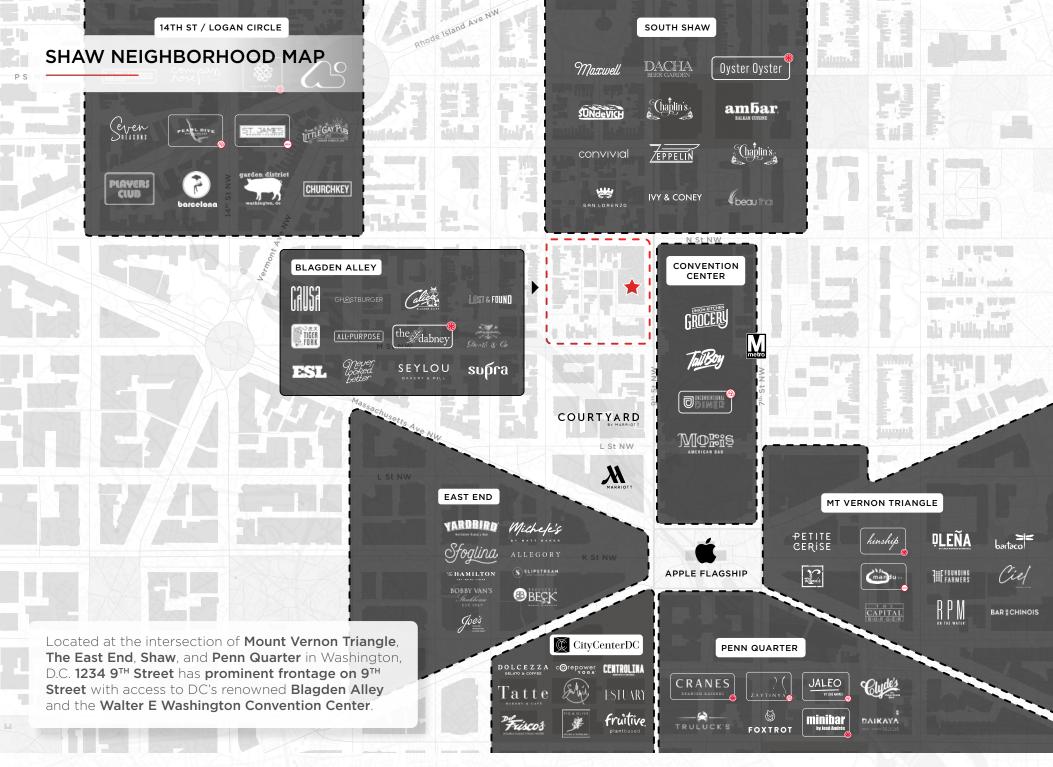

## **NEARBY TENANTS**

# 3,004 ADT **BLAGDEN ALLEY CO-TENANCY** SEYLOU .25 MILE DEMOGRAPHICS **Daytime Population** 6,375 ALL-PURPOSE Average Household Income \$163,369 WINION KITCHEN Bachelor's Degree or Higher 71% Food Away From Home (AVG) \$6,171 BUTTERCREAM BAKE SHOP Total Households 4,843 LOST & FOUND 🔁 dogtopia. La COLOMBE Death & Co the dabney CONVENTION CENTER REFORMATION FITNESS MIMIRIEGER YOGA UNCONVENTIONAL BLAGDEN DHNER 1234 9<sup>™</sup> Street NW DOCHTER & ALEXANDER Washington, DC