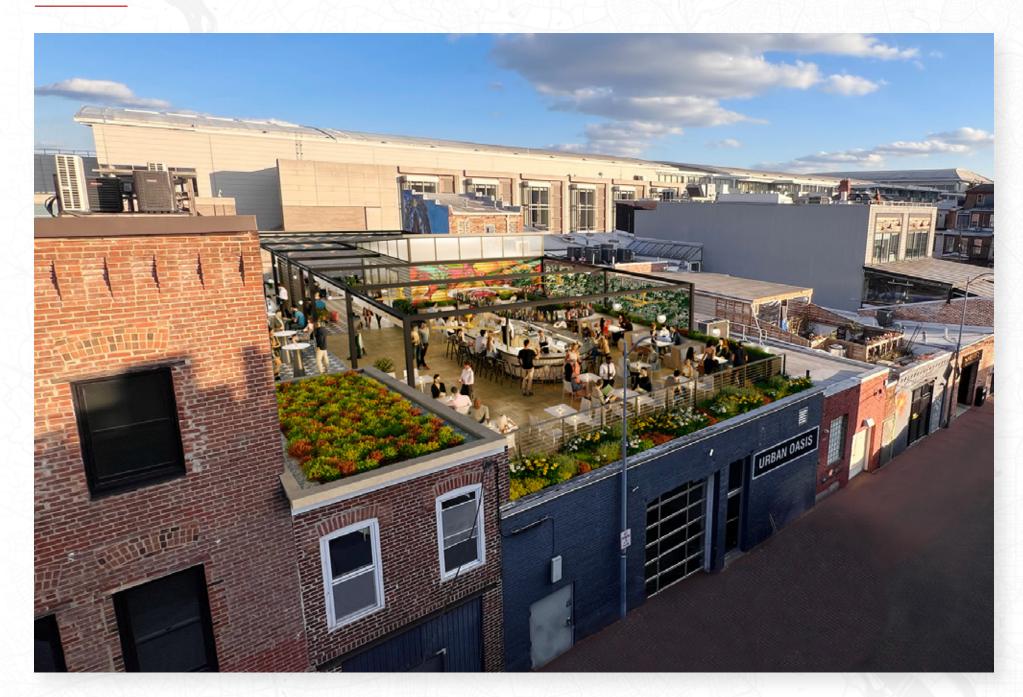

# **CONCEPTUAL ROOFTOP RENDERING**

# **SPECS**

**Square Footage** | 8,488 SF + roof

Ceiling Heights | 15'

Frontage | 58' 7"

Timing | Arranged

Rent/Nets | Negotiable

\*Ability to lease rooftop to separate operator with direct access via  $9^{\text{TH}}$  Street