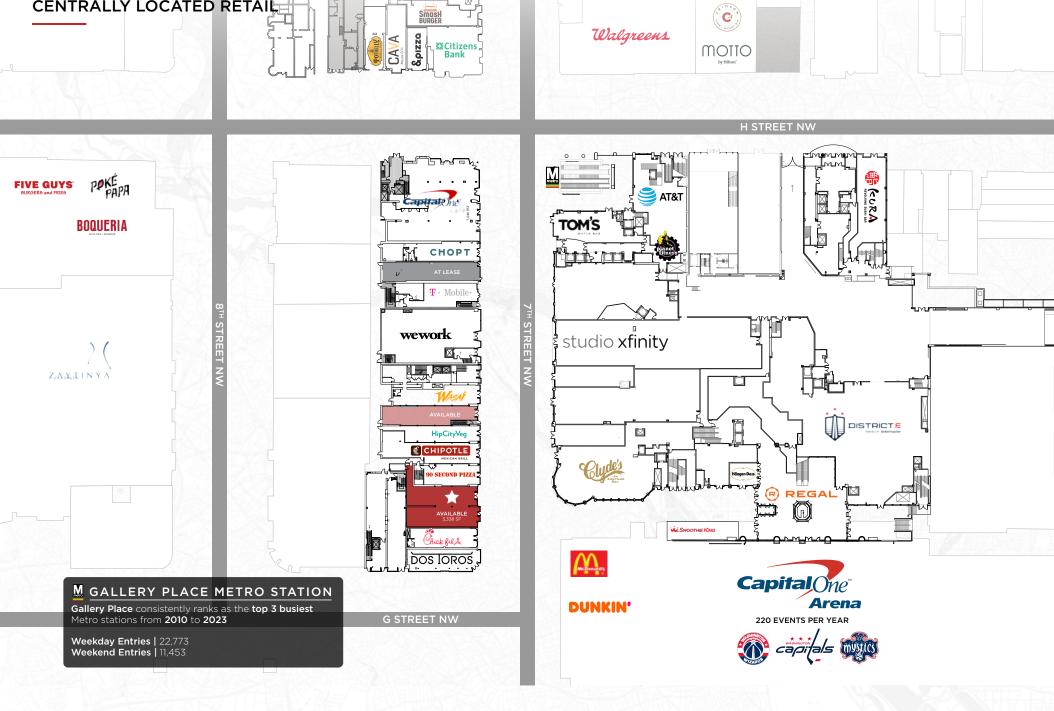

Square Footage | +/- 3,338 SF

**Frontage** | 60' 1"

**Ceiling Heights** | 11' 2" - 13' 9"

Rent/Nets | Negotiable

Timing | Immediate

# **SPECS**

Square Footage | +/- 3,338 SF

Frontage | 60' 1"

Ceiling Heights | 13' 9

11' 2" in kitchen area

Timing | Immediate

Rent/Nets | Negotiable