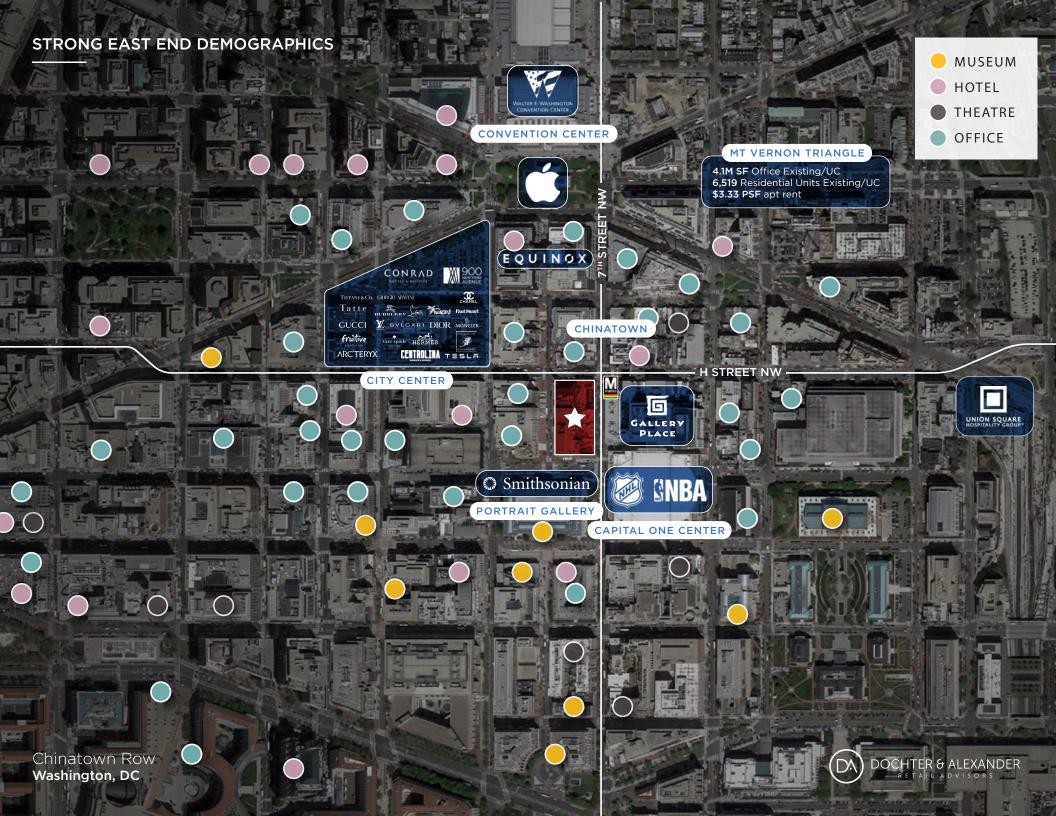

### HIGHLIGHTS

- Second generation quick service restaurant along the 7<sup>TH</sup> Street corridor in **DC's East End** - a major destination for **entertainment** and **dining**
- Across from the Capital One Arena at DC's busiest intersection,
  7<sup>TH</sup> & H Street NW
- Surrounded by high volume quick service and full service restaurants including Chopt, Chick-Fil-A, and Clyde's

### **NEARBY TENANTS**

Chinatown Row Washington, DC

CENTRALLY LOCATED RETAIL