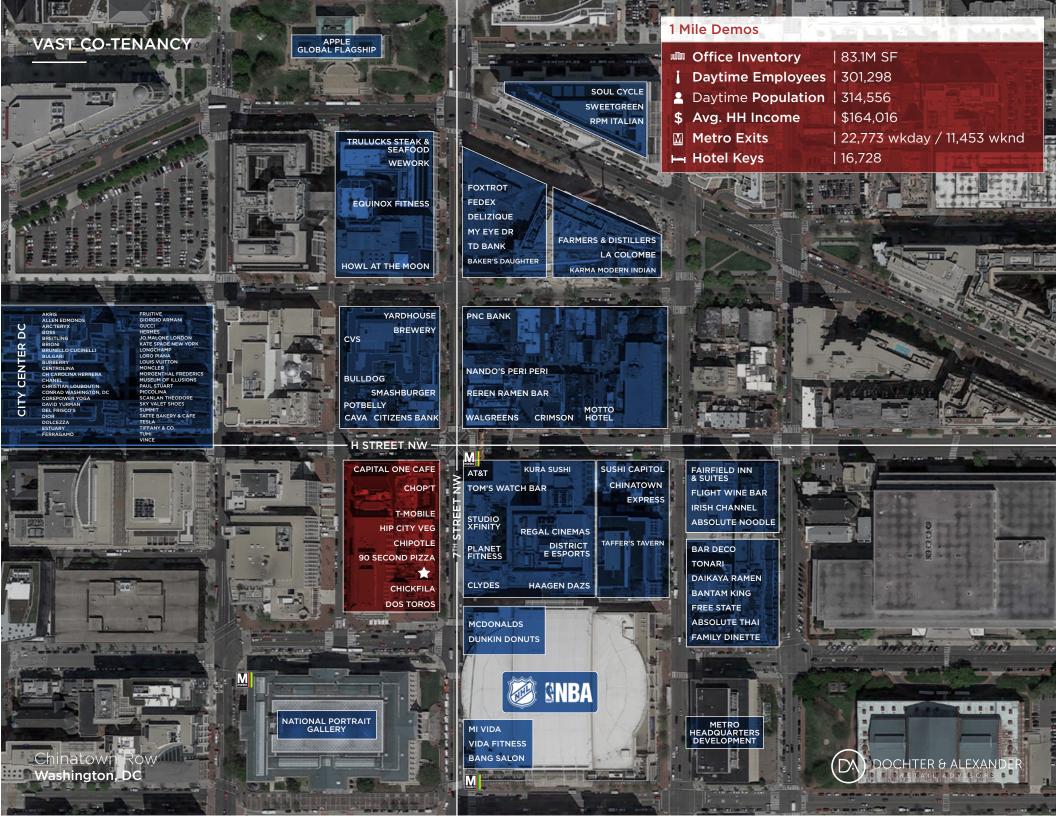

### HIGHLIGHTS

- Second generation quick service restaurant along the 7<sup>TH</sup> Street corridor in **DC's East End** - a major destination for **entertainment** and **dining**
- Across from the Capital One Arena at DC's busiest intersection,
  7<sup>TH</sup> & H Street NW
- Surrounded by high volume quick service and full service restaurants including Chopt, Chick-Fil-A, and Clyde's

### **NEARBY TENANTS**

Chinatown Row Washington, DC

CENTRALLY LOCATED RETAIL

20,356

| DEMOGRAPHICS*                   | .25 Miles     | .5 Miles   | 1 Mile     |
|---------------------------------|---------------|------------|------------|
| DAYTIME POPULATION              | 28,943        | 124,526    | 314,556    |
| TOTAL OFFICE SF                 | 11,994,855 SF | 39,945,564 | 83,051,859 |
| ENTERTAINMENT SPENDING (AVG)    | \$7,224       | \$5,817    | \$5,424    |
| FOOD AWAY FROM HOME SPENT (AVG) | \$7,937       | \$6,649    | \$6,191    |
| *2023 Data                      |               |            |            |