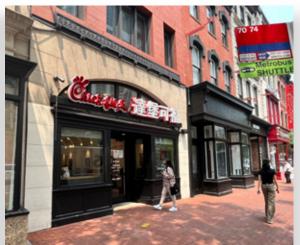

### HIGHLIGHTS

- Second generation quick service restaurant along the 7<sup>TH</sup> Street corridor in **DC's East End** - a major destination for **entertainment** and **dining**
- Across from the Capital One Arena at DC's busiest intersection,
  7<sup>TH</sup> & H Street NW
- Surrounded by high volume quick service and full service restaurants including Chopt, Chick-Fil-A, and Clyde's