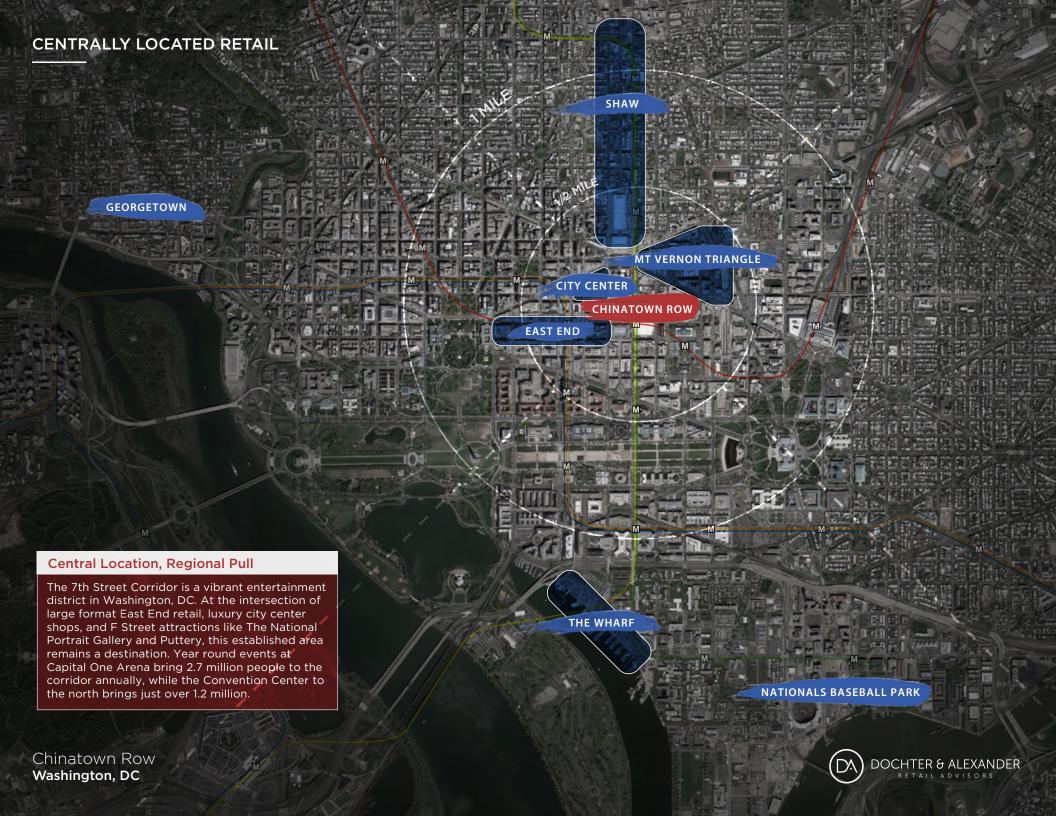

### HIGHLIGHTS

- Second generation quick service restaurant along the 7<sup>TH</sup> Street corridor in **DC's East End** - a major destination for **entertainment** and **dining**
- Across from the Capital One Arena at DC's busiest intersection,
  7<sup>TH</sup> & H Street NW
- Surrounded by high volume quick service and full service restaurants including Chopt, Chick-Fil-A, and Clyde's

### **NEARBY TENANTS**

Chinatown Row Washington, DC

CENTRALLY LOCATED RETAIL