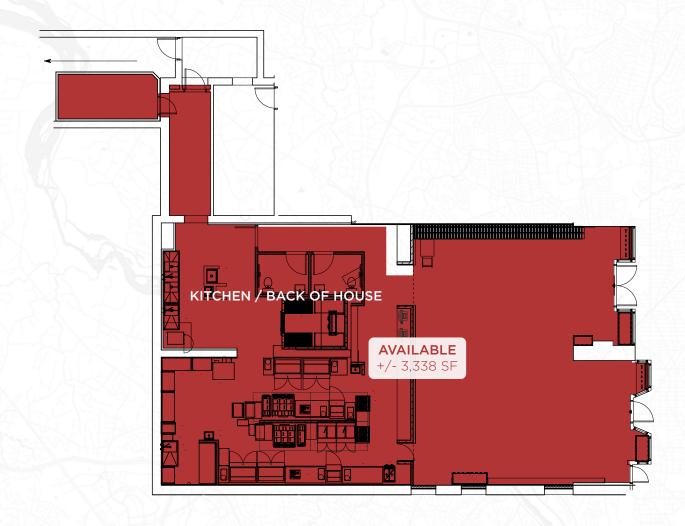

# **INTERIOR PHOTOS**

TOTAL OFFICE SF WITHIN A MILE

82.7M SF

**CONVENTION CENTER** 

1.5M FROM 2003 TO 2021

**AVERAGE METRO RIDERS** 

**22,773** \$\frac{1}{2} \text{11,453} \$\frac{1}{2} \text{2} \text{2}

CAPITAL ONE ARENA SEATING CAPACITY