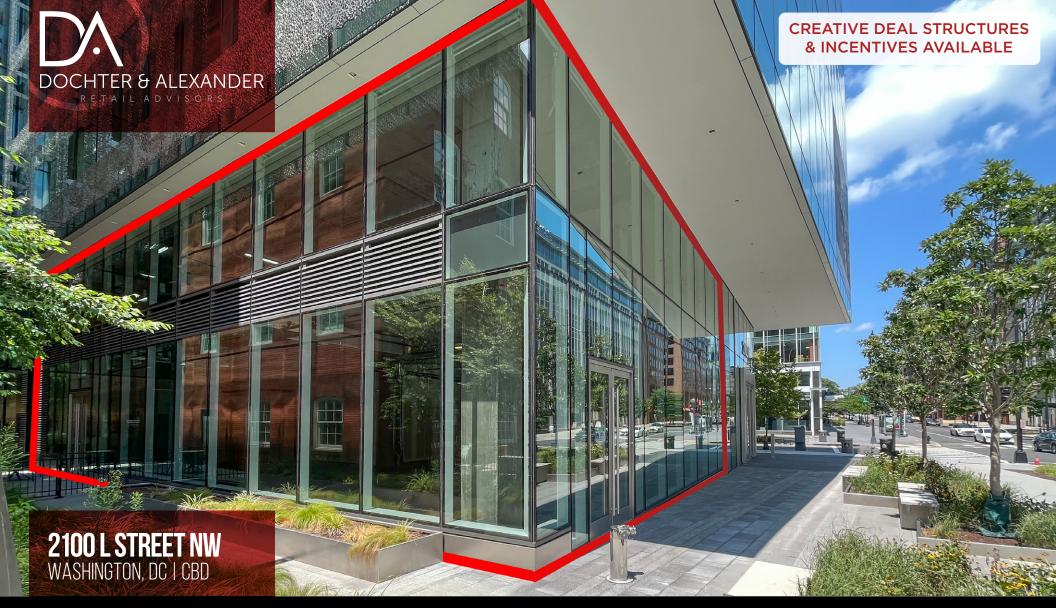

#### **HIGHLIGHTS**

- New trophy office building at the gateway to the CBD and West End
- Great Cafe / Restaurant opportunity with potential operable storefronts and outdoor dining
- Access to an outstanding mix of dense office population,
   West End residential and George Washington University

#### SUITE 150

**Square Footage** | 2,764 SF

**Ceiling Height** | 11' 6" - 14' 10"

Frontage | 43'

Rent | \$48.00 PSF NNN

\*Creative Deal Structures and Incentives Available

Timing | Immediate

**EXPLORE SUITE 150** 