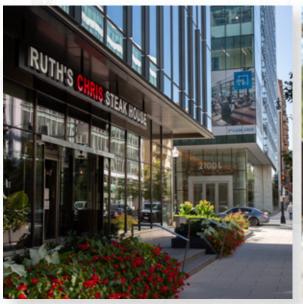

#### **HIGHLIGHTS**

- New trophy office building at the gateway to the CBD and West End
- Great Cafe / Restaurant opportunity with potential operable storefronts and outdoor dining
- Access to an outstanding mix of dense office population,
   West End residential and George Washington University

#### SUITE 150

**Square Footage** | 2,764 SF

**Ceiling Height** | 11' 6" - 14' 10"

Frontage | 43'

Rent | \$48.00 PSF NNN

\*Creative Deal Structures and Incentives Available

Timing | Immediate

**EXPLORE SUITE 150** 