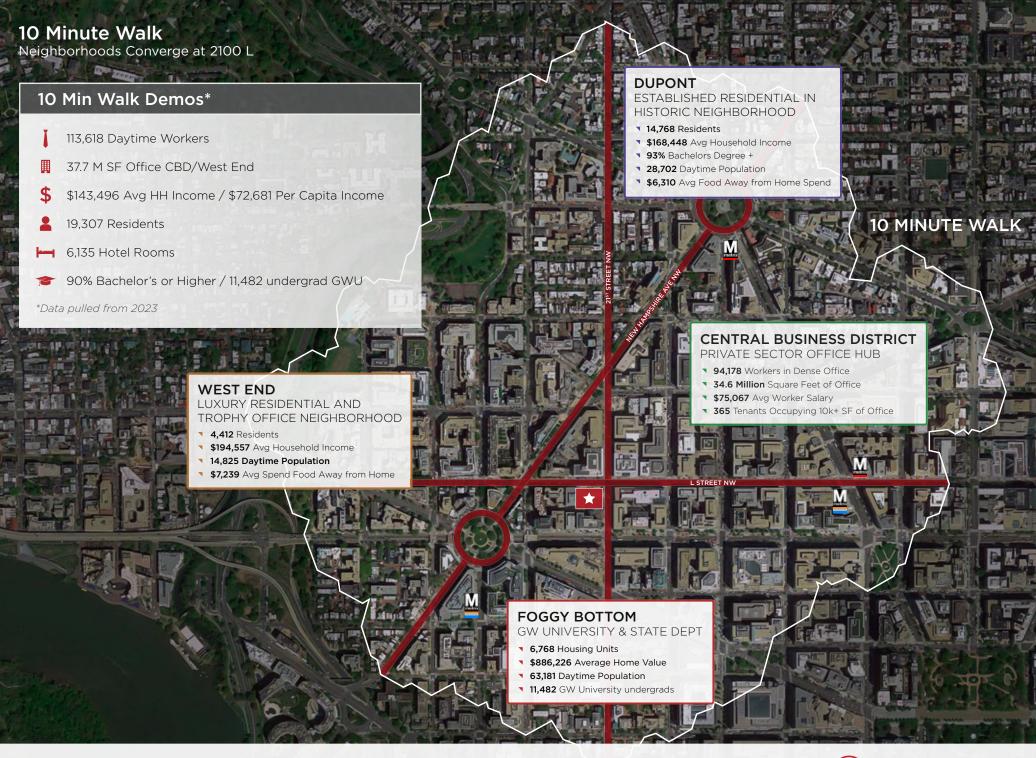

137,003

RESIDENTIAL UNITS
WITHIN A HALF MILE

11,912

AVERAGE METRO RIDERS
AT FOGGY BOTTOM METRO STATION PER WEEK

10,005

UNDERGRADUATE STUDENTS
ENROLLED AT GEORGE WASHINGTON UNIVERSITY

11,482

| DEMOGRAPHICS*              | .25 Miles | .5 Miles | 1 Mile  |
|----------------------------|-----------|----------|---------|
| TOTAL POPULATION           | 4,782     | 21,632   | 55,832  |
| OFFICE BUILDINGS           | 84        | 319      | 851     |
| EDUCATION: BACHELOR'S+     | 86.5%     | 90%      | 91%     |
| DAYTIME WORKERS *2023 Data | 41,585    | 137,003  | 285,550 |