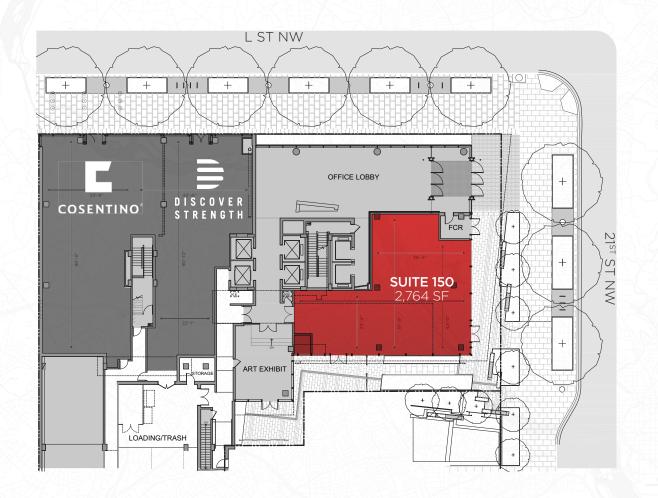

**Square Footage** | 2,764 SF

**Ceiling Heights** | 11' 6" - 14' 10"

Timing | Immediate

**Rent |** \$48.00 PSF NNN

#### SUITE 150

**Square Footage** | 2,764 SF

**Ceiling Height** | 11' 6" - 14' 10"

Frontage | 43'

Rent | \$48.00 PSF NNN

\*Creative Deal Structures and Incentives Available

Timing | Immediate

**EXPLORE SUITE 150** 