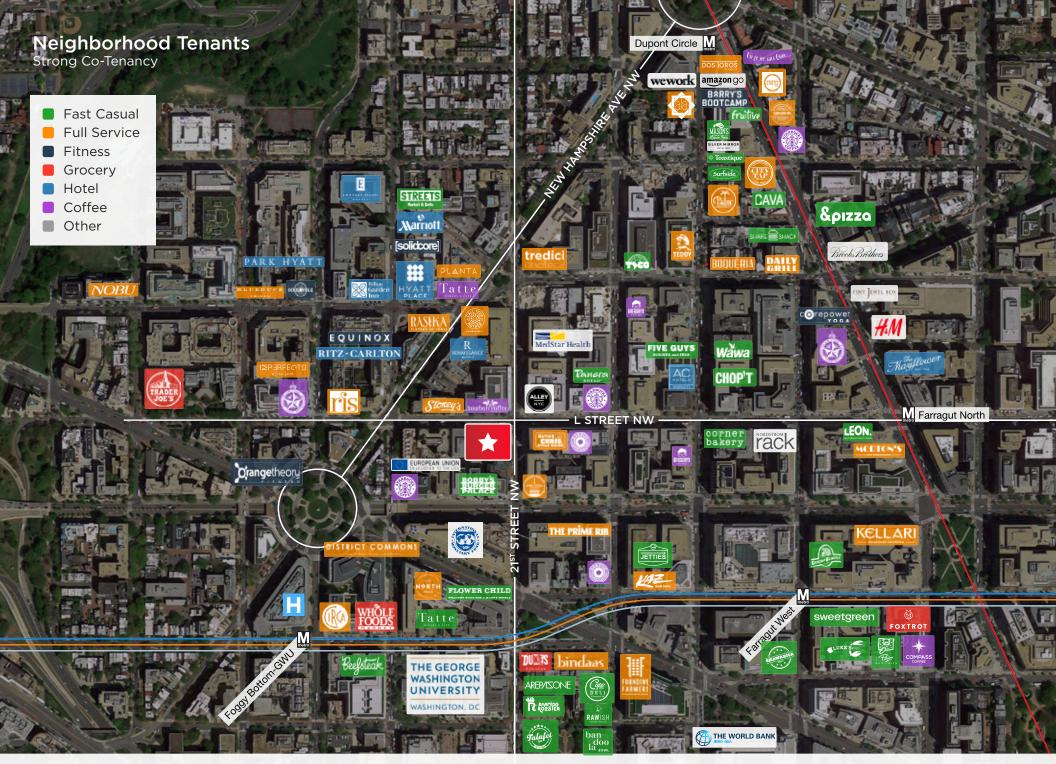

**Square Footage** | 2,764 SF

**Ceiling Heights** | 11' 6" - 14' 10"

Timing | Immediate

**Rent |** \$48.00 PSF NNN

## CONTACT

#### **David Dochter**

202.971.8989 | david@dochalex.com

#### **Matthew Alexander**

202.971.8788 | matthew@dochalex.com

#### Elena Kozak

301.300.7690 | elena@dochalex.com

#### **HIGHLIGHTS**

- New trophy office building at the gateway to the CBD and West End
- Great Cafe / Restaurant opportunity with potential operable storefronts and outdoor dining
- Access to an outstanding mix of dense office population,
   West End residential and George Washington University

## **NEARBY TENANTS**









tend



EQUINOX









## **SPECS**

#### SUITE 150

**Square Footage** | 2,764 SF

**Ceiling Height** | 11' 6" - 14' 10"

Frontage | 43'

Rent | \$48.00 PSF NNN

\*Creative Deal Structures and Incentives Available

Timing | Immediate

**EXPLORE SUITE 150** 

# CONTACT

**David Dochter** 202.971.8989 david@dochalex.com Matthew Alexander 202.971.8788 matthew@dochalex.com Elena Kozak 301.300.7690 elena@dochalex.com

DOCHALEX.COM











DAYTIME WORKERS
WITHIN A HALF MILE

137,003

RESIDENTIAL UNITS
WITHIN A HALF MILE

11,912

AVERAGE METRO RIDERS
AT FOGGY BOTTOM METRO STATION PER WEEK

10,005

UNDERGRADUATE STUDENTS
ENROLLED AT GEORGE WASHINGTON UNIVERSITY

11,482

| DEMOGRAPHICS*              | .25 Miles | .5 Miles | 1 Mile  |
|----------------------------|-----------|----------|---------|
| TOTAL POPULATI