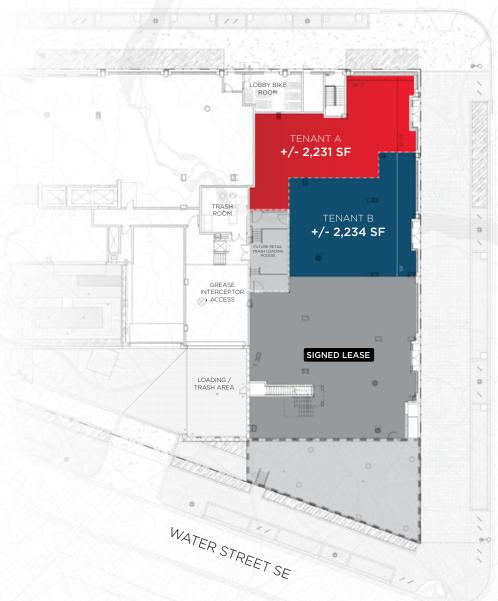

# **SPLIT OPTIONS**

### HALF STREET SE

## **SPECS**

## TENANT A

Square Footage | +/- 2,231 SF

**Frontage** | +/- 57'

Ceiling Heights | 16'

Timing | Immediate

**Rent/Nets** | Pricing Upon Request

# TENANT B

SOUTH S STREET

SE

Square Footage | +/- 2,234 SF

**Frontage** | +/- 59'

Ceiling Heights | 16'

Timing | Immediate

Rent/Nets | Pricing Upon Request