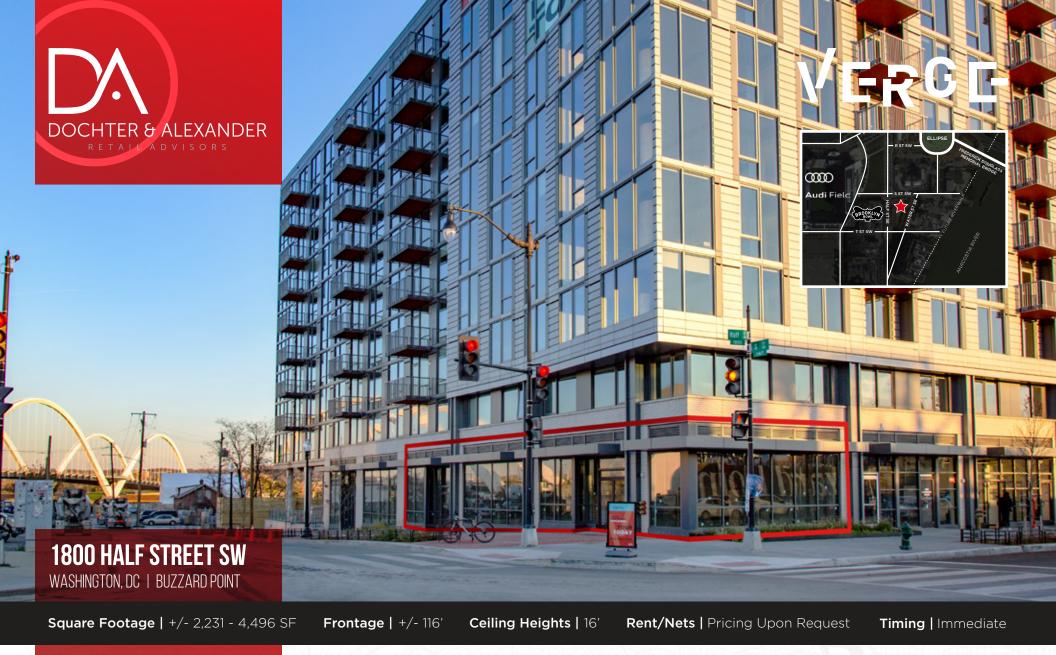

## HIGHLIGHTS

- New mixed-use residential building with 344 units located one block from Audi Field, the home of DC United MLS, and three blocks from Nationals Park
- Centered in Buzzard Point, DC's fastest growing mixed use community with roughly 60,000 SF of retail in development and 6,000 residential units at full build out

# **SPECS**

Square Footage | +/- 4,496 SF

**Frontage** | +/- 116'

Ceiling Heights | 16'

Timing | Immediate

Rent/Nets | Pricing Upon Request