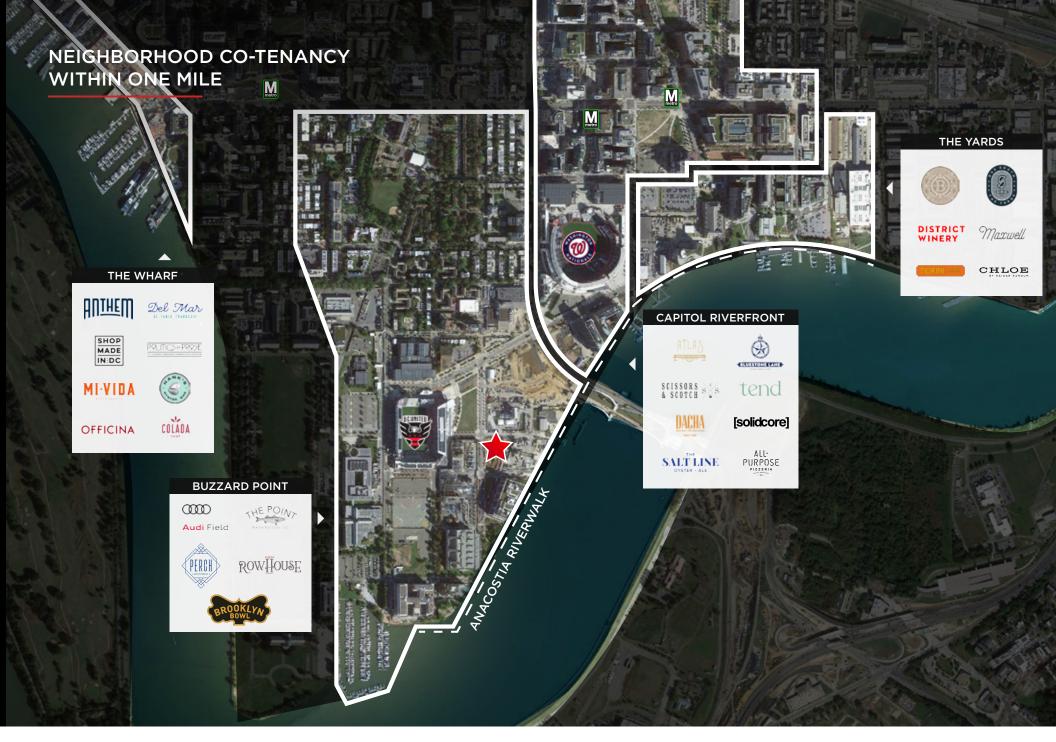

## HIGHLIGHTS

- New mixed-use residential building with 344 units located one block from Audi Field, the home of DC United MLS, and three blocks from Nationals Park
- Centered in Buzzard Point, DC's fastest growing mixed use community with roughly 60,000 SF of retail in development and 6,000 residential units at full build out

# **NEARBY TENANTS**