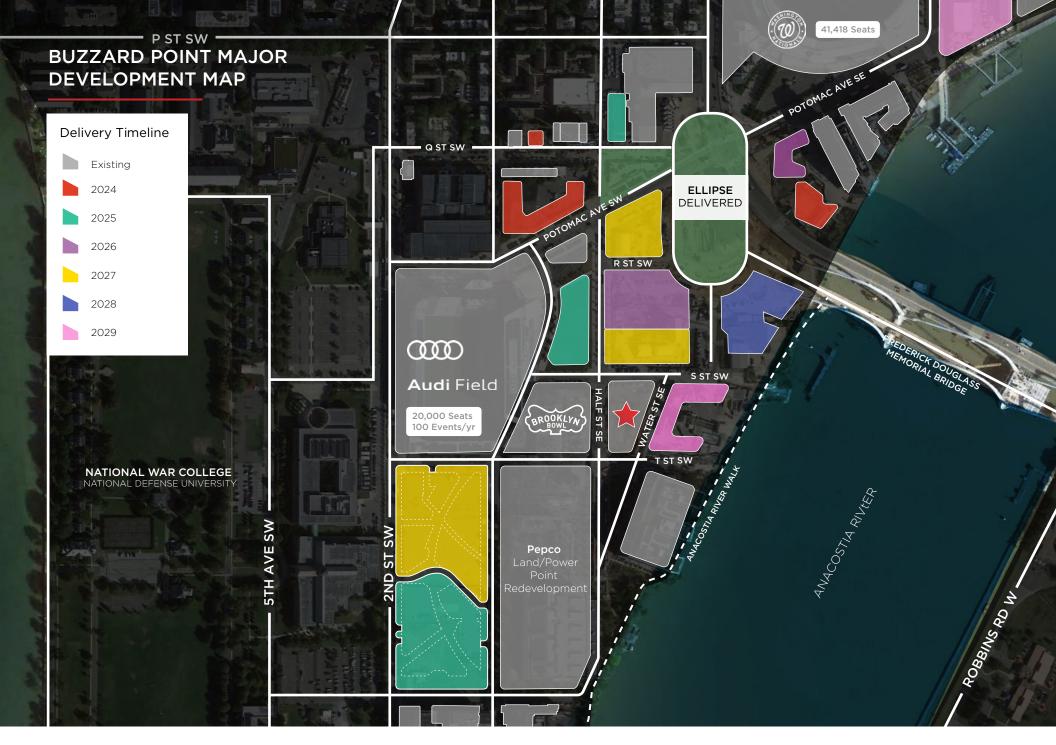

## HIGHLIGHTS

- New mixed-use residential building with 344 units located one block from Audi Field, the home of DC United MLS, and three blocks from Nationals Park
- Centered in Buzzard Point, DC's fastest growing mixed use community with roughly 60,000 SF of retail in development and 6,000 residential units at full build out