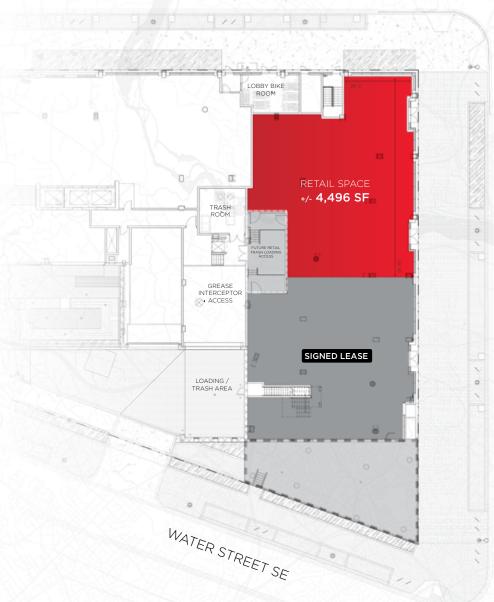

# **FULL FLOORPLAN**

# **SPECS**

Square Footage | +/- 4,496 SF

**Frontage** | +/- 116'

Ceiling Heights | 16'

Timing | Immediate

Rent/Nets | Pricing Upon Request