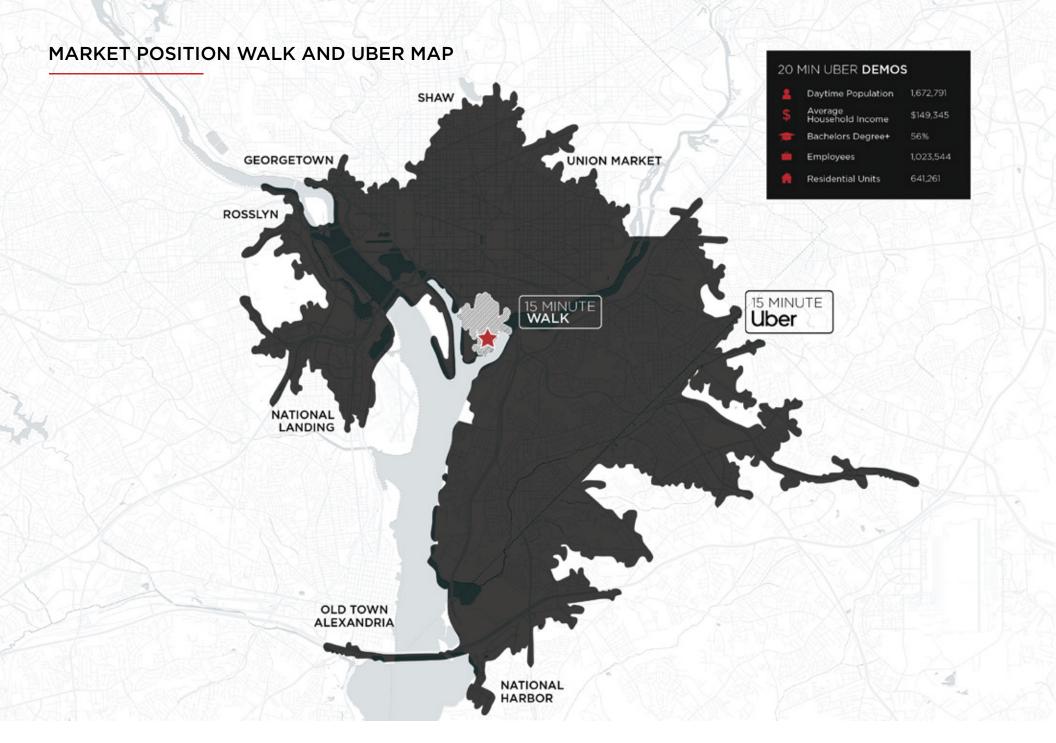

EVENT CAPACITY AT NATIONAL STADIUM AND AUDI FIELD OFFICE BUILDOUT WITHIN ONE MILE

HOTEL KEYS WITHIN ONE MILE

61,393 SEATS

6,037,286 SF

**1,987 KEYS**BY 2029

| DEMOGRAPHICS*                  | .25 Miles | .5 Miles  | 1 Mile    |
|--------------------------------|-----------|-----------|-----------|
| DAYTIME POPULATION             | 972       | 4,629     | 43,193    |
| AVERAGE HOUSEHOLD INCOME       | \$109,240 | \$102,674 | \$144,129 |
| ANNUAL FOOD AWAY FROM HOME AVG | \$4,691   | \$4,367   | \$6,351   |
| BACHELOR'S DEGREE +            | 26%       | 55%       | 78%       |
| *2022 Data                     |           |           |           |