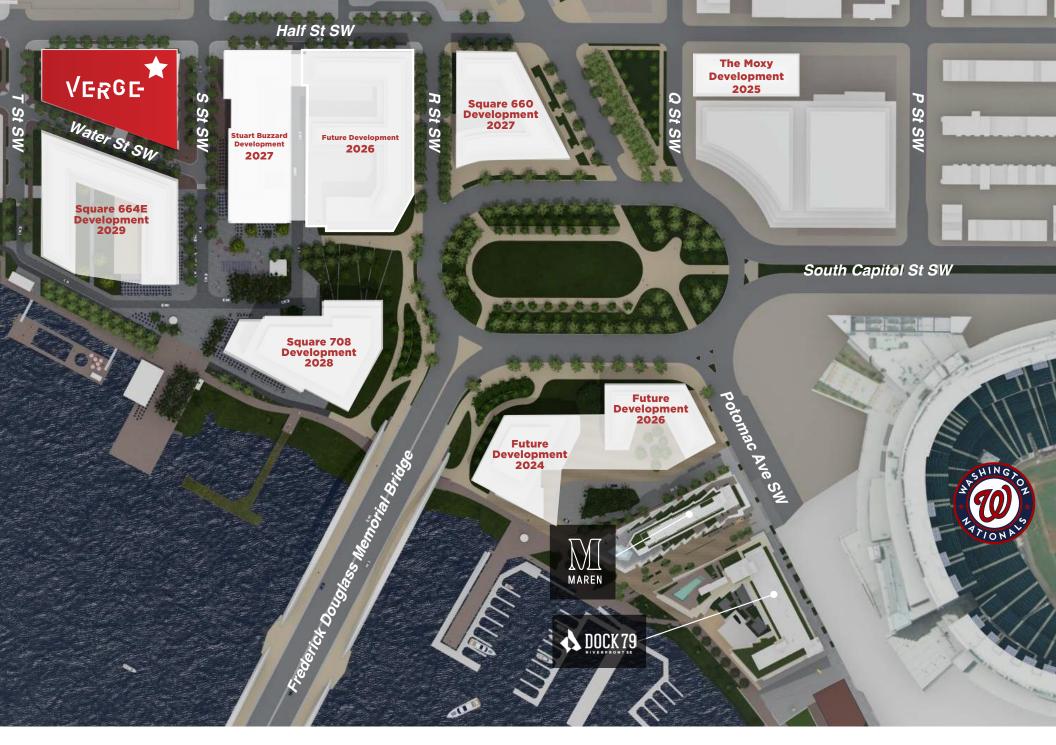

CONTACT

### **David Dochter**

202.971.8989 | david@dochalex.com

### **Matthew Alexander**

202.971.8788 | matthew@dochalex.com

### Elena Kozak

301.300.7690 | elena@dochalex.com

## HIGHLIGHTS

- New mixed-use residential building with 344 units located one block from Audi Field, the home of DC United MLS, and three blocks from Nationals Park
- Centered in Buzzard Point, DC's fastest growing mixed use community with roughly 60,000 SF of retail in development and 6,000 residential units at full build out

# **NEARBY TENANTS**









































# **FULL FLOORPLAN**

## HALF STREET SE



SOUTH S STREET

# **SPECS**

Square Footage | +/- 4,496 SF

**Frontage** | +/- 116'

Ceiling Heights | 16'

Timing | Immediate

Rent/Nets | Pricing Upon Request



# **SPLIT OPTIONS**

### HALF STREET SE



## **SPECS**

## TENANT A

Square Footage | +/- 2,231 SF

**Frontage** | +/- 57'

Ceiling Heights | 16'

Timing | Immediate

**Rent/Nets** | Pricing Upon Request

# TENANT B

SOUTH S STREET

SE

Square Footage | +/- 2,234 SF

**Frontage** | +/- 59'

Ceiling Heights | 16'

Timing | Immediate

Rent/Nets | Pricing Upon Request

# CONTACT

**David Dochter** 

202.971.8989 david@dochalex.com

Matthew Alexander 202.971.8788

matthew@dochalex.com

Elena Kozak

301.300.7690 elena@dochalex.com

DOCHALEX.COM













EVENT CAPACITY AT NATIONAL