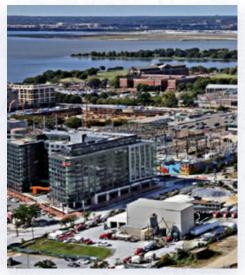

## HIGHLIGHTS

- New mixed-use residential building with 344 units located one block from Audi Field, the home of DC United MLS, and three blocks from Nationals Park
- Centered in Buzzard Point, DC's fastest growing mixed use community with roughly 60,000 SF of retail in development and 6,000 residential units at full build out