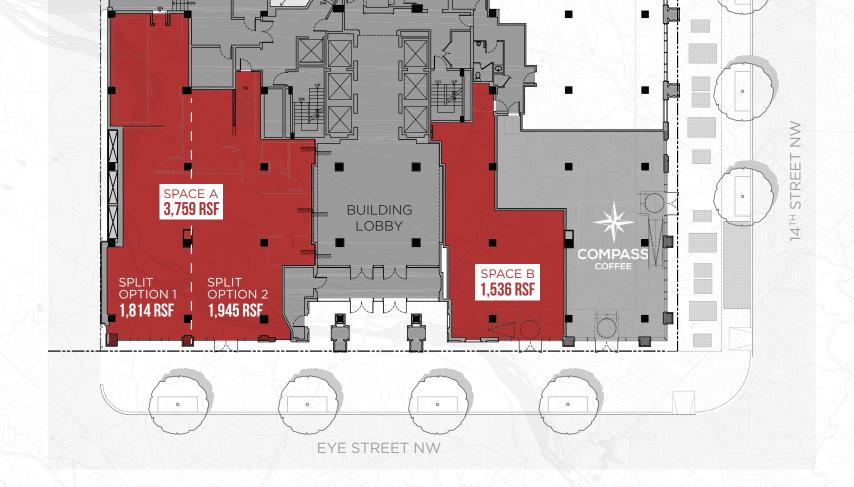

**Square Footage |** 1,536 - 3,759 SF

Timing | Immediate

Rent | \$48.00 PSF NNN

PREMIER RETAIL SPACE

# **SPECS**

**SPACE A** Venting Available\*

**Square Footage** | 3,759 SF

Frontage | 49' 10"

Ceiling Heights | 14'

Timing | Immediate

Rent | \$48.00 PSF NNN

# SPACE B

**Square Footage** | 1,536 SF

Frontage | 30' 6"

Ceiling Heights | 14'

Timing | Immediate

Rent | \$48.00 PSF NNN