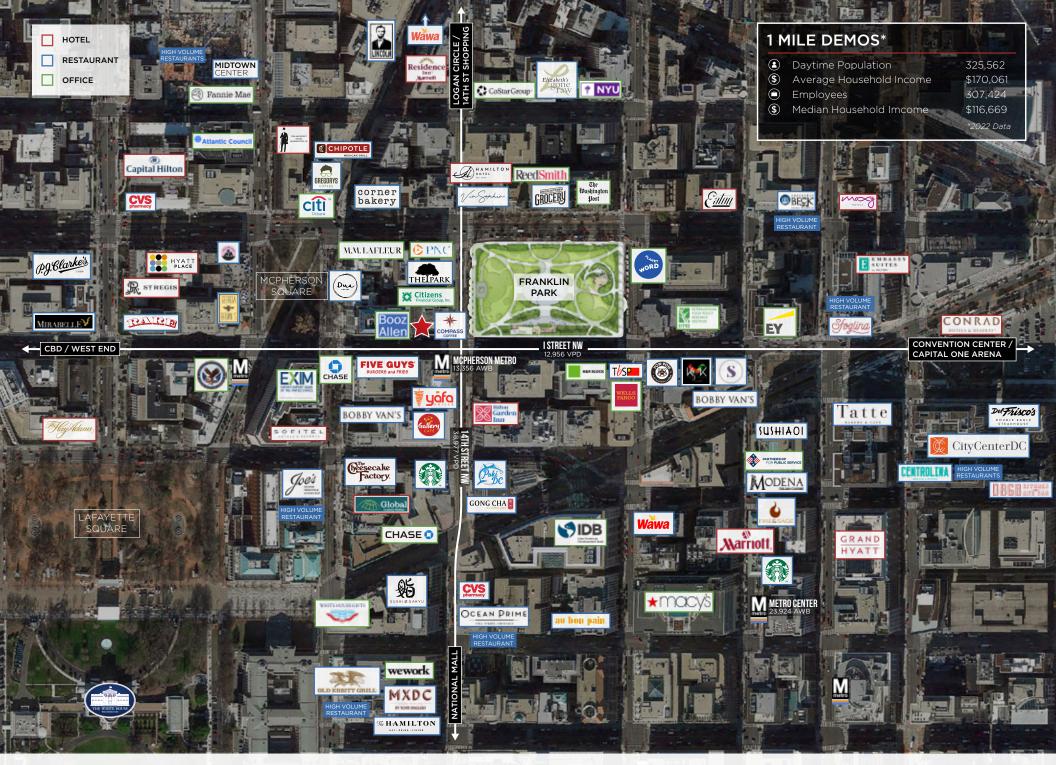

## **HIGHLIGHTS**

- **▼ High profile** space directly across from the McPherson Metro station in the East End
- Exceptional **office and hotel density** drive foot traffic to the corner where 1401 Eye, Franklin Park and McPherson metro meet
- Neighboring: Booz Allen Hamilton, The Washington Post, Reed Smith, CoStar Group, Wells Fargo, Morris Manning and Martin LLP

# **NEARBY TENANTS**

&pizza

OFFICE MARKET
WITHIN .25 MILES

HOTEL ROOMS
WITHIN .25 MILES

AVERAGE DAILY METRO EXITS
AT MCPHERSON SQUARE METRO STATION

20.3M SF

3,200 KEYS

6,196

**2,816**WEEKENDS

| DEMOGRAPHICS*              | .5 Miles   | 1 Mile      | 3 Miles     |
|----------------------------|------------|-------------|-------------|
| EMPLOYEES                  | 126,212    | 305,686     | 510,193     |
| NUMBER OF OFFICE BUILDINGS | 304        | 915         | 1,617       |
| FOOD AWAY FROM HOME (AVG)  | \$7,651    | \$7,567     | \$7,914     |
| OFFICE SF                  | 52,300,161 | 106,717,832 | 176,932,826 |
| *2022 Data                 |            |             |             |