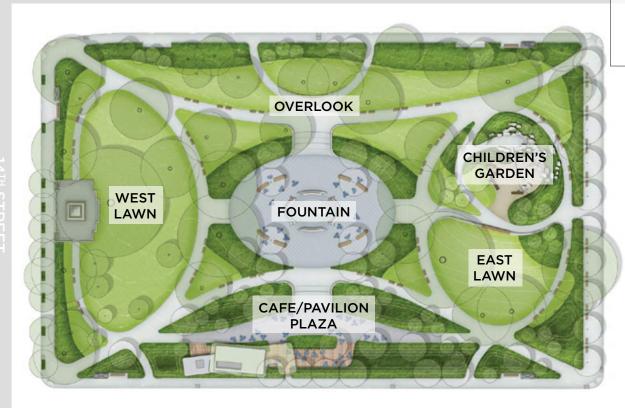

### Franklin Park Revitalization Project

The largest green space in downtown Washington, DC has remained a captivating focal point for the community for 122 years. The District set aside \$21 Million for a historic overhaul of the 4.79-acre urban park which now serves as a venue for various events and community engagement.

#### K STREET NW

The project opened to the public in 2021 and includes:

- A revitalized central fountain and plaza
- A "children's garden" with climbing structures and an outdoor classroom
- An upgraded landscape design and enhanced lighting
- A café pavilion operated by local restauranteur, Anna Valero
- Events such as movie nights and concert series