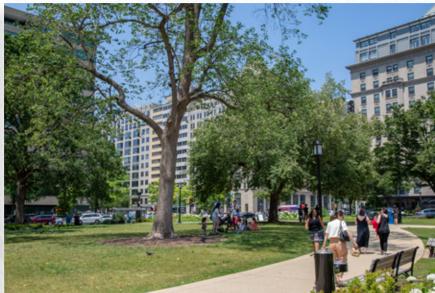

### Franklin Park Revitalization Project

The largest green space in downtown Washington, DC has remained a captivating focal point for the community for 122 years. The District set aside \$21 Million for a historic overhaul of the 4.79-acre urban park which now serves as a venue for various events and community engagement.

#### K STREET NW

The project opened to the public in 2021 and includes:

- A revitalized central fountain and plaza
- A "children's garden" with climbing structures and an outdoor classroom
- An upgraded landscape design and enhanced lighting
- A café pavilion operated by local restauranteur, Anna Valero
- Events such as movie nights and concert series

# **COMMUNITY ENGAGEMENT IN FRANKLIN PARK**