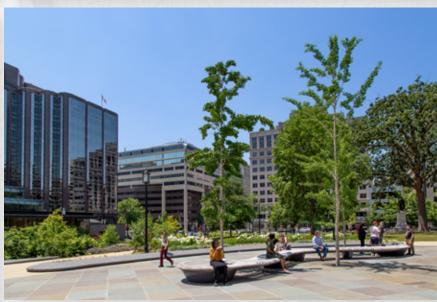

### Franklin Park Revitalization Project

The largest green space in downtown Washington, DC has remained a captivating focal point for the community for 122 years. The District set aside \$21 Million for a historic overhaul of the 4.79-acre urban park which now serves as a venue for various events and community engagement.

#### K STREET NW

The project opened to the public in 2021 and includes:

- A revitalized central fountain and plaza
- A "children's garden" with climbing structures and an outdoor classroom
- An upgraded landscape design and enhanced lighting
- A café pavilion operated by local restauranteur, Anna Valero
- Events such as movie nights and concert series

# **COMMUNITY ENGAGEMENT IN FRANKLIN PARK**