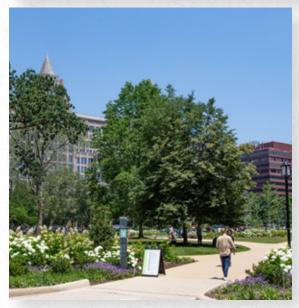

### Franklin Park Revitalization Project

The largest green space in downtown Washington, DC has remained a captivating focal point for the community for 122 years. The District set aside \$21 Million for a historic overhaul of the 4.79-acre urban park which now serves as a venue for various events and community engagement.

#### K STREET NW

The project opened to the public in 2021 and includes:

- A revitalized central fountain and plaza
- A "children's garden" with climbing structures and an outdoor classroom
- An upgraded landscape design and enhanced lighting
- A café pavilion operated by local restauranteur, Anna Valero
- Events such as movie nights and concert series

# **COMMUNITY ENGAGEMENT IN FRANKLIN PARK**