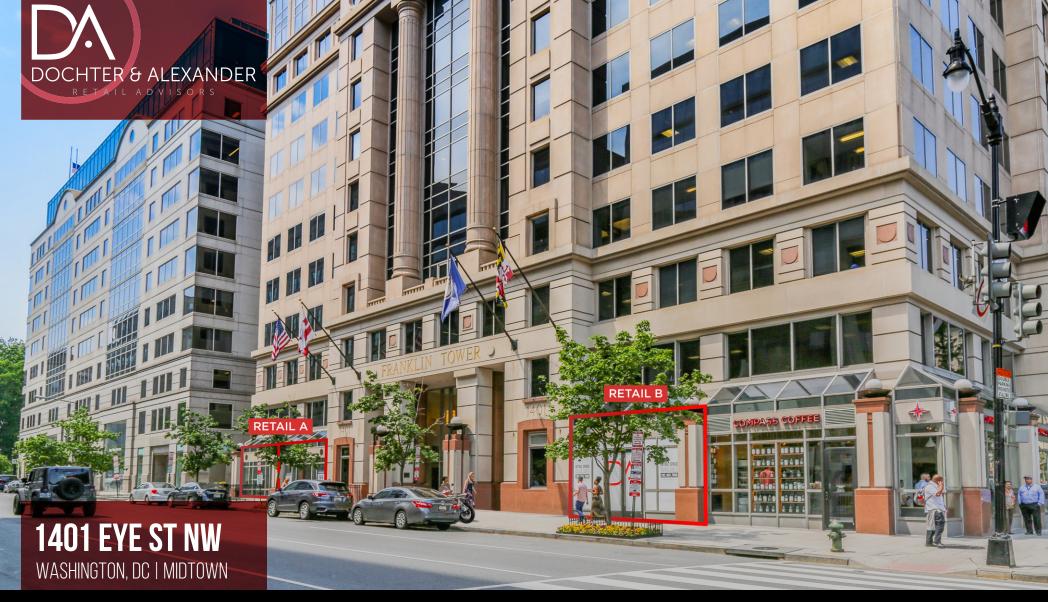

**Square Footage |** 1,536 - 3,759 SF

Timing | Immediate

Rent | \$48.00 PSF NNN

PREMIER RETAIL SPACE

## **HIGHLIGHTS**

- **▼ High profile** space directly across from the McPherson Metro station in the East End
- Exceptional **office and hotel density** drive foot traffic to the corner where 1401 Eye, Franklin Park and McPherson metro meet
- Neighboring: Booz Allen Hamilton, The Washington Post, Reed Smith, CoStar Group, Wells Fargo, Morris Manning and Martin LLP

# **SPECS**

**SPACE A** Venting Available\*

**Square Footage** | 3,759 SF

Frontage | 49' 10"

Ceiling Heights | 14'

Timing | Immediate

Rent | \$48.00 PSF NNN

# SPACE B

**Square Footage** | 1,536 SF

Frontage | 30' 6"

Ceiling Heights | 14'

Timing | Immediate

Rent | \$48.00 PSF NNN