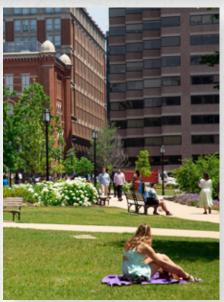

### Franklin Park Revitalization Project

The largest green space in downtown Washington, DC has remained a captivating focal point for the community for 122 years. The District set aside \$21 Million for a historic overhaul of the 4.79-acre urban park which now serves as a venue for various events and community engagement.

#### K STREET NW

The project opened to the public in 2021 and includes:

- A revitalized central fountain and plaza
- A "children's garden" with climbing structures and an outdoor classroom
- An upgraded landscape design and enhanced lighting
- A café pavilion operated by local restauranteur, Anna Valero
- Events such as movie nights and concert series

# **COMMUNITY ENGAGEMENT IN FRANKLIN PARK**