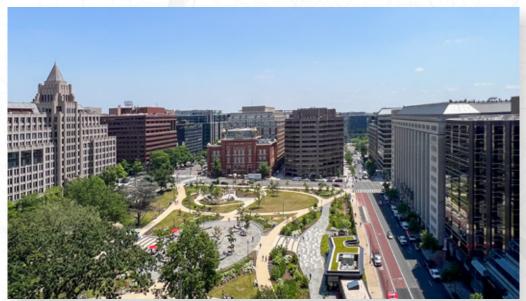

### Franklin Park Revitalization Project

The largest green space in downtown Washington, DC has remained a captivating focal point for the community for 122 years. The District set aside \$21 Million for a historic overhaul of the 4.79-acre urban park which now serves as a venue for various events and community engagement.

#### K STREET NW

The project opened to the public in 2021 and includes:

- A revitalized central fountain and plaza
- A "children's garden" with climbing structures and an outdoor classroom
- An upgraded landscape design and enhanced lighting
- A café pavilion operated by local restauranteur, Anna Valero
- Events such as movie nights and concert series

3TH STRE

EVE STREET NW

The Downtown Business Improvement District manages day to day park operations and special events schedule.

# **COMMUNITY ENGAGEMENT IN FRANKLIN PARK**