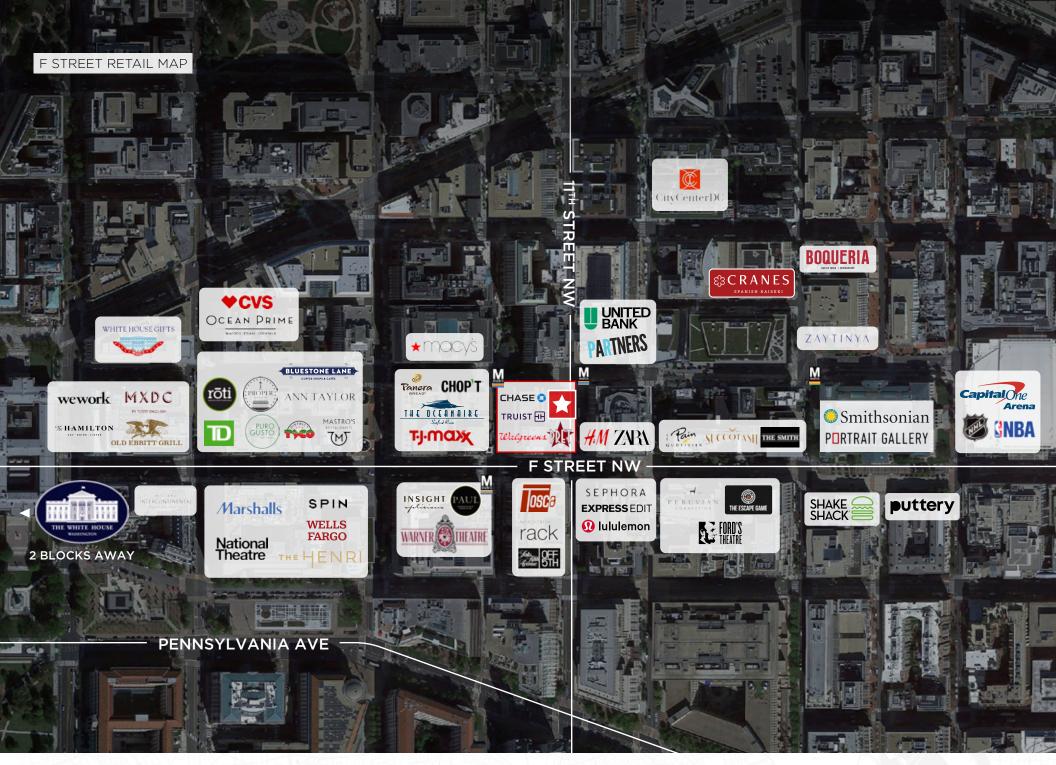

#### **NEARBY TENANTS**

#### HIGHLIGHTS

- ▼ Located along the F Street corridor, one of DC's high-traffic shopping and entertainment oriented neighborhoods
- ▼ One block east of Metro Center Station DC's busiest metro connecting to the Blue, Orange, Silver, and Red lines
- ▼ Attracting both locals and tourists alike with close proximity to Ford's Theatre and Capital One Arena