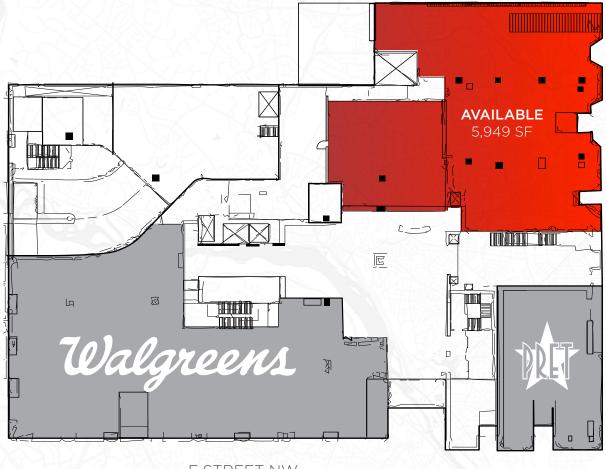

# **GROUND FLOOR**

F STREET NW

#### GROUND FLOOR

**Square Footage** | 5,949 SF

Ceiling Heights | 14' 8"

Timing | Immediate

Rent/Nets | Pricing Upon Request