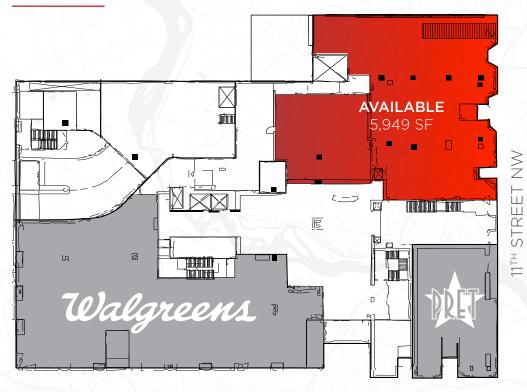

#### GROUND FLOOR

**Square Footage** | 5,949 SF

Ceiling Heights | 14' 8"

Timing | Immediate

Rent/Nets | Pricing Upon Request

## **SPECS**