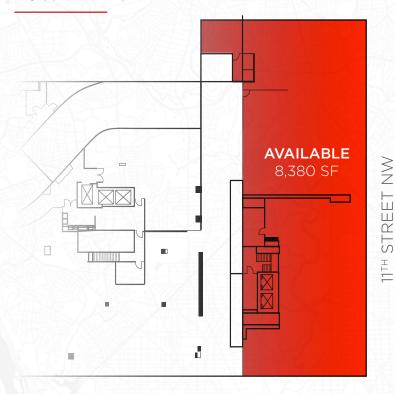

### LOWER LEVEL

Square Footage | 8,380 SF

**Ceiling Heights** 9' 1" - 12' 5"

Timing | Immediate

Rent/Nets | Pricing Upon Request

## **SPECS**