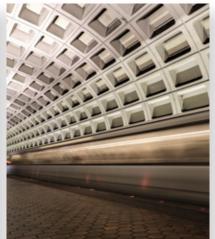

#### HIGHLIGHTS

- ▼ Located along the F Street corridor, one of DC's high-traffic shopping and entertainment oriented neighborhoods
- ▼ One block east of Metro Center Station DC's busiest metro connecting to the Blue, Orange, Silver, and Red lines
- ▼ Attracting both locals and tourists alike with close proximity to Ford's Theatre and Capital One Arena

# AVERAGE DAILY METRO RIDERS FROM METRO CENTER

27,090 WEEKDAYS

19,465

| DEMOGRAPHICS               | .25 Miles  | .5 Miles   | 1 Mile      |
|----------------------------|------------|------------|-------------|
| DAYTIME WORKERS            | 34,533     | 111,497    | 293,319     |
| OFFICE SQUARE FOOTAGE      | 19,385,257 | 45,655,522 | 101,641,684 |
| NUMBER OF OFFICE BUILDINGS | 80         | 265        | 732         |
| TOTAL EMPLOYEES            | 40,879     | 113,116    | 312,148     |