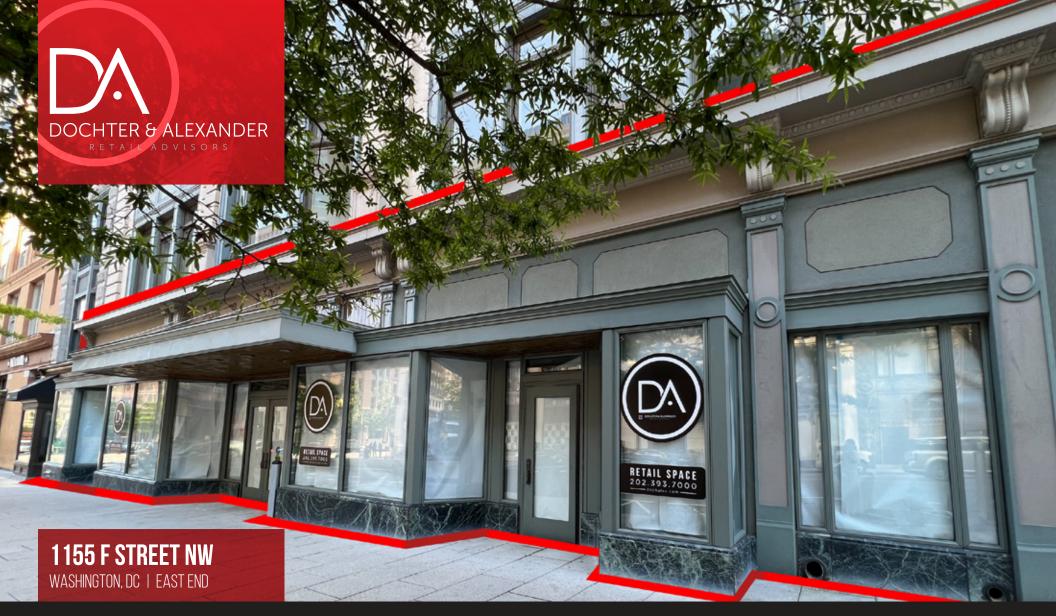

**Square Footage** | 14,329 SF

**Frontage** | +/- 83'

Ceiling Heights | 9'1" - 14'8" Rent/Nets | Pricing Upon Request

Timing | Immediate

#### HIGHLIGHTS

- ▼ Located along the F Street corridor, one of DC's high-traffic shopping and entertainment oriented neighborhoods
- ▼ One block east of Metro Center Station DC's busiest metro connecting to the Blue, Orange, Silver, and Red lines
- ▼ Attracting both locals and tourists alike with close proximity to Ford's Theatre and Capital One Arena

### GROUND FLOOR + LOWER LEVEL

Square Footage | 14,329 SF

**Ceiling Heights** 9' 1" - 14' 8"

Frontage | +/- 83'

Timing | Immediate

Rent/Nets | Pricing Upon Request