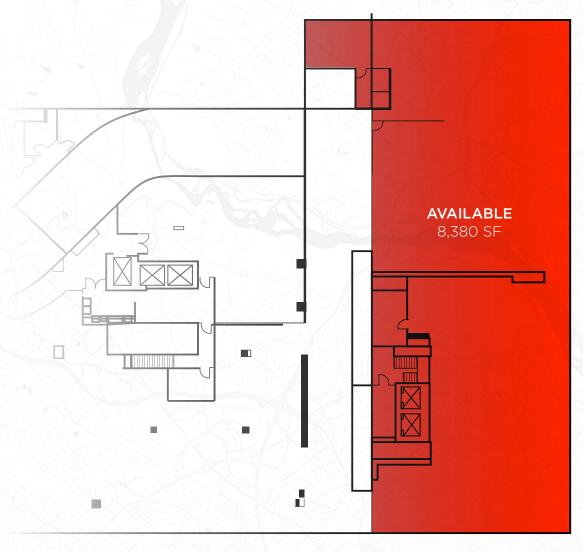

# LOWER LEVEL

F STREET NW

### LOWER LEVEL

Square Footage | 8,380 SF

**Ceiling Heights** 9' 1" - 12' 5"

Timing | Immediate

Rent/Nets | Pricing Upon Request