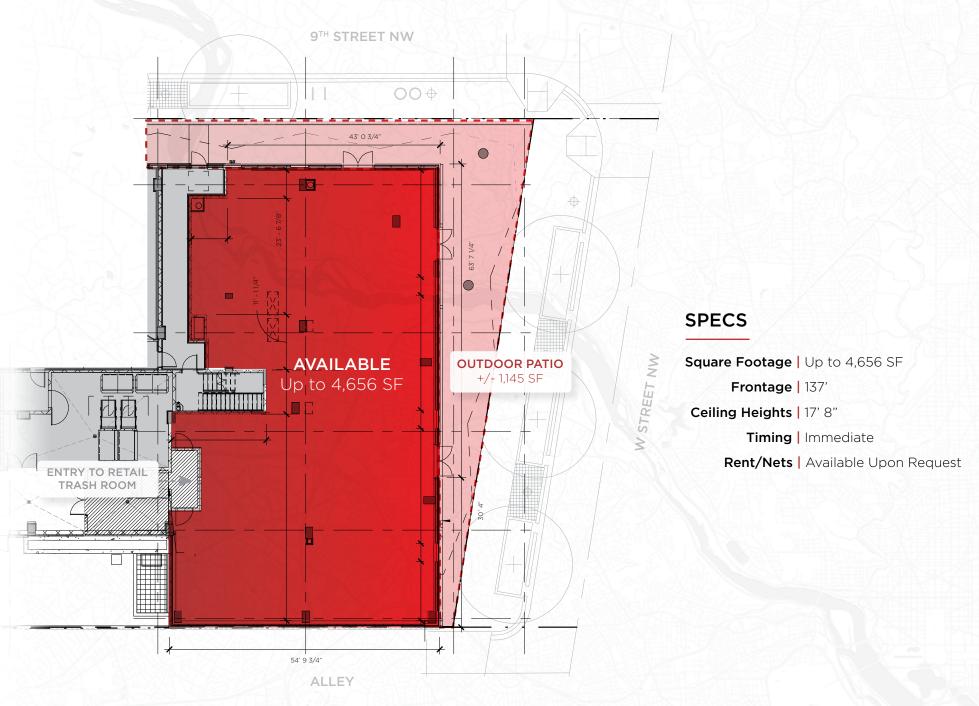

# REVERB 2133 9TH STREET NW WASHINGTON, DC | SHAW

Square Footage | Up to 4,656 SF

## HIGHLIGHTS

Frontage | +/- 137'

New development with 312 residential units in the heart of the Duke District

Ceiling Height | 17' 8"

- Located in the trendy Shaw neighborhood directly north of the popular 9:30 Club and walking distance from Howard University
- Potential for fully vented restaurant with outdoor patio opportunity on the corner of 9<sup>th</sup> and W Streets

### SPLIT PLAN

#### SPECS

#### SPACE A

Square Footage | +/- 2,982 SF Frontage | 100' Ceiling Heights | 17' 8" Timing | Immediate Rent/Nets | Available Upon Request

#### SPACE B

Square Footage | +/- 1,674 SF Frontage | 37' Ceiling Heights | 17' 8" Timing | Immediate Rent/Nets | Available Upon Request