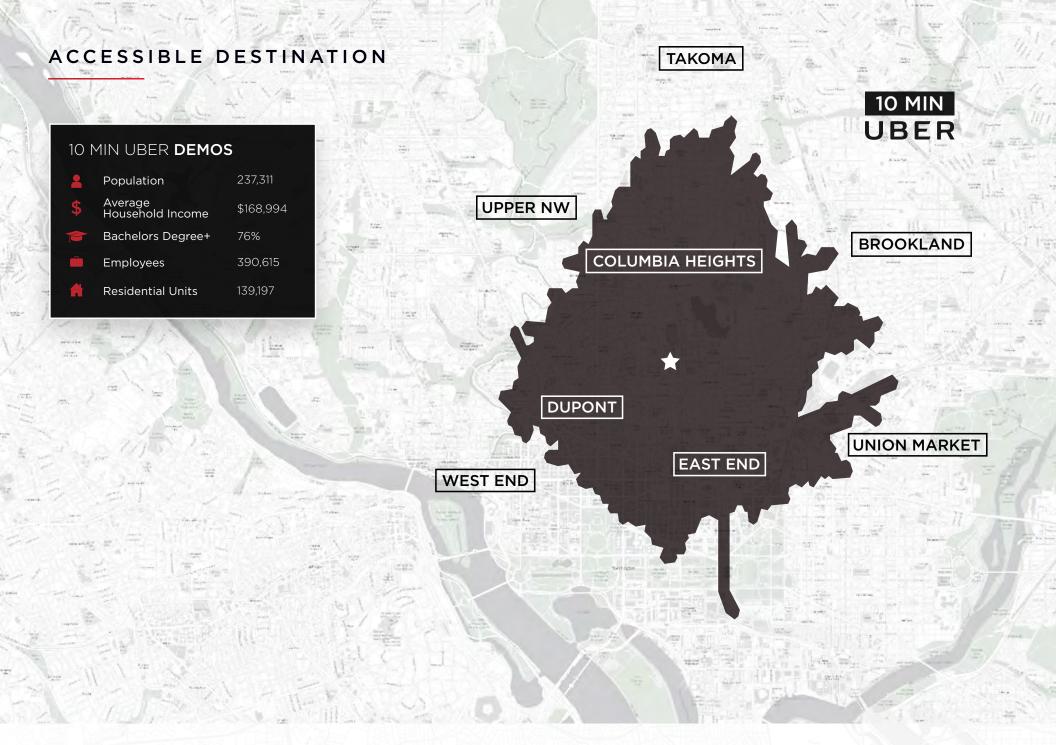

## HIGHLIGHTS

Frontage | +/- 137'

New development with 312 residential units in the heart of the Duke District

Ceiling Height | 17' 8"

- Located in the trendy Shaw neighborhood directly north of the popular 9:30 Club and walking distance from Howard University
- Potential for fully vented restaurant with outdoor patio opportunity on the corner of 9<sup>th</sup> and W Streets