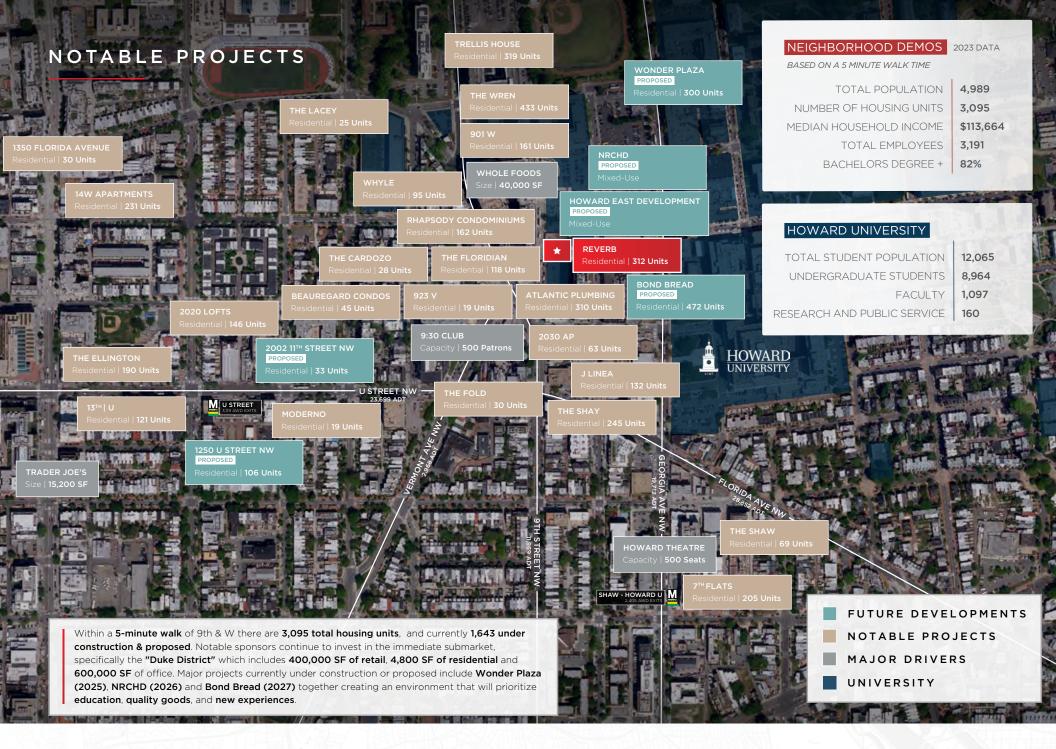

## HIGHLIGHTS

Frontage | +/- 137'

New development with 312 residential units in the heart of the Duke District

Ceiling Height | 17' 8"

- Located in the trendy Shaw neighborhood directly north of the popular 9:30 Club and walking distance from Howard University
- Potential for fully vented restaurant with outdoor patio opportunity on the corner of 9<sup>th</sup> and W Streets

### NEARBY TENANTS

Rent/Nets | Available Upon Request

Timing | Immediate

DOCHTER & ALEXANDER