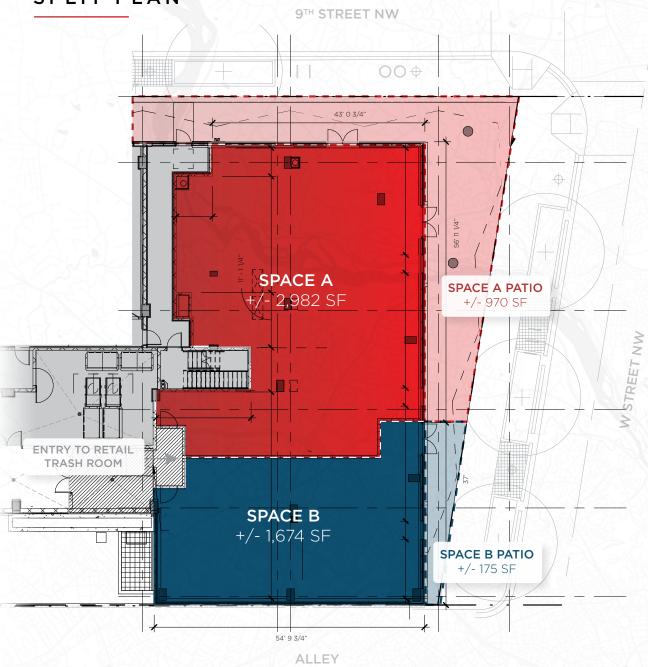

### SPLIT PLAN

#### SPECS

#### SPACE A

Square Footage | +/- 2,982 SF Frontage | 100' Ceiling Heights | 17' 8" Timing | Immediate Rent/Nets | Available Upon Request

#### SPACE B

Square Footage | +/- 1,674 SF Frontage | 37' Ceiling Heights | 17' 8" Timing | Immediate Rent/Nets | Available Upon Request