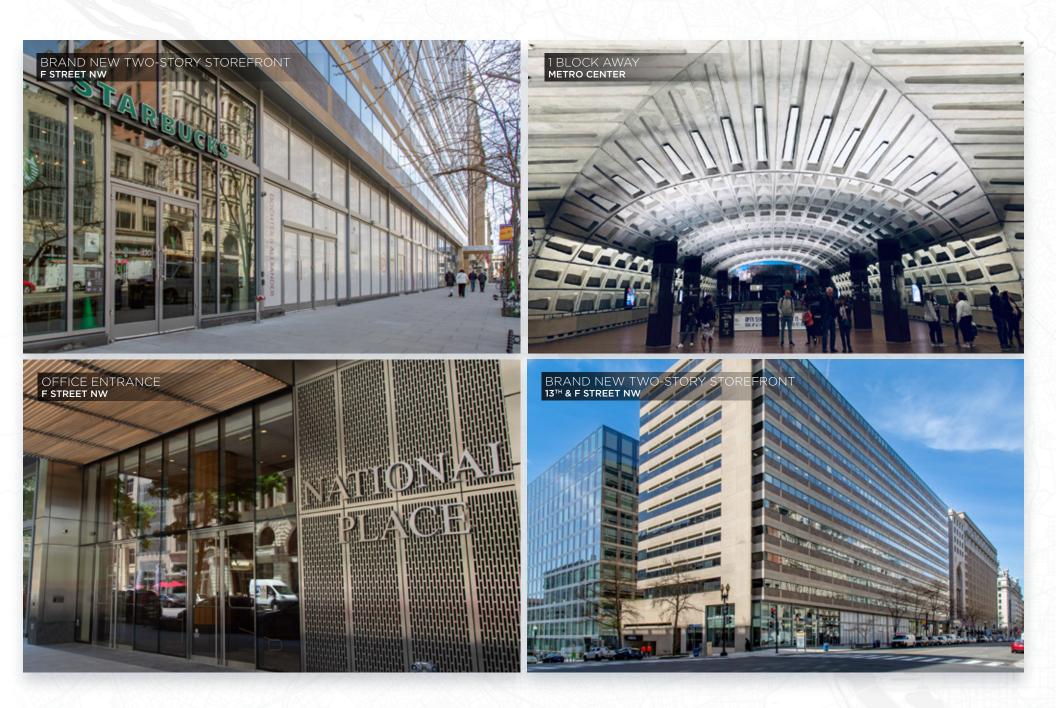

## HIGHLIGHTS

- Downtown DC property, blocks from the White House and other major entertainment and tourist attractions
- Branding opportunity on F Street, the office and retail spine of downtown DC
- 1 block from Metro Center, the fifth busiest station in the entire Metro rail system