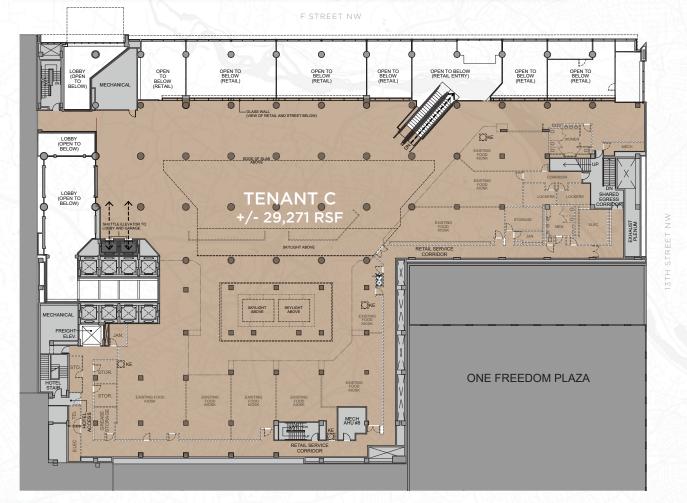

#### TENANT C

Square Footage | 1,479 SF Ground Floor 27,792 SF Second Floor Frontage | Up to 40' Ceiling Height | 8' 4" - 22' 2" Timing | Immediate Rent | \$55.00 PSF NNN

CONTACT

David Dochter 202.971.8989 david@dochalex.com

### SECOND FLOOR

#### TENANT C

Square Footage | 1,479 SF Ground Floor 27,792 SF Second Floor Frontage | Up to 40' Ceiling Height | 8' 4" - 22' 2" Timing | Immediate

Rent/Nets | Available Upon Request