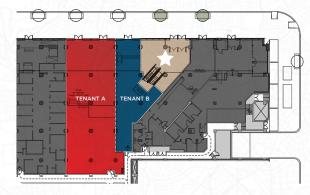

### **GROUND FLOOR**

#### TENANT A

Square Footage | 4,668 SF Frontage | Up to 40' Ceiling Height | 8' 4" - 22' 3" Timing | Immediate Rent | \$55.00 PSF NNN

#### TENANT B

Square Footage | 1,992 SF Frontage | Up to 20' Ceiling Height | 8' 4" - 22' 4" Timing | Immediate Rent | \$55.00 PSF NNN

#### TENANT A + B + C

Square Footage | 35,931 SF Frontage | Up to 100' Ceiling Height | Up to 8' 4" - 22' 4"

**FIRST FLOOR** 

CONTACT

David Dochter 202.971.8989 david@dochalex.com

Matthew Alexander 202.971.8788 matthew@dochalex.com