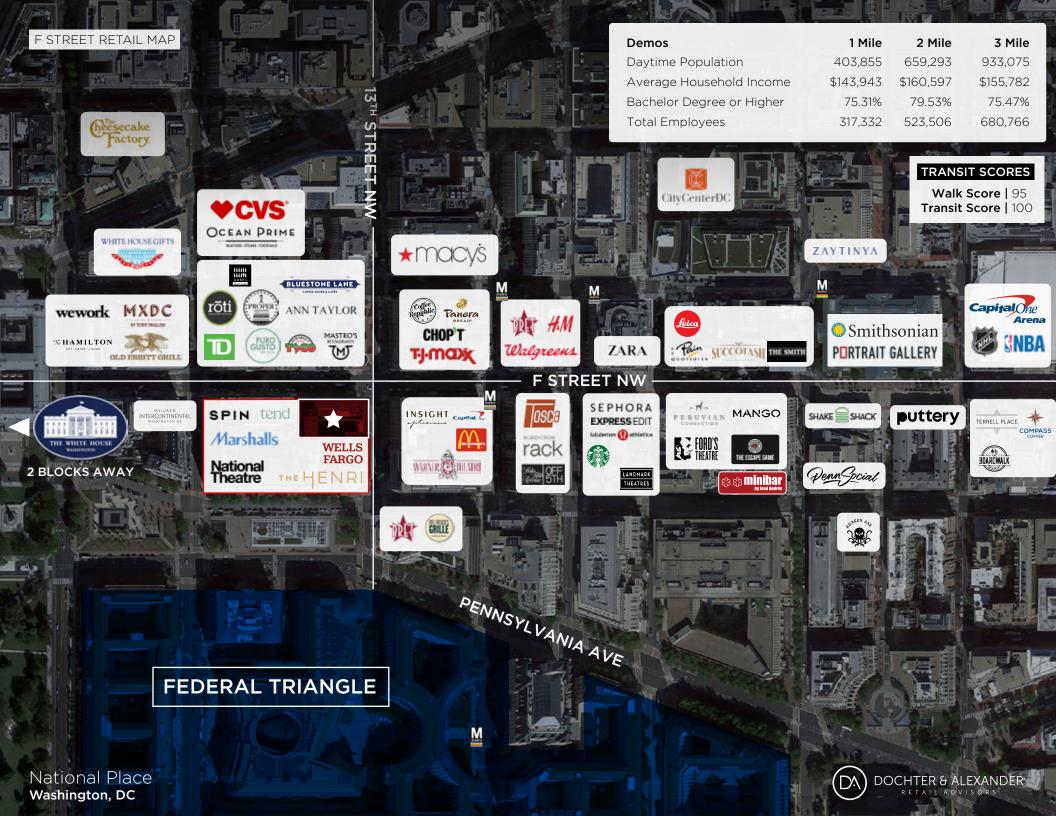

## NEARBY TENANTS

#### DOCHALEX.COM

| ANNUAL THEATRE ATTENDANCE | ANNUAL MUSEUM ATTENDANCE | DAILY AVERAGE METRO RIDERS<br>EXITS FROM METRO CENTER |                           | NEARBY ENTERTAINMENT                       |                                     |
|---------------------------|--------------------------|-------------------------------------------------------|---------------------------|--------------------------------------------|-------------------------------------|
| 715,000                   | 4,341,000                | <b>27,090</b><br>WEEKDAY                              | <b>19,465</b><br>WEEKENDS | <b>4.4M</b><br>CAPITAL ONE<br>SPORTS ARENA | <b>1.2M</b><br>CONVENTION<br>CENTER |
|                           | DEMOGRAPHICS             | 1 Miles                                               | 2 Miles 3 Miles           |                                            |                                     |

| DEMOGRAPHICS             | THIES     | 2 Miles   | 5 Miles   |
|--------------------------|-----------|-----------|-----------|
| DAYTIME POPULATION       | 403,855   | 659,293   | 933,075   |
| AVERAGE HOUSEHOLD INCOME | \$143,943 | \$160,597 | \$155,782 |
| BACHELORS DEGREE+        | 75.31%    | 79.53%    | 75.47%    |
| EMPLOYEES                | 317,332   | 523,506   | 680,766   |
|                          |           |           |           |