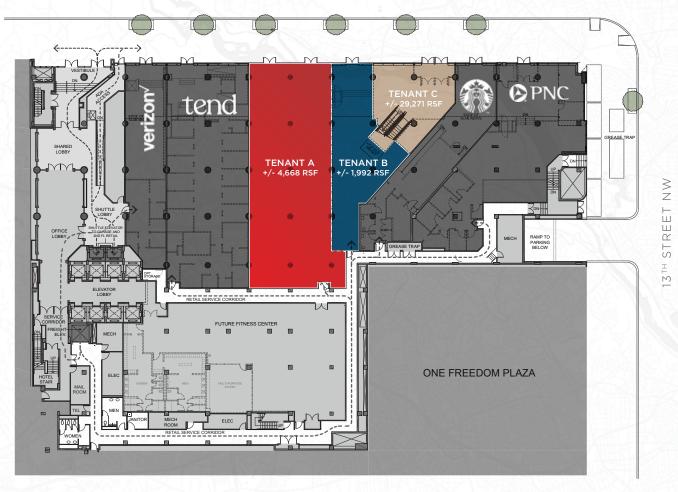

### **GROUND FLOOR**

#### TENANT A

Square Footage | 4,668 SF Frontage | Up to 40' Ceiling Height | 8' 4" - 22' 3" Timing | Immediate Rent | \$55.00 PSF NNN

#### TENANT B

Square Footage | 1,992 SF Frontage | Up to 20' Ceiling Height | 8' 4" - 22' 4" Timing | Immediate Rent | \$55.00 PSF NNN

#### TENANT C

Square Footage | 1,479 SF Ground Floor 27,792 SF Second Floor Frontage | Up to 40' Ceiling Height | 8' 4" - 22' 2" Timing | Immediate Rent | \$55.00 PSF NNN

CONTACT

David Dochter 202.971.8989 david@dochalex.com

#### TENANT A + B + C

Square Footage | 35,931 SF Frontage | Up to 100' Ceiling Height | Up to 8' 4" - 22' 4"

**FIRST FLOOR** 

CONTACT

David Dochter 202.971.8989 david@dochalex.com

Matthew Alexander 202.971.8788 matthew@dochalex.com