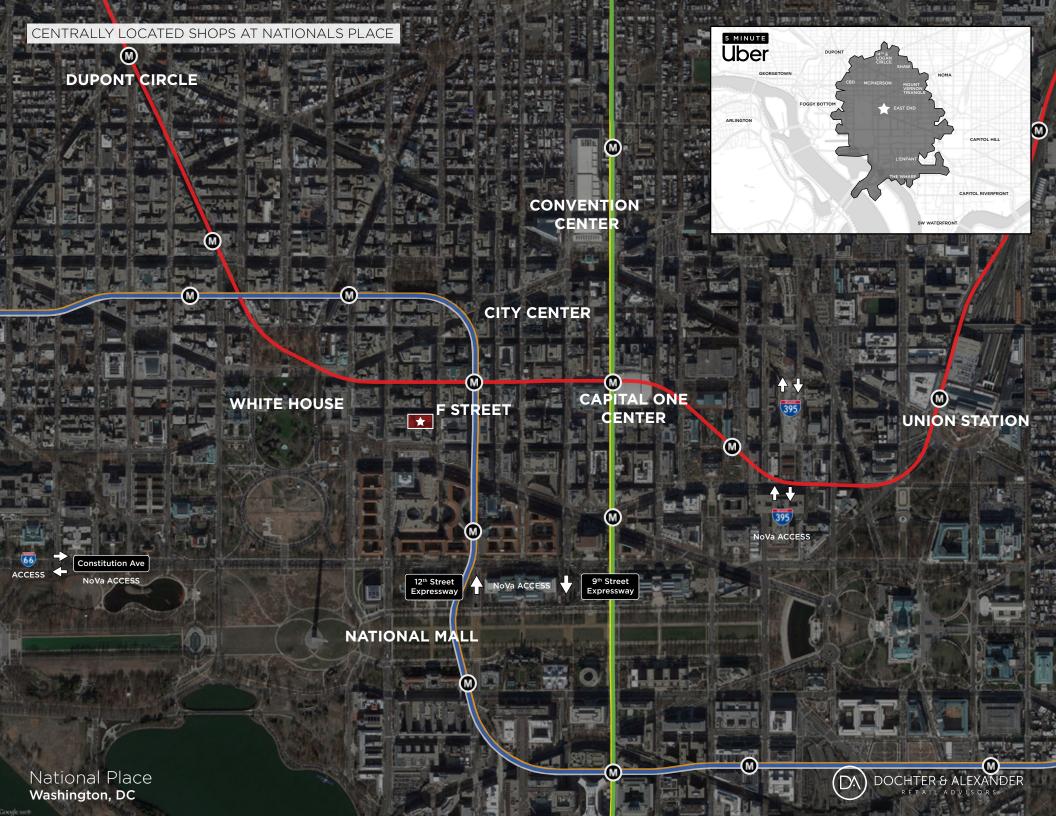

## HIGHLIGHTS

- Downtown DC property, blocks from the White House and other major entertainment and tourist attractions
- Branding opportunity on F Street, the office and retail spine of downtown DC
- 1 block from Metro Center, the fifth busiest station in the entire Metro rail system