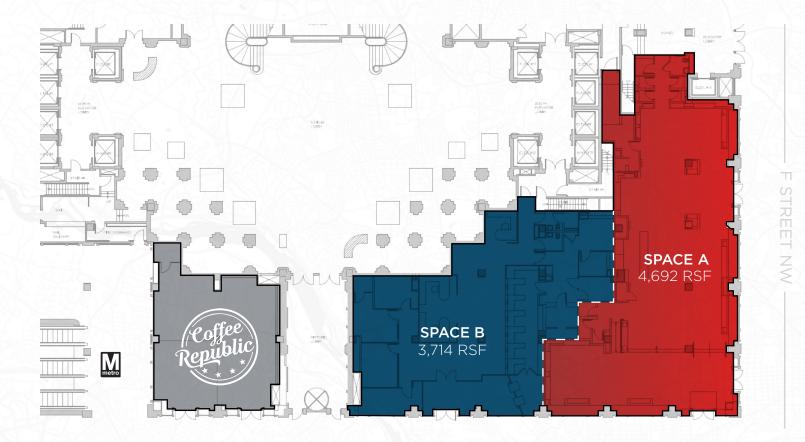

Square Footage | 3,714 - 8,406 SF

Timing | Immediate

Rent/Nets | Negotiable

### SPACE A

Square Footage | 4,692 SF Timing | Immediate Rent/Nets | Pricing Upon Request

### SPACE B

Square Footage | 3,714 SF

Timing | Immediate

Rent/Nets | Pricing Upon Request

### COMBINED A + B

Square Footage | 8,406 SF

Timing | Immediate

Rent/Nets | Pricing Upon Request