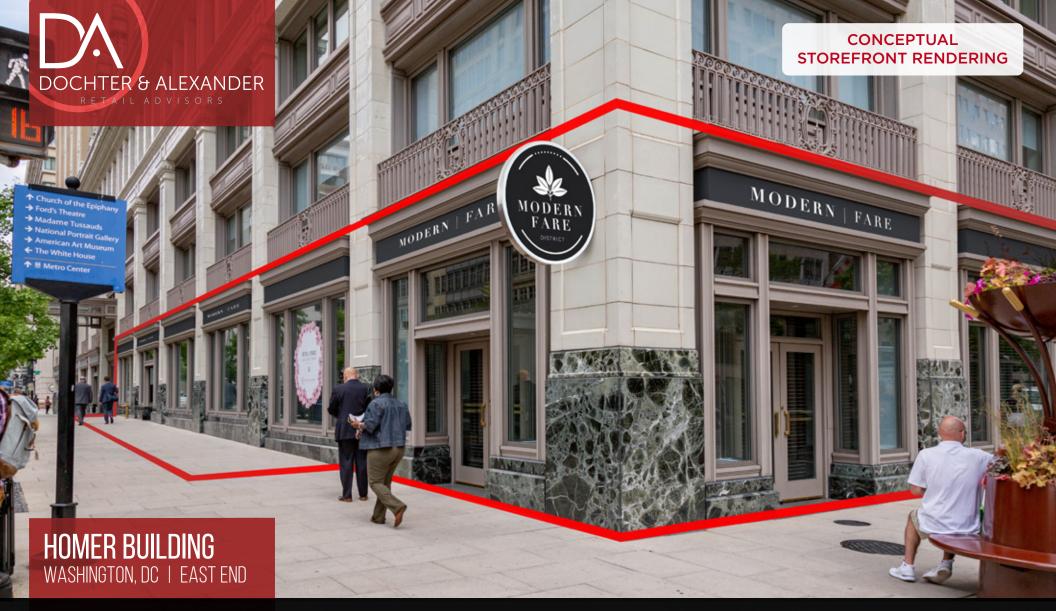

# HIGHLIGHTS

- Next to Metro Center, the second busiest station in the entire metro rail system
- Strong retail co-tenancy with Sephora, Nordstrom Rack and Saks Off Fifth nearby
- Major tourist destination just blocks from the White House and neighboring the National Theater & Warner Theater