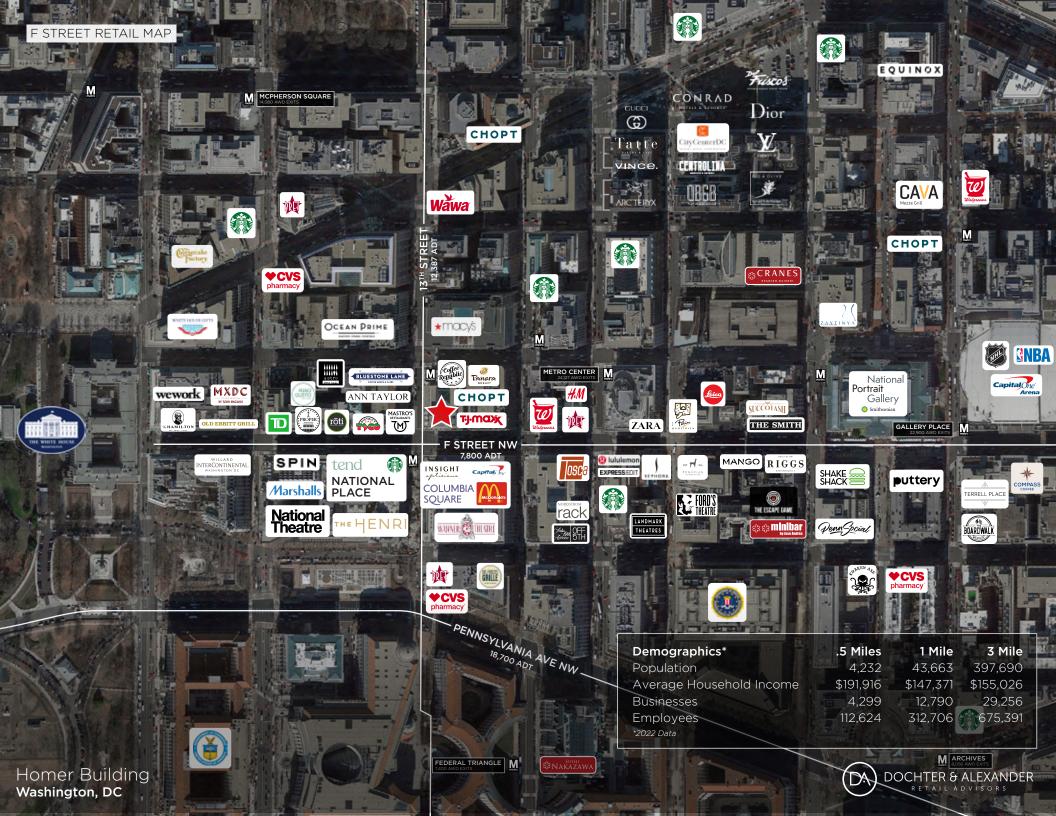

### **NEARBY TENANTS**

rack

Iululemon 🕢 athletica SEPHORA

MANGO

**ZARA** 

| DC Tourism and At                | tractions | 6        |          |  |
|----------------------------------|-----------|----------|----------|--|
| 4 4 1 7 4                        |           |          |          |  |
|                                  |           |          |          |  |
|                                  |           |          |          |  |
|                                  |           |          | <b>B</b> |  |
|                                  |           |          |          |  |
|                                  |           | <b>B</b> |          |  |
|                                  |           |          |          |  |
|                                  |           |          |          |  |
|                                  |           |          |          |  |
|                                  |           |          |          |  |
| Homer Building<br>Washington, DC |           |          |          |  |

### DOCHALEX.COM

Homer Building Washington, DC

| DEMOGRAPHICS*         | .5 Miles   | 1 Mile      | 2 Miles     |
|-----------------------|------------|-------------|-------------|
| DAYTIME POPULATION    | 114,584    | 309,840     | 574,497     |
| OFFICE SQUARE FOOTAGE | 44,708,947 | 103,502,651 | 152,236,259 |
| BUSINESSES            | 5,066      | 13,990      | 24,811      |
| EMPLOYEES             | 117,701    | 306,317     | 512,230     |
| *2022 Data            |            |             |             |