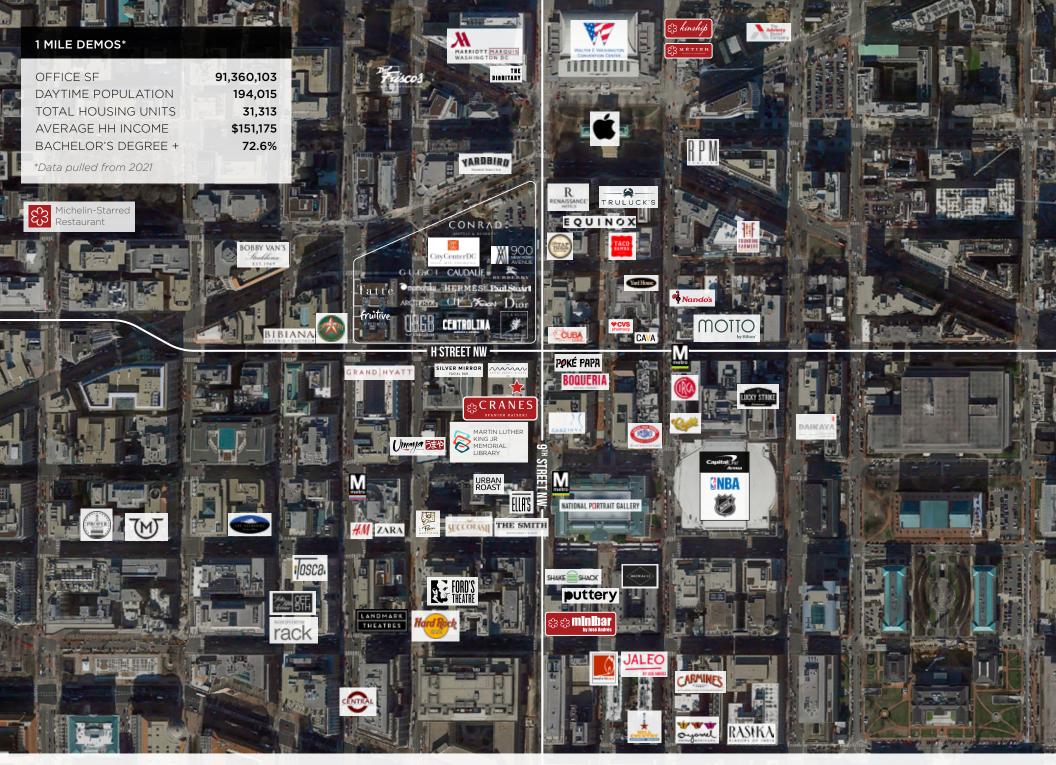

### **NEARBY TENANTS**

9th STREET NW

**AVERAGE METRO RIDERS** 

24,794 47,567

CAPITAL ONE ARENA TICKETS
SOLD ANNUALLY

4.4M

| DEMOGRAPHICS             | .25 Miles  | .5 Miles   | 1 Mile     |
|--------------------------|------------|------------|------------|
| OFFICE SF                | 14,971,387 | 44,839,801 | 91,360,103 |
| DAYTIME POPULATION       | 17,168     | 69,332     | 194,015    |
| AVERAGE HOUSEHOLD INCOME | \$205,919  | \$158,972  | \$151,175  |
| BACHELOR'S DEGREE +      | 81.5%      | 74.8%      | 72.6%      |
|                          |            |            |            |