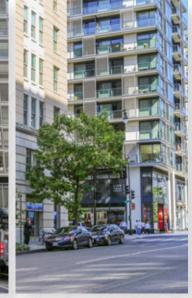

# SUITE 104

**Square Footage** | 2,459 SF

Frontage | 54' 3"

Ceiling Heights | 13'

Timing | Immediate

Rent/Nets | \$48.00 PSF NNN