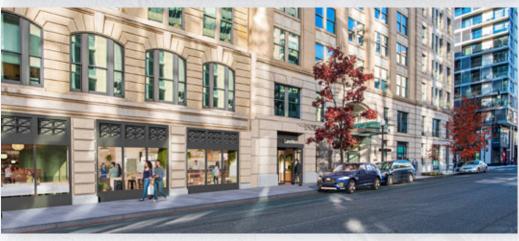

# SUITE 104

**Square Footage** | 2,459 SF

Frontage | 54' 3"

Ceiling Heights | 13'

Timing | Immediate

Rent/Nets | \$48.00 PSF NNN