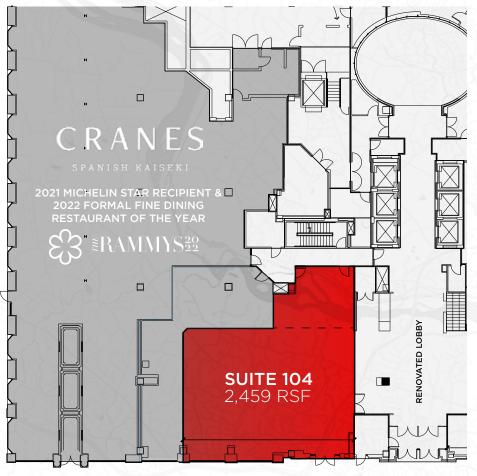

# SUITE 104

**Square Footage** | 2,459 SF

Frontage | 54' 3"

Ceiling Heights | 13'

Timing | Immediate

Rent/Nets | \$48.00 PSF NNN

## **CONCEPTUAL RENDERINGS**

**DESIGN CONCEPT FOR SUITE 104** 

HOTEL KEYS WITHIN .25 MILES

3,613

**OFFICE TENANTS** 

COVINGTON

wework BAKER BOTTS

GALLUP