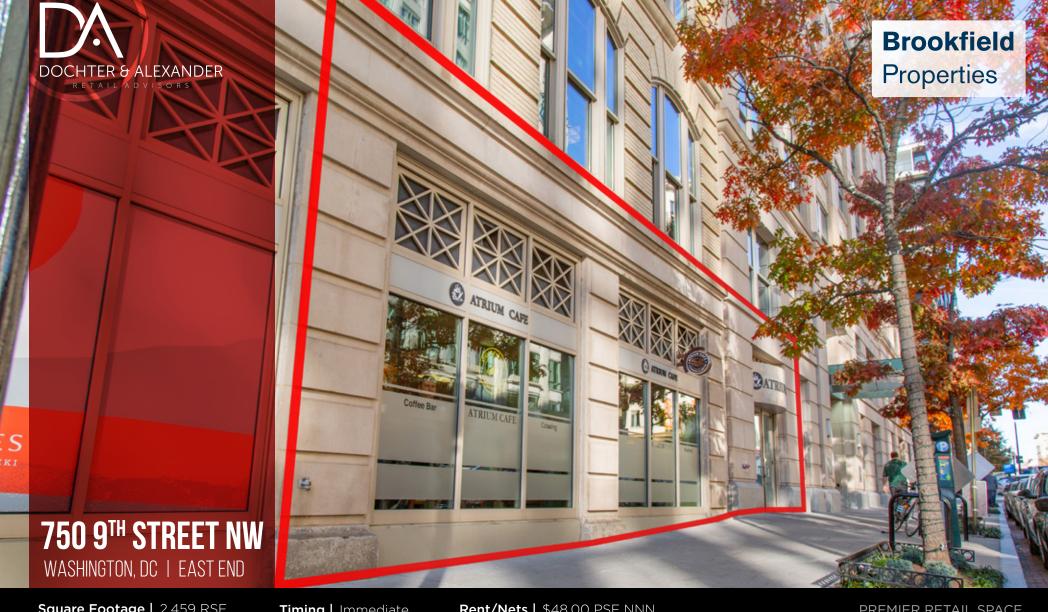

**Square Footage |** 2,459 RSF

Timing | Immediate

Rent/Nets | \$48.00 PSF NNN

PREMIER RETAIL SPACE

#### **HIGHLIGHTS**

- High profile retail space downtown
- Steps away from City Center, Verizon Center, the Portrait Gallery, and the new MLK Jr Memorial Library
- **24 hour neighborhood** with office, hotel, residential, entertainment, and museums in the area