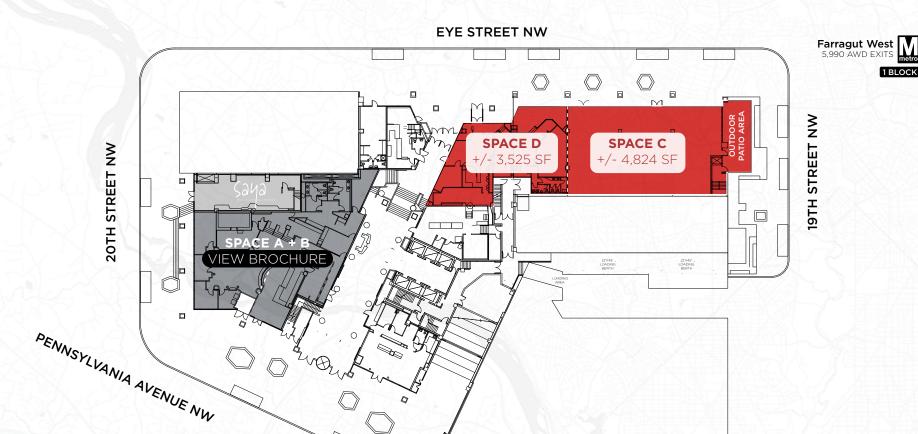

#### SPACE C

Square Footage | 4,824 SF

Ceiling Heights | 14' 10"

slab to slab

Timing | Immediate

Rent/Nets | Pricing Upon Request

#### SPACE D

**Square Footage** | 3,525 SF

Ceiling Heights | 16'

slab to slab

Timing | Immediate

Rent/Nets | Pricing Upon Request

## SPACE C + D

**Square Footage** | 8,349 SF

Ceiling Heights | 14' 10" - 16'

slab to slab

Timing | Immediate

Rent/Nets | Pricing Upon Request