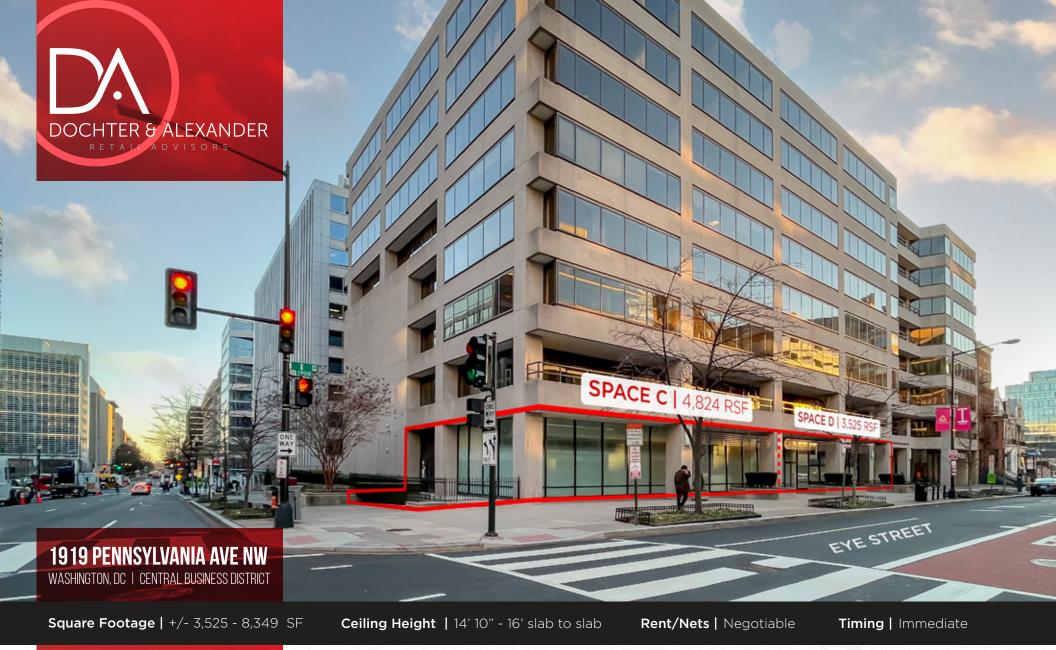

## HIGHLIGHTS

- Prime corner and second generation space centrally located along the Pennsylvania Avenue corridor, adjacent to George Washington University, The World Bank, and blocks from the White House
- Great frontage opportunity with access to West End residential, dense office population and George Washington University

#### SPACE C

Square Footage | 4,824 SF

Ceiling Heights | 14' 10"

slab to slab

Timing | Immediate

Rent/Nets | Pricing Upon Request

#### SPACE D

**Square Footage** | 3,525 SF

Ceiling Heights | 16'

slab to slab

Timing | Immediate

Rent/Nets | Pricing Upon Request

## SPACE C + D

**Square Footage** | 8,349 SF

Ceiling Heights | 14' 10" - 16'

slab to slab

Timing | Immediate

Rent/Nets | Pricing Upon Request