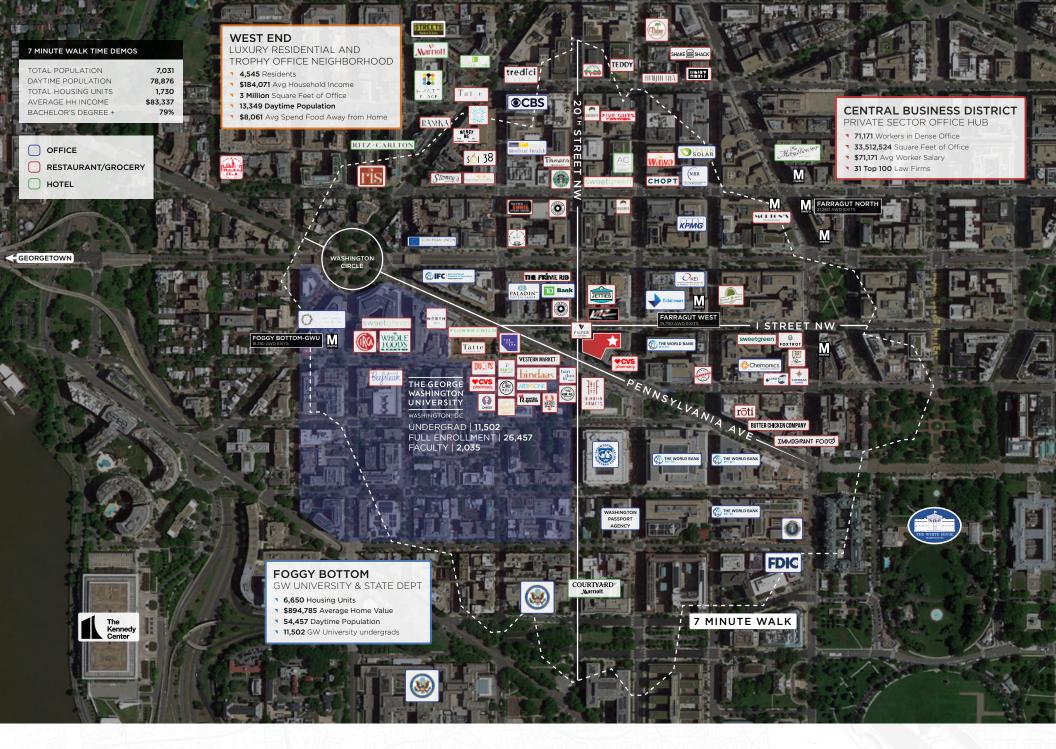

## HIGHLIGHTS

- Prime corner and second generation space centrally located along the Pennsylvania Avenue corridor, adjacent to George Washington University, The World Bank, and blocks from the White House
- Great frontage opportunity with access to West End residential, dense office population and George Washington University

#### **NEARBY TENANTS**

THE PRIMERIB

SQU ARE