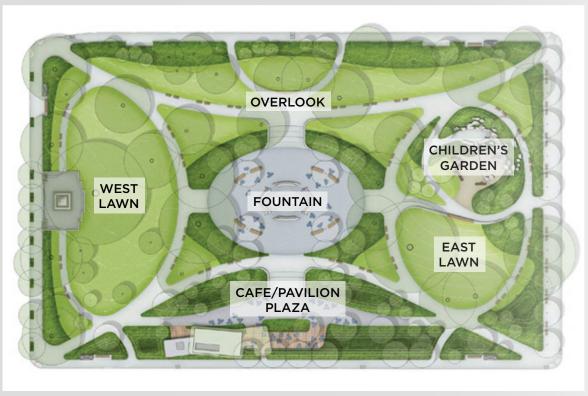

# Franklin Park Revitalization Project

The **largest green space** in downtown Washington, DC has remained a captivating focal point for the community for **122 years**. The District set aside **\$21 Million** for a historic overhaul of the **4.79-acre urban park** which now serves as **a venue for various events** and **community engagement** such as:

- A revitalized central fountain and plaza
- A "children's garden" with climbing structures and an outdoor classroom
- An upgraded landscape design and enhanced lighting
- A café pavilion operated by local restauranteur, Anna Valero
- Events such as movie nights and concert series