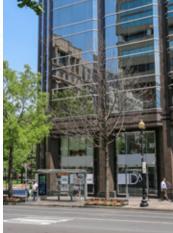

Square Footage | 894 - 3,514 SF

Timing | Immediate

Rent/Nets | Pricing Upon Request

PREMIER RESTAURANT SPACE

# **HIGHLIGHTS**

- **▼** Located across from **McPherson Square Metro** at 14<sup>th</sup> and Eye
- Huge branding opportunity with +/- 100' of frontage flanked by office and hotel density
- Major office tenants in the neighborhood include: Booz Allen Hamilton, The Washington Post, Reed Smith, CoStar Group, Wells Fargo, Morris Manning and Martin LLP