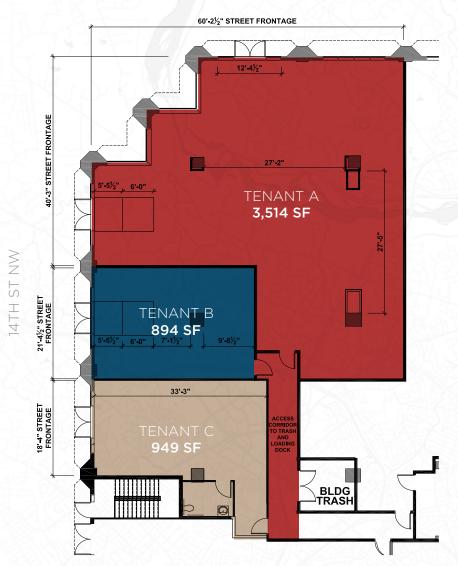

# **FLOORPLAN**

# **SPECS**

### TENANT A

**Square Footage** 3,514 SF

Frontage | +/- 100'3"

Ceiling Heights | 11'3"

Timing | Immediate

Rent/Nets | Pricing Upon Request

### TENANT C

Square Footage | 949 SF

Frontage | 18'4"

Ceiling Heights | 10'10" Slab to Slab

Timing | Arranged

Rent/Nets | Pricing Upon Request

TENANT C VIRTUAL TOUR

# TENANT B

Square Footage | 894 SF

Frontage | 21'4"

Ceiling Heights | 11'5" Slab to Slab

Timing | Immediate

Rent/Nets | Pricing Upon Request

# TENANT B + C

Square Footage | 1,843 SF

Frontage | 39'8"

Ceiling Heights | 10'10" - 11'5" Slab to Slab

Timing | Arranged

Rent/Nets | Pricing Upon Request

OFFICE MARKET
WITHIN .25 MILE

HOTEL ROOMS
WITHIN .25 MILE