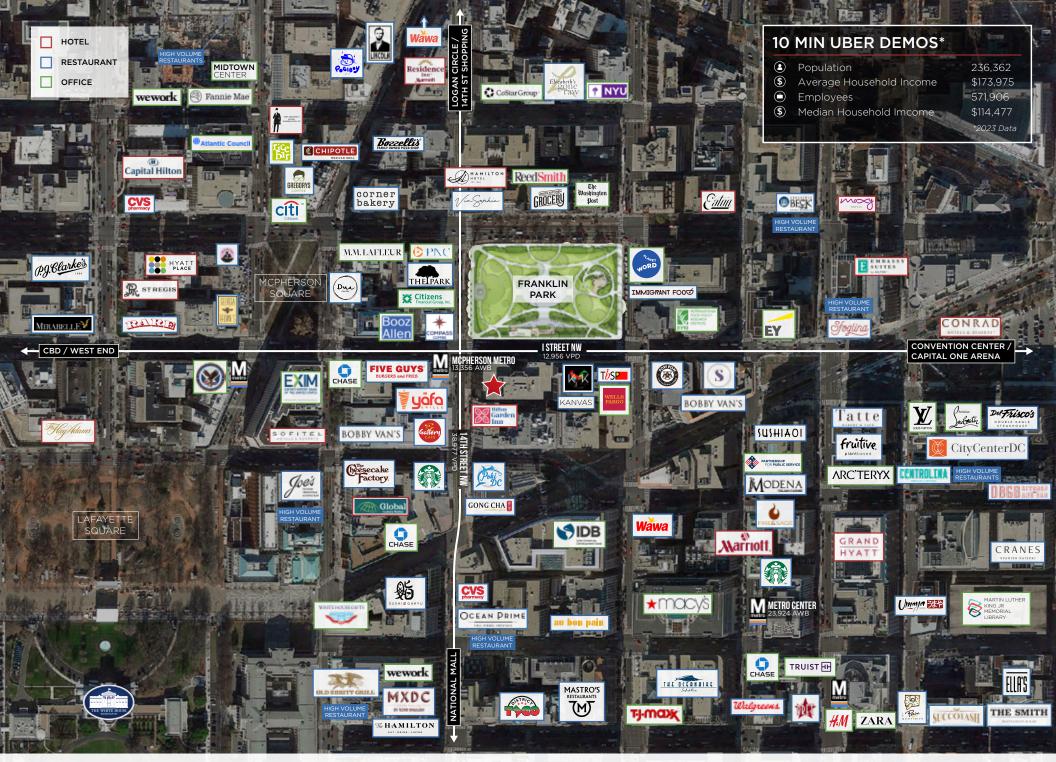

# **NEARBY TENANTS**

AVERAGE DAILY METRO EXITS AT MCPHERSON SQUARE DURING WEEKDAYS

20.3M SF

3,200 KEYS

**5,503** A TOP TEN BUSIEST

| DEMOGRAPHICS*              | .5 Miles   | 1 Mile      | 3 Miles     |
|----------------------------|------------|-------------|-------------|
| EMPLOYEES                  | 133,383    | 313,629     | 680,277     |
| NUMBER OF OFFICE BUILDINGS | 304        | 915         | 1,617       |
| FOOD AWAY FROM HOME (AVG)  | \$6,192    | \$6,294     | \$6,431     |
| OFFICE SF<br>*2023 Data    | 52,300,161 | 106,717,832 | 176,932,826 |