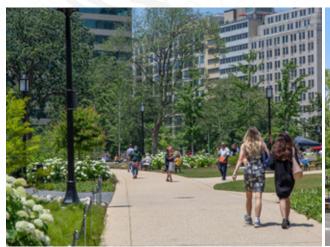

# Franklin Park Revitalization Project

The **largest green space** in downtown Washington, DC has remained a captivating focal point for the community for **122 years**. The District set aside **\$21 Million** for a historic overhaul of the **4.79-acre urban park** which now serves as **a venue for various events** and **community engagement** such as:

- A revitalized central fountain and plaza
- A "children's garden" with climbing structures and an outdoor classroom
- An upgraded landscape design and enhanced lighting
- A café pavilion operated by local restauranteur, Anna Valero
- Events such as movie nights and concert series