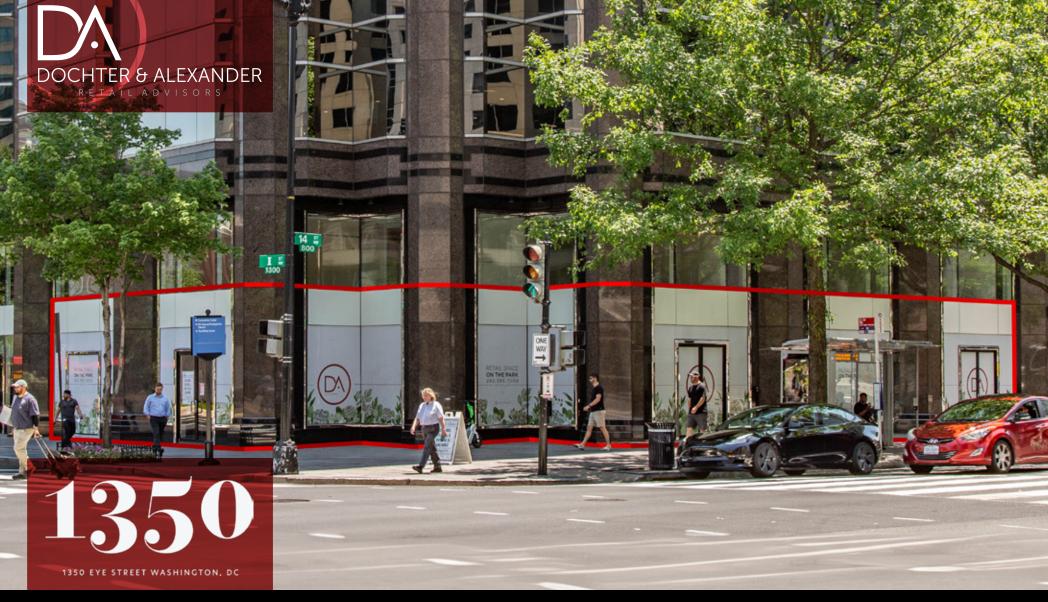

Square Footage | 894 - 3,514 SF

Timing | Immediate

Rent/Nets | Pricing Upon Request

PREMIER RESTAURANT SPACE

# **HIGHLIGHTS**

- **▼** Located across from **McPherson Square Metro** at 14<sup>th</sup> and Eye
- Huge branding opportunity with +/- 100' of frontage flanked by office and hotel density
- Major office tenants in the neighborhood include: Booz Allen Hamilton, The Washington Post, Reed Smith, CoStar Group, Wells Fargo, Morris Manning and Martin LLP