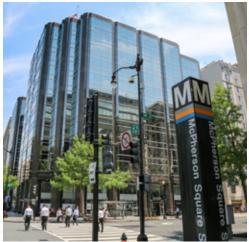

# **HIGHLIGHTS**

- **▼** Located across from **McPherson Square Metro** at 14<sup>th</sup> and Eye
- Huge branding opportunity with +/- 100' of frontage flanked by office and hotel density
- Major office tenants in the neighborhood include: Booz Allen Hamilton, The Washington Post, Reed Smith, CoStar Group, Wells Fargo, Morris Manning and Martin LLP

AVERAGE DAILY METRO EXITS AT MCPHERSON SQUARE DURING WEEKDAYS

20.3M SF

3,200 KEYS

**5,503** A TOP TEN BUSIEST

| DEMOGRAPHICS*              | .5 Miles   | 1 Mile      | 3 Miles     |
|----------------------------|------------|-------------|-------------|
| EMPLOYEES                  | 133,383    | 313,629     | 680,277     |
| NUMBER OF OFFICE BUILDINGS | 304        | 915         | 1,617       |
| FOOD AWAY FROM HOME (AVG)  | \$6,192    | \$6,294     | \$6,431     |
| OFFICE SF<br>*2023 Data    | 52,300,161 | 106,717,832 | 176,932,826 |