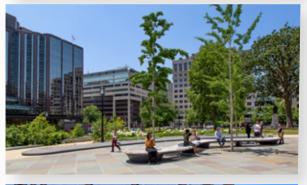

# Franklin Park Revitalization Project

The **largest green space** in downtown Washington, DC has remained a captivating focal point for the community for **122 years**. The District set aside **\$21 Million** for a historic overhaul of the **4.79-acre urban park** which now serves as **a venue for various events** and **community engagement** such as:

- A revitalized central fountain and plaza
- A "children's garden" with climbing structures and an outdoor classroom
- An upgraded landscape design and enhanced lighting
- A café pavilion operated by local restauranteur, Anna Valero
- Events such as movie nights and concert series