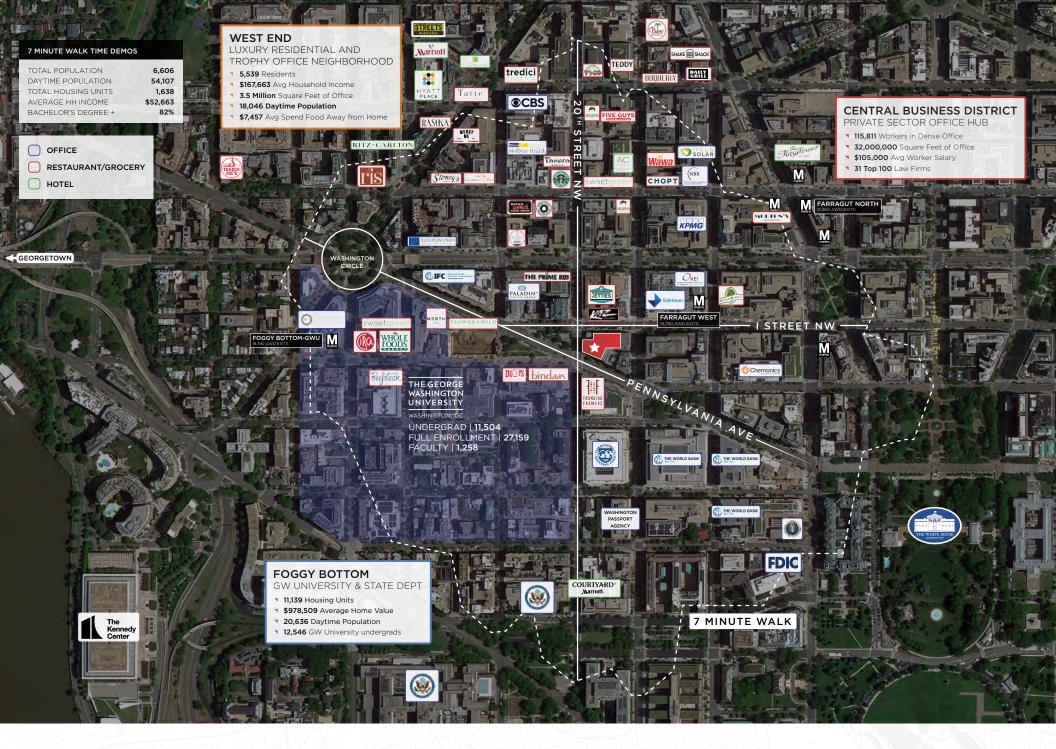

#### HIGHLIGHTS

- Prime corners and second generation QSR space centrally located along the Pennsylvania Avenue corridor, adjacent to George Washington University, The World Bank, and blocks from the White House
- Great frontage opportunity with access to West End
  residential, dense office population and George Washington
  University

## **NEARBY TENANTS**

#### **David Dochter**

202.971.8989 david@dochalex.com

DOCHALEX.COM

STUDENTS & FACULTY
ENROLLED AT GWU

33,278

NEARBY EMPLOYERS
OFFICE TENANTS

AVERAGE METRO RIDERS
AT FARRAGUT WEST

19,950 AWD EXITS EMPLOYEES WITHIN A HALF MILE

148,362

| DEMOGRAPHICS*            | .25 Miles | .5 Miles  | 1 Mile    |
|--------------------------|-----------|-----------|-----------|
| *Data pulled from 2021   |           |           |           |
| POPULATION               | 1,373     | 16,273    | 51,531    |
| DAYTIME POPULATION       | 31,483    | 88,910    | 196,665   |
| AVERAGE HOUSEHOLD INCOME | \$90,226  | \$115,067 | \$150,651 |
| BACHELOR'S DEGREE +      | 77.27%    | 85.2%     | 86.52%    |