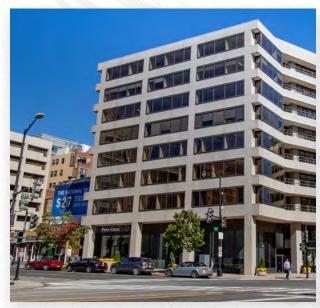

1919 PENNSYLVANIA AVE NW WASHINGTON, DC | CENTRAL BUSINESS DISTRICT

**Square Footage | +/- 1,285 - 8,349** SF

Ceiling Height | 14'8"

Rent/Nets | Negotiable

Timing | Immediate/Arranged

#### HIGHLIGHTS

- Prime corners and second generation QSR space centrally located along the Pennsylvania Avenue corridor, adjacent to George Washington University, The World Bank, and blocks from the White House
- Great frontage opportunity with access to West End
  residential, dense office population and George Washington
  University