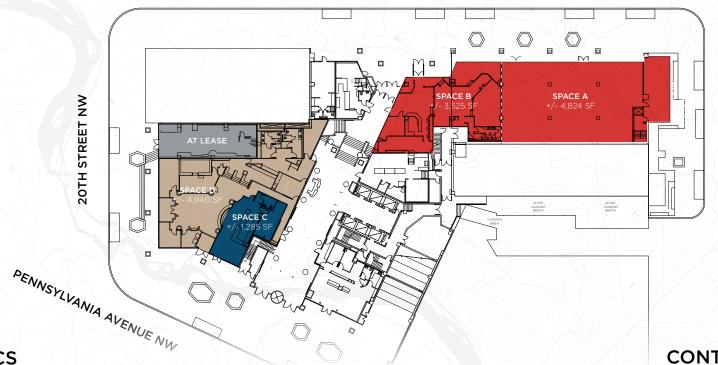

# **SPECS**

#### SPACE A

Square Footage | 4,824 SF

Ceiling Heights | 14' 10"

slab to slab

Timing | Immediate

Rent/Nets | Pricing Upon Request

### SPACE A + B

Square Footage | 8,349 SF

Ceiling Heights | 14' 10" - 15' 12" slab to slab

# SPACE B

**Square Footage** | 3,525 SF

Ceiling Heights | 15' 12"

slab to slab

Timing | Immediate

Rent/Nets | Pricing Upon Request

### SPACE C

Square Footage | 1,285 SF

Ceiling Heights | 10' 6"

slab to slab

Timing | Immediate

Rent/Nets | Pricing Upon Request

# SPACE D

**Square Footage** 4,940 SF

Ceiling Heights | 10' 6"

slab to slab

Timing | Immediate

Rent/Nets | Pricing Upon Request