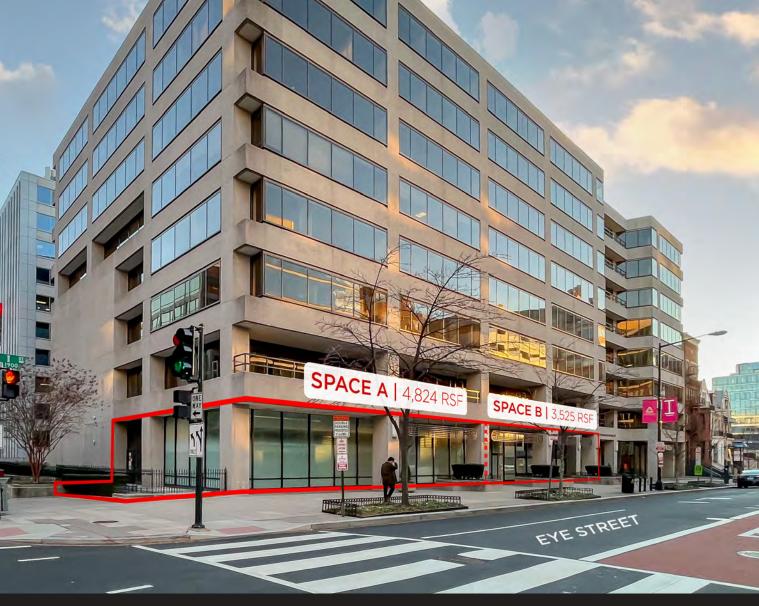

1919 PENNSYLVANIA AVE NW WASHINGTON, DC | CENTRAL BUSINESS DISTRICT

**Square Footage | +/- 1,285 - 8,349** SF

Ceiling Height | 14'8"

Rent/Nets | Negotiable

Timing | Immediate/Arranged

#### SPACE A

Square Footage | 4,824 SF

Ceiling Heights | 14' 10"

slab to slab

Timing | Immediate

Rent/Nets | Pricing Upon Request

### SPACE A + B

Square Footage | 8,349 SF

Ceiling Heights | 14' 10" - 15' 12" slab to slab

# SPACE B

**Square Footage** | 3,525 SF

Ceiling Heights | 15' 12"

slab to slab

Timing | Immediate

Rent/Nets | Pricing Upon Request