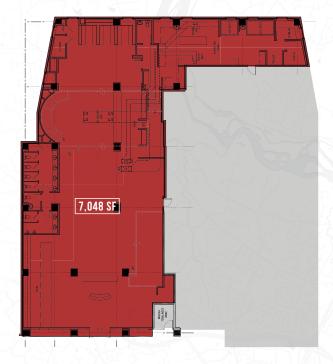

# LAYOUT OPTIONS

## FULL SPACE

# **SPECS**

Square Footage | 7,048 RSF

Ceiling Heights | 15'8"

Timing | Immediate

Rent/Nets | Available Upon Request