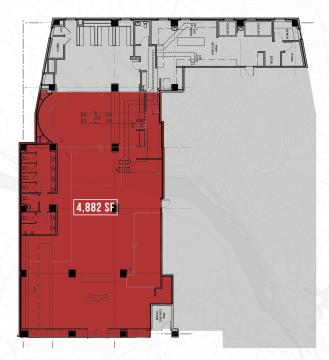

CONTACT

David Dochter 202.971.8989 david@dochalex.com

Matthew Alexander 202.971.8788 matthew@dochalex.com

#### **HIGHLIGHTS**

- ▼ Fully vented restaurant space with outdoor seating capability in the CBD
- ▼ Prime frontage on highly trafficked K Street near other top grossing restaurants
- Surrounded by downtown hotels, West End residents,
   GW Campus and many Corporate Headquarters

#### **NEARBY TENANTS**





















K Street

# **SPECS**

Square Footage | 7,048 RSF

Ceiling Heights | 15'8"

Timing | Immediate

Rent/Nets | Available Upon Request









# **CONTACT**

**David Dochter** 202.971.8989 david@dochalex.com

Matthew Alexander 202.971.8788 matthew@dochalex.com

dochalex.com

(F) (a) (a) DARetailAdvisor





# LAYOUT OPTIONS

## FULL SPACE



## REDUCED SCENARIO



## SPLIT SCENARIO



# **SPECS**

Square Footage | 7,048 RSF

Ceiling Heights | 15'8"

Timing | Immediate

Rent/Nets | Available Upon Request

#### CONTACT

**David Dochter** 202.971.8989 david@dochalex.com

Matthew Alexander 202.971.8788 matthew@dochalex.com

dochalex.com

(\*) © @DARetailAdvisor