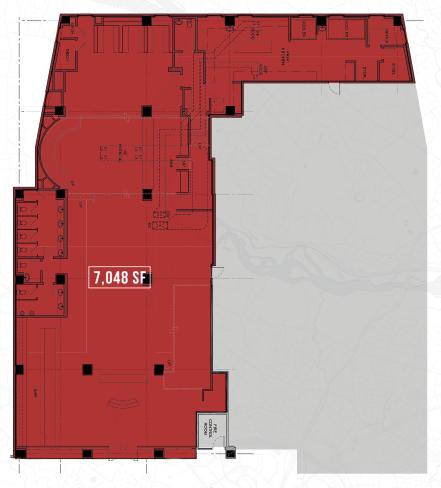

# LAYOUT OPTIONS

## FULL SPACE

# **SPECS**

Square Footage | 7,048 RSF

Ceiling Heights | 15'8"

Timing | Immediate

Rent/Nets | Available Upon Request