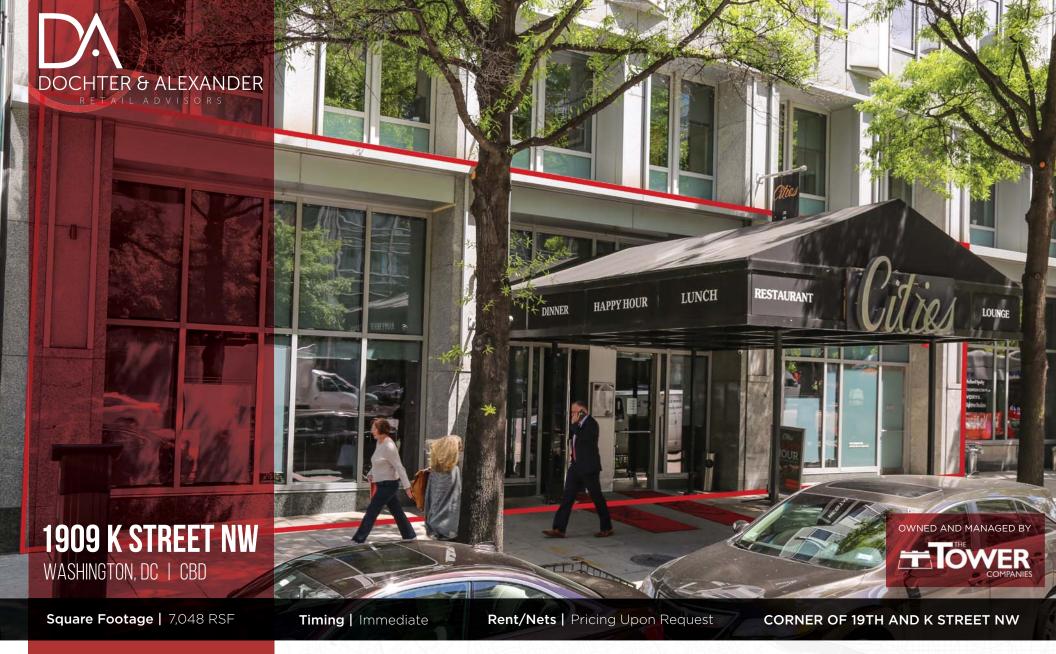

#### **HIGHLIGHTS**

- ▼ Fully vented restaurant space with outdoor seating capability in the CBD
- ▼ Prime frontage on highly trafficked K Street near other top grossing restaurants
- Surrounded by downtown hotels, West End residents,
   GW Campus and many Corporate Headquarters

# **SPECS**

Square Footage | 7,048 RSF

Ceiling Heights | 15'8"

Timing | Immediate

Rent/Nets | Available Upon Request