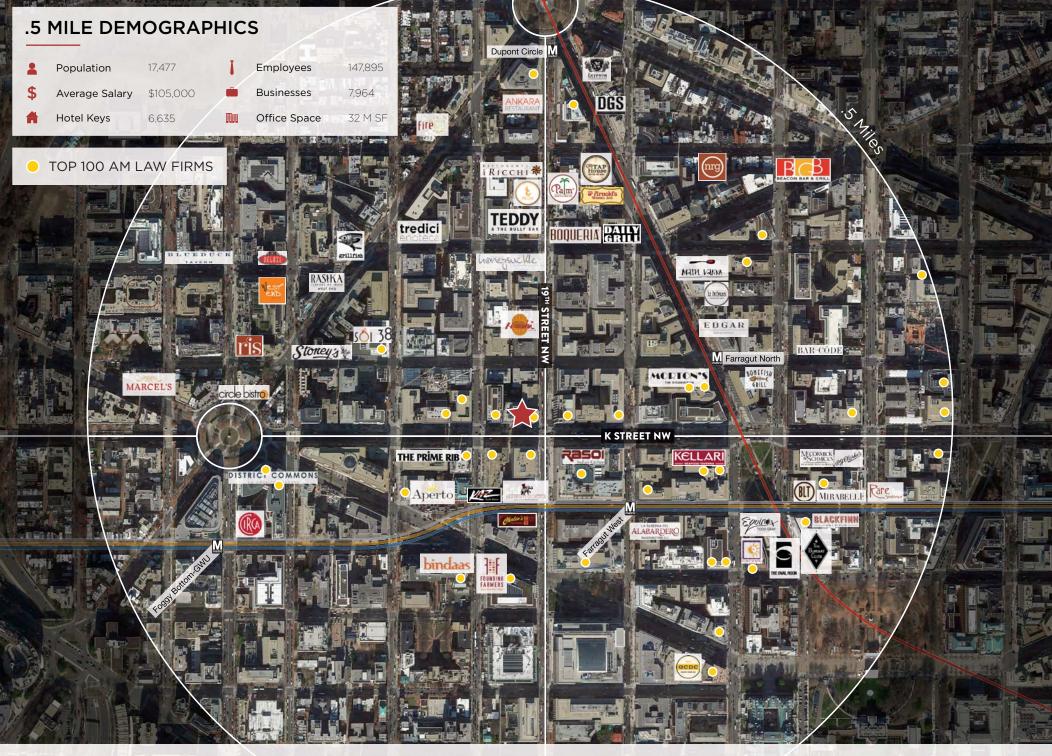

CONTACT

David Dochter 202.971.8989 david@dochalex.com

Matthew Alexander 202.971.8788 matthew@dochalex.com

#### **HIGHLIGHTS**

- ▼ Fully vented restaurant space with outdoor seating capability in the CBD
- ▼ Prime frontage on highly trafficked K Street near other top grossing restaurants
- Surrounded by downtown hotels, West End residents,
   GW Campus and many Corporate Headquarters

#### **NEARBY TENANTS**





















K Street

# **SPECS**

Square Footage | 7,048 RSF

Ceiling Heights | 15'8"

Timing | Immediate

Rent/Nets | Available Upon Request









# **CONTACT**

**David Dochter** 202.971.8989 david@dochalex.com

Matthew Alexander 202.971.8788 matthew@dochalex.com

dochalex.com

(F) (a) (a) DARetailAdvisor





# LAYOUT OPTIONS

## FULL SPACE



## REDUCED SCENARIO



## SPLIT SCENARIO



# **SPECS**

Square Footage | 7,048 RSF

Ceiling Heights | 15'8"

Timing | Immediate

Rent/Nets | Available Upon Request

#### CONTACT

**David Dochter** 202.971.8989 david@dochalex.com

Matthew Alexander 202.971.8788 matthew@dochalex.com

dochalex.com

(\*) © @DARetailAdvisor