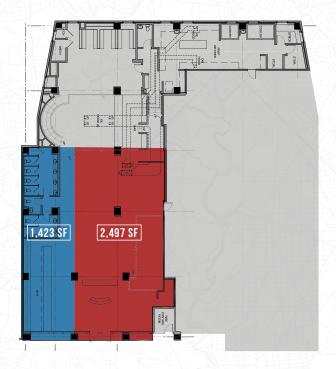

ter 202.971.8989 david@dochalex.com

Matthew Alexander 202.971.8788 matthew@dochalex.com

#### **HIGHLIGHTS**

- ▼ Fully vented restaurant space with outdoor seating capability in the CBD
- ▼ Prime frontage on highly trafficked K Street near other top grossing restaurants
- Surrounded by downtown hotels, West End residents,
   GW Campus and many Corporate Headquarters

#### **NEARBY TENANTS**





















K Street

# **SPECS**

Square Footage | 7,048 RSF

Ceiling Heights | 15'8"

Timing | Immediate

Rent/Nets | Available Upon Request









# **CONTACT**

**David Dochter** 202.971.8989 david@dochalex.com

Matthew Alexander 202.971.8788 matthew@dochalex.com

dochalex.com

(F) (a) (a) DARetailAdvisor





# LAYOUT OPTIONS

## FULL SPACE



## REDUCED SCENARIO



## SPLIT SCENARIO



# **SPECS**

Square Footage | 7,048 RSF

Ceiling Heights | 15'8"

Timing | Immediate

Rent/Nets | Available Upon Request

#### CONTACT

**David Dochter** 202.971.8989 david@dochalex.com

Matthew Alexander 202.971.8788 matthew@dochalex.com

dochalex.com

(\*) © @DARetailAdvisor