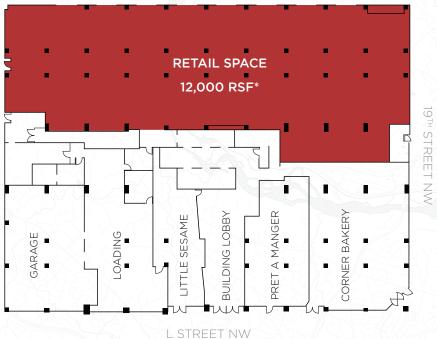

**Square Footage | 8,000 - 13,100 RSF** 

Timing | Immediate

Rent/Nets | Pricing Upon Request

19TH STREET CORRIDOR PROPERTY

# **SPECS**

Square Footage | 8,000 - 13,100 RSF

Ceiling Heights | 13'6"

Timing | Immediate

Rent/Nets | Available Upon Request