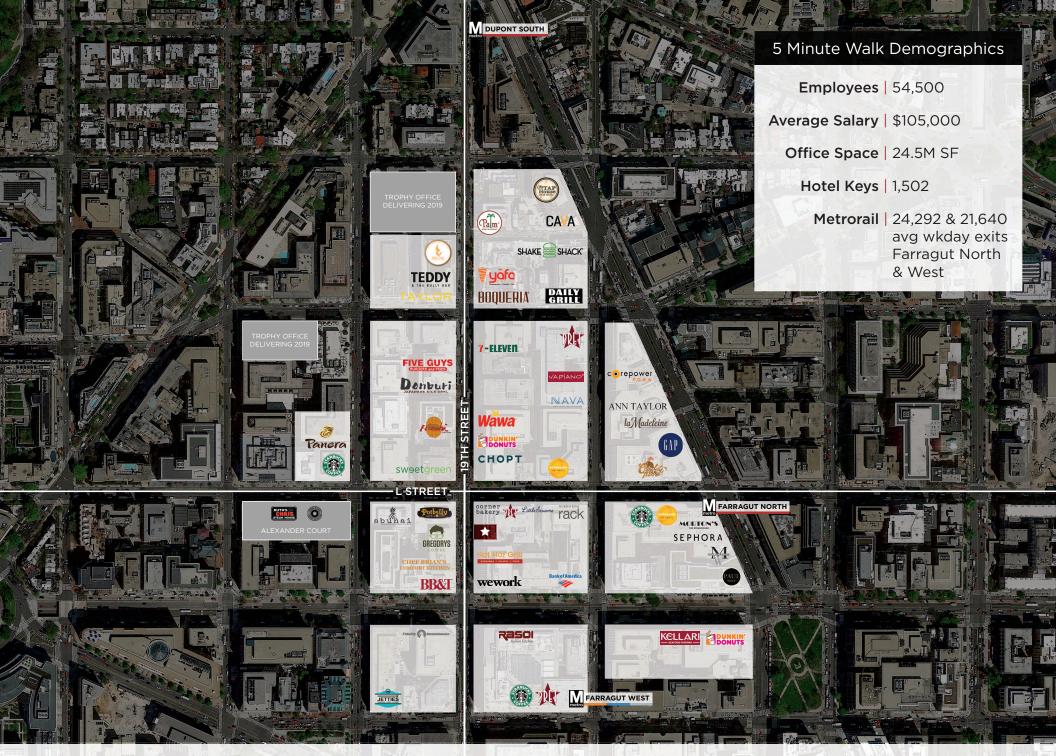

#### **HIGHLIGHTS**

- Located along the popular 19th Street restaurant corridor
- In the center of the Central Business District between both Farragut North and Farragut West
- Unique branding opportunity within the CBD

#### **NEARBY TENANTS**

\* PRET A MANGER \*

sweetgreen'

CHOPT

\*ADDITIONAL 1,100 SF ON LOWER LEVEL WITH POSSIBLE ELEVATOR ACCESSIBILITY