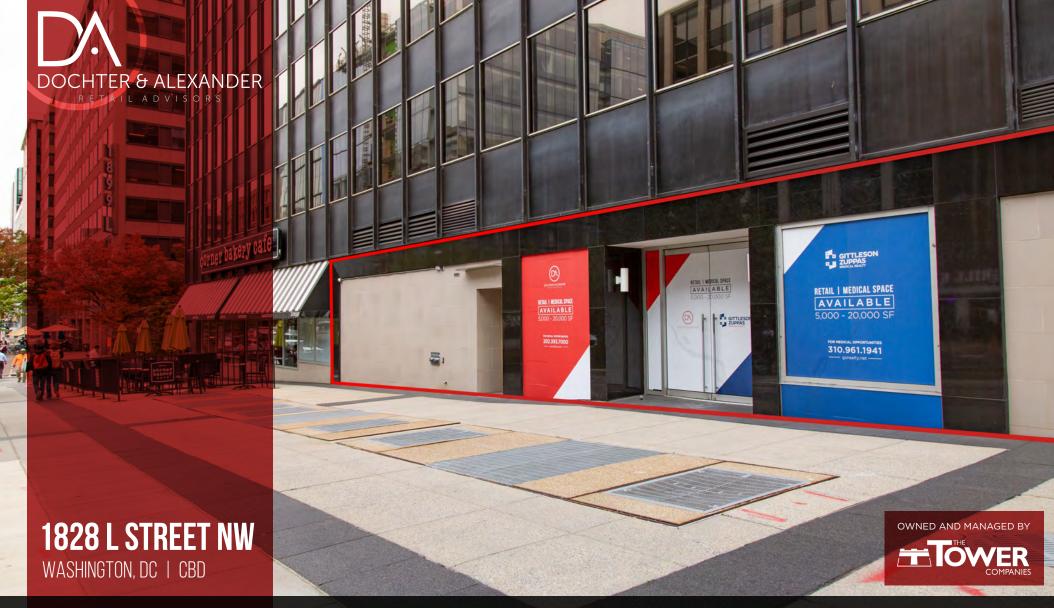

**Square Footage | 8,000 - 13,100 RSF** 

Timing | Immediate

Rent/Nets | Pricing Upon Request

19TH STREET CORRIDOR PROPERTY

#### **HIGHLIGHTS**

- Located along the popular 19th Street restaurant corridor
- In the center of the Central Business District between both Farragut North and Farragut West
- Unique branding opportunity within the CBD

# **SPECS**

Square Footage | 8,000 - 13,100 RSF

Ceiling Heights | 13'6"

Timing | Immediate

Rent/Nets | Available Upon Request