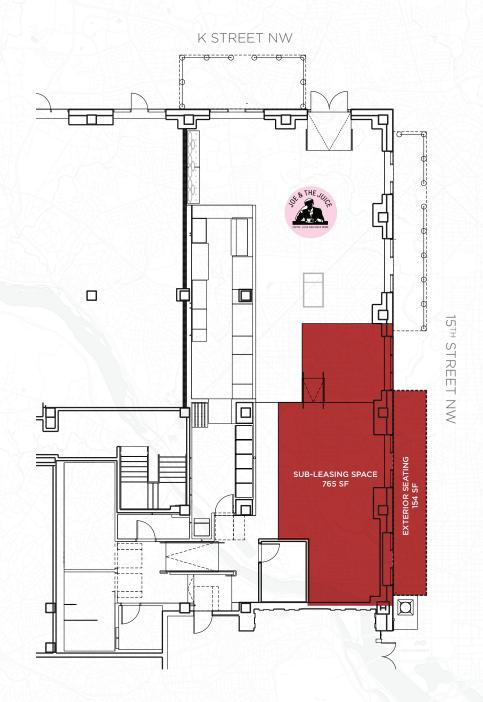

**Square Footage |** 765 SF

Timing | Arranged Sublet

Rent/Nets | Pricing Upon Request

**EAST END PROPERTY** 

# **SPECS**

**Square Footage |** 765 SF

Timing | Arranged

Rent/Nets | Available Upon Request