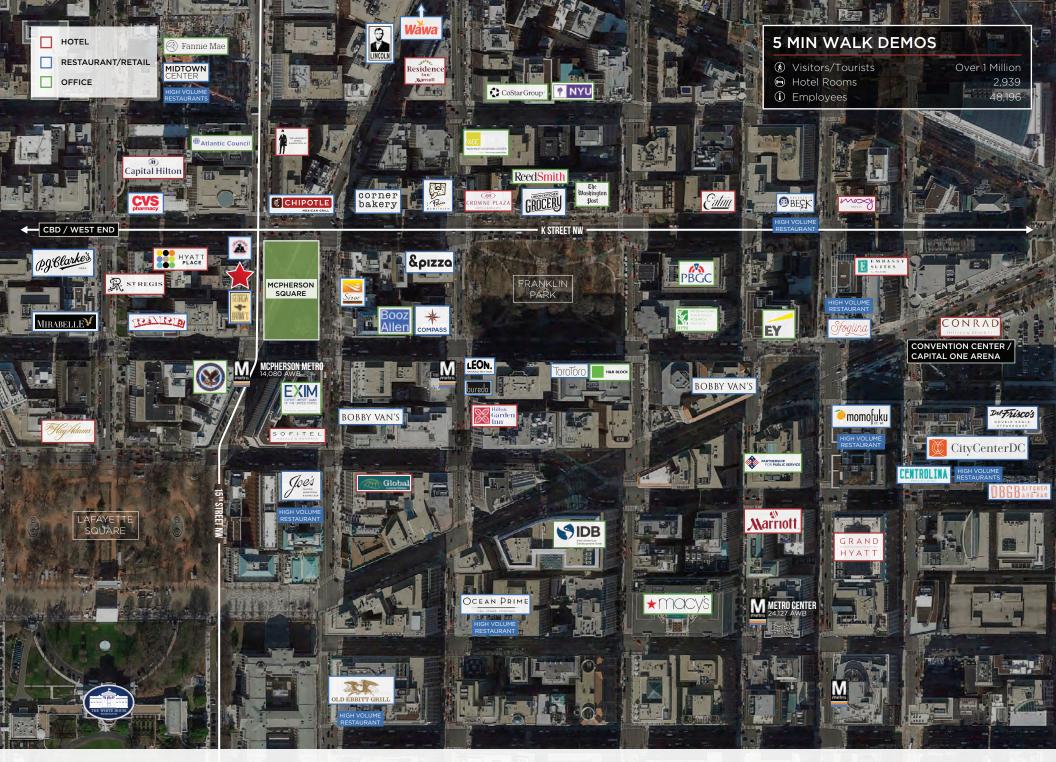

#### **HIGHLIGHTS**

- Located at **McPherson Square** near the White House
- Restaurant space with outdoor seating, surrounded by offices and hotels
- Major office tenants in the neighborhood include: Booz Allen, JP Morgan, Sidley Austin Law, Drinker Biddle Law, Miller & Chevalier Law, US Dept of Veterans Affairs

### **NEARBY TENANTS**

&pizza

corner

2,939 KEYS

AVERAGE METRO EXITS

MCPHESON EXIT WEEKLY

14,080 A TOP TEN BUSIEST RETAIL CO-TENANCY

650,000 SF ALMOST 200 RESTAURANTS & SHOPS

| 5 Min Walk | 10 Min Walk            |
|------------|------------------------|
| 48,196     | 124,046                |
| 2,896      | 7,686                  |
| 481        | 11,991                 |
| \$117,154  | \$129,622              |
|            | 48,196<br>2,896<br>481 |