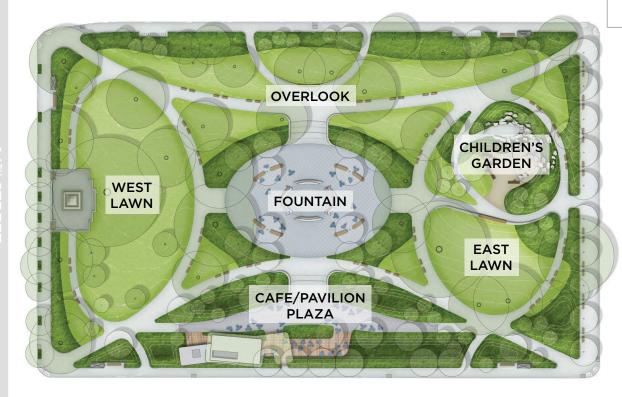

#### Franklin Park Revitalization Project

The District has set aside \$21 Million for the project: an historic overhaul of the 4.79-acre urban park, the second-largest park service owned square in downtown Washington, DC.

Project launched in the Fall of 2021 and includes:

- A revitalized central fountain and plaza
- A "children's garden" with climbing structures and an outdoor classroom
- An upgraded landscape design and enhanced lighting
- A café pavilion operated by local restauranteur, Anna Valero

The Downtown Business Improvement District will manage day to day park operations and special events schedule.