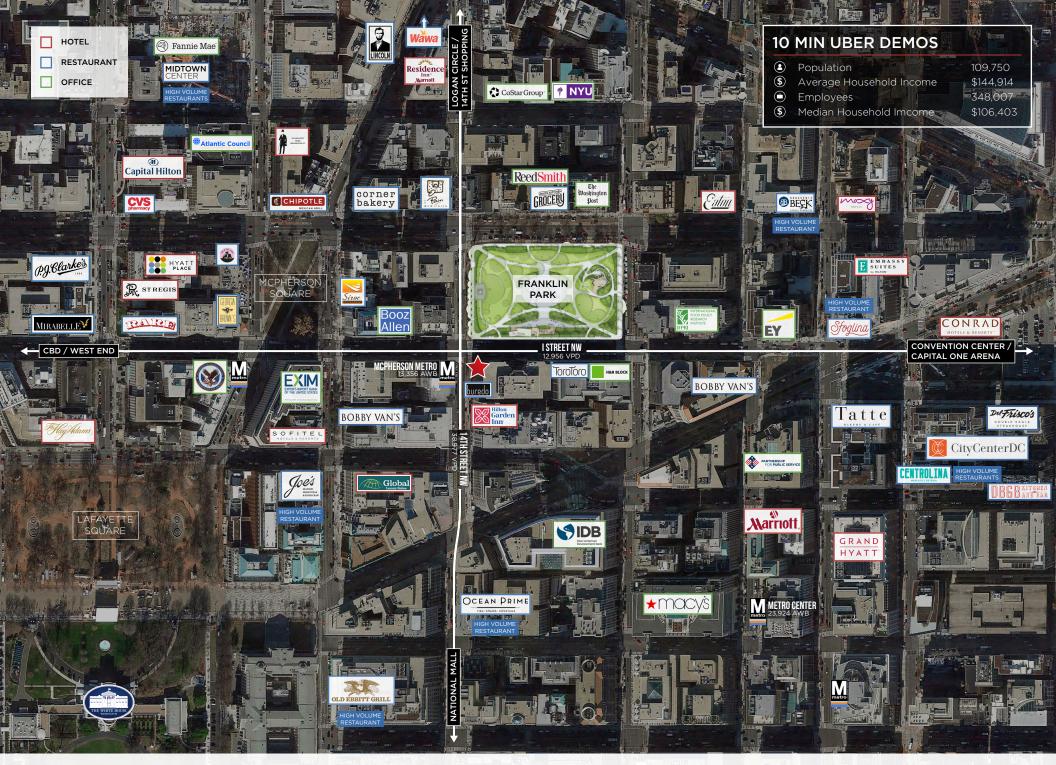

## **HIGHLIGHTS**

- Located across from McPherson Square Metro at 14<sup>th</sup> and Eye
- Huge branding opportunity with +/- 100' of frontage flanked by office and hotel density
- Major office tenants in the neighborhood include: Booz Allen Hamilton, The Washington Post, Reed Smith, CoStar Group, Wells Fargo, Morris Manning and Martin LLP

## **NEARBY TENANTS**

HOTEL ROOMS
WITHIN .25 MILE

3,200 KEYS

AVERAGE METRO EXITS
MCPHESON EXIT WEEKDAYS

13,950 A TOP TEN BUSIEST RETAIL CO-TENANCY
MCPHERSON RETAIL NODE

650,000 SF ALMOST 200 RESTAURANTS & SHOPS

| DEMOGRAPHICS         | .5 Miles  | 1 Miles   | 3 Mile    |
|----------------------|-----------|-----------|-----------|
| EMPLOYEES            | 119,724   | 289,664   | 608,599   |
| BUSINESSES           | 6,151     | 14,878    | 30,442    |
| POPULATION           | 14,176    | 60,972    | 387,827   |
| AVG HOUSEHOLD INCOME | \$133,322 | \$133,589 | \$130,904 |