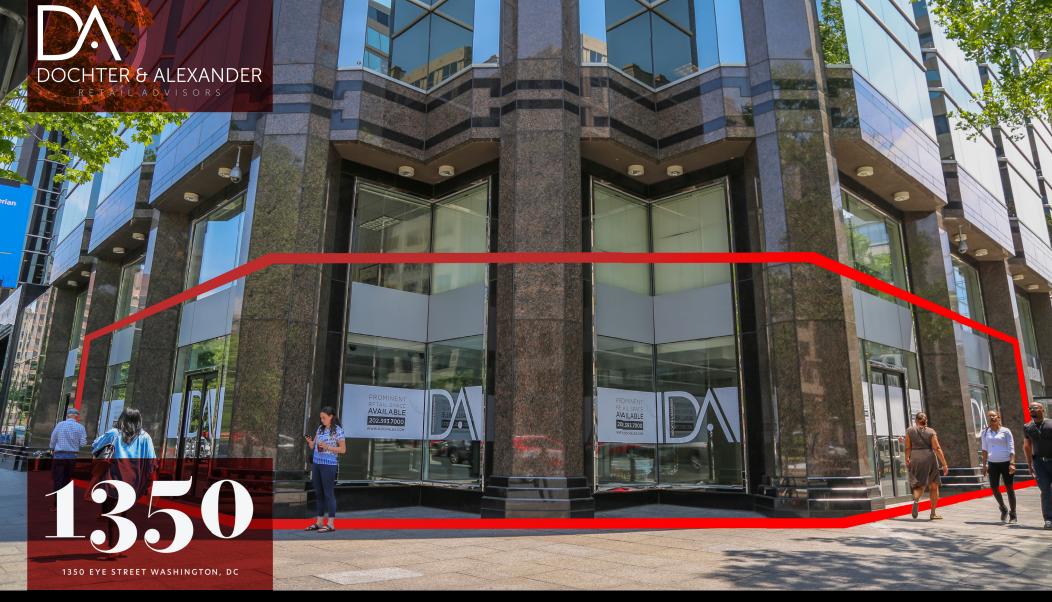

Square Footage | 979 - 3,503 SF

Timing | Immediate

Rent/Nets | Pricing Upon Request

PREMIER RESTAURANT SPACE

## **HIGHLIGHTS**

- Located across from McPherson Square Metro at 14<sup>th</sup> and Eye
- Huge branding opportunity with +/- 100' of frontage flanked by office and hotel density
- Major office tenants in the neighborhood include: Booz Allen Hamilton, The Washington Post, Reed Smith, CoStar Group, Wells Fargo, Morris Manning and Martin LLP