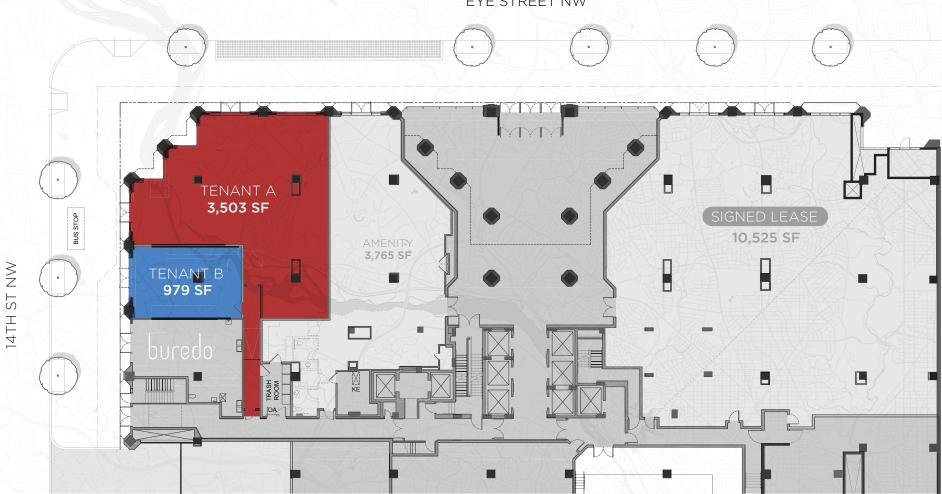

# **SPECS**

## TENANT A

**Square Footage** | 3,503 SF

Frontage | +/- 100'

Ceiling Heights | 12'5"

Timing | Immediate

Rent/Nets | Pricing Upon Request

## TENANT B

Square Footage | 979 SF

Frontage | 22'

Ceiling Heights | 12'5"

Timing | Immediate

Rent/Nets | Pricing Upon Request

OFFICE MARKET
WITHIN .25 MILE

20.3M SF