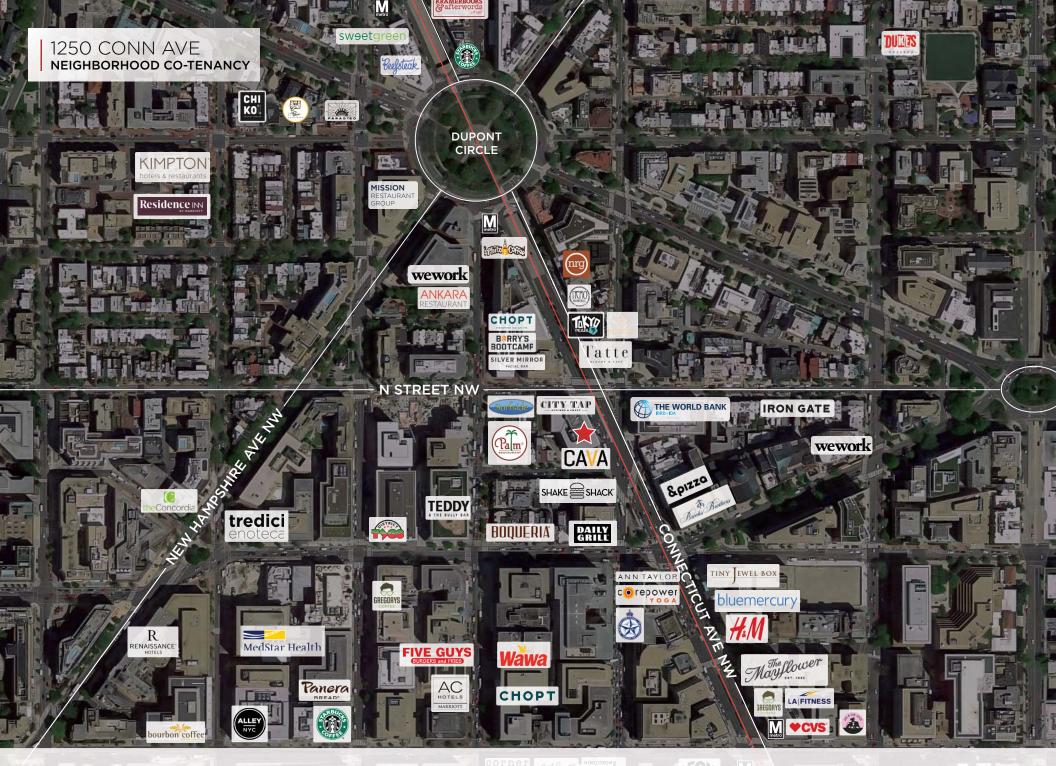

## NEARBY TENANTS

\* PRET A MANGER \* CHOP'

1250 Connecticut Avenue NW Washington, DC

**Brookfield** Properties

1250 Connecticut Avenue NW Washington, DC

Properties

CONNECTICUT AVENUE NW