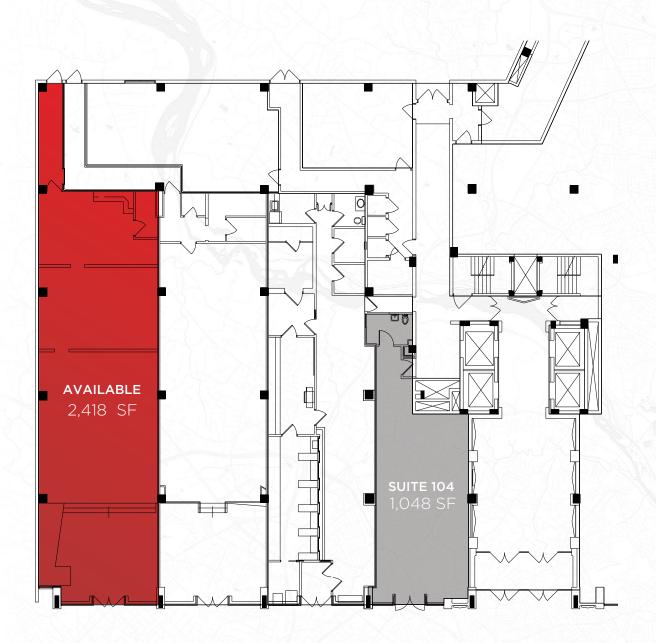

# 1250 CONNECTICUT AVENUE

Square Footage | 2,418 SF

Timing | Immediate

Rent/Nets | Available Upon Request

DUPONT SOUTH - CBD

#### **SUITE 101**

Square Footage | 2,418 SF Frontage | 20' Ceiling Height | 14' 8" Timing | Immediate Rent/Nets | Available Upon Request