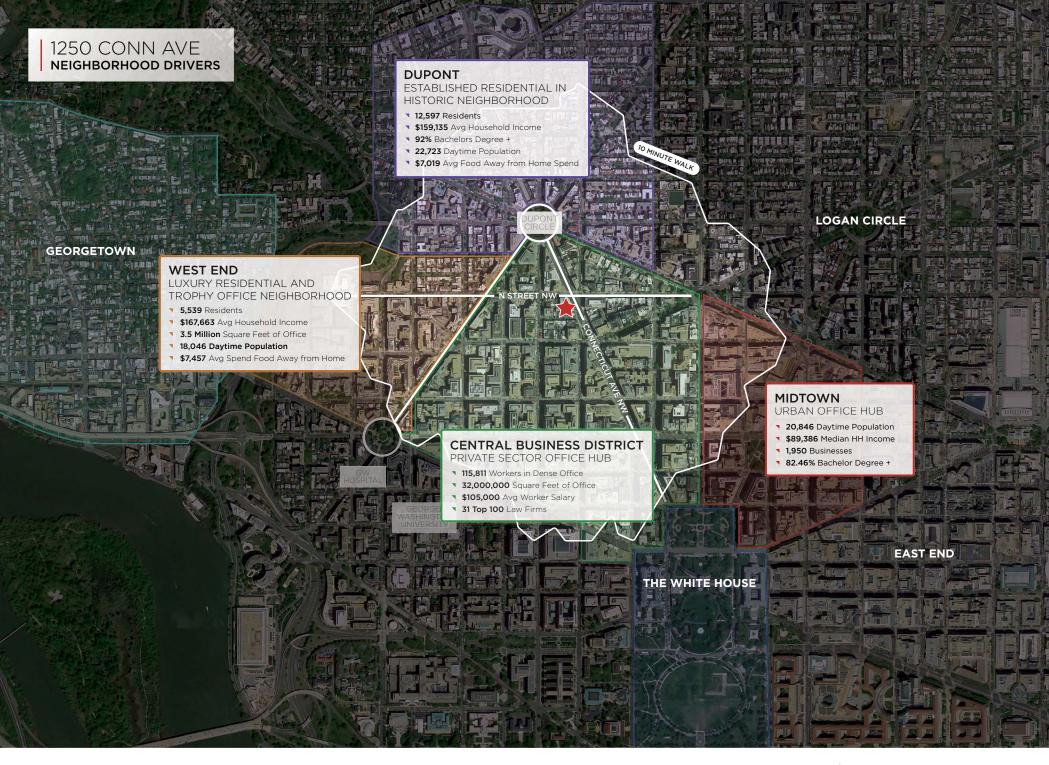

## HIGHLIGHTS

- Located 1 Block from Dupont Circle on Connecticut Avenue
- One block and the same side of street as the Dupont Circle Metro Station
- Centrally located allowing it to capture both office and resident audiences

Brookfield Properties

| RETAIL CORRIDOR    | AVERAGE METRO RIDERS    | NIGHTLIFE VISITORS       |
|--------------------|-------------------------|--------------------------|
| CONNECTICUT AVENUE | AT DUPONT METRO STATION | ALONG CONNECTICUT AVENUE |
| 932,796 SF         | 16,658                  | UP TO 17,000             |

| DEMOGRAPHICS   | 5 Min Walk | 10 Min Walk |
|----------------|------------|-------------|
| AVERAGE SALARY | \$105,000  | \$93,648    |
| EMPLOYEES      | 33,179     | 105,781     |
| BUSINESSES     | 2,400      | 7,400       |
| HOTEL KEYS     | 1,605      | 9,225       |
| HOUSING UNITS  | 2,453      | 11,923      |