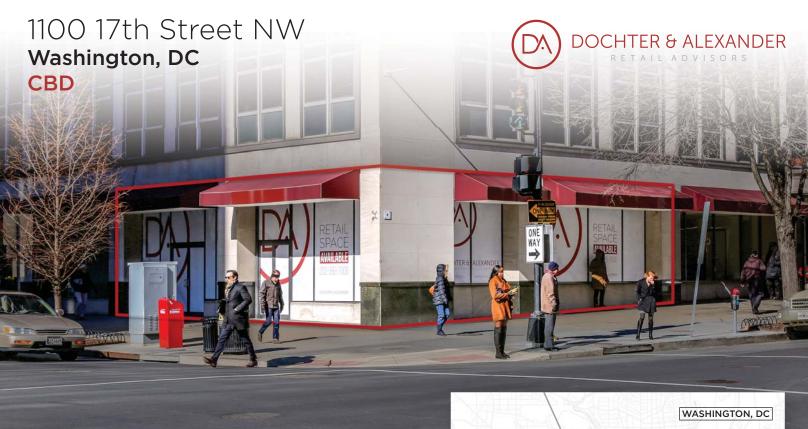

#### RETAIL SPACE AVAILABLE

Square Footage: 2,420 RSF

Timing: **Immediate** 

\$85 PSF NNN Rent/Nets:

Frontage: 82'

14' Ceiling Height:

#### **HIGHLIGHTS**

- Corner location fronting highly trafficked L Street and 17th Street
- Prime cafe / quick-service restaurant opportunity
- One block from Farragut North Metro Station (24,927 AWP)