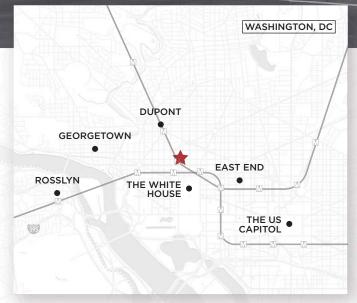

#### RETAIL SPACE AVAILABLE

Square Footage: 2,420 RSF

Timing: **Immediate** 

\$85 PSF NNN Rent/Nets:

Frontage: 82'

14' Ceiling Height:

#### **HIGHLIGHTS**

- Corner location fronting highly trafficked L Street and 17th Street
- Prime cafe / quick-service restaurant opportunity
- One block from Farragut North Metro Station (24,927 AWP)



## **NEARBY TENANTS**

























### SITE DEMOGRAPHICS

Population

Median Household Income

Households

**Employees** Businesses

55,892

\$75,000

3,443

5 Min Walk

91,876 5,605

1,408

\$80,768

7 Min Walk

8,481 153,537

8,881

10 Min Walk

11,167

\$78,260

# CONTACT

**David Dochter** 202.971.8989 david@dochalex.com

**Matthew Alexander** 202.971.8788 matthew@dochalex.com













L Street

Square Footage: 2,420 RSF

▼ Timing: Immediate

■ Rent/Nets: \$85 PSF NNN

▼ Frontage: 82'

Ceiling Height: 14'

dochalex.com

(\*) 

(\*\*DARetailAdvisor\*\*)