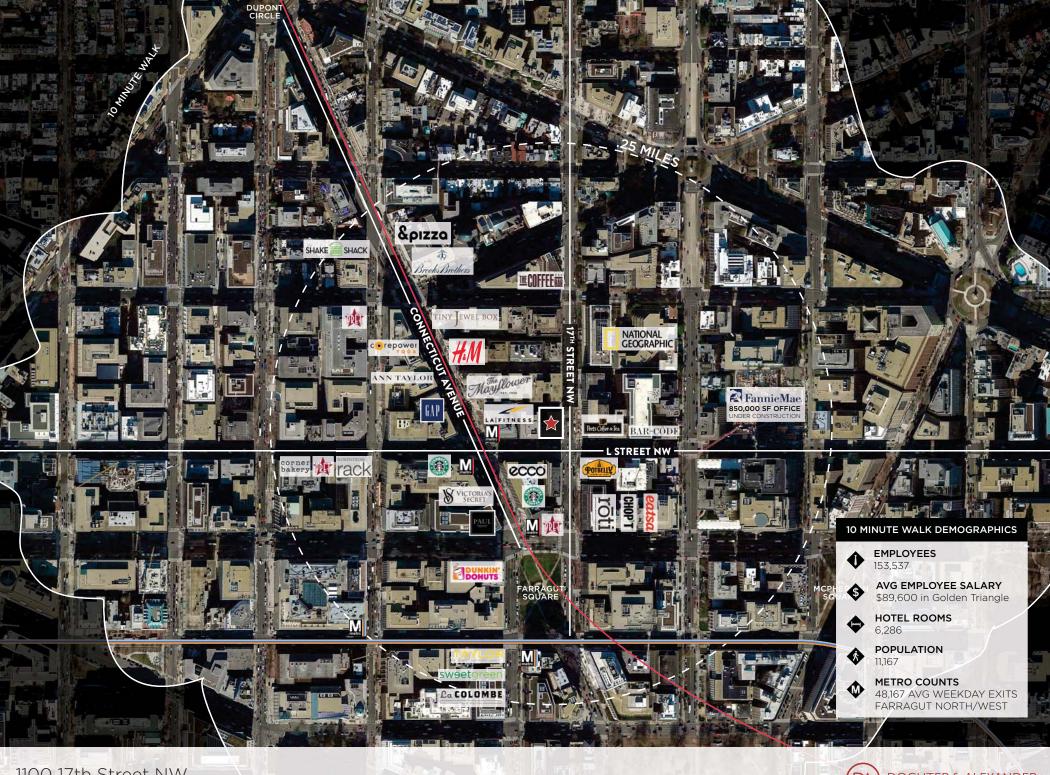

#### RETAIL SPACE AVAILABLE

Square Footage: 2,420 RSF

Timing: **Immediate** 

\$85 PSF NNN Rent/Nets:

Frontage: 82'

14' Ceiling Height:

#### **HIGHLIGHTS**

- Corner location fronting highly trafficked L Street and 17th Street
- Prime cafe / quick-service restaurant opportunity
- One block from Farragut North Metro Station (24,927 AWP)