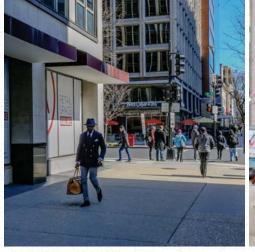

#### RETAIL SPACE AVAILABLE

Square Footage: 2,420 RSF

Timing: **Immediate** 

\$85 PSF NNN Rent/Nets:

Frontage: 82'

14' Ceiling Height:

#### **HIGHLIGHTS**

- Corner location fronting highly trafficked L Street and 17th Street
- Prime cafe / quick-service restaurant opportunity
- One block from Farragut North Metro Station (24,927 AWP)