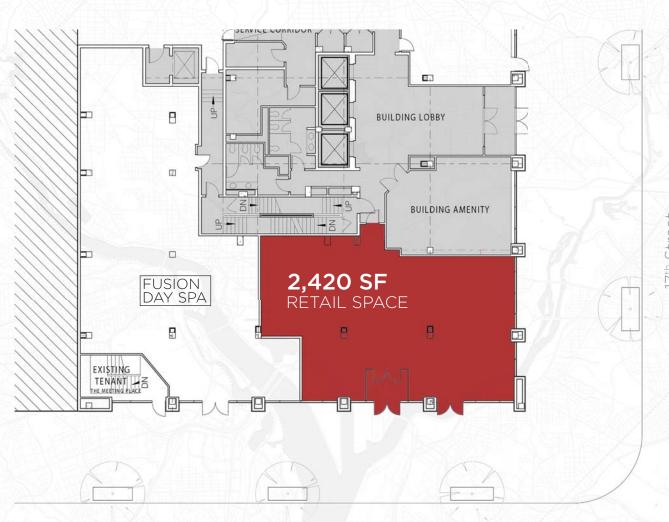

#### RETAIL SPACE AVAILABLE

Square Footage: 2,420 RSF

Timing: **Immediate** 

\$85 PSF NNN Rent/Nets:

Frontage: 82'

14' Ceiling Height:

Ceiling Height: 14'

dochalex.com

(\*) 

(\*\*DARetailAdvisor\*\*)