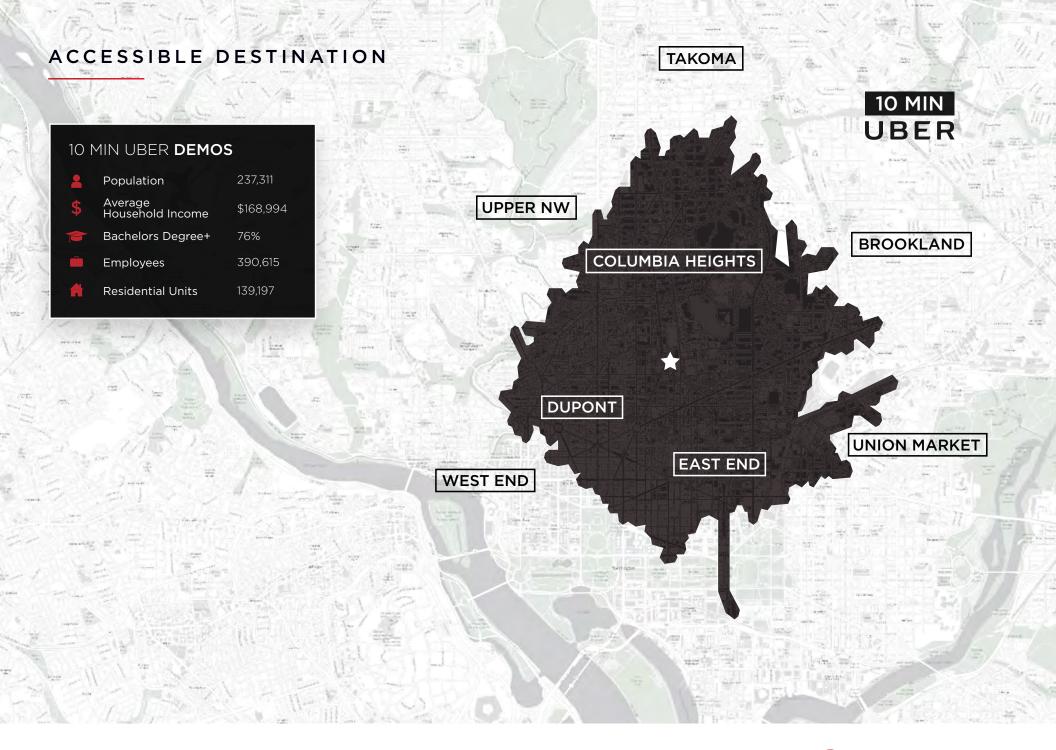

#### HIGHLIGHTS

- New development with 312 residential units in the heart of the Duke District
- Located in the trendy Shaw neighborhood directly north of the popular 9:30 Club and walking distance from Howard University
- Potential for fully vented restaurant with outdoor patio opportunity on the corner of 9th and W Streets