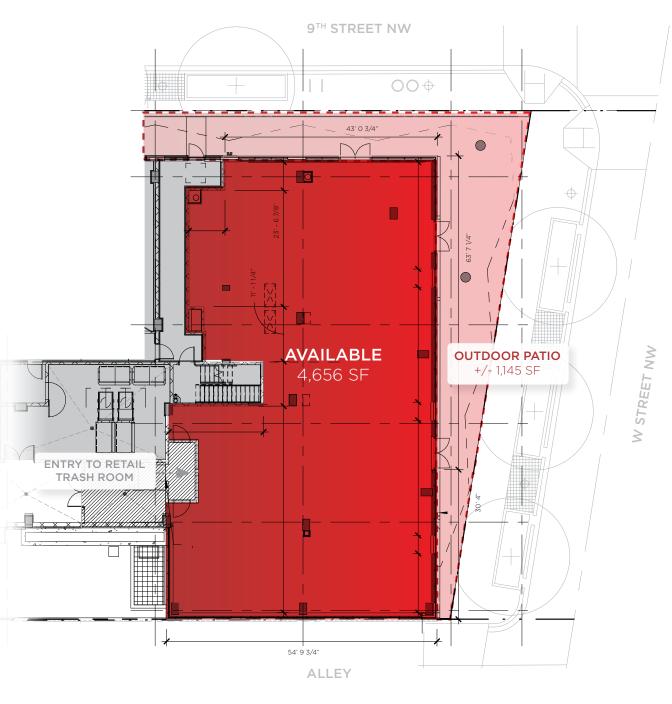

**Square Footage | +/- 1,674 - 4,656 SF** 

**Frontage** | +/- 137'

Ceiling Height | 17' 8"

Rent | \$50.00 - \$55.00 PSF NNN

Timing | Immediate

#### **SPECS**

**Square Footage** | 4,656 SF

Frontage | 137'

Ceiling Heights | 17' 8"

Timing | Immediate

Rent | \$50.00 - \$55.00 PSF NNN

**EXPLORE VIRTUAL SPACE** 