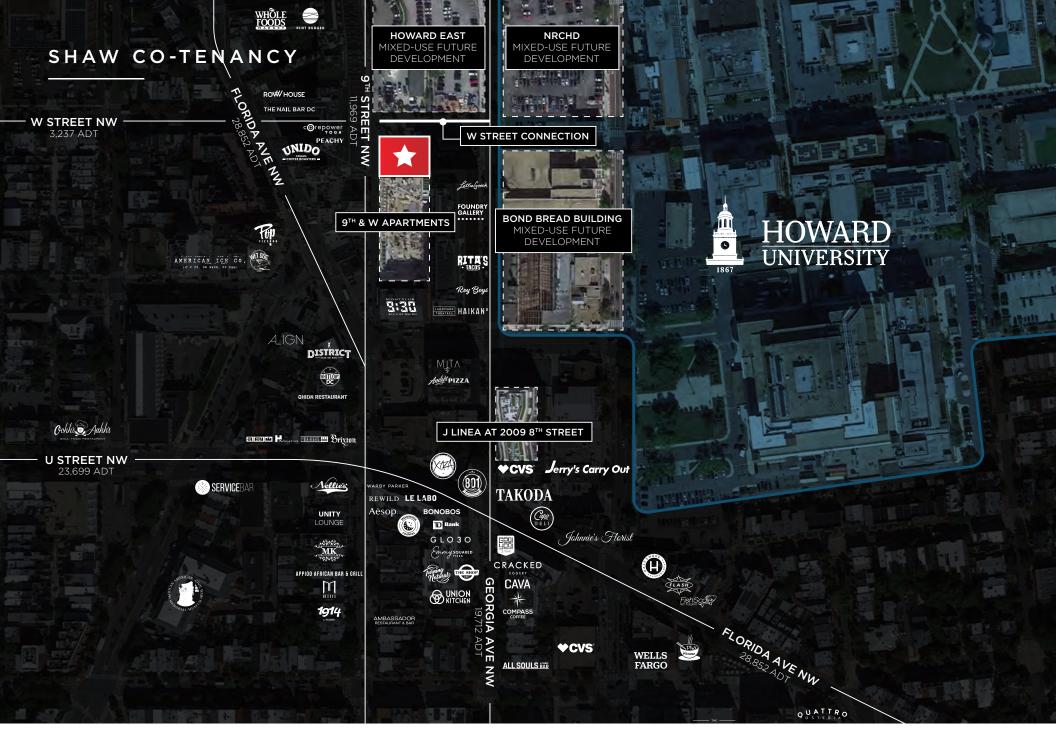

#### HIGHLIGHTS

- New development with 312 residential units in the heart of the Duke District
- Located in the trendy Shaw neighborhood directly north of the popular 9:30 Club and walking distance from Howard University
- Potential for fully vented restaurant with outdoor patio opportunity on the corner of 9th and W Streets

#### **NEARBY TENANTS**