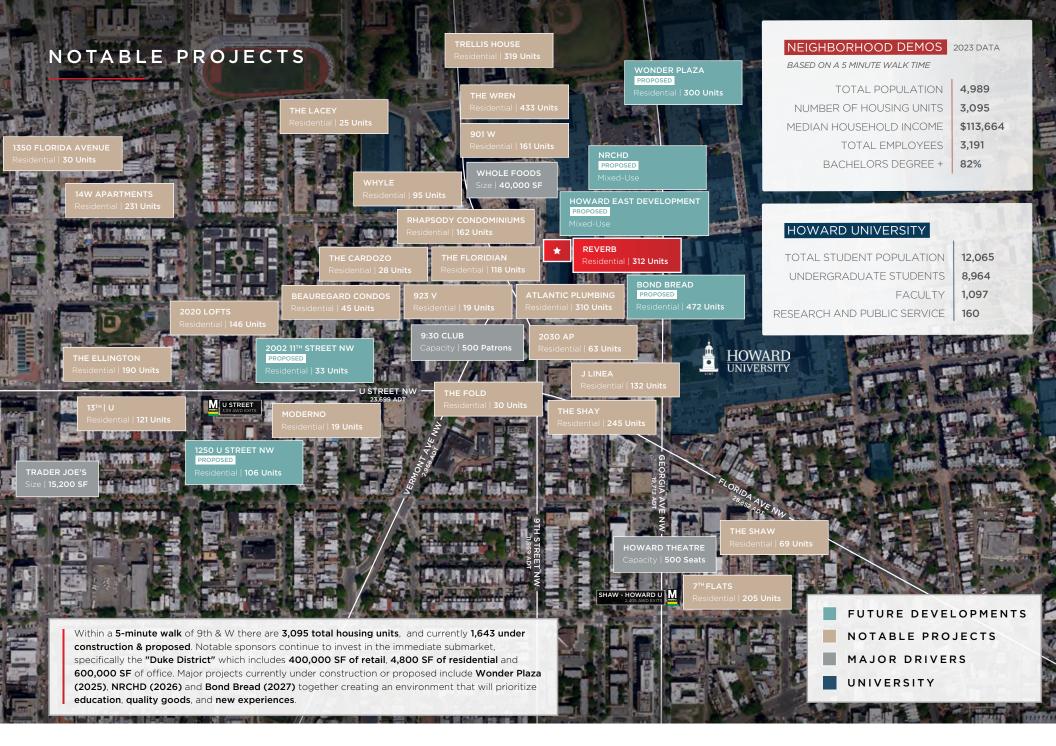

#### HIGHLIGHTS

- New development with 312 residential units in the heart of the Duke District
- Located in the trendy Shaw neighborhood directly north of the popular 9:30 Club and walking distance from Howard University
- Potential for fully vented restaurant with outdoor patio opportunity on the corner of 9th and W Streets