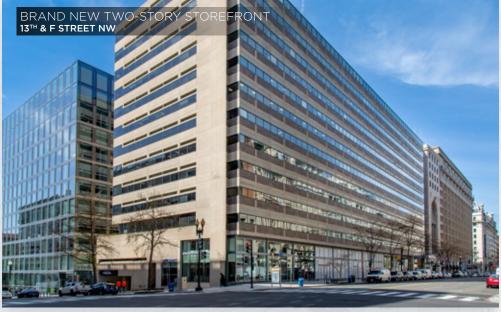

**Square Footage | +/- 1,992 - 35,931 SF** 

Timing | Immediate

Rent | \$55.00 PSF NNN on Ground Floor

PRIME F STREET PROPERTY

# **HIGHLIGHTS**

- ▼ Downtown DC property, blocks from the White House and other major entertainment and tourist attractions
- Branding opportunity on F Street, the office and retail spine of downtown DC
- 1 block from Metro Center, the fifth busiest station in the entire Metro rail system