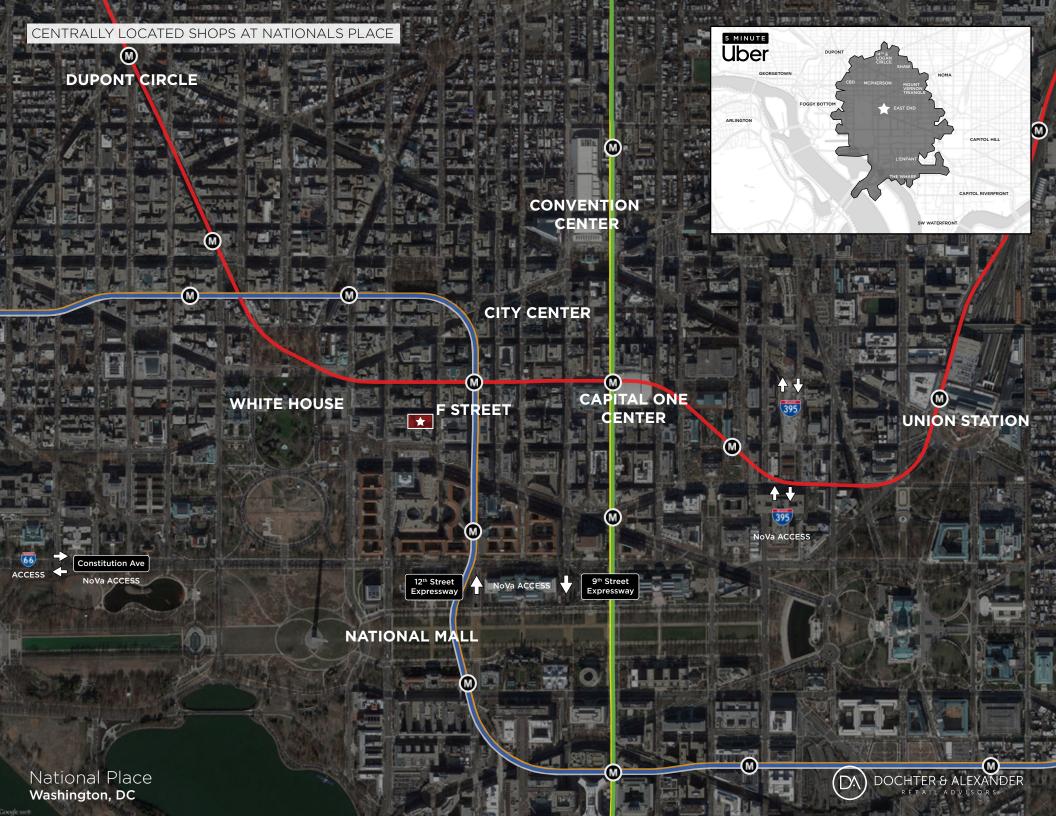

# **HIGHLIGHTS**

- ▼ Downtown DC property, blocks from the White House and other major entertainment and tourist attractions
- Branding opportunity on F Street, the office and retail spine of downtown DC
- 1 block from Metro Center, the fifth busiest station in the entire Metro rail system