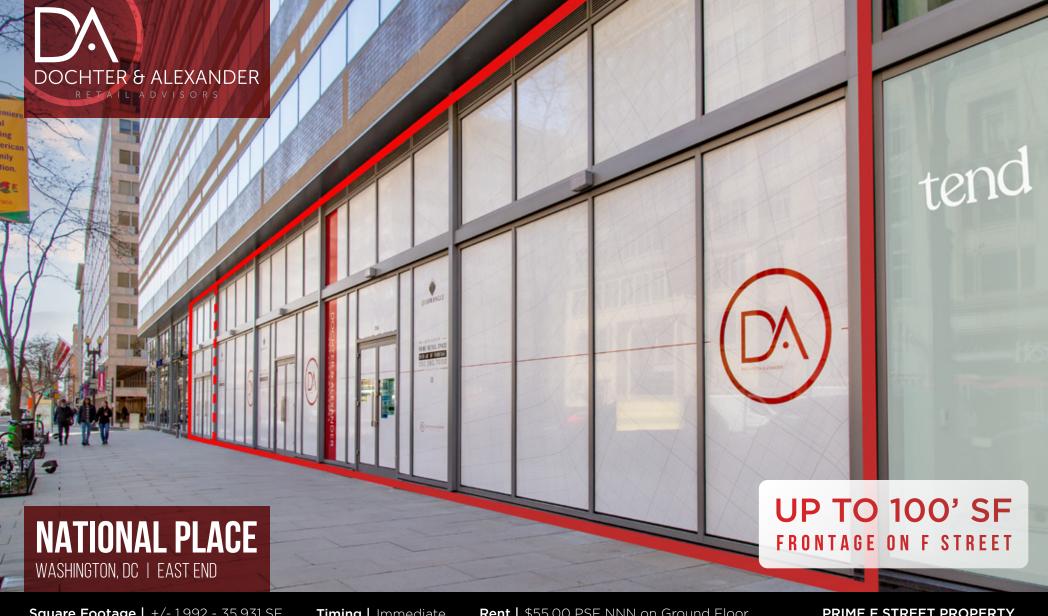

**Square Footage | +/- 1,992 - 35,931 SF** 

Timing | Immediate

Rent | \$55.00 PSF NNN on Ground Floor

PRIME F STREET PROPERTY

# **HIGHLIGHTS**

- ▼ Downtown DC property, blocks from the White House and other major entertainment and tourist attractions
- Branding opportunity on F Street, the office and retail spine of downtown DC
- 1 block from Metro Center, the fifth busiest station in the entire Metro rail system