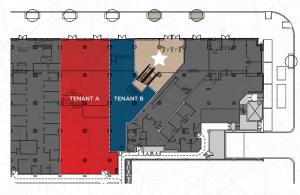

# **GROUND FLOOR**

#### TENANT A

**Square Footage** | 4,668 SF

Frontage | Up to 40'

Ceiling Height | 8' 4" - 22' 3"

Timing | Immediate

Rent | \$55.00 PSF NNN

## TENANT B

Square Footage | 1,992 SF

Frontage | Up to 20'

Ceiling Height | 8' 4" - 22' 4"

Timing | Immediate

Rent | \$55.00 PSF NNN

#### TENANT C

Square Footage | 1,479 SF Ground Floor

27,792 SF Second Floor

Frontage | Up to 40'

**Ceiling Height** | 8' 4" - 22' 2"

Timing | Immediate

Rent | \$55.00 PSF NNN

F STREET NW