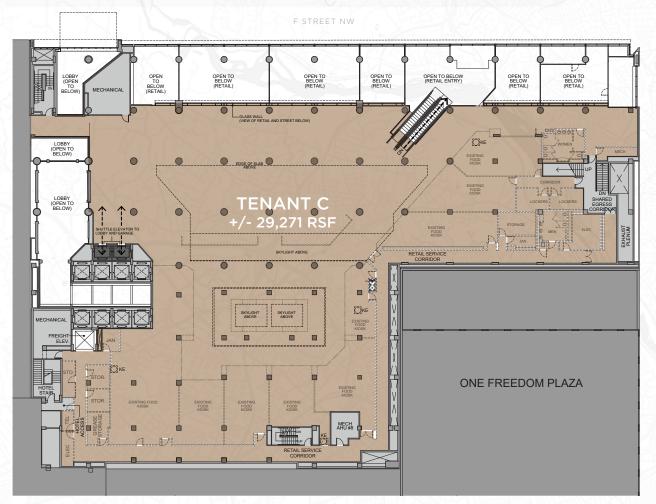

# **SECOND FLOOR**

## TENANT C

Square Footage | 1,479 SF Ground Floor

27,792 SF Second Floor

Frontage | Up to 40'

Ceiling Height | 8' 4" - 22' 2"

Timing | Immediate

Rent/Nets | Available Upon Request