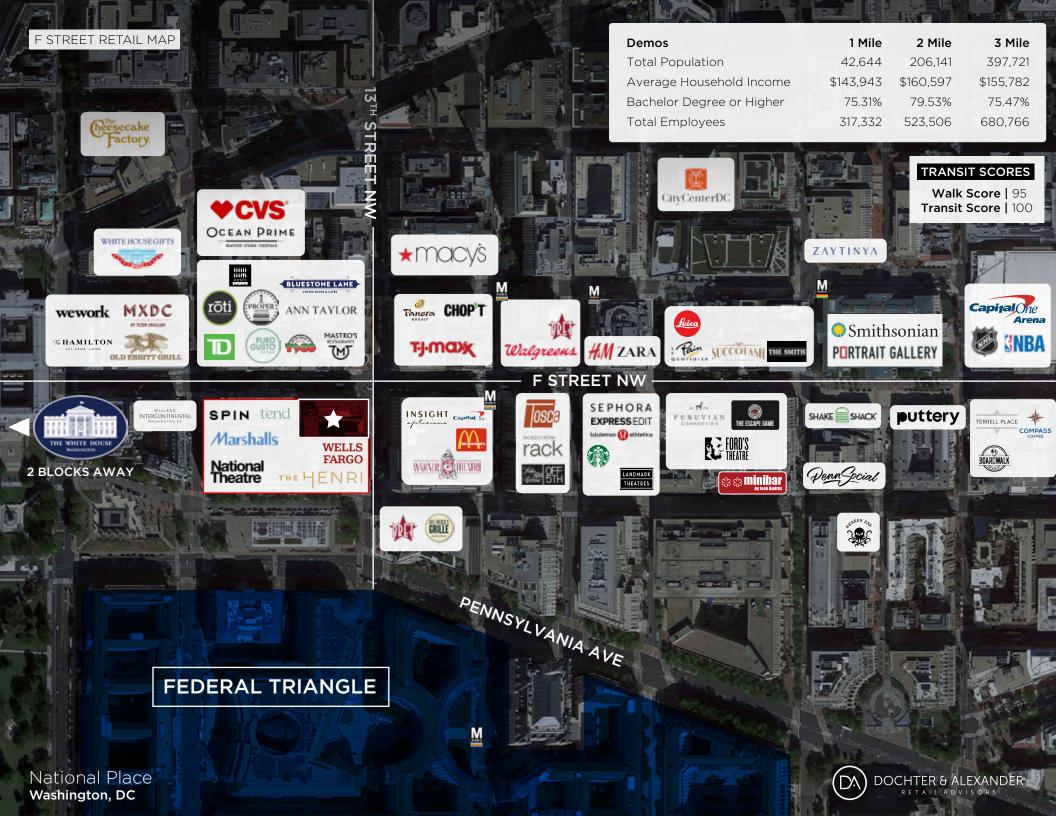

# **NEARBY TENANTS**

Marshalls

EXITS FROM METRO CENTER

**27,090** 

19,465

NEARBY ENTERTAINMENT ANNUAL ATTENDANCE

4.4M 1.2M

CAPITAL ONE
SPORTS ARENA

CONVENTION
CENTER

| DEMOGRAPHICS             | 1 Miles   | 2 Miles   | 3 Miles   |
|--------------------------|-----------|-----------|-----------|
| POPULATION               | 42,644    | 206,141   | 397,721   |
| AVERAGE HOUSEHOLD INCOME | \$143,943 | \$160,597 | \$155,782 |
| BACHELORS DEGREE+        | 75.31%    | 79.53%    | 75.47%    |
| EMPLOYEES                | 317,332   | 523,506   | 680,766   |