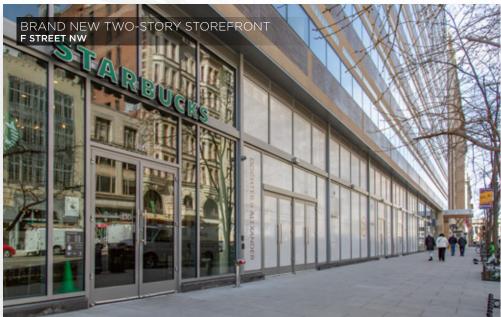

# **GROUND FLOOR**

#### TENANT A

**Square Footage** | 4,668 SF

Frontage | Up to 40'

Ceiling Height | 8' 4" - 22' 3"

Timing | Immediate

Rent | \$55.00 PSF NNN

## TENANT B

Square Footage | 1,992 SF

Frontage | Up to 20'

Ceiling Height | 8' 4" - 22' 4"

Timing | Immediate

Rent | \$55.00 PSF NNN

#### TENANT C

Square Footage | 1,479 SF Ground Floor

27,792 SF Second Floor

Frontage | Up to 40'

**Ceiling Height** | 8' 4" - 22' 2"

Timing | Immediate

Rent | \$55.00 PSF NNN

F STREET NW