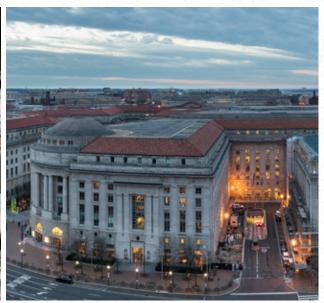

**Square Footage | +/- 1,992 - 35,931 SF** 

Timing | Immediate

Rent | \$55.00 PSF NNN on Ground Floor

PRIME F STREET PROPERTY

# **HIGHLIGHTS**

- ▼ Downtown DC property, blocks from the White House and other major entertainment and tourist attractions
- Branding opportunity on F Street, the office and retail spine of downtown DC
- 1 block from Metro Center, the fifth busiest station in the entire Metro rail system