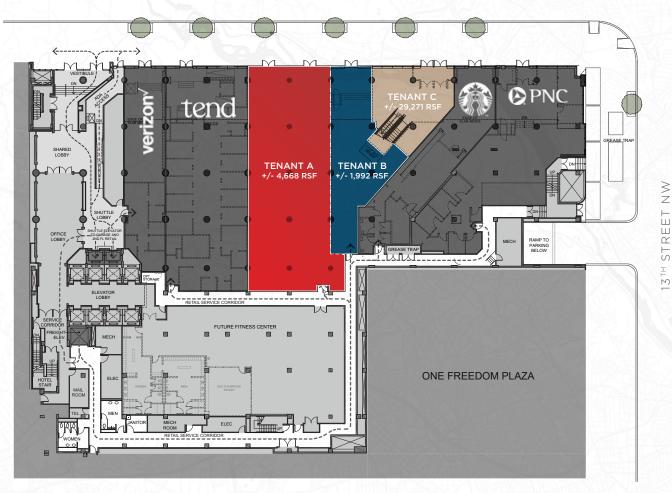

# **GROUND FLOOR**

#### TENANT A

**Square Footage** | 4,668 SF

Frontage | Up to 40'

Ceiling Height | 8' 4" - 22' 3"

Timing | Immediate

Rent | \$55.00 PSF NNN

## TENANT B

Square Footage | 1,992 SF

Frontage | Up to 20'

Ceiling Height | 8' 4" - 22' 4"

Timing | Immediate

Rent | \$55.00 PSF NNN

#### TENANT C

Square Footage | 1,479 SF Ground Floor

27,792 SF Second Floor

Frontage | Up to 40'

**Ceiling Height** | 8' 4" - 22' 2"

Timing | Immediate

Rent | \$55.00 PSF NNN

F STREET NW

## TENANT A + B + C

**Square Footage** | 35,931 SF

Frontage | Up to 100'

Ceiling Height | Up to 8' 4" - 22' 4"

FIRST FLOOR