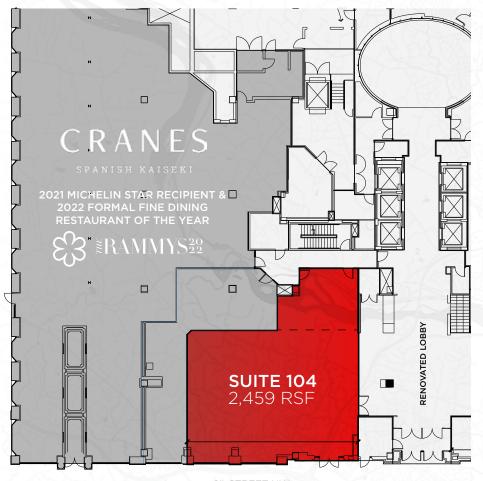

# SUITE 104

**Square Footage** | 2,459 SF

Frontage | 54' 3"

Ceiling Heights | 13'

Timing | Immediate

Rent | \$48.00 PSF NNN

## **CONCEPTUAL RENDERINGS**

**DESIGN CONCEPT FOR SUITE 104** 

HOTEL KEYS WITHIN .25 MILES

3,613

**OFFICE TENANTS** 

COVINGTON

wework BAKER BOTTS

GALLUP