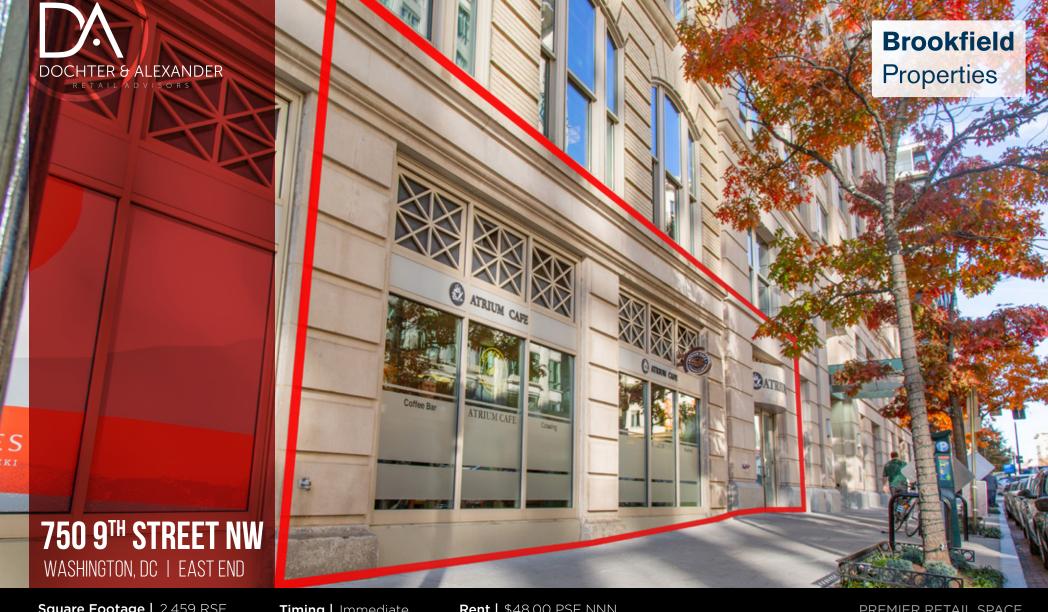

**Square Footage |** 2,459 RSF

Timing | Immediate

**Rent |** \$48.00 PSF NNN

PREMIER RETAIL SPACE

#### **HIGHLIGHTS**

- High profile retail space downtown
- Steps away from City Center, Verizon Center, the Portrait Gallery, and the new MLK Jr Memorial Library
- **24 hour neighborhood** with office, hotel, residential, entertainment, and museums in the area