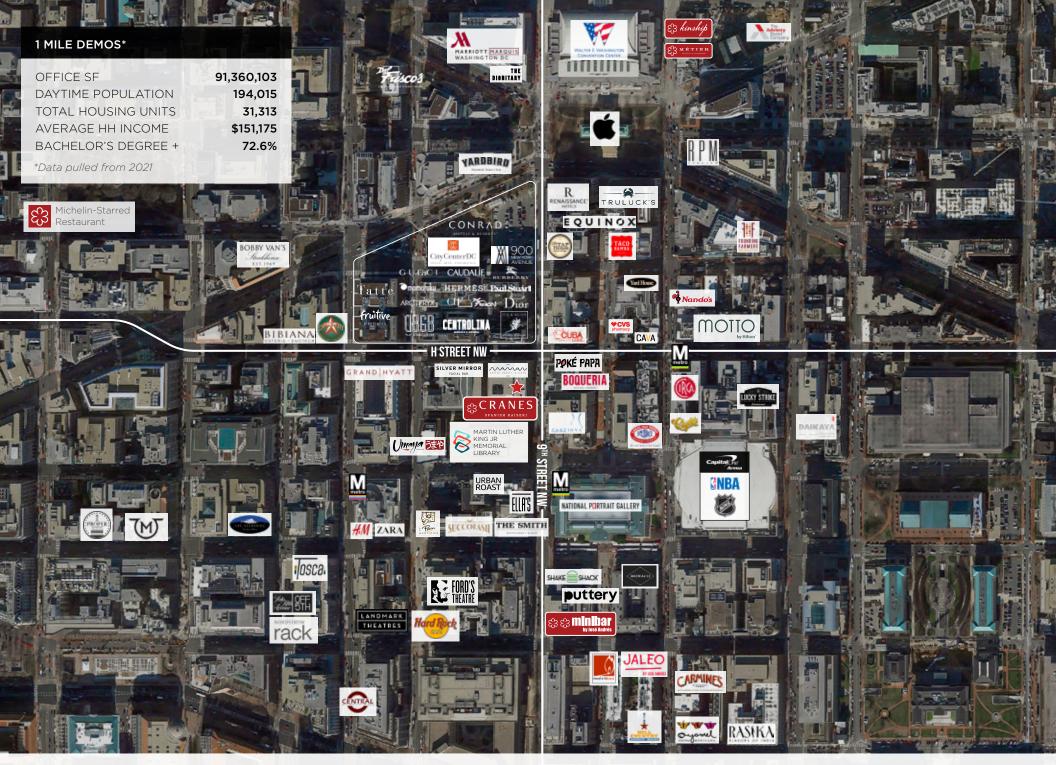

### **NEARBY TENANTS**

9th STREET NW

**AVERAGE METRO RIDERS** 

24,794 47,567

CAPITAL ONE ARENA TICKETS
SOLD ANNUALLY

4.4M

| DEMOGRAPHICS             | .25 Miles  | .5 Miles   | 1 Mile     |
|--------------------------|------------|------------|------------|
| OFFICE SF                | 14,971,387 | 44,839,801 | 91,360,103 |
| DAYTIME POPULATION       | 17,168     | 69,332     | 194,015    |
| AVERAGE HOUSEHOLD INCOME | \$205,919  | \$158,972  | \$151,175  |
| BACHELOR'S DEGREE +      | 81.5%      | 74.8%      | 72.6%      |