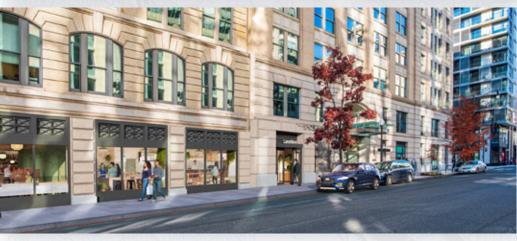

**Square Footage |** 2,459 RSF

Timing | Immediate

**Rent |** \$48.00 PSF NNN

PREMIER RETAIL SPACE

# SUITE 104

**Square Footage** | 2,459 SF

Frontage | 54' 3"

Ceiling Heights | 13'

Timing | Immediate

Rent | \$48.00 PSF NNN