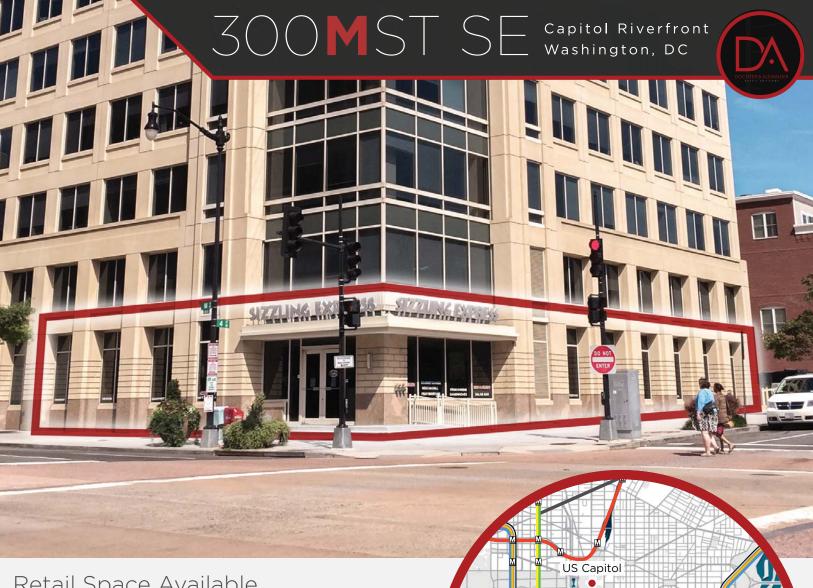

### Retail Space Available

▶ Square Footage 5,067 sa ft

Rent \$38 NNN **Timing Immediate** 

- ► Highlights
  - O Vented corner restaurant space
  - O Located in DC's rapidly growing Capitol Riverfront neighborhood
  - O Across the street from US Department of Transportation **HQ** and **Navy Yard Complex**
  - O 11,143 average weekday passenger exits at Navy Yard Metro

# ZOOMST SE Capitol Riverfront Washington, DC

M St

Square Footage 5,067 sq ft

Rent \$38 NNN <u>Timing</u> Immediate Ceiling Height 13'7"

Connect