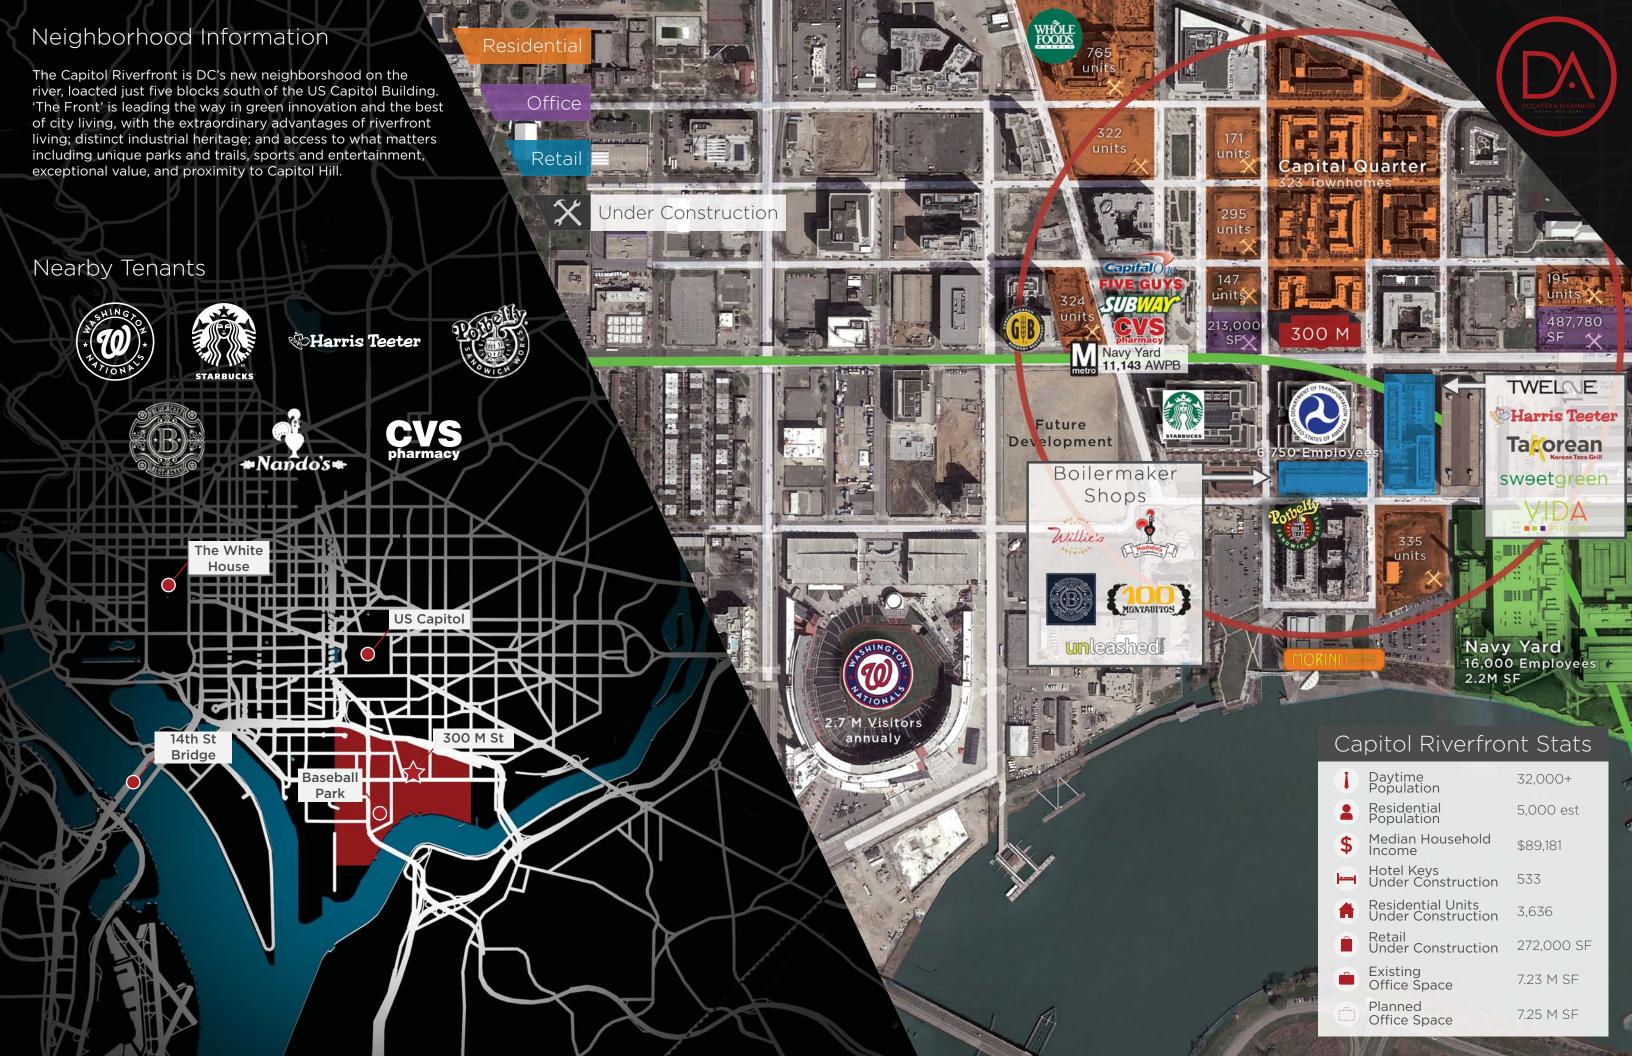

## Site Demographics

|    |                            | .25 Mile Radius | .5 Mile Radius | 1 Mile Radius |
|----|----------------------------|-----------------|----------------|---------------|
| 8  | Population                 | 2,130           | 7,891          | 31,057        |
| \$ | Median Household<br>Income | d \$62,628      | \$94,689       | \$89,229      |
|    | Households                 | 1,396           | 4,339          | 16,536        |
| 1  | Employees                  | 7,708           | 11,854         | 44,480        |
|    |                            |                 |                |               |

### Nearby Tenants

Harris Teeter GB

unleashed

202.971.8989

Contact

david@dochalex.com

David Dochter

Matthew Alexander 202.971.8788 matthew@dochalex.com