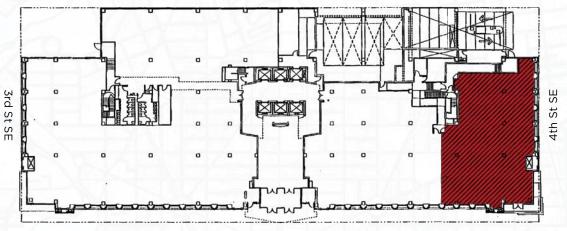

### Retail Space Available

▶ Square Footage 5,067 sa ft

Rent \$38 NNN **Timing Immediate** 

- ► Highlights
  - O Vented corner restaurant space
  - O Located in DC's rapidly growing Capitol Riverfront neighborhood
  - O Across the street from US Department of Transportation **HQ** and **Navy Yard Complex**
  - O 11,143 average weekday passenger exits at Navy Yard Metro

# ZOOMST SE Capitol Riverfront Washington, DC

M St

Square Footage 5,067 sq ft

Rent \$38 NNN <u>Timing</u> Immediate Ceiling Height 13'7"

Connect