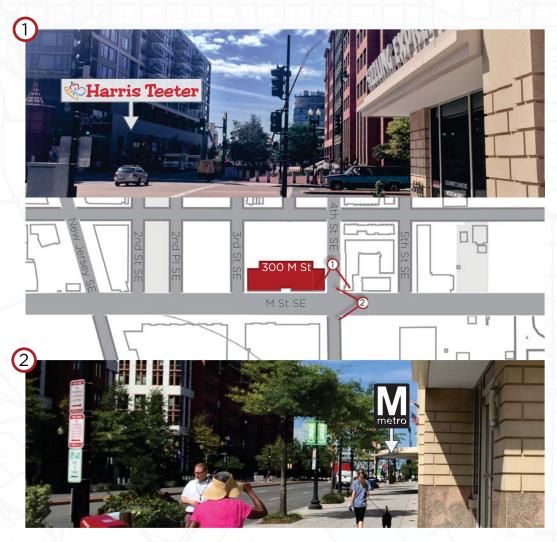

--------|----------------|---------------|
| 8  | Population                 | 2,130           | 7,891          | 31,057        |
| \$ | Median Household<br>Income | d \$62,628      | \$94,689       | \$89,229      |
|    | Households                 | 1,396           | 4,339          | 16,536        |
| 1  | Employees                  | 7,708           | 11,854         | 44,480        |
|    |                            |                 |                |               |

### Nearby Tenants

Harris Teeter GB

unleashed

202.971.8989

Contact

david@dochalex.com

David Dochter

Matthew Alexander 202.971.8788 matthew@dochalex.com

sweetgreen





# ZOOMST SE Capitol Riverfront Washington, DC





M St

Square Footage 5,067 sq ft

Rent \$38 NNN <u>Timing</u> Immediate Ceiling Height 13'7"



Connect