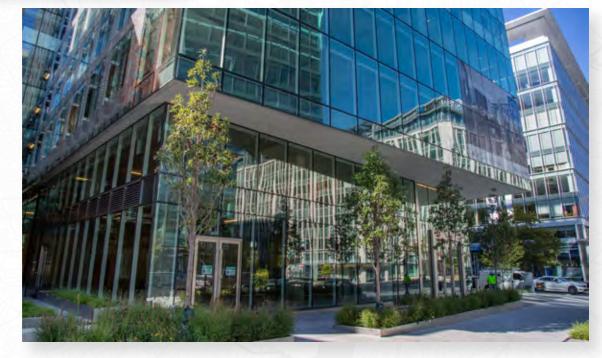

# 2100 L STREET NW WASHINGTON, DC | CBD

Square Footage | 2,460 - 2,587 SF

Timing | Immediate

Rent/Nets | Pricing Upon Request

## HIGHLIGHTS

- New trophy office building at the gateway to the CBD and West End
- Great Cafe / Restaurant opportunity with potential operable storefronts and outdoor dining
- Access to an outstanding mix of dense office population, West End residential and George Washington University