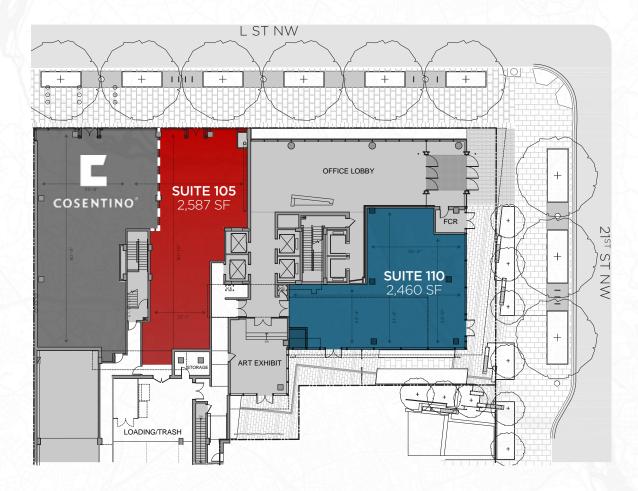

# 2100 L STREET NW WASHINGTON, DC | CBD

Square Footage | 2,460 - 2,587 SF

Timing | Immediate

Rent/Nets | Pricing Upon Request

2100 L Street NW Washington, DC

43' FRONTAGE 11' 6" - 14' 10" CEILING HEIGHTS

21<sup>ST</sup> STREET NW | SUITE 110

80' 2" FRONTAGE 14' 10" CEILING HEIGHTS

L STREET NW | SUITE 100 - 105

### SUITE 105

Square Footage | 2,587 SF Ceiling Height | 14' 10" Frontage | 43'-6" Rent/Nets | Pricing Upon Request Timing | Immediate

### SUITE 110

Square Footage | 2,460 SF Ceiling Height | 11' 6" - 14' 10" Frontage | 43' Rent/Nets | Pricing Upon Request Timing | Immediate

2100 L Street NW Washington, DC

| EMPLOYEES          | RESIDENTIAL UNITS | AVERAGE METRO RIDERS          | UNDERGRADUATE STUDENTS                   |
|--------------------|-------------------|-------------------------------|------------------------------------------|
| WITHIN A HALF MILE |                   | AT FOGGY BOTTOM METRO STATION | ENROLLED AT GEORGE WASHINGTON UNIVERSITY |
| 130,924            | 28,117            | 18,800 Mar 6,832 Mar          | 11,763                                   |