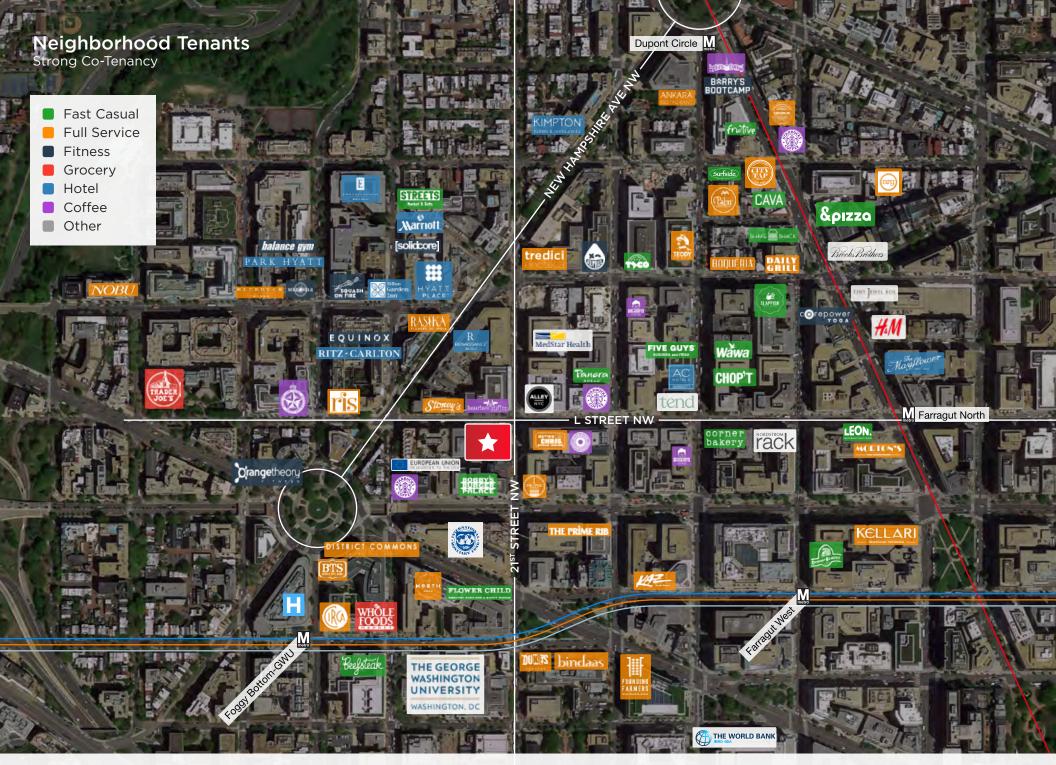

## NEARBY TENANTS

BLUESTONE LANE

tend The world bank

EQUINOX

DUPONT

ESTABLISHED RESIDENTIAL IN HISTORIC NEIGHBORHOOD

- 12,597 Residents
- \$159,135 Avg Household Income
- 92% Bachelors Degree +
  22,723 Daytime Population
- \$7,019 Avg Food Away from Home Spend

#### CENTRAL BUSINESS DISTRICT PRIVATE SECTOR OFFICE HUB

- **115.811** Workers in Dense Office
- **32,000,000** Square Feet of Office
- \$105,000 Avg Worker Salary
- 31 Top 100 Law Firms

#### FOGGY BOTTOM GW UNIVERSITY & STATE DEPT

- 11,139 Housing Units
- \$978,509 Average Home Value
- 20,636 Daytime Population
- 11,763 GW University undergrads

**10 MINUTE WALK** 

2100 L Street NW Washington, DC