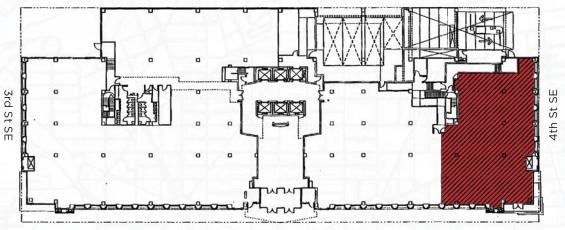

### Retail Space Available

Square Footage 5,067 sa ft

Rent Negotiable **Timing Immediate** 

- ► Highlights
  - O Vented corner restaurant space
  - O Located in DC's rapidly growing Capitol Riverfront neighborhood
  - O Across the street from **US Department of Transportation HQ** and **Navy Yard Complex**
  - O 11,143 average weekday passenger exits at Navy Yard Metro

## 300MSTSE Capitol Riverfront Washington, DC

M St

Square Footage 5,067 sq ft

Rent Negotiable Timing Immediate Ceiling Height 13'7"