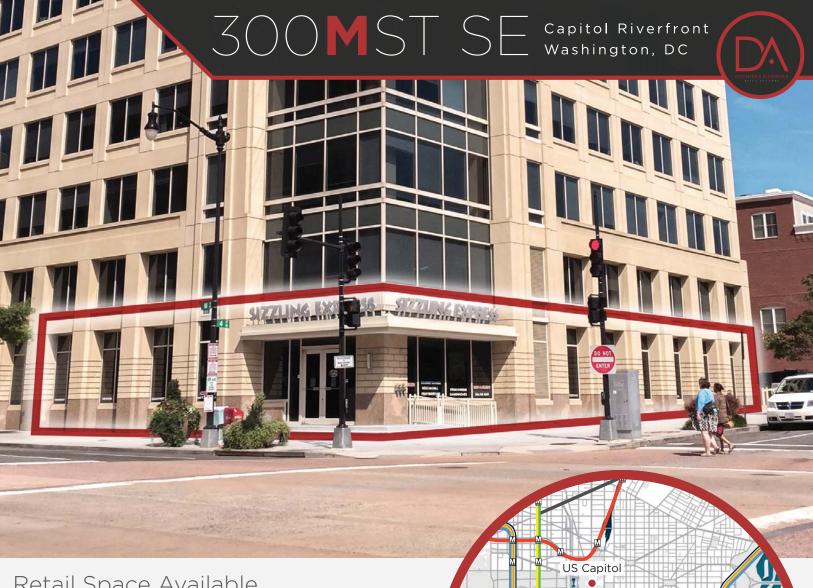

### Retail Space Available

Square Footage 5,067 sa ft

Rent Negotiable **Timing Immediate** 

- ► Highlights
  - O Vented corner restaurant space
  - O Located in DC's rapidly growing Capitol Riverfront neighborhood
  - O Across the street from **US Department of Transportation HQ** and **Navy Yard Complex**
  - O 11,143 average weekday passenger exits at Navy Yard Metro

## 300MSTSE Capitol Riverfront Washington, DC

M St

Square Footage 5,067 sq ft

Rent Negotiable Timing Immediate Ceiling Height 13'7"