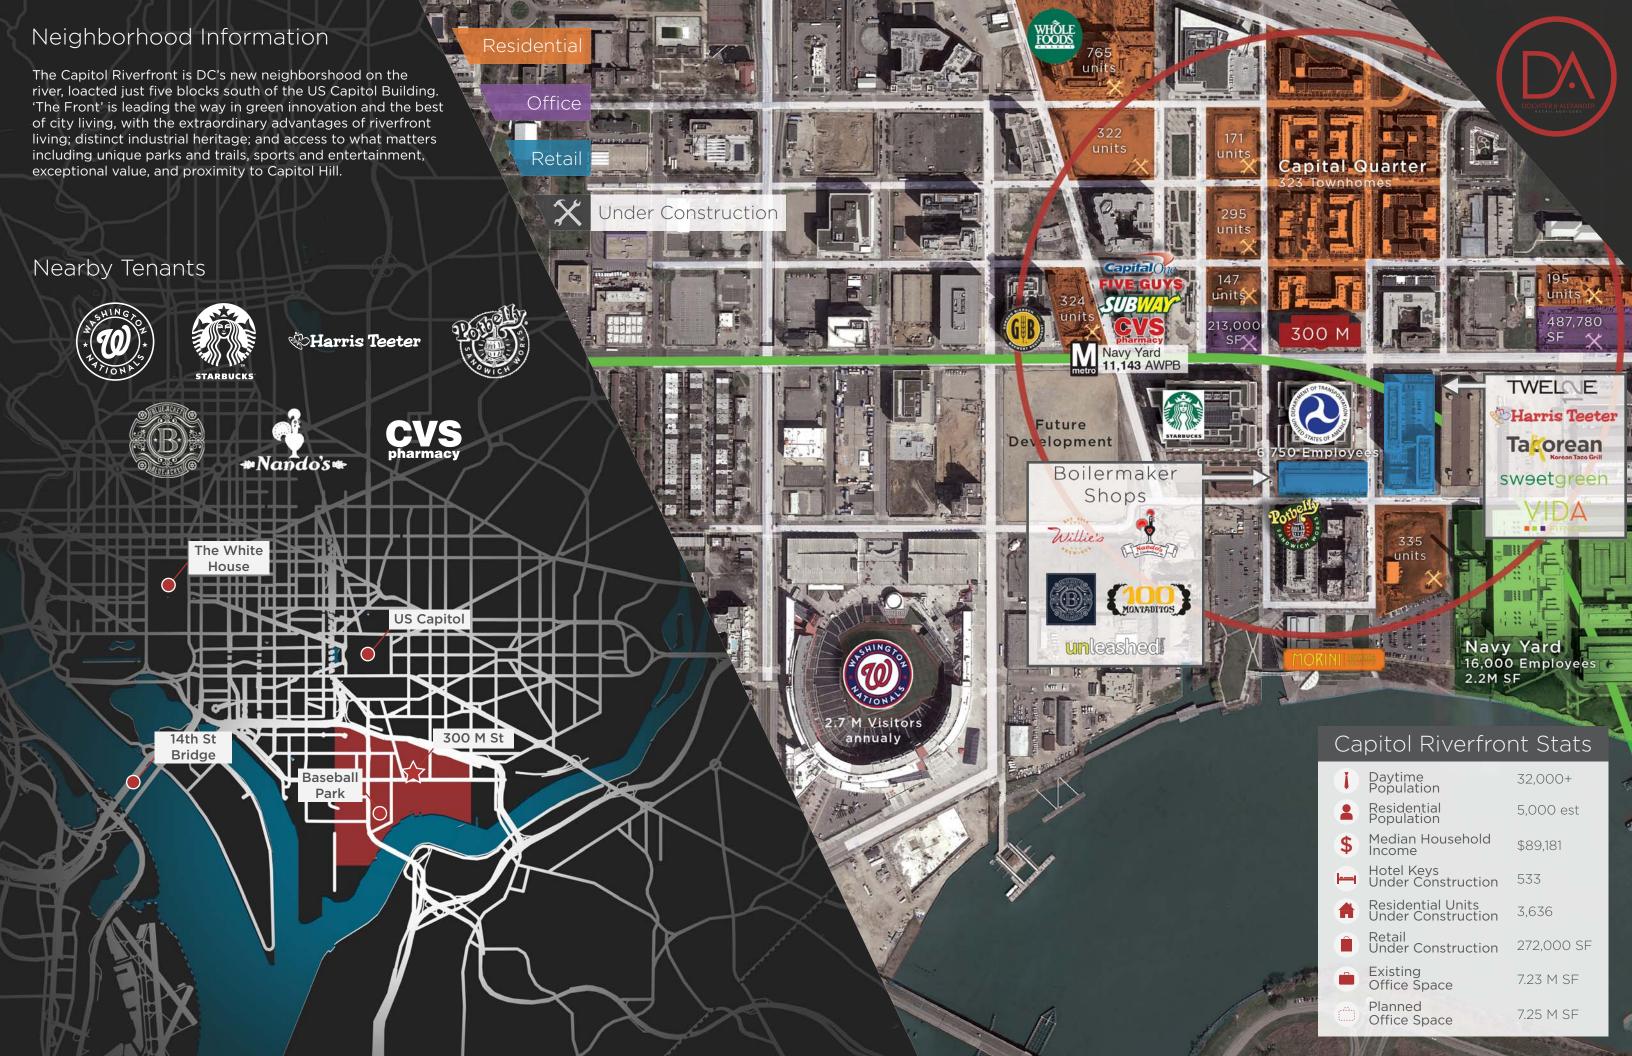

#### Site Demographics

|    |                            | .25 Mile Radius | .5 Mile Radius | 1 Mile Radius |
|----|----------------------------|-----------------|----------------|---------------|
| 8  | Population                 | 2,130           | 7,891          | 31,057        |
| \$ | Median Household<br>Income | d \$62,628      | \$94,689       | \$89,229      |
|    | Households                 | 1,396           | 4,339          | 16,536        |
| 1  | Employees                  | 7,708           | 11,854         | 44,480        |
|    | During                     | 220             | Г 47           | 2 220         |

#### Nearby Tenants

Harris Teeter GB

David Dochter 202.971.8989

Contact

david@dochalex.com Matthew Alexander

unleashed 202.971.8788 matthew@dochalex.com

sweetgreen