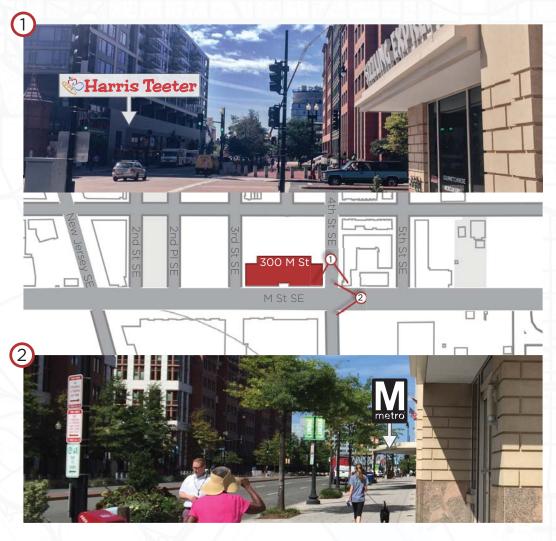

# 300 M St 14th St Bridge O Navy Yard Baseball Park

#### Nearby Tenants

Harris Teeter GB

David Dochter 202.971.8989

Contact

david@dochalex.com Matthew Alexander

unleashed 202.971.8788 matthew@dochalex.com

sweetgreen