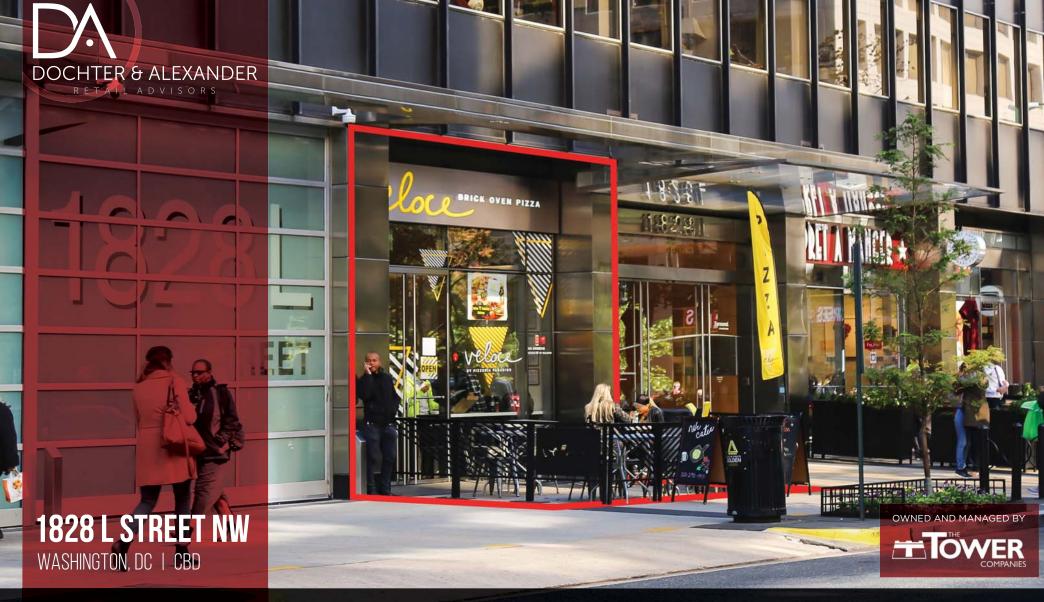

Square Footage | 1,412 RSF

Timing | January 1, 2018

Rent/Nets | Pricing Upon Request

19TH STREET CORRIDOR PROPERTY

#### **HIGHLIGHTS**

- Located along the popular 19th Street restaurant corridor
- Fully vented for restaurant users with outdoor seating on L Street
- In the center of the Central Business District between both Farragut North and Farragut West

# **SPECS**

Square Footage | 1,412 RSF

Ceiling Heights | 16'3"

Timing | January 1,2018

Rent/Nets | Available Upon Request