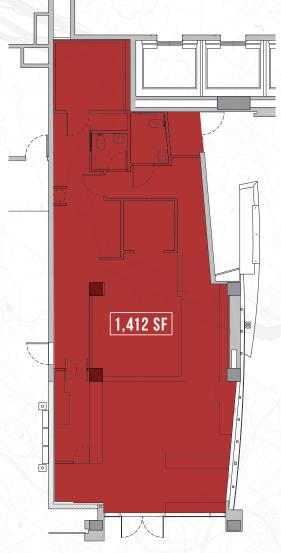

Square Footage | 1,412 RSF

Timing | January 1, 2018

Rent/Nets | Pricing Upon Request

19TH STREET CORRIDOR PROPERTY

# **SPECS**

Square Footage | 1,412 RSF

Ceiling Heights | 16'3"

Timing | January 1,2018

Rent/Nets | Available Upon Request