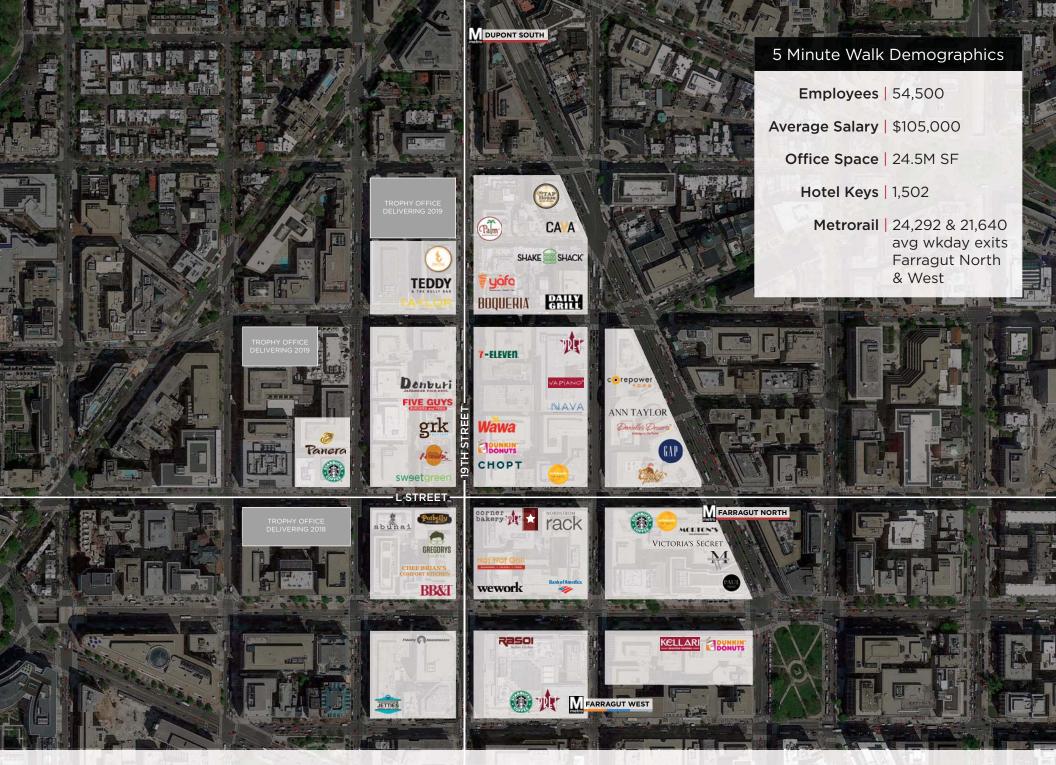

#### **HIGHLIGHTS**

- Located along the popular 19th Street restaurant corridor
- Fully vented for restaurant users with outdoor seating on L Street
- In the center of the Central Business District between both Farragut North and Farragut West

### **NEARBY TENANTS**

\* PRET A MANGER \*

sweetgreen

CHOPT

L Street NW