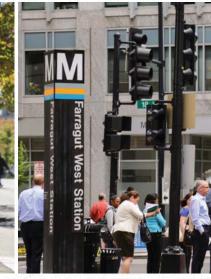

#### **HIGHLIGHTS**

- Located along the popular 19th Street restaurant corridor
- Fully vented for restaurant users with outdoor seating on L Street
- In the center of the Central Business District between both Farragut North and Farragut West