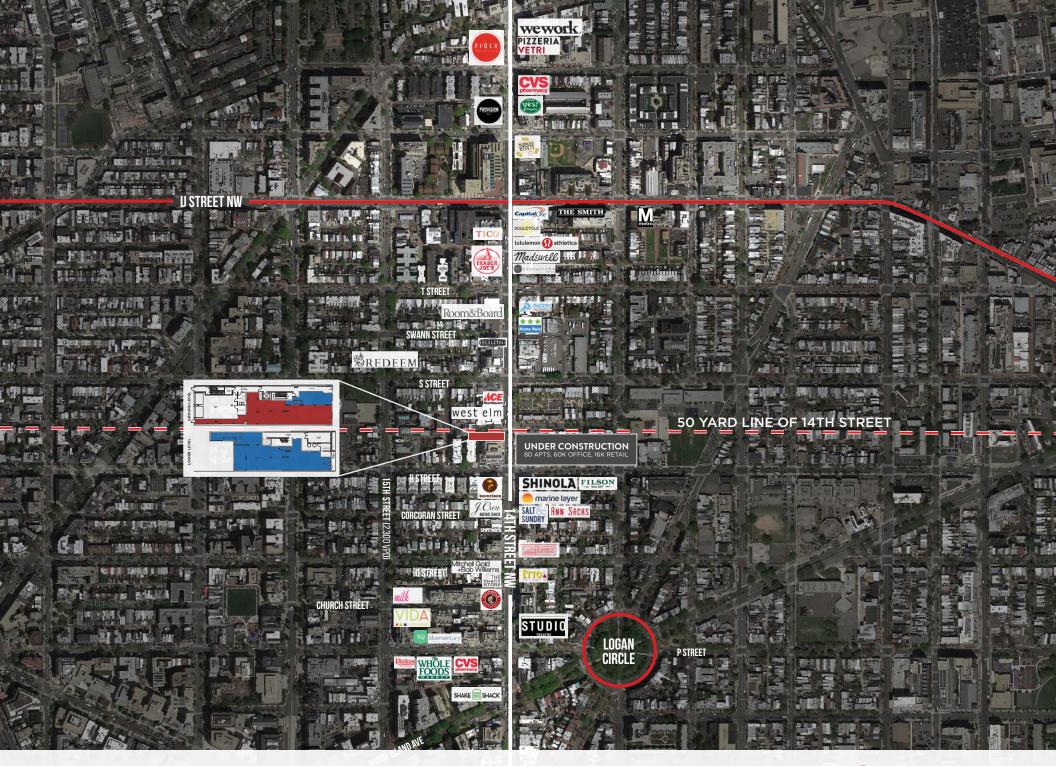

### **HIGHLIGHTS**

- Prime frontage on popular 14th Street, across from a new mixed use project
- ▼ Chef driven restaurant street with co-tenancy of trendy fashion and home goods stores
- Along the walking path of both **Trader Joes** and **Whole Foods** daily needs grocery stores

### **NEARBY TENANTS**

sweetgreen west elm

14TH STREET NW

LOWER LEVEL