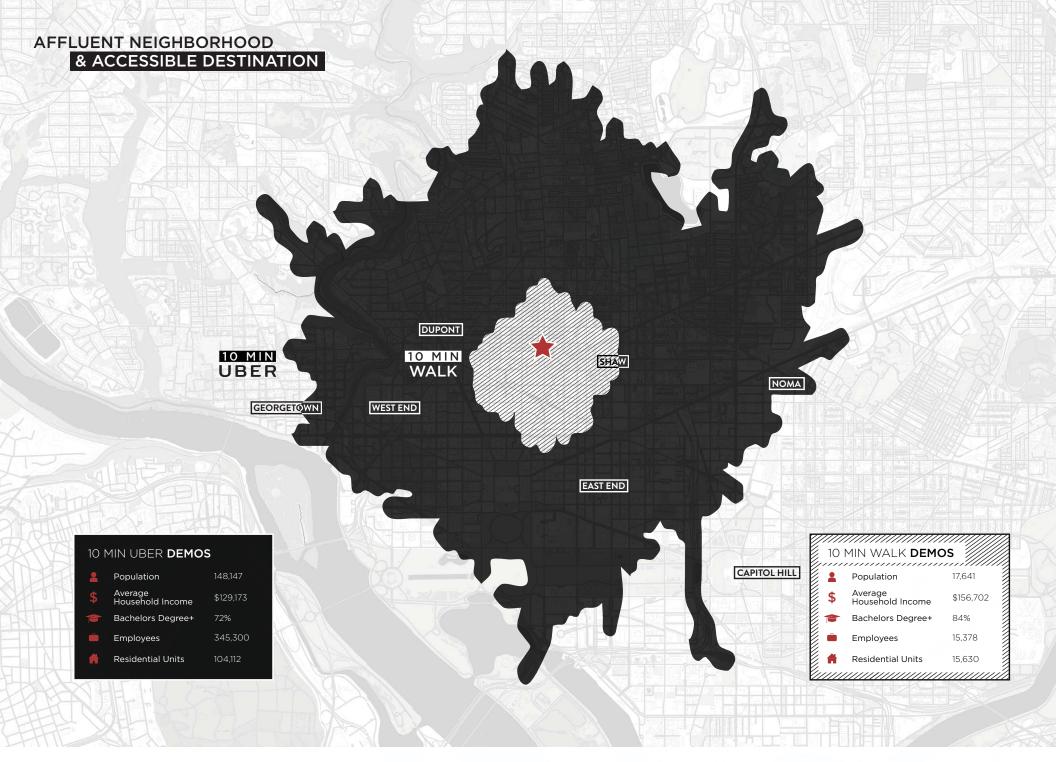

5,589

DEMOGRAPHIC BREAKDOWN
POPULATION SEGMENT WITHIN .25 MILE

88% LAPTOPS & LATTES

| DEMOGRAPHICS             | .25 Miles  | .5 Miles  | 1 Mile    |
|--------------------------|------------|-----------|-----------|
| POPULATION               | 6,842      | 33,480    | 96,654    |
| HOUSING UNITS            | 4,065      | 21,812    | 58,354    |
| AVERAGE HOUSEHOLD INCOME | \$186,8741 | \$153,272 | \$136,919 |
| EDUCATION: BACHELOR'S+   | 83%        | 84%       | 78%       |
| DAYTIME POPULATION       | 6,362      | 29,526    | 269,582   |