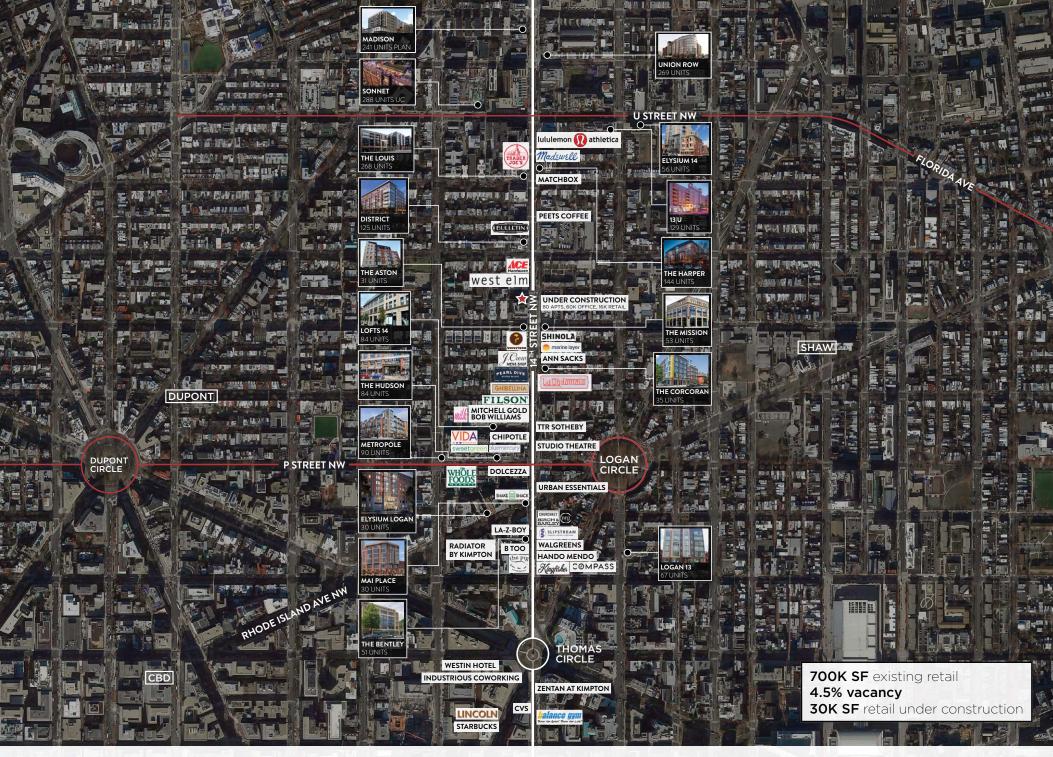

### **HIGHLIGHTS**

- Prime frontage on popular 14th Street, across from a new mixed use project
- ▼ Chef driven restaurant street with co-tenancy of trendy fashion and home goods stores
- Along the walking path of both **Trader Joes** and **Whole Foods** daily needs grocery stores

#### Matthew Alexander

202.971.8788 matthew@dochalex.com

dochalex.com

**f y © @DARetailAdvisor** 

NEW RESIDENTIAL UNITS
ALONG THE 14TH ST CORRIDOR

1,834

**ENTERTAINMENT VENUES** 

STUDIO **U U STREET MUSIC HALL**  AVERAGE METRO EXITS
AT U STREET EXIT WEEKDAYS