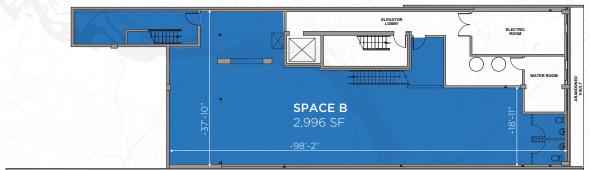

# OPTION 2 SPACE B

**Square Footage |** 3,516 SF

Frontage | ~12'

Ceiling Heights | 13'7" - 14'

Timing | Immediate

Rent/Nets | Pricing Upon Request