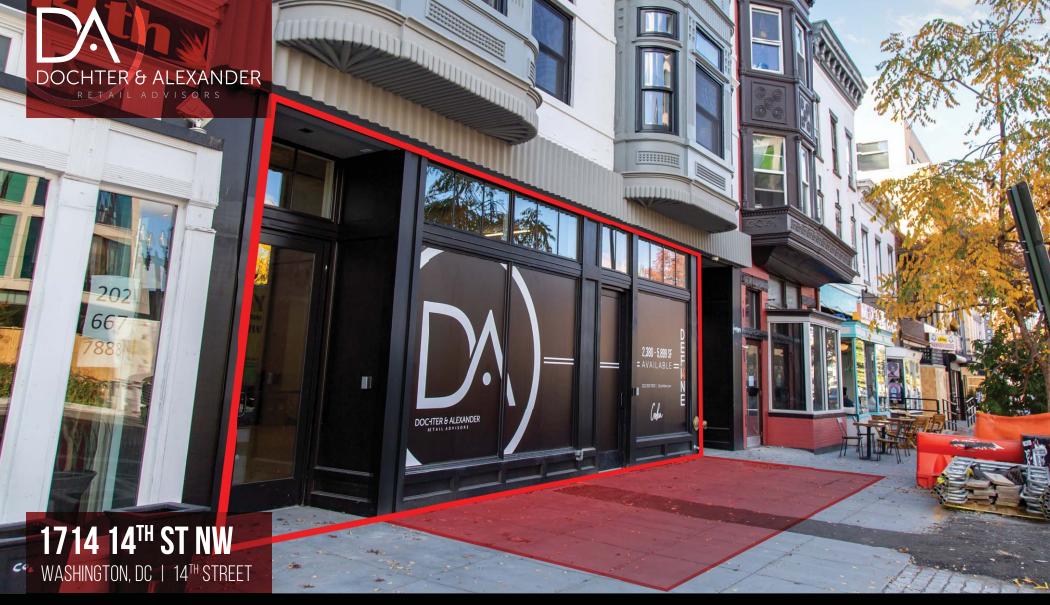

**Square Footage | 2,383 - 5,899 SF** 

Timing | Immediate

Rent/Nets | Pricing Upon Request

PREMIER RETAIL SPACE

### **HIGHLIGHTS**

- Prime frontage on popular 14th Street, across from a new mixed use project
- ▼ Chef driven restaurant street with co-tenancy of trendy fashion and home goods stores
- Along the walking path of both **Trader Joes** and **Whole Foods** daily needs grocery stores