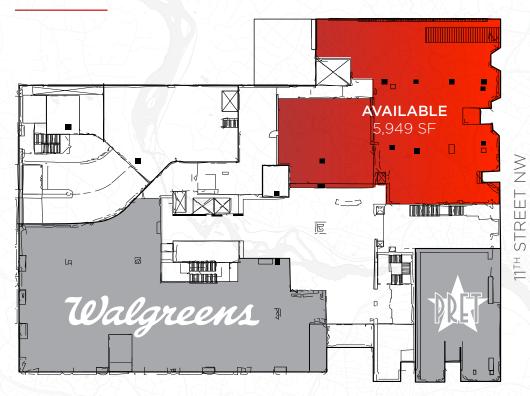

## **GROUND FLOOR**

F STREET NW

## **SPECS**

## GROUND FLOOR

**Square Footage** | 5,949 SF

Ceiling Heights | 14' 8"

Timing | Immediate

Rent/Nets | Pricing Upon Request