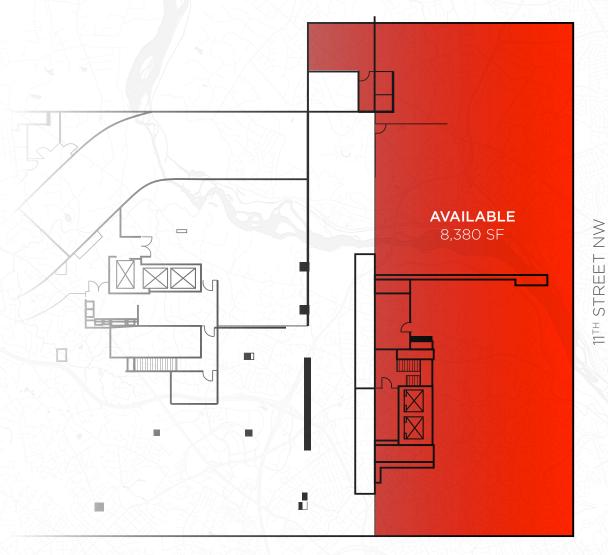

## LOWER LEVEL

F STREET NW

## LOWER LEVEL

Square Footage | 8,380 SF

**Ceiling Heights** 9' 1" - 12' 5"

Timing | Immediate

Rent/Nets | Pricing Upon Request