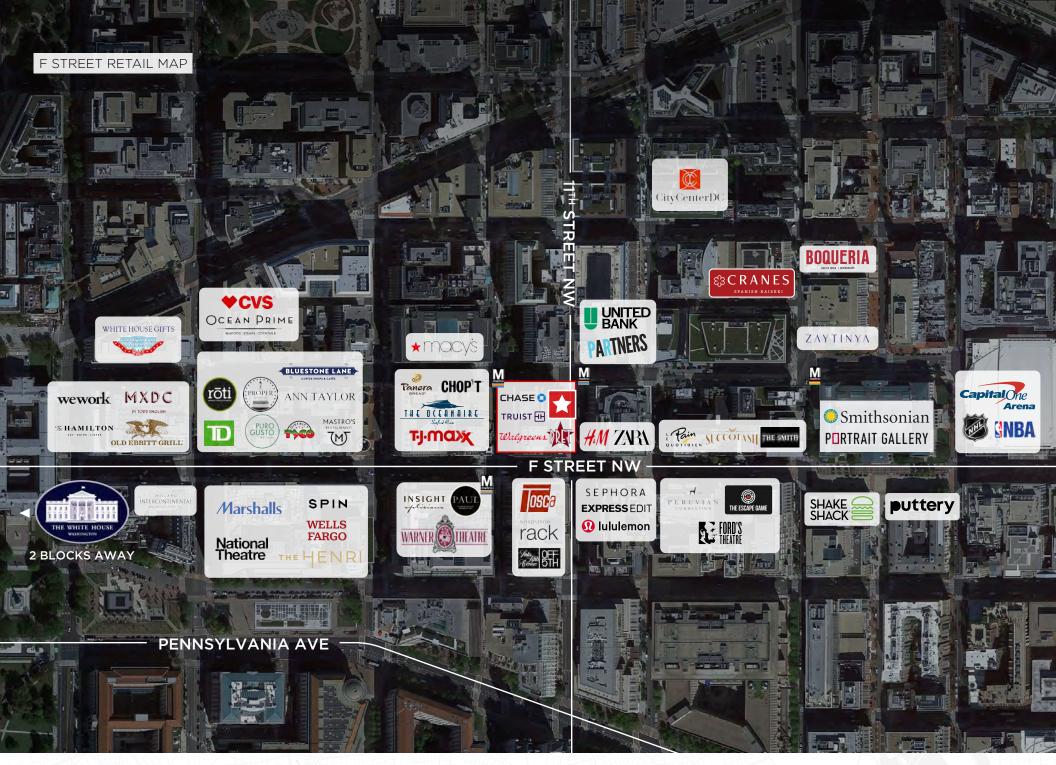

**Square Footage** | 14,329 SF

**Frontage** | +/- 83'

Ceiling Heights | 9'1" - 14'8" Rent/Nets | Pricing Upon Request

Timing | Immediate

## CONTACT

#### Laura Bellantoni

703.899.5348 | laura@dochalex.com

#### **Matthew Alexander**

202.971.8788 | matthew@dochalex.com

#### **David Dochter**

202.971.8989 | david@dochalex.com

## HIGHLIGHTS

- ▼ Located along the F Street corridor, one of DC's high-traffic shopping and entertainment oriented neighborhoods
- ▼ One block east of Metro Center Station DC's busiest metro connecting to the Blue, Orange, Silver, and Red lines
- ▼ Attracting both locals and tourists alike with close proximity to Ford's Theatre and Capital One Arena

## **NEARBY TENANTS**



















## **GROUND FLOOR**



F STREET NW

## **SPECS**

#### GROUND FLOOR + LOWER LEVEL

Square Footage | 14,329 SF

**Ceiling Heights** 9' 1" - 14' 8"

Frontage | +/- 83'

Timing | Immediate

Rent/Nets | Pricing Upon Request

## LOWER LEVEL



F STREET NW

## CONTACT

## Laura Bellantoni

703.899.5348 laura@dochalex.com

### **David Dochter**

202.971.8989 david@dochalex.com

#### **Matthew Alexander**

202.971.8788 matthew@dochalex.com

DOCHALEX.COM



## **GROUND FLOOR**



F STREET NW

## **SPECS**

## GROUND FLOOR

**Square Footage** | 5,949 SF

Ceiling Heights | 14' 8"

Timing | Immediate

Rent/Nets | Pricing Upon Request

## CONTACT

## Laura Bellantoni

703.899.5348 laura@dochalex.com

## **David Dochter**

202.971.8989 david@dochalex.com

#### Matthew Alexander

11TH STREET NW

202.97