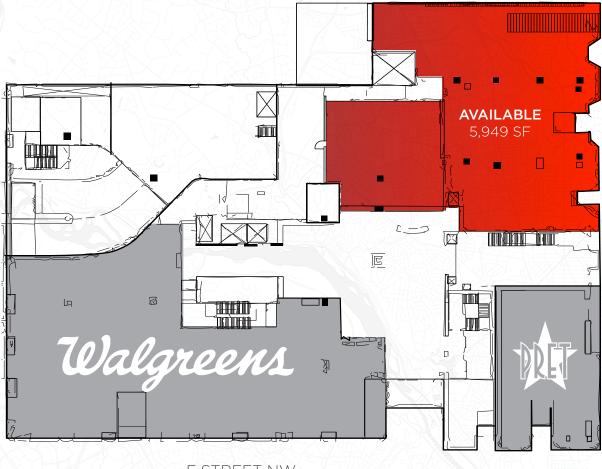

## **GROUND FLOOR**

F STREET NW

## GROUND FLOOR

**Square Footage** | 5,949 SF

Ceiling Heights | 14' 8"

Timing | Immediate

Rent/Nets | Pricing Upon Request