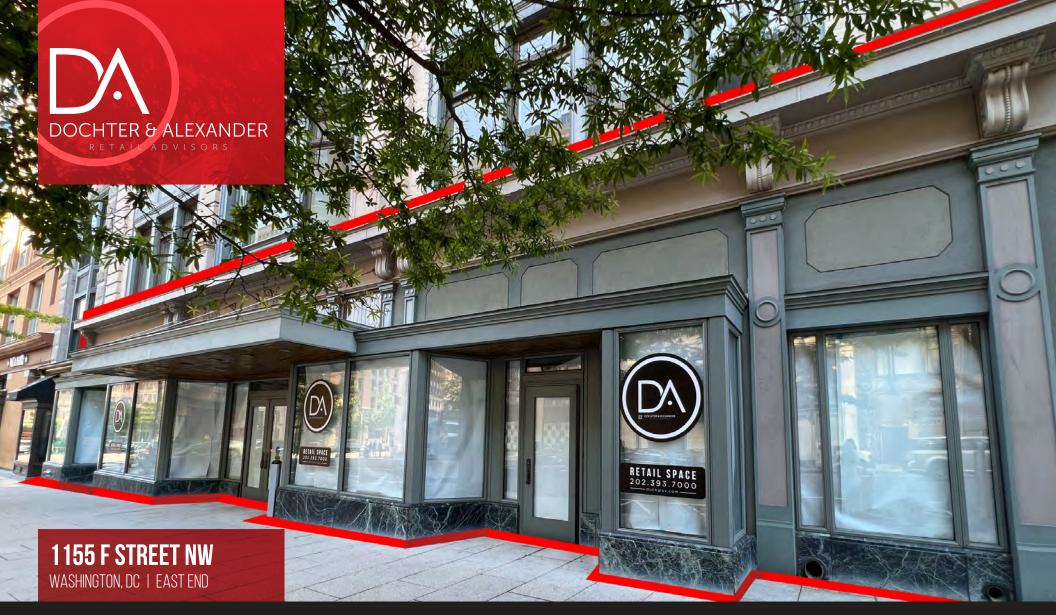

## HIGHLIGHTS

- ▼ Located along the F Street corridor, one of DC's high-traffic shopping and entertainment oriented neighborhoods
- ▼ One block east of Metro Center Station DC's busiest metro connecting to the Blue, Orange, Silver, and Red lines
- ▼ Attracting both locals and tourists alike with close proximity to Ford's Theatre and Capital One Arena

## **GROUND FLOOR**

F STREET NW