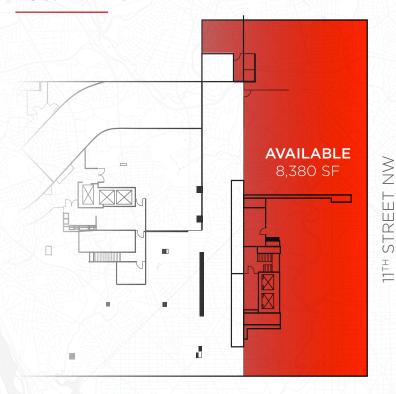

## LOWER LEVEL

F STREET NW

## **SPECS**

## LOWER LEVEL

Square Footage | 8,380 SF

**Ceiling Heights** 9' 1" - 12' 5"

Timing | Immediate

Rent/Nets | Pricing Upon Request