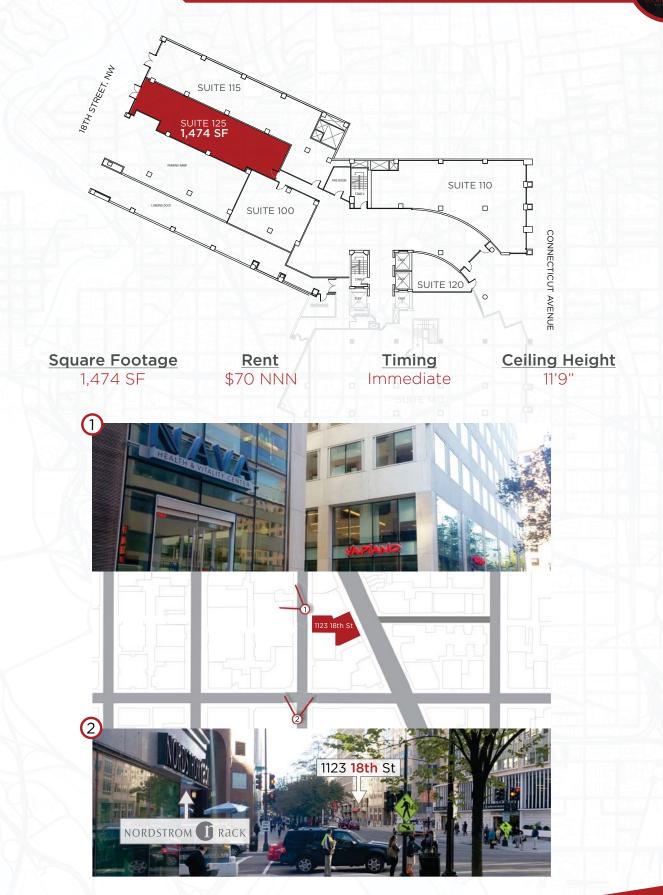

### Retail Space Available

Square Footage 1,474 SF <u>Rent</u> \$70 NNN <u>Timing</u> Immediate

edEx Of

Highlights

CRISTOPHE Beverly Hills

- Excellent metro rail exposure. Farragut North (Red),
  Farragut West (Orange, Blue, Silver) 50,714 riders per day
- Constant of the Golden Triangle with a walk score of 98 out of 100
- O 54,699 Employees within .25 miles
- O \$89,600 average Golden Triangle employee salary