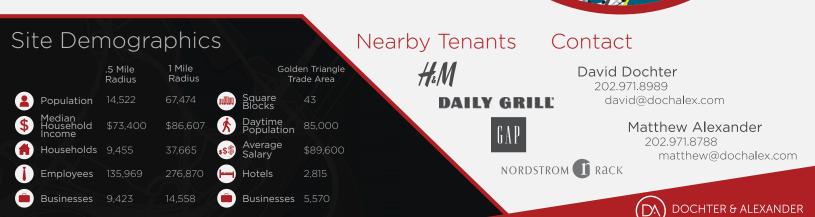

### Retail Space Available

Square Footage 1,474 SF <u>Rent</u> \$70 NNN <u>Timing</u> Immediate

edEx Of

Highlights

CRISTOPHE Beverly Hills

- Excellent metro rail exposure. Farragut North (Red),
  Farragut West (Orange, Blue, Silver) 50,714 riders per day
- Constant of the Golden Triangle with a walk score of 98 out of 100
- O 54,699 Employees within .25 miles
- O \$89,600 average Golden Triangle employee salary

### Neighborhood Information

18th Street is a major thruway in the Golden Triangle Central Business District of DC leading Farragut West and Farragut North to Dupont Circle. Located between L and M Streets the space is within a half block of Nordstrom Rack. Since 2014, Nava Health, Native Foods, and Pret a Manger, have all signed leases on the block