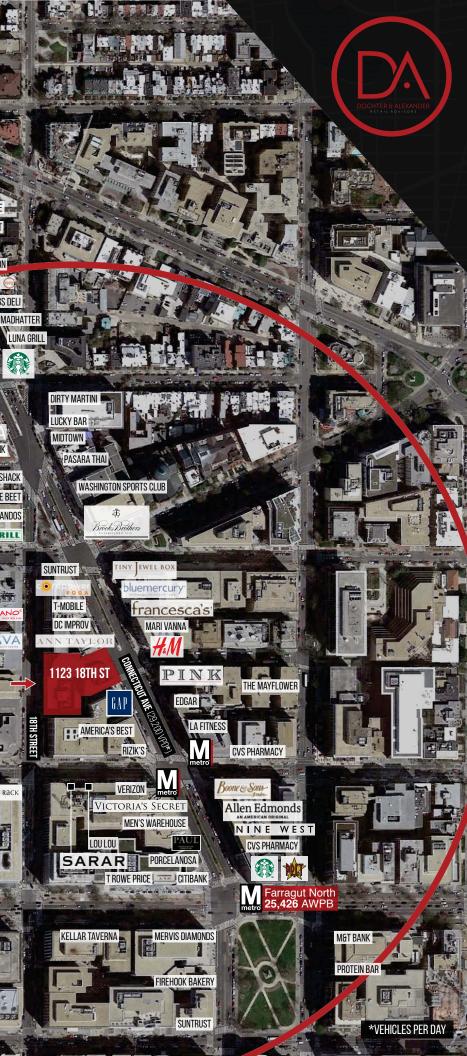

### Neighborhood Information

18th Street is a major thruway in the Golden Triangle Central Business District of DC leading Farragut West and Farragut North to Dupont Circle. Located between L and M Streets the space is within a half block of Nordstrom Rack. Since 2014, Nava Health, Native Foods, and Pret a Manger, have all signed leases on the block